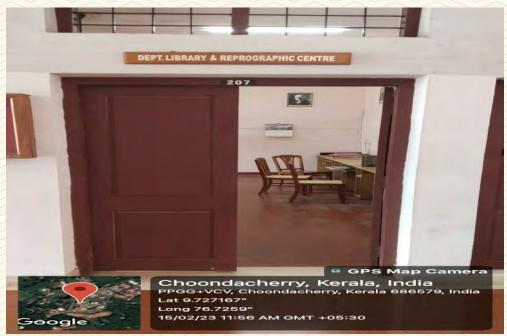

Figure 1: Department Library and Reprographic Centre

Figure 2: Department Library and Reprographic Centre

Managed by the Catholic Diocese of Palai • Approved by AICTE • Affiliated to APJ Abdul Kalam Technological University, Kerala