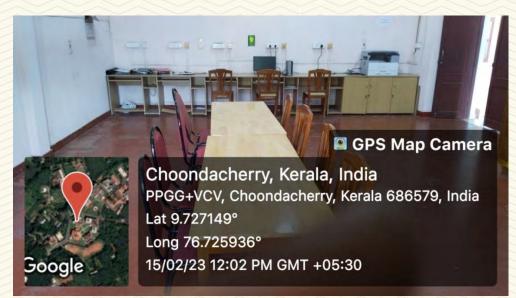

Figure 1: Department Library and Reprographic Centre

Figure 2: Department Library and Reprographic Centre

Managed by the Catholic Diocese of Palai • Approved by AICTE • Affiliated to APJ Abdul Kalam Technological University, Kerala