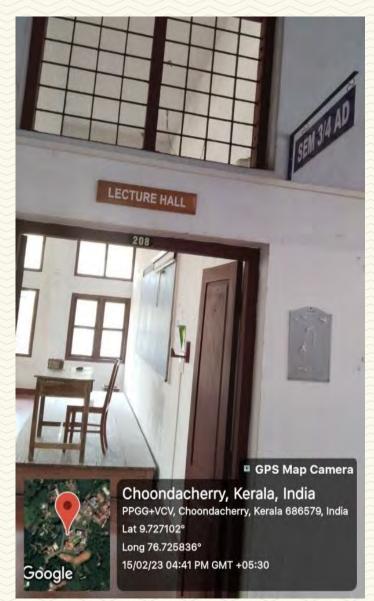

Figure 3: Class Room No. 208

5

Managed by the Catholic Diocese of Palai • Approved by AICTE • Affiliated to APJ Abdul Kalam Technological University, Kerala

ST.JOSEPH'S COLLEGE OF ENGINEERING AND TECHNOLOGY, - P A L A 1 -

Figure 4: Class Room No. 208

Managed by the Catholic Diocese of Palai • Approved by AICTE • Affiliated to APJ Abdul Kalam Technological University, Kerala

ST.JOSEPH'S COLLEGE OF ENGINEERING AND TECHNOLOGY, - P A L A 1 -