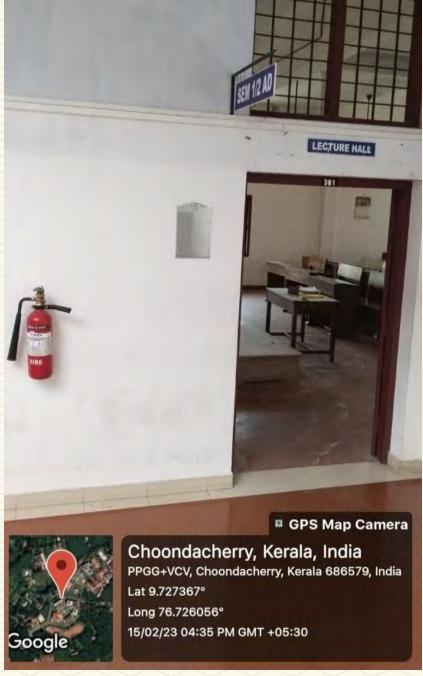

Figure 1: Class Room No .301

Managed by the Catholic Diocese of Palai • Approved by AICTE • Affiliated to APJ Abdul Kalam Technological University, Kerala

ST.JOSEPH'S College of Engineering and Technology, - P a l a 1 -

Figure 2: Class Room No .301

Managed by the Catholic Diocese of Palai • Approved by AICTE • Affiliated to APJ Abdul Kalam Technological University, Kerala

ST.JOSEPH'S COLLEGE OF ENGINEERING AND TECHNOLOGY, - P A L A 1 -