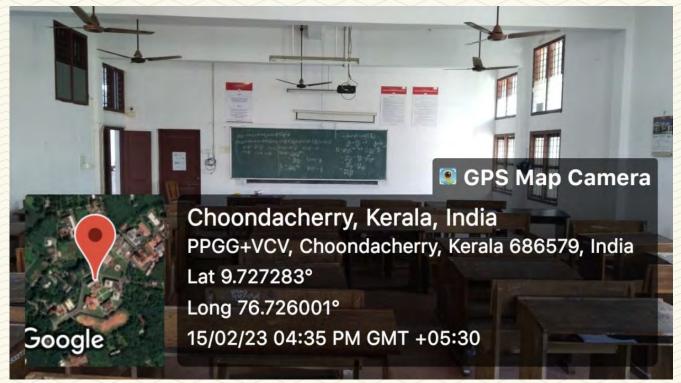

Figure 1: Class Room No .301

Managed by the Catholic Diocese of Palai • Approved by AICTE • Affiliated to APJ Abdul Kalam Technological University, Kerala

ST.JOSEPH'S College of Engineering and Technology, - P a l a 1 -

Figure 2: Class Room No .301

Managed by the Catholic Diocese of Palai • Approved by AICTE • Affiliated to APJ Abdul Kalam Technological University, Kerala

ST.JOSEPH'S COLLEGE OF ENGINEERING AND TECHNOLOGY, - P A L A 1 -