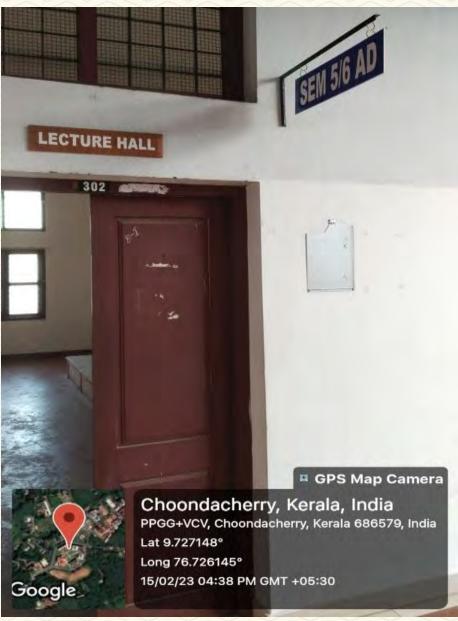

| Department                                | Artificial Intelligence and Data Science |
|-------------------------------------------|------------------------------------------|
| Name of Room                              | S5/S6 Classroom (Room No. 302)           |
| Location                                  | St. Peters Block, Third Floor            |
| Total floor Area                          | $117.43 \text{ m}^2$                     |
| Additional facility in the described area | 3 Tube Lights, 7 Fans, LCD Projector     |

5

Figure 6: Class Room No.302

SJCET PALAI

Managed by the Catholic Diocese of Palai • Approved by AICTE • Affiliated to APJ Abdul Kalam Technological University, Kerala