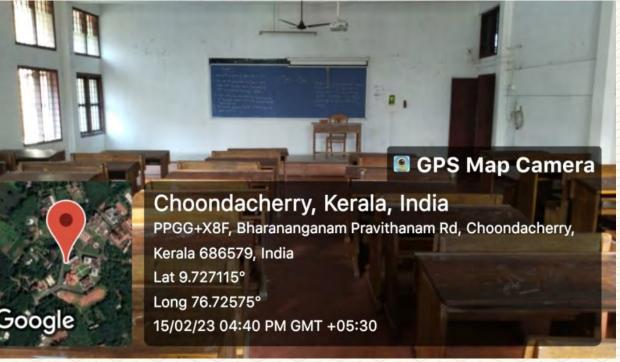

| Department                                | Artificial Intelligence and Data Science |
|-------------------------------------------|------------------------------------------|
| Name of Room                              | S5/S6 Classroom (Room No. 302)           |
| Location                                  | St. Peters Block, Third Floor            |
| Total floor Area                          | $117.43 \text{ m}^2$                     |
| Additional facility in the described area | 3 Tube Lights, 7 Fans, LCD Projector     |

Figure 5: Class Room No.302

Managed by the Catholic Diocese of Palai • Approved by AICTE • Affiliated to APJ Abdul Kalam Technological University, Kerala

An ISO 9001:2015 Certified College • Choondacherry P.O., Palai Pin 685579, Kerala, India Phone: +91 4822 239700, 239301, 239302 • principal@sjcetpalai.ac.in • www.sjcetpalai.ac.in