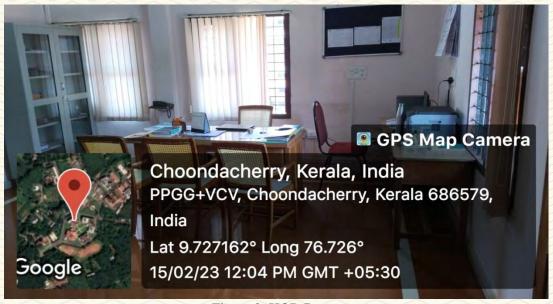

## ST.JOSEPH'S COLLEGE OF ENGINEERING

COLLEGE OF ENGINEERING AND TECHNOLOGY, - P A L A I -

| Department                                | Artificial Intelligence and Data Science |
|-------------------------------------------|------------------------------------------|
| Name of Room                              | Faculty Room (Room No. 205)              |
| Location                                  | St. Peters Block, Second Floor           |
| Total floor Area                          | 117.43 m <sup>2</sup>                    |
| Additional facility in the described area | Wi-Fi, LAN, 7 Tube Lights, 6 Fans        |

Figure 3: Faculty Room