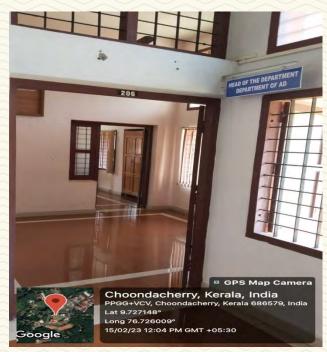

## ST.JOSEPH'S COLLEGE OF ENGINEERING

College of Engineering and Technology, - P a l a 1 -

| Department                                | Artificial Intelligence and Data Science    |  |
|-------------------------------------------|---------------------------------------------|--|
| Name of Room                              | HOD Room (Room No. 206)                     |  |
| Location                                  | St. Peters Block, Second Floor              |  |
| Total floor Area                          | $10.56 \text{ m}^2$                         |  |
| Additional facility in the described area | Computer, Printer with Scanner, Wi-Fi, LAN, |  |
| Additional facility in the described area | 2 Tube Lights, 2 Fans                       |  |

Figure 1: HOD Room

Figure 2: HOD Room