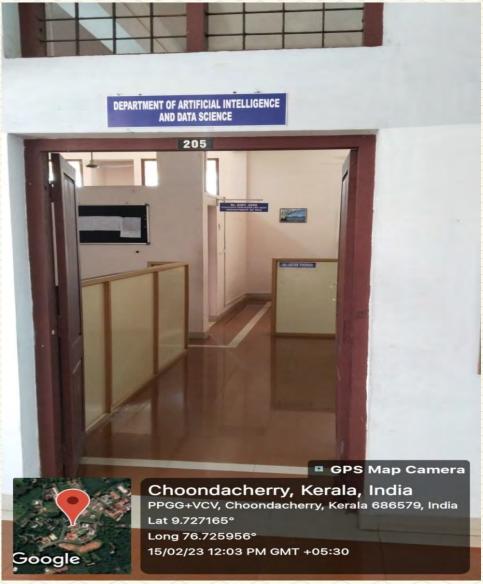

## Faculty rooms, Staff rooms, Office rooms of Artificial Intelligence and Data Science Department

| Sl.<br>No. | Room<br>number | Name of Room | Area<br>(m²) | Location (Block name) | Facilities                                          | Link               |
|------------|----------------|--------------|--------------|-----------------------|-----------------------------------------------------|--------------------|
| 1          | 206            | HOD Room     | 10.56        | St. Peter's Block     | Wi-Fi, LAN,<br>Computer,<br>Printer with<br>Scanner | Click here to View |
| 2          | 205            | Faculty Room | 117.43       | St. Peter's Block     | Wi-Fi, LAN                                          | Click here to View |

## ST.JOSEPH'S COLLEGE OF ENGINEERING

COLLEGE OF ENGINEERING AND TECHNOLOGY, - P A L A I -

| Department                                | Artificial Intelligence and Data Science |
|-------------------------------------------|------------------------------------------|
| Name of Room                              | Faculty Room (Room No. 205)              |
| Location                                  | St. Peters Block, Second Floor           |
| Total floor Area                          | 117.43 m <sup>2</sup>                    |
| Additional facility in the described area | Wi-Fi, LAN, 7 Tube Lights, 6 Fans        |

Figure 3: Faculty Room