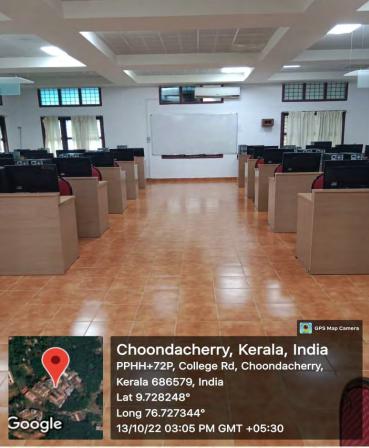

## Laboratories of Artificial Intelligence & Data Science Department

| Department                                | Artificial Intelligence and Data Science                   |
|-------------------------------------------|------------------------------------------------------------|
| Name of Laboratory                        | Artificial Intelligence and Data Science Lab (Room No. 12) |
| Location                                  | ECE Lab Block, First Floor                                 |
| Total floor Area                          | 123.95 m <sup>2</sup>                                      |
| Additional facility in the described area | Wi-Fi, LAN, Interactive Panel (Smart TV-86')               |

Figure 1: Artificial Intelligence and Data Science Lab

ET