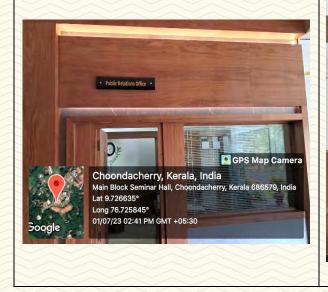

Figure 5. Chairman & Managers Room

Managed by the Catholic Diocese of Palai • Approved by AICTE • Affiliated to APJ Abdul Kalam Technological University, Kerala

| Department                        | Office                           |  |
|-----------------------------------|----------------------------------|--|
| Name of Room & Room no.           | Public Relations Officer, 108    |  |
| Location                          | St. Joseph's Block, Ground floor |  |
| Total floor area                  | 14.76 m <sup>2</sup>             |  |
| Additional Facilities in the Area | Wi-Fi, LAN, Printer, Shelves     |  |
|                                   |                                  |  |

Figure 6: Room of Public Relations Officer

Managed by the Catholic Diocese of Palai • Approved by AICTE • Affiliated to APJ Abdul Kalam Technological University, Kerala

| Department                        | Office                                                                                                                                                     |  |  |
|-----------------------------------|------------------------------------------------------------------------------------------------------------------------------------------------------------|--|--|
| Name of Room & Room no.           | Information Office, 101                                                                                                                                    |  |  |
| Location                          | St. Joseph's Block, Ground floor                                                                                                                           |  |  |
| Total floor area                  | 14.76 m <sup>2</sup>                                                                                                                                       |  |  |
| Additional Facilities in the Area | Wi-Fi, LAN, Printer, Shelves                                                                                                                               |  |  |
|                                   | Choondacherry, Kerala, India   Main Block Seminar Hall, Choondacherry, Kerala 686579, India   Lat 9.726646°   Long 76.725848°   JO7/23 02:41 PM GMT +05:30 |  |  |