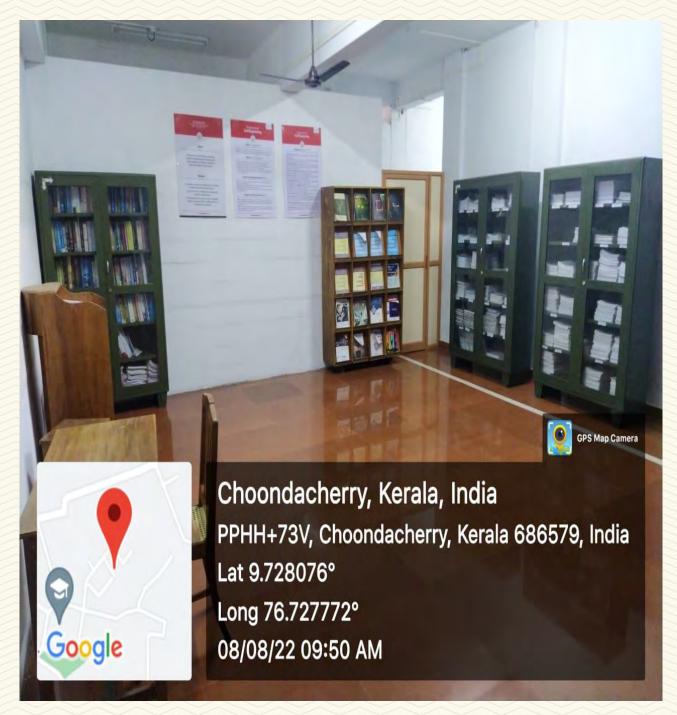

AND TECHNOLOGY,
- PALAI-

| Department                                    | Civil Engineering               |  |
|-----------------------------------------------|---------------------------------|--|
| Name of Amenity                               | Department Library (Room No.16) |  |
| Location                                      | NEWTON BLOCK                    |  |
| Total floor Area                              | 51.34 m <sup>2</sup>            |  |
| The additional facility in the described area | Wi-Fi, LAN, Desktop             |  |

Figure 2: Department Library

部

3

Managed by the Catholic Diocese of Palai • Approved by AICTE • Affiliated to APJ Abdul Kalam Technological University, Kerala