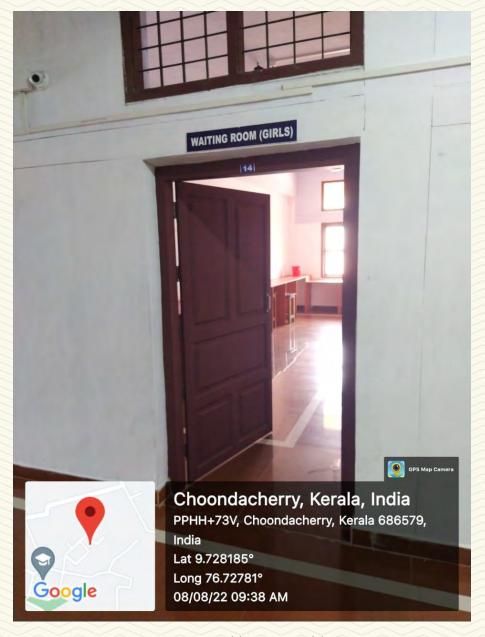

Figure 4: Waiting Room Boys

AND TECHNOLOGY,
- PALAI-

| Department                                    | Civil Engineering               |  |
|-----------------------------------------------|---------------------------------|--|
| Name of Amenity                               | Waiting Room Girls (Room No.14) |  |
| Location                                      | NEWTON BLOCK                    |  |
| Total floor Area                              | 18m <sup>2</sup>                |  |
| The additional facility in the described area | Tube Lights, Fans               |  |

Figure 5: Waiting Room Girls

COLLEGE OF ENGINEERING AND TECHNOLOGY, - P A L A I -

| Department                                    | Civil Engineering         |  |
|-----------------------------------------------|---------------------------|--|
| Name of Amenity                               | Gents Toilet (Room No.21) |  |
| Location                                      | NEWTON BLOCK              |  |
| Total floor Area                              | 24.8m <sup>2</sup>        |  |
| The additional facility in the described area | Tube Lights               |  |