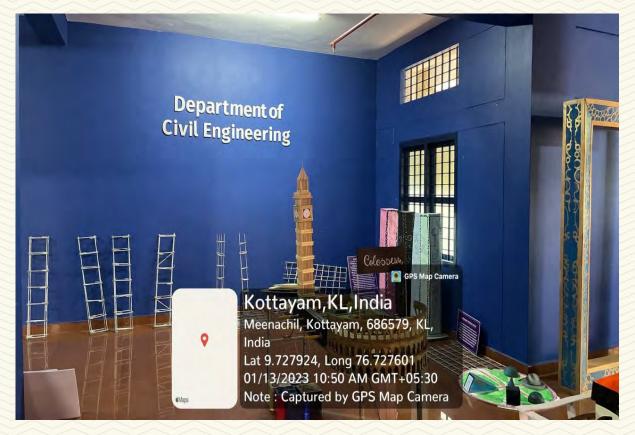

# ST.JOSEPH'S COLLEGE OF ENGINEERING AND TECHNOLOGY, - PALAI-

| Department      | Civil Engineering |
|-----------------|-------------------|
| Name of Amenity | Civil Museum      |
| Location        | NEWTON BLOCK      |

Figure 3: Civil Museum

AND TECHNOLOGY,

- PALAI-

| Department                                    | Civil Engineering              |  |
|-----------------------------------------------|--------------------------------|--|
| Name of Amenity                               | Waiting Room Boys (Room No.25) |  |
| Location                                      | NEWTON BLOCK                   |  |
| Total floor Area                              | 18m <sup>2</sup>               |  |
| The additional facility in the described area | Tube Lights, Fans              |  |