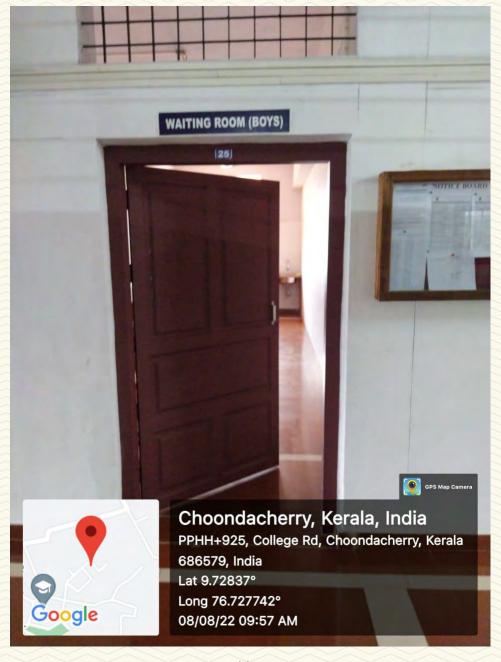

Figure 3: Civil Museum

AND TECHNOLOGY,

- PALAI-

| Department                                    | Civil Engineering              |  |
|-----------------------------------------------|--------------------------------|--|
| Name of Amenity                               | Waiting Room Boys (Room No.25) |  |
| Location                                      | NEWTON BLOCK                   |  |
| Total floor Area                              | 18m <sup>2</sup>               |  |
| The additional facility in the described area | Tube Lights, Fans              |  |

Figure 4: Waiting Room Boys

AND TECHNOLOGY,
- PALAI-

| Department                                    | Civil Engineering               |  |
|-----------------------------------------------|---------------------------------|--|
| Name of Amenity                               | Waiting Room Girls (Room No.14) |  |
| Location                                      | NEWTON BLOCK                    |  |
| Total floor Area                              | 18m <sup>2</sup>                |  |
| The additional facility in the described area | Tube Lights, Fans               |  |