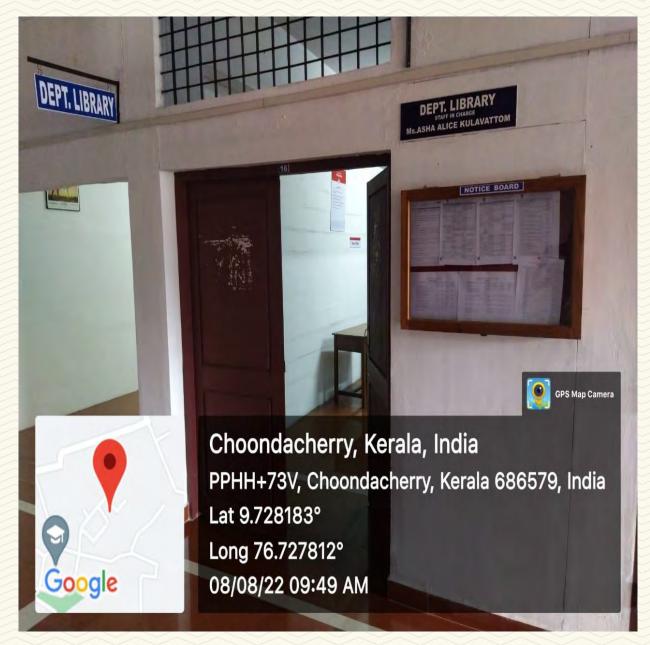

AND TECHNOLOGY,
- PALAI-

| Department                                    | Civil Engineering               |  |
|-----------------------------------------------|---------------------------------|--|
| Name of Amenity                               | Department Library (Room No.16) |  |
| Location                                      | NEWTON BLOCK                    |  |
| Total floor Area                              | 51.34 m <sup>2</sup>            |  |
| The additional facility in the described area | Wi-Fi, LAN, Desktop             |  |

Figure 1: Department Library

2

Managed by the Catholic Diocese of Palai • Approved by AICTE • Affiliated to APJ Abdul Kalam Technological University, Kerala

COLLEGE OF ENGINEERIN AND TECHNOLOGY, - P A L A I -