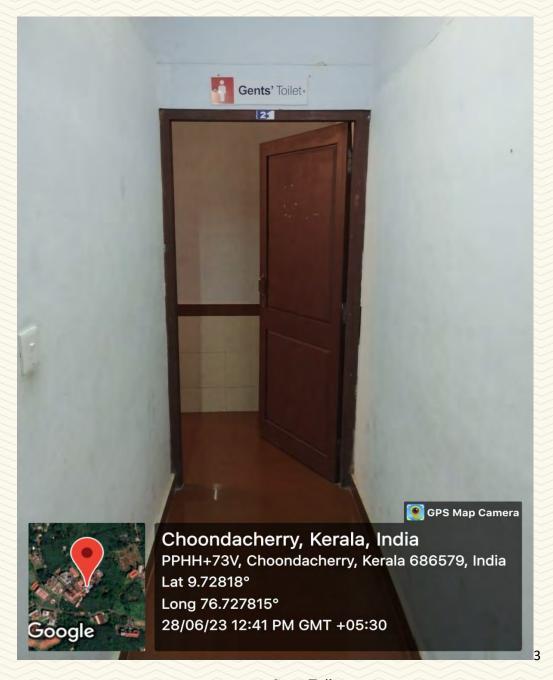

Figure 5: Waiting Room Girls

COLLEGE OF ENGINEERING AND TECHNOLOGY, - P A L A I -

| Department                                    | Civil Engineering         |  |
|-----------------------------------------------|---------------------------|--|
| Name of Amenity                               | Gents Toilet (Room No.21) |  |
| Location                                      | NEWTON BLOCK              |  |
| Total floor Area                              | 24.8m <sup>2</sup>        |  |
| The additional facility in the described area | Tube Lights               |  |

Figure 6: Gents Toilet

AND TECHNOLOGY,
- P A L A I -

| Department                                    | Civil Engineering          |  |
|-----------------------------------------------|----------------------------|--|
| Name of Amenity                               | Ladies Toilet (Room No.12) |  |
| Location                                      | NEWTON BLOCK               |  |
| Total floor Area                              | 26.2m <sup>2</sup>         |  |
| The additional facility in the described area | Tube Lights                |  |