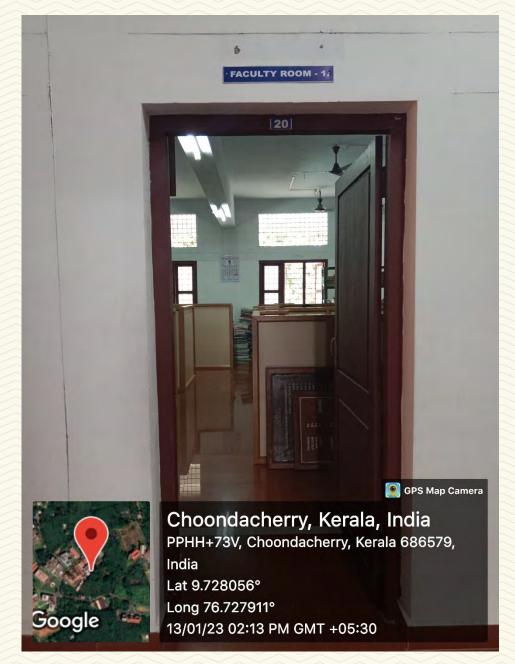

## ST.JOSEPH'S COLLEGE OF ENGINEERING AND TECHNOLOGY, - P A L A I -

| Department                                    | Civil Engineering            |  |
|-----------------------------------------------|------------------------------|--|
| Name of Room                                  | Faculty Room 1 (Room No.020) |  |
| Location                                      | NEWTON BLOCK                 |  |
| Total floor Area                              | $52.7 \text{ m}^2$           |  |
| The additional facility in the described area | Wi-Fi, LAN, Desktop          |  |

Figure: 1 Faculty Room 1

Managed by the Catholic Diocese of Palai • Approved by AICTE • Affiliated to APJ Abdul Kalam Technological University, Kerala

An ISO 9001:2015 Certified College • Choondacherry P.O., Palai Pin 685579, Kerala, India Phone: +91 4822 239700, 239301, 239302 • principal@sjcetpalai.ac.in • www.sjcetpalai.ac.in