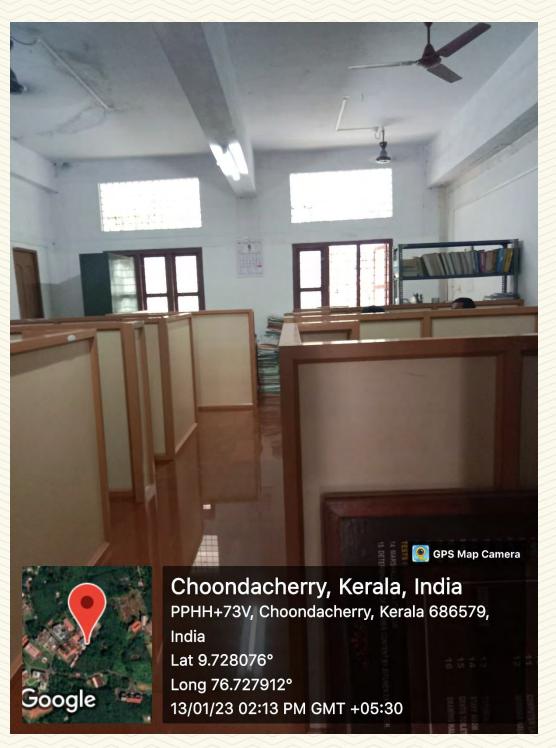

Figure: 1 Faculty Room 1

Managed by the Catholic Diocese of Palai • Approved by AICTE • Affiliated to APJ Abdul Kalam Technological University, Kerala

An ISO 9001:2015 Certified College • Choondacherry P.O., Palai Pin 685579, Kerala, India Phone: +91 4822 239700, 239301, 239302 • principal@sjcetpalai.ac.in • www.sjcetpalai.ac.in

Figure: 2 Faculty Room 1

Managed by the Catholic Diocese of Palai • Approved by AICTE • Affiliated to APJ Abdul Kalam Technological University, Kerala

An ISO 9001:2015 Certified College • Choondacherry P.O., Palai Pin 685579, Kerala, India Phone: +91 4822 239700, 239301, 239302 • principal@sjcetpalai.ac.in • www.sjcetpalai.ac.in