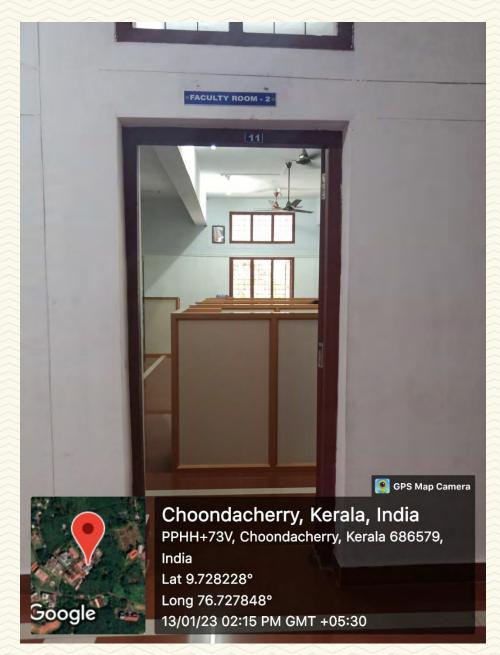

## **ST.JOSEPH'S** College of Engineering and Technology, - P a l a 1 -

| Department                                    | Civil Engineering            |  |
|-----------------------------------------------|------------------------------|--|
| Name of Room                                  | Faculty Room 2 (Room No.011) |  |
| Location                                      | NEWTON BLOCK                 |  |
| Total floor Area                              | 39 m <sup>2</sup>            |  |
| The additional facility in the described area | Wi-Fi, LAN, Desktop          |  |

Figure: 3 Faculty Room 2

Managed by the Catholic Diocese of Palai • Approved by AICTE • Affiliated to APJ Abdul Kalam Technological University, Kerala

An ISO 9001:2015 Certified College • Choondacherry P.O., Palai Pin 685579, Kerala, India Phone: +91 4822 239700, 239301, 239302 • principal@sjcetpalai.ac.in • www.sjcetpalai.ac.in