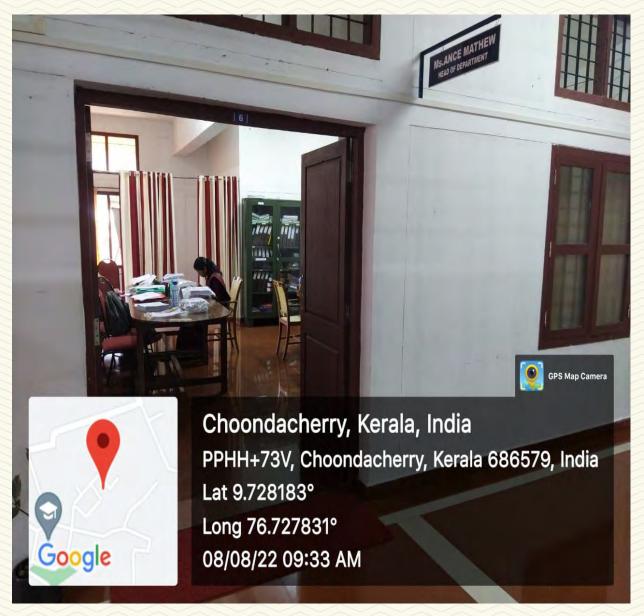

Figure: 7 HOD Room

5

Managed by the Catholic Diocese of Palai • Approved by AICTE • Affiliated to APJ Abdul Kalam Technological University, Kerala

ST.JOSEPH'S COLLEGE OF ENGINEERING AND TECHNOLOGY, - P A L A 1 -