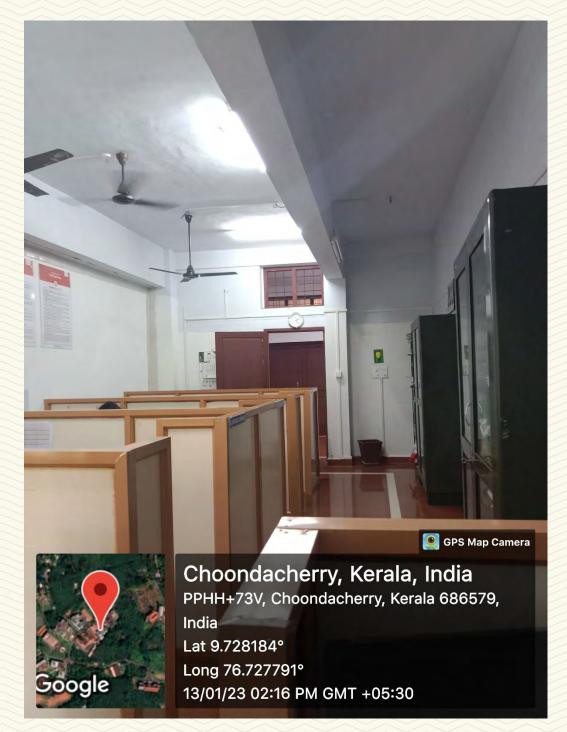

Figure: 3 Faculty Room 2

Managed by the Catholic Diocese of Palai • Approved by AICTE • Affiliated to APJ Abdul Kalam Technological University, Kerala

An ISO 9001:2015 Certified College • Choondacherry P.O., Palai Pin 685579, Kerala, India Phone: +91 4822 239700, 239301, 239302 • principal@sjcetpalai.ac.in • www.sjcetpalai.ac.in

ST.JOSEPH'S College of Engineering and Technology, - P a l a 1 -

Figure: 4 Faculty Room 2

55

Managed by the Catholic Diocese of Palai • Approved by AICTE • Affiliated to APJ Abdul Kalam Technological University, Kerala