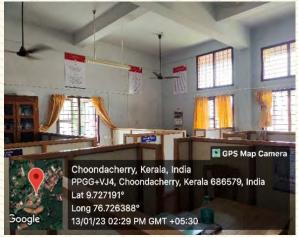

Figure 9: Staff room-2

Figure 10: Staff room-2

COLLEGE OF ENGINEERING AND TECHNOLOGY, - P A L A I -

Figure 11: Staff room-2

Figure 12: Staff room-2

AND TECHNOLOGY,
- PALAI-

| Department                                | <b>Computer Science &amp; Engineering</b> |  |  |
|-------------------------------------------|-------------------------------------------|--|--|
| Name of Room                              | Staff room-3                              |  |  |
| Room Number                               | 211                                       |  |  |
| Location                                  | Mother Theresa Block                      |  |  |
| Total Floor Area                          | 45.9 m <sup>2</sup>                       |  |  |
| Additional facility in the described area | Wi-Fi, LAN, 3 cabins, Wash Room           |  |  |