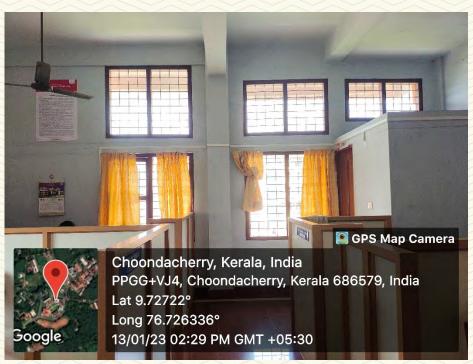

#### AND TECHNOLOGY, - P A L A I -

| Department                                | Computer Science & Engineering  |  |
|-------------------------------------------|---------------------------------|--|
| Name of Room                              | Staff room-1                    |  |
| Room Number                               | 112                             |  |
| Location                                  | Mother Theresa Block            |  |
| Total Floor Area                          | 69.7 m <sup>2</sup>             |  |
| Additional facility in the described area | 8 cabins, Wi-Fi, LAN, Wash Room |  |

Figure 5: Staff room-1

Figure 6: Staff room-1

COLLEGE OF ENGINEERING AND TECHNOLOGY, - P A L A I -

Choondacherry, Kerala, India
PPGG+VJ4, Choondacherry, Kerala 686579, India
Lat 9.727133°
Long 76.726401°