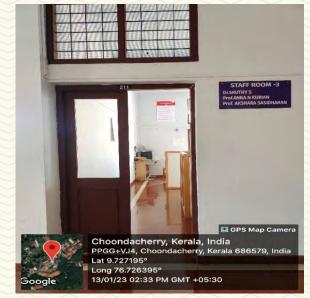

Figure 9: Staff room-2

Figure 10: Staff room-2

COLLEGE OF ENGINEERING AND TECHNOLOGY, - P A L A I -

Figure 11: Staff room-2

Figure 12: Staff room-2

AND TECHNOLOGY,
- PALAI-

| Department                                | <b>Computer Science &amp; Engineering</b> |  |  |
|-------------------------------------------|-------------------------------------------|--|--|
| Name of Room                              | Staff room-3                              |  |  |
| Room Number                               | 211                                       |  |  |
| Location                                  | Mother Theresa Block                      |  |  |
| Total Floor Area                          | 45.9 m <sup>2</sup>                       |  |  |
| Additional facility in the described area | Wi-Fi, LAN, 3 cabins, Wash Room           |  |  |

Figure 13: Staff room-3

Figure 14: Staff room-3

AND TECHNOLOGY,

- P A L A I -

Figure 15: Staff room-3

Figure 16: Staff room-3

AND TECHNOLOGY, -PALAI-

| Department                                | Computer Science & Engineering Staff room-4 |  |  |
|-------------------------------------------|---------------------------------------------|--|--|
| Name of Room                              |                                             |  |  |
| Room Number                               | 310                                         |  |  |
| Location                                  | Mother Theresa Block                        |  |  |
| Total Floor Area                          | 45.9 m <sup>2</sup>                         |  |  |
| Additional facility in the described area | Wi-Fi, LAN, 4 cabins, Wash Room             |  |  |