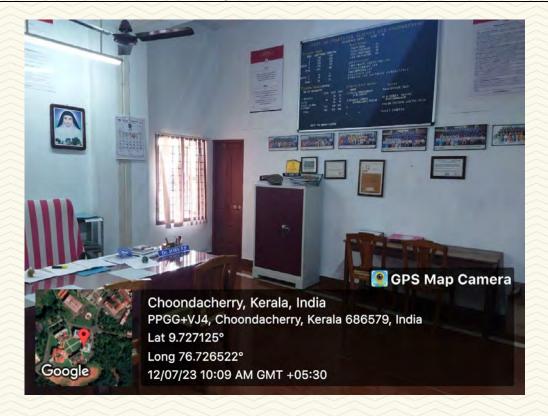

COLLEGE OF ENGINEERING AND TECHNOLOGY, - P A L A I -

| Department                                | Computer Science & Engineering |  |
|-------------------------------------------|--------------------------------|--|
| Name of Room                              | HOD Room                       |  |
| Room Number                               | 111                            |  |
| Location                                  | Mother Theresa Block           |  |
| Total Floor Area                          | 36.79 m <sup>2</sup>           |  |
| Additional facility in the described area | Wi-Fi, LAN, Wash room          |  |
| Total Floor Area                          | 36.79 m <sup>2</sup>           |  |

Figure 1: HOD Room

Figure 2: HOD Room

AND TECHNOLOGY,
- P A L A I -

Figure 3: HOD Room

Figure 4: HOD Room