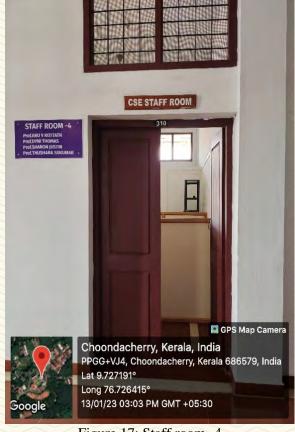

Figure 13: Staff room-3

Figure 14: Staff room-3

AND TECHNOLOGY,

- P A L A I -

Figure 15: Staff room-3

Figure 16: Staff room-3

AND TECHNOLOGY, -PALAI-

| Department                                | Computer Science & Engineering Staff room-4 |  |  |
|-------------------------------------------|---------------------------------------------|--|--|
| Name of Room                              |                                             |  |  |
| Room Number                               | 310                                         |  |  |
| Location                                  | Mother Theresa Block                        |  |  |
| Total Floor Area                          | 45.9 m <sup>2</sup>                         |  |  |
| Additional facility in the described area | Wi-Fi, LAN, 4 cabins, Wash Room             |  |  |

Figure 17: Staff room -4

Figure 18: Staff room -4

OLLEGE OF ENGINEERIN AND TECHNOLOGY, - P A L A I -

Figure 19: Staff room -4

AND TECHNOLOGY,
- PALAI-

| Department                                | <b>Computer Science &amp; Engineering</b> |  |
|-------------------------------------------|-------------------------------------------|--|
| Name of Room                              | Software Consultancy                      |  |
| Room Number                               | 301                                       |  |
| Location                                  | Mother Theresa Block                      |  |
| Total Floor Area                          | 42.09 m <sup>2</sup>                      |  |
| Additional facility in the described area | Wi-Fi, LAN                                |  |