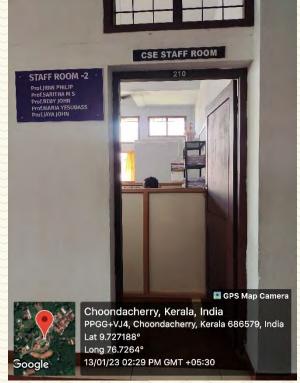

Figure 7: Staff room-1

13/01/23 02:12 PM GMT +05:30

Figure 8: Staff room-1

AND TECHNOLOGY,
- PALAI-

| Department                                | Computer Science & Engineering Staff room-2 |  |
|-------------------------------------------|---------------------------------------------|--|
| Name of Room                              |                                             |  |
| Room Number                               | 210                                         |  |
| Location                                  | Mother Theresa Block                        |  |
| Total Floor Area                          | 45.9 m <sup>2</sup>                         |  |
| Additional facility in the described area | Wi-Fi, LAN, 5 cabins, Wash Room             |  |

Figure 9: Staff room-2

Figure 10: Staff room-2

COLLEGE OF ENGINEERING AND TECHNOLOGY, - P A L A I -

Figure 11: Staff room-2

Figure 12: Staff room-2

AND TECHNOLOGY,
- PALAI-

| Department                                | <b>Computer Science &amp; Engineering</b> |  |  |
|-------------------------------------------|-------------------------------------------|--|--|
| Name of Room                              | Staff room-3                              |  |  |
| Room Number                               | 211                                       |  |  |
| Location                                  | Mother Theresa Block                      |  |  |
| Total Floor Area                          | 45.9 m <sup>2</sup>                       |  |  |
| Additional facility in the described area | Wi-Fi, LAN, 3 cabins, Wash Room           |  |  |