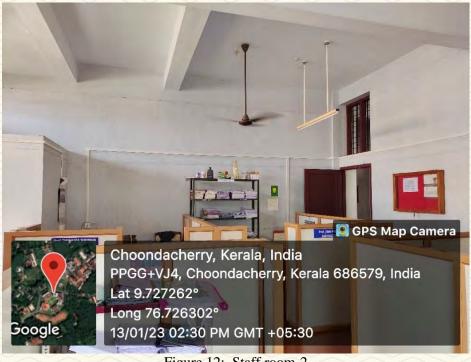

Figure 7: Staff room-1

13/01/23 02:12 PM GMT +05:30

Figure 8: Staff room-1

AND TECHNOLOGY,
- PALAI-

| Department                                | Computer Science & Engineering Staff room-2 |  |
|-------------------------------------------|---------------------------------------------|--|
| Name of Room                              |                                             |  |
| Room Number                               | 210                                         |  |
| Location                                  | Mother Theresa Block                        |  |
| Total Floor Area                          | 45.9 m <sup>2</sup>                         |  |
| Additional facility in the described area | Wi-Fi, LAN, 5 cabins, Wash Room             |  |

Figure 9: Staff room-2

Figure 10: Staff room-2

COLLEGE OF ENGINEERING AND TECHNOLOGY, - P A L A I -

Figure 11: Staff room-2

Figure 12: Staff room-2

AND TECHNOLOGY,
- PALAI-

| Department                                | <b>Computer Science &amp; Engineering</b> |  |  |
|-------------------------------------------|-------------------------------------------|--|--|
| Name of Room                              | Staff room-3                              |  |  |
| Room Number                               | 211                                       |  |  |
| Location                                  | Mother Theresa Block                      |  |  |
| Total Floor Area                          | 45.9 m <sup>2</sup>                       |  |  |
| Additional facility in the described area | Wi-Fi, LAN, 3 cabins, Wash Room           |  |  |