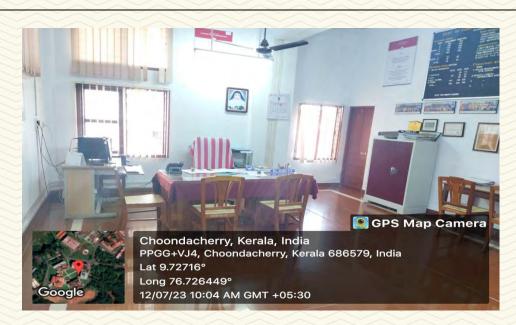

COLLEGE OF ENGINEERING AND TECHNOLOGY, - P A L A I -

| Department                                | Computer Science & Engineering |  |
|-------------------------------------------|--------------------------------|--|
| Name of Room                              | HOD Room                       |  |
| Room Number                               | 111                            |  |
| Location                                  | Mother Theresa Block           |  |
| Total Floor Area                          | 36.79 m <sup>2</sup>           |  |
| Additional facility in the described area | Wi-Fi, LAN, Wash room          |  |
| Total Floor Area                          | 36.79 m <sup>2</sup>           |  |

Figure 1: HOD Room

Figure 2: HOD Room

AND TECHNOLOGY,
- P A L A I -

Figure 3: HOD Room

Figure 4: HOD Room