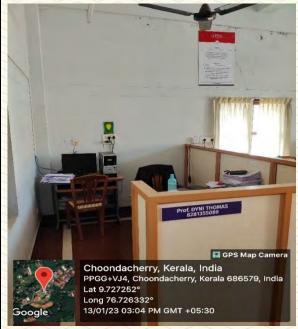

Figure 13: Staff room-3

Figure 14: Staff room-3

AND TECHNOLOGY,

- P A L A I -

Figure 15: Staff room-3

Figure 16: Staff room-3

AND TECHNOLOGY, -PALAI-

| Department                                | Computer Science & Engineering Staff room-4 |  |  |
|-------------------------------------------|---------------------------------------------|--|--|
| Name of Room                              |                                             |  |  |
| Room Number                               | 310                                         |  |  |
| Location                                  | Mother Theresa Block                        |  |  |
| Total Floor Area                          | 45.9 m <sup>2</sup>                         |  |  |
| Additional facility in the described area | Wi-Fi, LAN, 4 cabins, Wash Room             |  |  |

Figure 17: Staff room -4

Figure 18: Staff room -4

OLLEGE OF ENGINEERIN AND TECHNOLOGY, - P A L A I -

Figure 19: Staff room -4

AND TECHNOLOGY,
- PALAI-

| Department                                | <b>Computer Science &amp; Engineering</b> |  |
|-------------------------------------------|-------------------------------------------|--|
| Name of Room                              | Software Consultancy                      |  |
| Room Number                               | 301                                       |  |
| Location                                  | Mother Theresa Block                      |  |
| Total Floor Area                          | 42.09 m <sup>2</sup>                      |  |
| Additional facility in the described area | Wi-Fi, LAN                                |  |