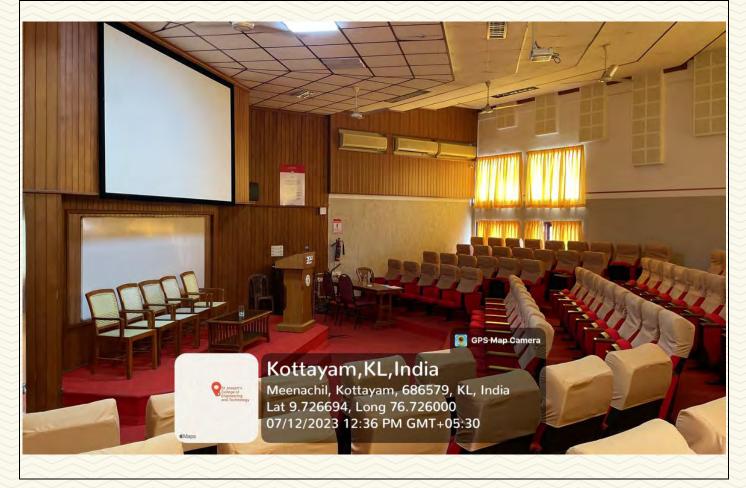

Figure 12: Visitors Lounge Photo 1

Figure 13: Visitors Lounge Photo 2

SJCET

Managed by the Catholic Diocese of Palai • Approved by AICTE • Affiliated to APJ Abdul Kalam Technological University, Kerala

| Name of the Amenity | Seminar Hall                     |
|---------------------|----------------------------------|
| Location            | St. Joseph's Block, Second floor |
| Total floor area    | 136.84m <sup>2</sup>             |

Figure 14: Seminar Hall photo 1

SJCET PALAI

Managed by the Catholic Diocese of Palai • Approved by AICTE • Affiliated to APJ Abdul Kalam Technological University, Kerala

Figure 15: Seminar Hall photo 2

SJCET