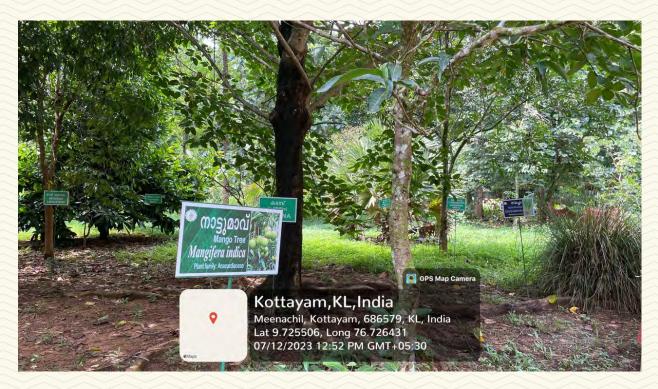

| Name of the LAB/ Amenity | Star Forest  |
|--------------------------|--------------|
| Location                 | Near College |
| Total floor Area         | 1500 m sq    |

Figure 3: Star Forest photo 1

SJCET

Managed by the Catholic Diocese of Palai • Approved by AICTE • Affiliated to APJ Abdul Kalam Technological University, Kerala

ST.JOSEPH'S COLLEGE OF ENGINEERING

Figure 4: Star Forest photo 2

Figure 5: Star Forest photo 3