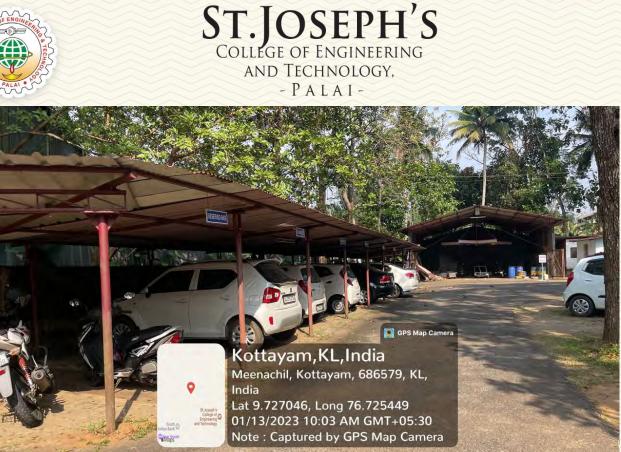

13/01/23 02:16 PM GMT +05:30

Figure 43: MTB Seminar Hall Photo 1

Figure 44: MTB Seminar Hall Photo 2

SJCET

Managed by the Catholic Diocese of Palai • Approved by AICTE • Affiliated to APJ Abdul Kalam Technological University, Kerala

Lat 9.727029°

Long 76.726534°

13/01/23 02:37 PM GMT +05:30

# ST.JOSEPH'S College of Engineering AND TECHNOLOGY, - P A L A I -

| Name of Lab/ Amenity                                                          | Counselling Room                                                              |
|-------------------------------------------------------------------------------|-------------------------------------------------------------------------------|
| Room Number                                                                   | 313                                                                           |
| Location                                                                      | МТВ                                                                           |
| Total Floor Area                                                              | 39.77m <sup>2</sup>                                                           |
| Additional facility in the described area                                     | Wifi,LAN, Computer, Printer                                                   |
|                                                                               |                                                                               |
| Choondacherry, Kerala, India<br>PPGG+VJ4, Choondacherry, Kerala 686579, India | Choondacherry, Kerala, India<br>PPGG+VJ4, Choondacherry, Kerala 686579, India |

Figure 45: Counselling Room Photo 1

Figure 46: Counselling Room Photo 2

SJCET PALAI

Managed by the Catholic Diocese of Palai • Approved by AICTE • Affiliated to APJ Abdul Kalam Technological University, Kerala

Lat 9.727029°

Long 76.726534°

13/01/23 02:39 PM GMT +05:30