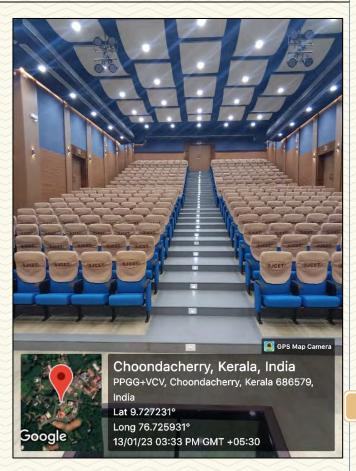

# ST.JOSEPH'S College of Engineering and Technology, - P a l a I -

| Name of Lab/ Amenity                      | St. Francis Hall                                                                                                                                                                                                                                         |
|-------------------------------------------|----------------------------------------------------------------------------------------------------------------------------------------------------------------------------------------------------------------------------------------------------------|
| Room Number                               | 009                                                                                                                                                                                                                                                      |
| Location                                  | St. Francis Block, First Floor                                                                                                                                                                                                                           |
| Total Floor Area                          | 435 m <sup>2</sup>                                                                                                                                                                                                                                       |
| Additional facility in the described area | <ul> <li>450 comfortable seating capacity with<br/>executive chairs</li> <li>Centralized air conditioning system.</li> <li>High-speed LAN and Wi-Fi connection.</li> <li>Projector, TV, Computer, CCTV and High-quality<br/>audio facilities.</li> </ul> |

Figure 53: St. Francis Hall Photo 1

Figure 54: St. Francis Hall Photo 2

Managed by the Catholic Diocese of Palai • Approved by AICTE • Affiliated to APJ Abdul Kalam Technological University, Kerala