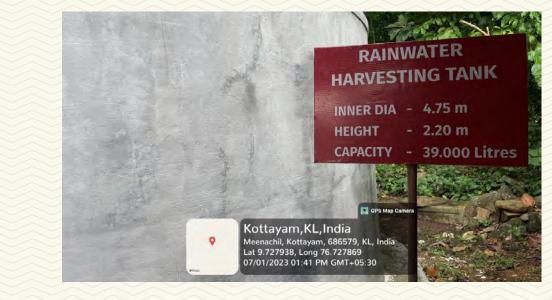

| Name of the Amenity     | Rain Water harvesting tank                                                                                                                                           |
|-------------------------|----------------------------------------------------------------------------------------------------------------------------------------------------------------------|
| Location                | Near Heritage Museum                                                                                                                                                 |
| Total floor area        | 17.72 m <sup>2</sup>                                                                                                                                                 |
|                         |                                                                                                                                                                      |
|                         |                                                                                                                                                                      |
| Contraction and and and |                                                                                                                                                                      |
|                         |                                                                                                                                                                      |
| WEIL W                  |                                                                                                                                                                      |
|                         |                                                                                                                                                                      |
|                         |                                                                                                                                                                      |
|                         |                                                                                                                                                                      |
|                         |                                                                                                                                                                      |
|                         | DAIDUALATER                                                                                                                                                          |
|                         | RAI D DPS Map Camera                                                                                                                                                 |
|                         | <ul> <li>Kottayam, KL, India</li> <li>Meenachil, Kottayam, 686579, KL, India</li> <li>Lat 9.727865, Long 76.727816</li> <li>07/01/2023 01:42 PM GMT+05:30</li> </ul> |

ST.JOSEPH'S COLLEGE OF ENGINEERING

AND TECHNOLOGY, - P a l a 1 -

Figure 8: Rain Water harvesting tank Photo 1

Figure 9: Rain Water harvesting tank Photo 2

55

SJCET

Managed by the Catholic Diocese of Palai • Approved by AICTE • Affiliated to APJ Abdul Kalam Technological University, Kerala