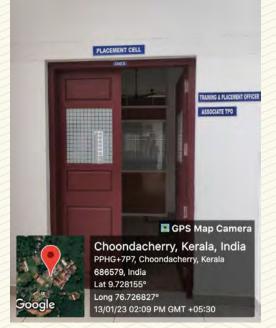

### **ST.JOSEPH'S** College of Engineering AND TECHNOLOGY, - P A L A 1 -

| Name of Lab/ Amenity                      | Placement Cell                                                                    |  |
|-------------------------------------------|-----------------------------------------------------------------------------------|--|
| Room Number                               | 003                                                                               |  |
| Location                                  | St. Francis Block, Ground Floor                                                   |  |
| Total Floor Area                          | 67.74 m <sup>2</sup>                                                              |  |
| Additional facility in the described area | Computer, Printer, LAN, Wi-Fi, Guest waiting area, 3<br>Cabin, Toilet & Wash area |  |

Figure 63: Placement Cell Photo 1

Figure 65: Placement Cell Photo 3

Figure 64: Placement Cell Photo 2

Figure 66: Placement Cell Photo 4

Managed by the Catholic Diocese of Palai • Approved by AICTE • Affiliated to APJ Abdul Kalam Technological University, Kerala