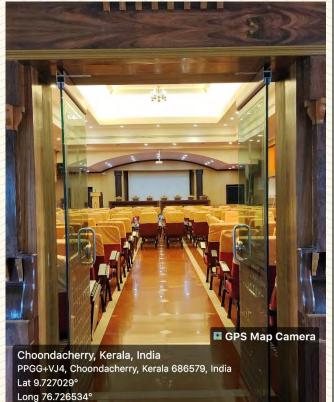

Figure 12: Visitors Lounge Photo 1

Figure 13: Visitors Lounge Photo 2

SJCET

Managed by the Catholic Diocese of Palai • Approved by AICTE • Affiliated to APJ Abdul Kalam Technological University, Kerala

| Name of the Amenity | Seminar Hall                     |
|---------------------|----------------------------------|
| Location            | St. Joseph's Block, Second floor |
| Total floor area    | 136.84m <sup>2</sup>             |

Figure 14: Seminar Hall photo 1

SJCET PALAI

Managed by the Catholic Diocese of Palai • Approved by AICTE • Affiliated to APJ Abdul Kalam Technological University, Kerala

Figure 15: Seminar Hall photo 2

SJCET