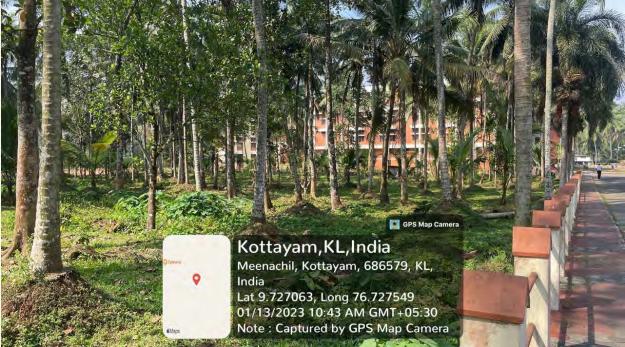

| Name of the LAB/ Amenity | Star Forest  |
|--------------------------|--------------|
| Location                 | Near College |
| Total floor Area         | 1500 m sq    |

Figure 3: Star Forest photo 1