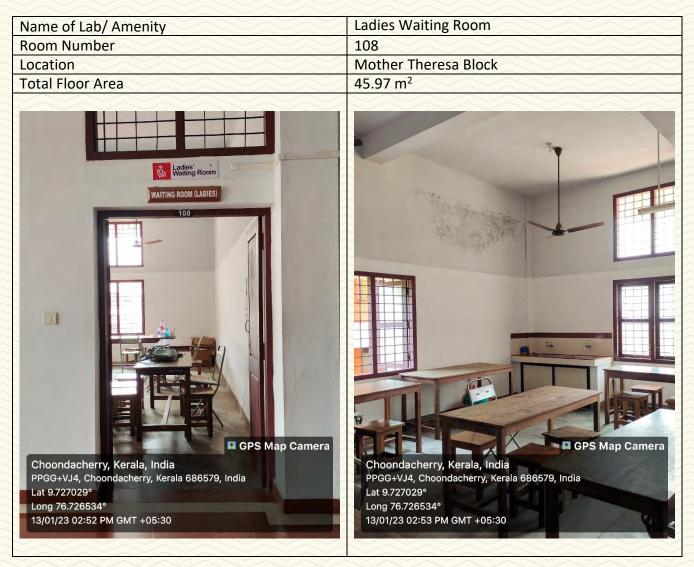

Figure 93: Design and Consultancy Hub Photo 1

SJCET PALAI

Managed by the Catholic Diocese of Palai • Approved by AICTE • Affiliated to APJ Abdul Kalam Technological University, Kerala

Figure 94: Design and Consultancy Hub Photo 2