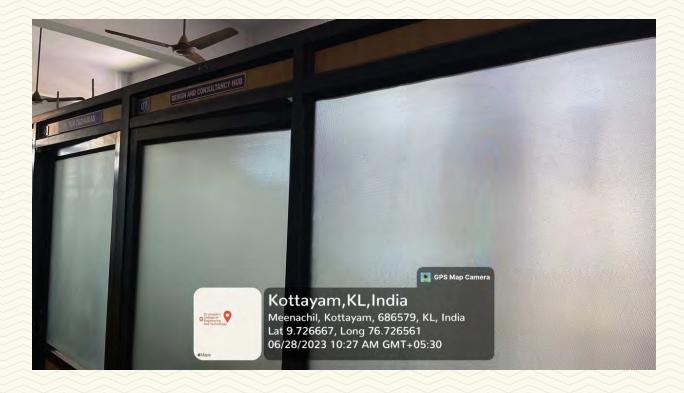

SJCET PALAI

Managed by the Catholic Diocese of Palai • Approved by AICTE • Affiliated to APJ Abdul Kalam Technological University, Kerala

SJCET

Managed by the Catholic Diocese of Palai • Approved by AICTE • Affiliated to APJ Abdul Kalam Technological University, Kerala

55

SJCET

Managed by the Catholic Diocese of Palai • Approved by AICTE • Affiliated to APJ Abdul Kalam Technological University, Kerala

### ST.JOSEPH'S College of Engineering AND TECHNOLOGY, - P A L A 1 -

| Name of Lab/ Amenity | Reprographic Centre |
|----------------------|---------------------|
| Room Number          | 102                 |
| Location             | MTB Ground Floor    |

Figure 39: Reprographic Centre Photo 1

Figure 40: Reprographic Centre Photo 2

SJCET

Managed by the Catholic Diocese of Palai • Approved by AICTE • Affiliated to APJ Abdul Kalam Technological University, Kerala