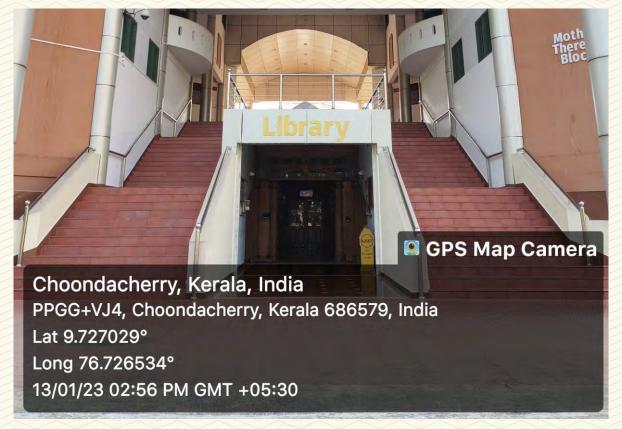

Managed by the Catholic Diocese of Palai • Approved by AICTE • Affiliated to APJ Abdul Kalam Technological University, Kerala

ST.JOSEPH'S College of Engineering AND TECHNOLOGY, - P A L A 1 -

| Name of the LAB/ Amenity                  | Library and Information Division   |
|-------------------------------------------|------------------------------------|
| Location                                  | Mother Theresa Block, Ground Floor |
| Total floor area                          | 1088 Sq.m                          |
| Additional facility in the described area | Wi-Fi, Tube Lights                 |

Figure 16: Library and Information Division photo 1

Managed by the Catholic Diocese of Palai • Approved by AICTE • Affiliated to APJ Abdul Kalam Technological University, Kerala

| Department                                | Library and Information Division   |
|-------------------------------------------|------------------------------------|
| Name of the LAB/ Amenity                  | Periodical Section                 |
| Location                                  | Mother Theresa Block, Ground Floor |
| Additional facility in the described area | Wi-Fi, Tube Lights, Fan            |