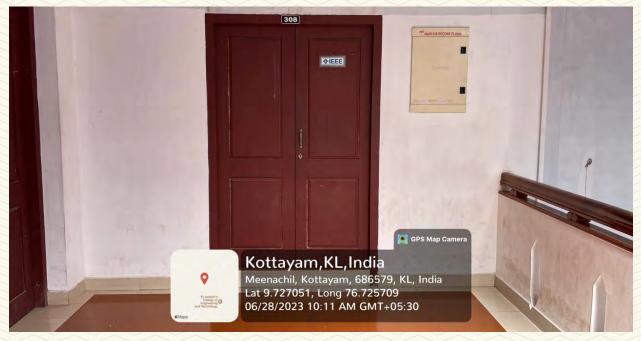

Figure 22: Library and Information Division photo 7

55

SJCET

Managed by the Catholic Diocese of Palai • Approved by AICTE • Affiliated to APJ Abdul Kalam Technological University, Kerala

| Name of the Amenity                       | IEEE Room                                    |
|-------------------------------------------|----------------------------------------------|
| Location                                  | St. Peters Block, Third Floor , Room No: 308 |
| Total floor Area                          | 77.95 m <sup>2</sup>                         |
| Additional facility in the described area | Wi-Fi enabled                                |

Figure 23: IEEE Room Photo 1

SJCET PALAI

Managed by the Catholic Diocese of Palai • Approved by AICTE • Affiliated to APJ Abdul Kalam Technological University, Kerala

Figure 24: IEEE Room Photo 2

SJCET

Managed by the Catholic Diocese of Palai • Approved by AICTE • Affiliated to APJ Abdul Kalam Technological University, Kerala