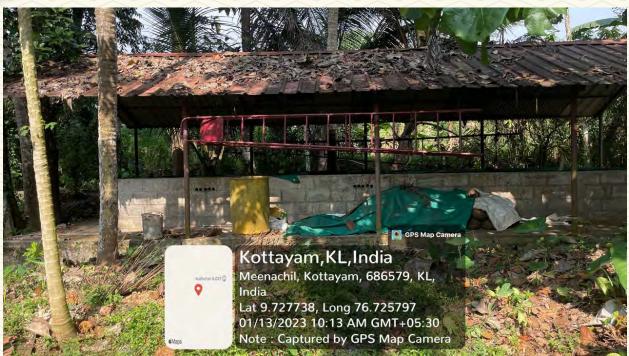

| Name of the LAB/ Amenity | Star Forest  |
|--------------------------|--------------|
| Location                 | Near College |
| Total floor Area         | 1500 m sq    |

Figure 3: Star Forest photo 1

SJCET

Managed by the Catholic Diocese of Palai • Approved by AICTE • Affiliated to APJ Abdul Kalam Technological University, Kerala

ST.JOSEPH'S COLLEGE OF ENGINEERING

Figure 4: Star Forest photo 2

Figure 5: Star Forest photo 3