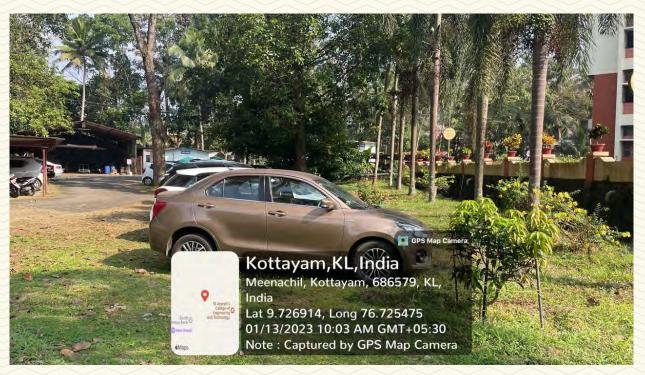

# ST.JOSEPH'S College of Engineering AND TECHNOLOGY, - P A L A I -

| Name of Lab/ Amenity                                                          | Counselling Room                                                              |
|-------------------------------------------------------------------------------|-------------------------------------------------------------------------------|
| Room Number                                                                   | 313                                                                           |
| Location                                                                      | МТВ                                                                           |
| Total Floor Area                                                              | 39.77m <sup>2</sup>                                                           |
| Additional facility in the described area                                     | Wifi,LAN, Computer, Printer                                                   |
|                                                                               |                                                                               |
| Choondacherry, Kerala, India<br>PPGG+VJ4, Choondacherry, Kerala 686579, India | Choondacherry, Kerala, India<br>PPGG+VJ4, Choondacherry, Kerala 686579, India |

Figure 45: Counselling Room Photo 1

Figure 46: Counselling Room Photo 2

SJCET PALAI

Managed by the Catholic Diocese of Palai • Approved by AICTE • Affiliated to APJ Abdul Kalam Technological University, Kerala

Lat 9.727029°

Long 76.726534°

13/01/23 02:39 PM GMT +05:30