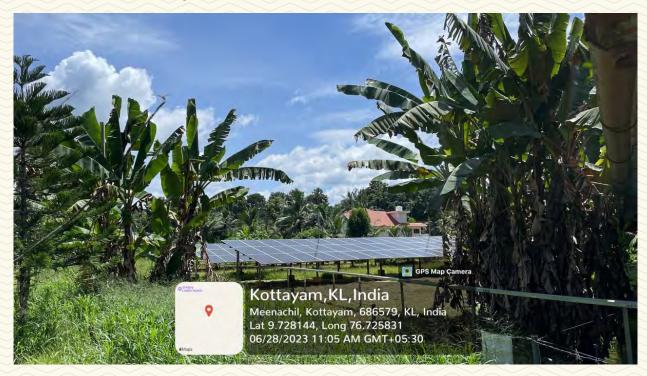

| Name of the LAB/ Amenity | Star Forest  |
|--------------------------|--------------|
| Location                 | Near College |
| Total floor Area         | 1500 m sq    |

Figure 3: Star Forest photo 1

SJCET

Managed by the Catholic Diocese of Palai • Approved by AICTE • Affiliated to APJ Abdul Kalam Technological University, Kerala

ST.JOSEPH'S COLLEGE OF ENGINEERING

Figure 4: Star Forest photo 2

Figure 5: Star Forest photo 3