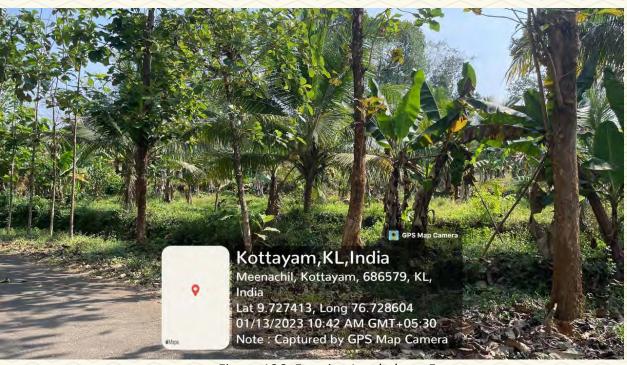

| Name of the LAB/ Amenity | Star Forest  |
|--------------------------|--------------|
| Location                 | Near College |
| Total floor Area         | 1500 m sq    |

Figure 3: Star Forest photo 1

SJCET

Managed by the Catholic Diocese of Palai • Approved by AICTE • Affiliated to APJ Abdul Kalam Technological University, Kerala

ST.JOSEPH'S COLLEGE OF ENGINEERING

Figure 4: Star Forest photo 2

Figure 5: Star Forest photo 3