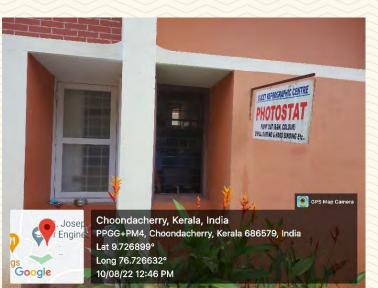

### ST.JOSEPH'S College of Engineering AND TECHNOLOGY, - P A L A 1 -

| Name of Lab/ Amenity | Reprographic Centre |
|----------------------|---------------------|
| Room Number          | 102                 |
| Location             | MTB Ground Floor    |

Figure 39: Reprographic Centre Photo 1

Figure 40: Reprographic Centre Photo 2

SJCET

Managed by the Catholic Diocese of Palai • Approved by AICTE • Affiliated to APJ Abdul Kalam Technological University, Kerala