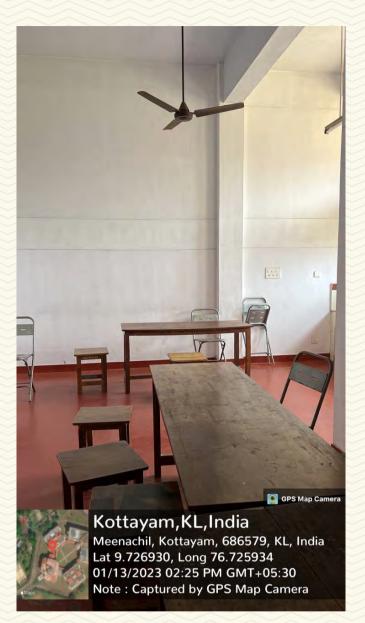

# ST.JOSEPH'S College of Engineering AND TECHNOLOGY, - P A L A I -

| MTB Seminar Hall     |
|----------------------|
| 315                  |
| MTB                  |
| 236.41m <sup>2</sup> |
|                      |

13/01/23 02:16 PM GMT +05:30

Figure 43: MTB Seminar Hall Photo 1

Figure 44: MTB Seminar Hall Photo 2

SJCET

Managed by the Catholic Diocese of Palai • Approved by AICTE • Affiliated to APJ Abdul Kalam Technological University, Kerala