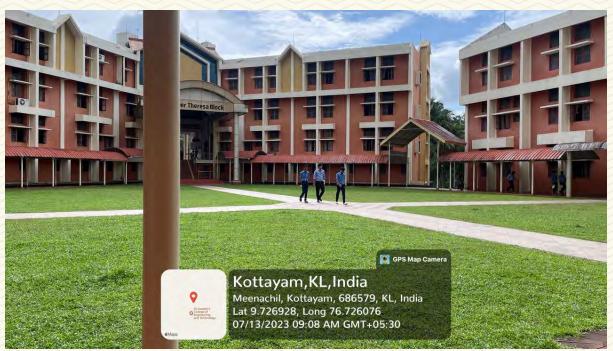

Managed by the Catholic Diocese of Palai • Approved by AICTE • Affiliated to APJ Abdul Kalam Technological University, Kerala

ST.JOSEPH'S College of Engineering AND TECHNOLOGY, - P A L A 1 -

| Name of the LAB/ Amenity                  | Library and Information Division   |
|-------------------------------------------|------------------------------------|
| Location                                  | Mother Theresa Block, Ground Floor |
| Total floor area                          | 1088 Sq.m                          |
| Additional facility in the described area | Wi-Fi, Tube Lights                 |

Figure 16: Library and Information Division photo 1

Managed by the Catholic Diocese of Palai • Approved by AICTE • Affiliated to APJ Abdul Kalam Technological University, Kerala

| Department                                | Library and Information Division   |
|-------------------------------------------|------------------------------------|
| Name of the LAB/ Amenity                  | Periodical Section                 |
| Location                                  | Mother Theresa Block, Ground Floor |
| Additional facility in the described area | Wi-Fi, Tube Lights, Fan            |