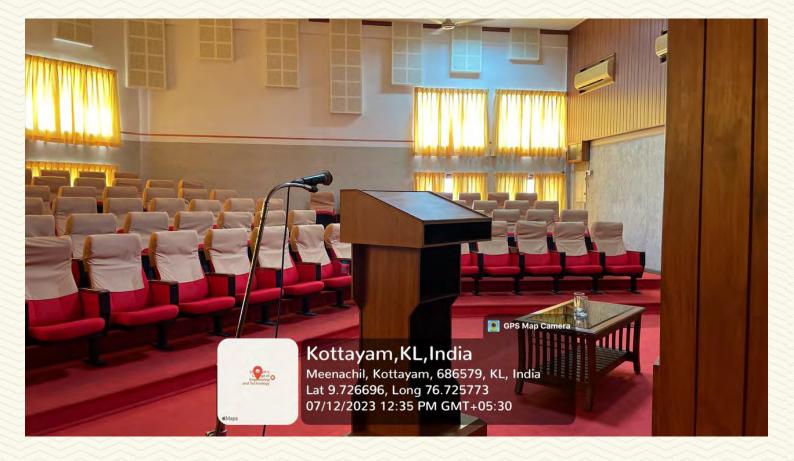

Figure 12: Visitors Lounge Photo 1

Figure 13: Visitors Lounge Photo 2

SJCET

Managed by the Catholic Diocese of Palai • Approved by AICTE • Affiliated to APJ Abdul Kalam Technological University, Kerala

| Name of the Amenity | Seminar Hall                     |
|---------------------|----------------------------------|
| Location            | St. Joseph's Block, Second floor |
| Total floor area    | 136.84m <sup>2</sup>             |

Figure 14: Seminar Hall photo 1

SJCET PALAI

Managed by the Catholic Diocese of Palai • Approved by AICTE • Affiliated to APJ Abdul Kalam Technological University, Kerala

Figure 15: Seminar Hall photo 2

SJCET