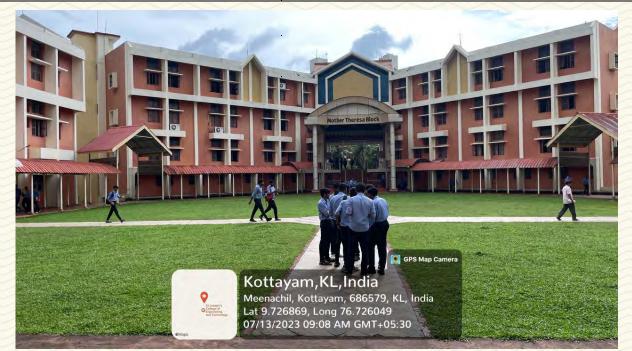

Managed by the Catholic Diocese of Palai • Approved by AICTE • Affiliated to APJ Abdul Kalam Technological University, Kerala

ST.JOSEPH'S College of Engineering AND TECHNOLOGY, - P A L A 1 -

| Name of the LAB/ Amenity                  | Library and Information Division   |
|-------------------------------------------|------------------------------------|
| Location                                  | Mother Theresa Block, Ground Floor |
| Total floor area                          | 1088 Sq.m                          |
| Additional facility in the described area | Wi-Fi, Tube Lights                 |

Figure 16: Library and Information Division photo 1

Managed by the Catholic Diocese of Palai • Approved by AICTE • Affiliated to APJ Abdul Kalam Technological University, Kerala

| Department                                | Library and Information Division   |
|-------------------------------------------|------------------------------------|
| Name of the LAB/ Amenity                  | Periodical Section                 |
| Location                                  | Mother Theresa Block, Ground Floor |
| Additional facility in the described area | Wi-Fi, Tube Lights, Fan            |