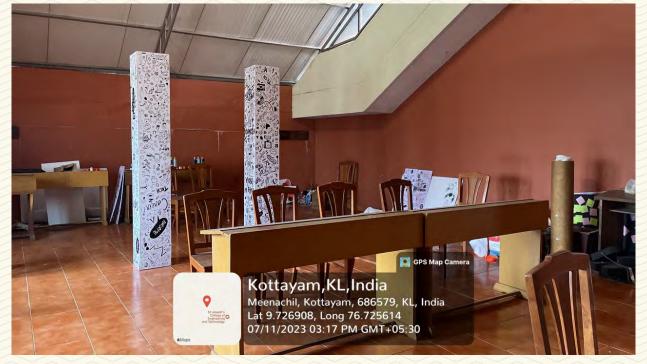

### ST.JOSEPH'S College of Engineering AND TECHNOLOGY, - P A L A 1 -

| Name of Lab/ Amenity | Reprographic Centre |
|----------------------|---------------------|
| Room Number          | 102                 |
| Location             | MTB Ground Floor    |

Figure 39: Reprographic Centre Photo 1

Figure 40: Reprographic Centre Photo 2

SJCET

Managed by the Catholic Diocese of Palai • Approved by AICTE • Affiliated to APJ Abdul Kalam Technological University, Kerala