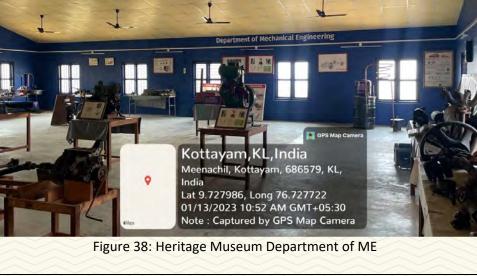

Managed by the Catholic Diocese of Palai • Approved by AICTE • Affiliated to APJ Abdul Kalam Technological University, Kerala

| 15 | Heritage Museum Dept. of ME  |        | Heritage<br>Museum                      | Click here to view        |
|----|------------------------------|--------|-----------------------------------------|---------------------------|
| 16 | Heritage Museum Dept. of EEE |        | Heritage<br>Museum                      | Click here to view        |
| 17 | Heritage Museum Dept. of ECE | 1200   | Heritage<br>Museum                      | Click here to view        |
| 18 | Heritage Museum Dept. of CE  |        | Heritage<br>Museum                      | Click here to view        |
| 19 | Heritage Museum Dept. of CSE |        | Heritage<br>Museum                      | Click here to view        |
| 20 | Reprographic Centre          |        | Mother Theresa<br>Block Ground<br>Floor | <u>Click here to view</u> |
| 21 | Boot Camp                    | 163.91 | Mother Theresa<br>Block Ground<br>Floor | <u>Click here to view</u> |
| 22 | Maker Space                  |        | Mother Theresa<br>Block Ground<br>Floor | Click here to view        |
| 23 | Seminar Hall                 | 236.41 | Mother Theresa<br>Block Third<br>Floor  | <u>Click here to view</u> |
| 24 | Counseling Room              | 39.77  | Mother Theresa<br>Block Third<br>Floor  | Click here to view        |
| 25 | Board Room                   | 49     | Mother Theresa<br>Block Third Floor     | Click here to view        |
| 26 | Medicare                     | 35.28  | St. Francis Block                       | Click here to view        |
| 27 | Seminar Hall                 | 435    | St. Francis Block                       | Click here to view        |
| 28 | Chapel                       | 128    | St. Francis Block                       | Click here to view        |