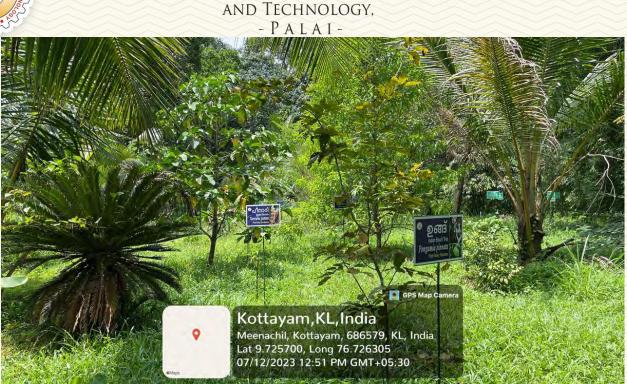

| Name of the LAB/ Amenity | Star Forest  |
|--------------------------|--------------|
| Location                 | Near College |
| Total floor Area         | 1500 m sq    |

Figure 3: Star Forest photo 1

SJCET

Managed by the Catholic Diocese of Palai • Approved by AICTE • Affiliated to APJ Abdul Kalam Technological University, Kerala

ST.JOSEPH'S COLLEGE OF ENGINEERING

Figure 4: Star Forest photo 2

Figure 5: Star Forest photo 3