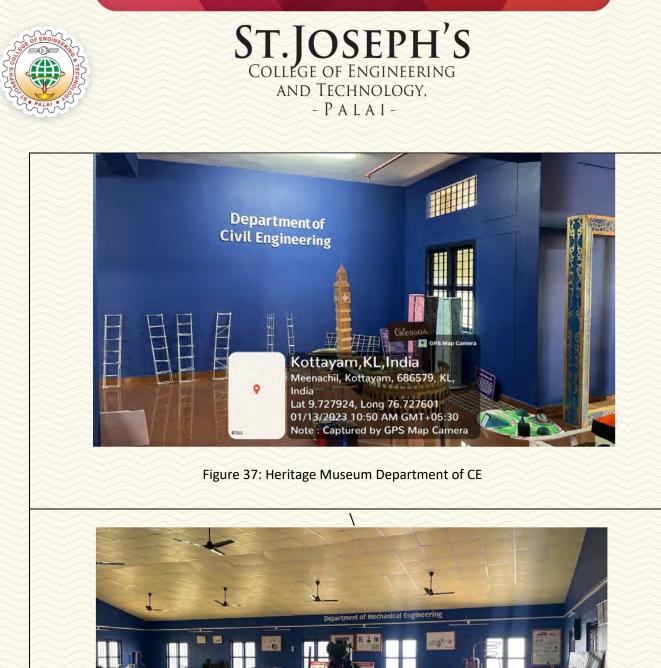

Managed by the Catholic Diocese of Palai • Approved by AICTE • Affiliated to APJ Abdul Kalam Technological University, Kerala

| 15 | Heritage Museum Dept. of ME  |        | Heritage<br>Museum                      | Click here to view        |
|----|------------------------------|--------|-----------------------------------------|---------------------------|
| 16 | Heritage Museum Dept. of EEE |        | Heritage<br>Museum                      | Click here to view        |
| 17 | Heritage Museum Dept. of ECE | 1200   | Heritage<br>Museum                      | Click here to view        |
| 18 | Heritage Museum Dept. of CE  |        | Heritage<br>Museum                      | Click here to view        |
| 19 | Heritage Museum Dept. of CSE |        | Heritage<br>Museum                      | Click here to view        |
| 20 | Reprographic Centre          |        | Mother Theresa<br>Block Ground<br>Floor | <u>Click here to view</u> |
| 21 | Boot Camp                    | 163.91 | Mother Theresa<br>Block Ground<br>Floor | <u>Click here to view</u> |
| 22 | Maker Space                  |        | Mother Theresa<br>Block Ground<br>Floor | Click here to view        |
| 23 | Seminar Hall                 | 236.41 | Mother Theresa<br>Block Third<br>Floor  | <u>Click here to view</u> |
| 24 | Counseling Room              | 39.77  | Mother Theresa<br>Block Third<br>Floor  | Click here to view        |
| 25 | Board Room                   | 49     | Mother Theresa<br>Block Third Floor     | Click here to view        |
| 26 | Medicare                     | 35.28  | St. Francis Block                       | Click here to view        |
| 27 | Seminar Hall                 | 435    | St. Francis Block                       | Click here to view        |
| 28 | Chapel                       | 128    | St. Francis Block                       | Click here to view        |