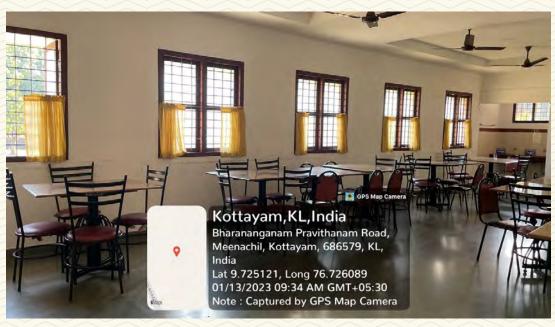

Figure 39: Reprographic Centre Photo 1

Figure 40: Reprographic Centre Photo 2

SJCET

Managed by the Catholic Diocese of Palai • Approved by AICTE • Affiliated to APJ Abdul Kalam Technological University, Kerala

Managed by the Catholic Diocese of Palai • Approved by AICTE • Affiliated to APJ Abdul Kalam Technological University, Kerala

# ST.JOSEPH'S College of Engineering AND TECHNOLOGY, - P A L A I -

| MTB Seminar Hall     |
|----------------------|
| 315                  |
| MTB                  |
| 236.41m <sup>2</sup> |
|                      |