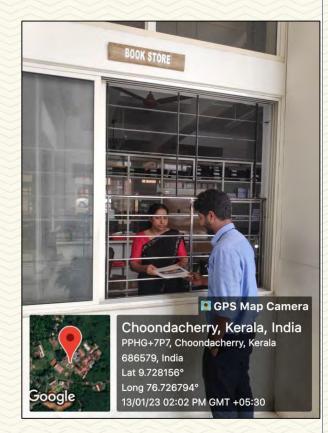

# ST.JOSEPH'S College of Engineering AND TECHNOLOGY, - P A L A I -

| Name of Lab/ Amenity                      | Book Store                               |
|-------------------------------------------|------------------------------------------|
| Room Number                               | 018                                      |
| Location                                  | St. Francis Block, Ground Floor          |
| Total Floor Area                          | 18 m <sup>2</sup>                        |
| Additional facility in the described area | Wi-Fi, LAN, Reprographic area & Computer |

Figure 61: Book Store Photo 1

Figure 62: Book Store Photo 2

SJCET

Managed by the Catholic Diocese of Palai • Approved by AICTE • Affiliated to APJ Abdul Kalam Technological University, Kerala