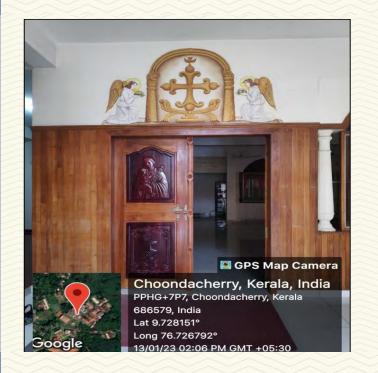

# ST.JOSEPH'S College of Engineering AND TECHNOLOGY, - P A L A I -

| Name of Lab/ Amenity                      | Chapel                          |
|-------------------------------------------|---------------------------------|
| Room Number                               | 011                             |
| Location                                  | St. Francis Block, Ground Floor |
| Total Floor Area                          | 128 m <sup>2</sup>              |
| Additional facility in the described area | Confession Area                 |

Figure 55: St. Francis Chapel Photo 1

Figure 56: St. Francis Chapel Photo 2

Managed by the Catholic Diocese of Palai • Approved by AICTE • Affiliated to APJ Abdul Kalam Technological University, Kerala

ST.JOSEPH'S COLLEGE OF ENGINEERING AND TECHNOLOGY, - PALAI -