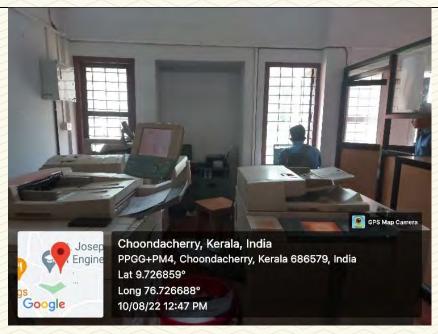

### ST.JOSEPH'S College of Engineering AND TECHNOLOGY, - P A L A 1 -

| Name of Lab/ Amenity | Reprographic Centre |
|----------------------|---------------------|
| Room Number          | 102                 |
| Location             | MTB Ground Floor    |

Figure 39: Reprographic Centre Photo 1

Figure 40: Reprographic Centre Photo 2

SJCET

Managed by the Catholic Diocese of Palai • Approved by AICTE • Affiliated to APJ Abdul Kalam Technological University, Kerala