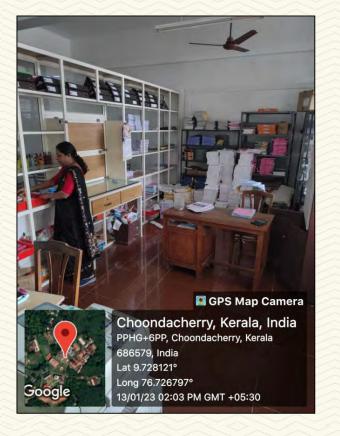

# ST.JOSEPH'S College of Engineering AND TECHNOLOGY, - P A L A I -

| Name of Lab/ Amenity                      | Book Store                               |
|-------------------------------------------|------------------------------------------|
| Room Number                               | 018                                      |
| Location                                  | St. Francis Block, Ground Floor          |
| Total Floor Area                          | 18 m <sup>2</sup>                        |
| Additional facility in the described area | Wi-Fi, LAN, Reprographic area & Computer |

Figure 61: Book Store Photo 1

Figure 62: Book Store Photo 2

SJCET

Managed by the Catholic Diocese of Palai • Approved by AICTE • Affiliated to APJ Abdul Kalam Technological University, Kerala