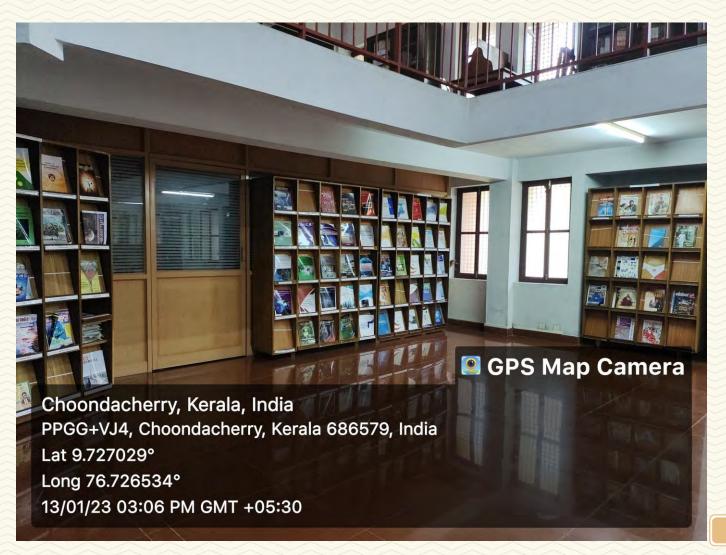

AD / CYBER SECURITY RACK Nos: 04 - 14

SJCET

GPS Map Camera

Managed by the Catholic Diocese of Palai • Approved by AICTE • Affiliated to APJ Abdul Kalam Technological University, Kerala

| Department                                | Library and Information Division   |
|-------------------------------------------|------------------------------------|
| Name of the LAB/ Amenity                  | Research Scholars Cubicle          |
| Location                                  | Mother Theresa Block, Ground Floor |
| Additional facility in the described area | Wi-Fi, LAN, Tube Lights, Fan       |