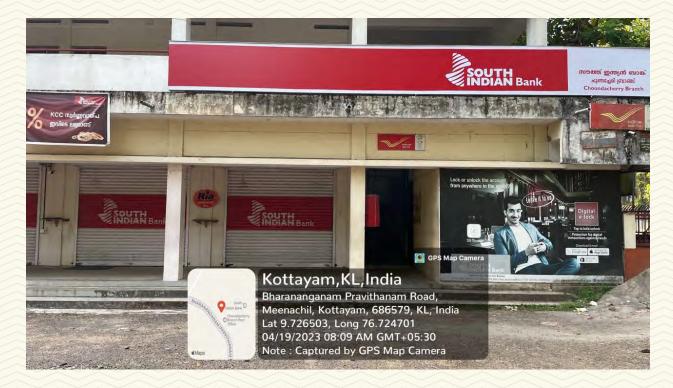

| Department/Amenity       | Amenity                |
|--------------------------|------------------------|
| Name of the LAB/ Amenity | SIB Bank               |
| Location                 | Infront of the college |
| Total floor Area         | 158.5 m sq             |

Figure 31: SIB Bank

SJCET PALAI

Managed by the Catholic Diocese of Palai • Approved by AICTE • Affiliated to APJ Abdul Kalam Technological University, Kerala

| Department/Amenity       | Amenity                |
|--------------------------|------------------------|
| Name of the LAB/ Amenity | Post Office            |
| Location                 | Infront of the College |
| Total floor Area         | 11.14 m sq             |