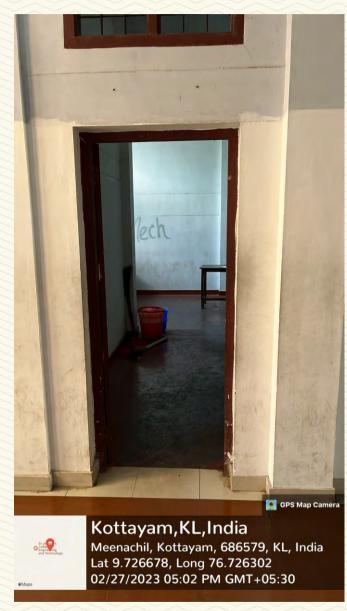

### ST.JOSEPH'S College of Engineering AND TECHNOLOGY, - P A L A 1 -

| Name of Lab/ Amenity | Reprographic Centre |
|----------------------|---------------------|
| Room Number          | 102                 |
| Location             | MTB Ground Floor    |

Figure 39: Reprographic Centre Photo 1

Figure 40: Reprographic Centre Photo 2

SJCET

Managed by the Catholic Diocese of Palai • Approved by AICTE • Affiliated to APJ Abdul Kalam Technological University, Kerala