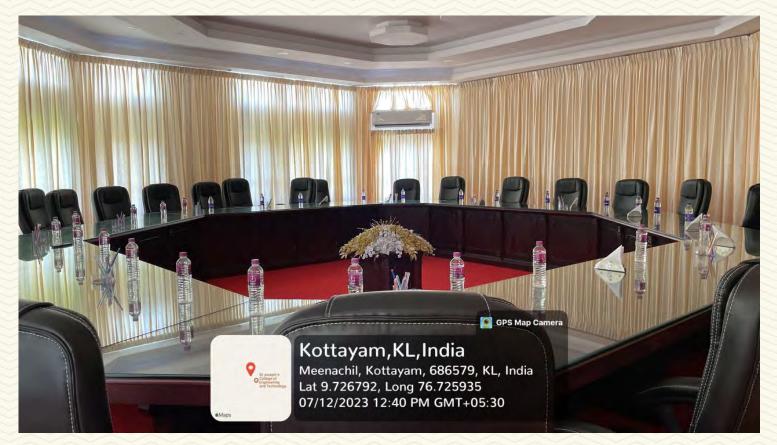

SJCET

Managed by the Catholic Diocese of Palai • Approved by AICTE • Affiliated to APJ Abdul Kalam Technological University, Kerala

| Name of the Amenity | Board Room                      |
|---------------------|---------------------------------|
| Location            | St. Joseph's Block, First floor |
| Total floor area    | 105.58m <sup>2</sup>            |

Figure 7: Board Room Photo 2

SJCET

Managed by the Catholic Diocese of Palai • Approved by AICTE • Affiliated to APJ Abdul Kalam Technological University, Kerala

An ISO 9001:2015 Certified College • Choondacherry P.O., Palai Pin 685579, Kerala, India Phone: +91 4822 239700, 239301, 239302 • principal@sjcetpalai.ac.in • www.sjcetpalai.ac.in 12