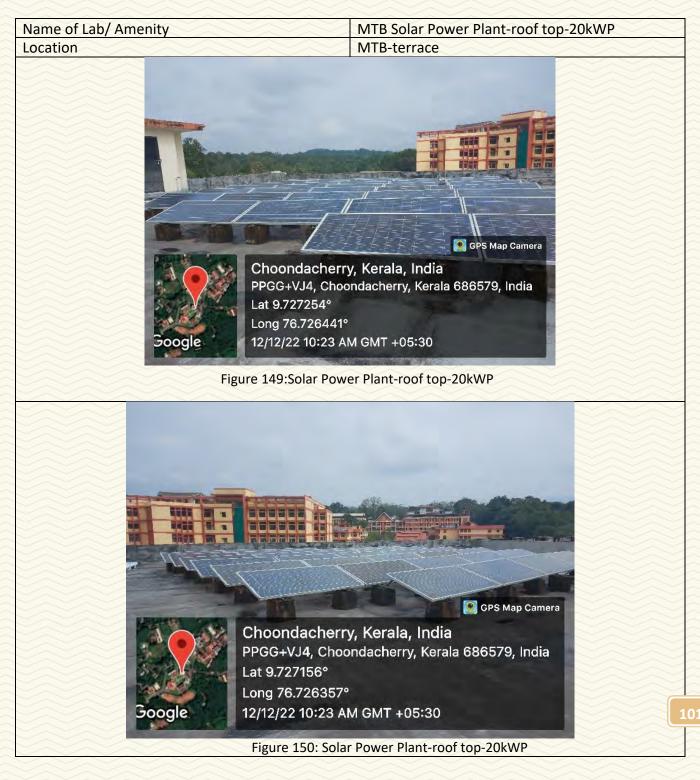

Name of the LAB/ Amenity | Chairman Car Shed |
| Location                 | Near College      |
| Total floor Area         | 46 m sq           |



Figure 145: Chairman Car Shed photo 1



SJCET PALAI

Managed by the Catholic Diocese of Palai • Approved by AICTE • Affiliated to APJ Abdul Kalam Technological University, Kerala







Figure 146: Chairman Car Shed photo 2



SJCET

Managed by the Catholic Diocese of Palai • Approved by AICTE • Affiliated to APJ Abdul Kalam Technological University, Kerala









Managed by the Catholic Diocese of Palai • Approved by AICTE • Affiliated to APJ Abdul Kalam Technological University, Kerala











SJCET PALAI

Managed by the Catholic Diocese of Palai • Approved by AICTE • Affiliated to APJ Abdul Kalam Technological University, Kerala









Managed by the Catholic Diocese of Palai • Approved by AICTE • Affiliated to APJ Abdul Kalam Technological University, Kerala







ST.JOSEPH'S COLLEGE OF ENGINEERING

AND TECHNOLOGY, - P a l a 1 -



Managed by the Catholic Diocese of Palai • Approved by AICTE • Affiliated to APJ Abdul Kalam Technological University, Kerala











Managed by the Catholic Diocese of Palai • Approved by AICTE • Affiliated to APJ Abdul Kalam Technological University, Kerala





#### ST.JOSEPH'S COLLEGE OF ENGINEERING AND TECHNOLOGY, - P A L A I -

| Name of Lab/ Amenity            | Electrical Circuit Room         |
|---------------------------------|---------------------------------|
| Room Number                     | 006                             |
| Location                        | St. Franc