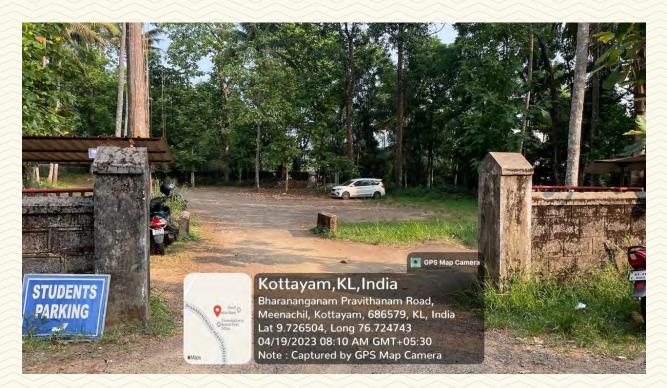

13/01/23 02:16 PM GMT +05:30

Figure 43: MTB Seminar Hall Photo 1

Figure 44: MTB Seminar Hall Photo 2

SJCET

Managed by the Catholic Diocese of Palai • Approved by AICTE • Affiliated to APJ Abdul Kalam Technological University, Kerala

Lat 9.727029°

Long 76.726534°

13/01/23 02:37 PM GMT +05:30

# ST.JOSEPH'S College of Engineering AND TECHNOLOGY, - P A L A I -

| Name of Lab/ Amenity                                                          | Counselling Room                                                              |
|-------------------------------------------------------------------------------|-------------------------------------------------------------------------------|
| Room Number                                                                   | 313                                                                           |
| Location                                                                      | МТВ                                                                           |
| Total Floor Area                                                              | 39.77m <sup>2</sup>                                                           |
| Additional facility in the described area                                     | Wifi,LAN, Computer, Printer                                                   |
|                                                                               |                                                                               |
| Choondacherry, Kerala, India<br>PPGG+VJ4, Choondacherry, Kerala 686579, India | Choondacherry, Kerala, India<br>PPGG+VJ4, Choondacherry, Kerala 686579, India |