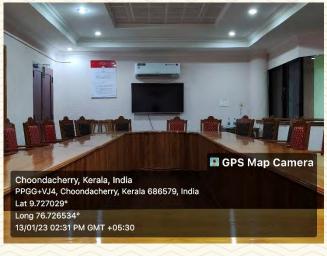

# ST.JOSEPH'S College of Engineering and Technology, - P a l a 1 -

| Name of Lab/ Amenity                      | Board Room          |
|-------------------------------------------|---------------------|
| Room Number                               | 314                 |
| Location                                  | MTB                 |
| Total Floor Area                          | 49m <sup>2</sup>    |
| Additional facility in the described area | Wifi, LAN, Smart TV |
|                                           |                     |

Figure 47: Board Room Photo 1

Figure 48: Board Room Photo 2

SJCET PALAI

Managed by the Catholic Diocese of Palai • Approved by AICTE • Affiliated to APJ Abdul Kalam Technological University, Kerala