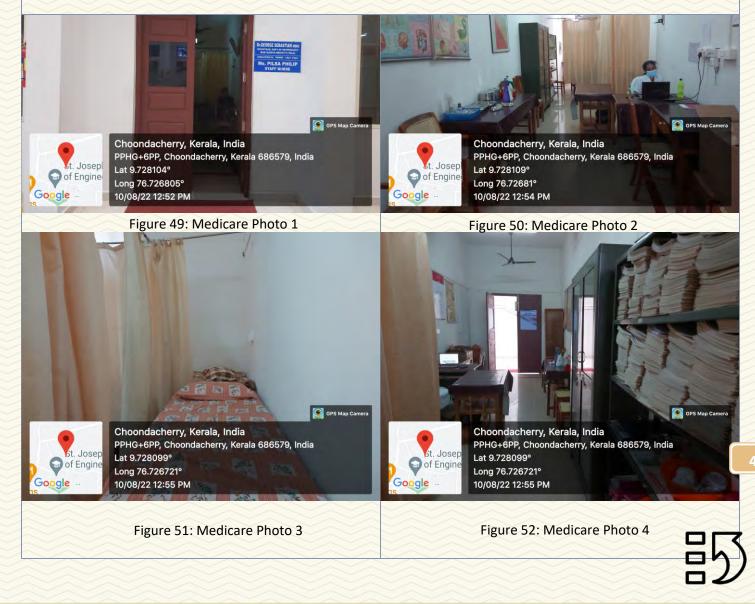

### ST.JOSEPH'S College of Engineering and Technology, - P a l a 1 -

| Name of Lab/ Amenity | Medicare                        |
|----------------------|---------------------------------|
| Room Number          | 002                             |
| Location             | St. Francis Block, Ground Floor |
| Total Floor Area     | 35.28 m <sup>2</sup>            |

**College Medicare** provides **first aid facilities and basic medical attention** to the students and staff, the team of Medicare ensures immediate medical attention when an emergency occurs. The services of a **visiting doctor** and a **permanent nurse** are available at the Medicare.

**Services Provided:** First aid services, Wound dressing, Nebulization, Steam inhalation, BP checking, Blood sugar testing, Fever diagnosing, Sanitary Napkin Vending Machine.

Managed by the Catholic Diocese of Palai • Approved by AICTE • Affiliated to APJ Abdul Kalam Technological University, Kerala