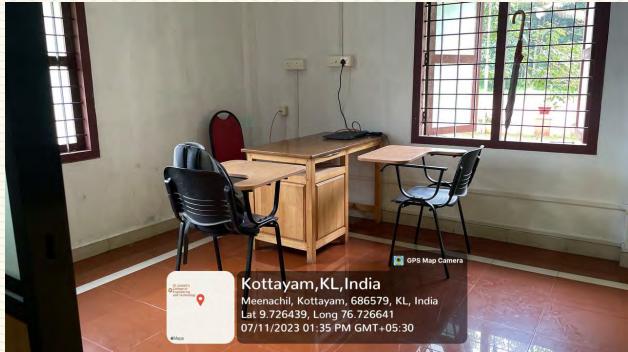

Managed by the Catholic Diocese of Palai • Approved by AICTE • Affiliated to APJ Abdul Kalam Technological University, Kerala

**ST.JOSEPH'S** College of Engineering AND TECHNOLOGY, - P A L A I -

| Name of the Amenity                       | SJCETPAAN Room                                 |
|-------------------------------------------|------------------------------------------------|
| Location                                  | St. John Paul Block, Ground Floor, Room No: 04 |
| Total floor Area                          | 22.15 m <sup>2</sup>                           |
| Additional facility in the described area | Wi-Fi enabled                                  |

Figure 30: SJCET PAAN Room Photo 3

SJCET

Managed by the Catholic Diocese of Palai • Approved by AICTE • Affiliated to APJ Abdul Kalam Technological University, Kerala

**ST.JOSEPH'S** College of Engineering and Technology, - P a l a 1 -