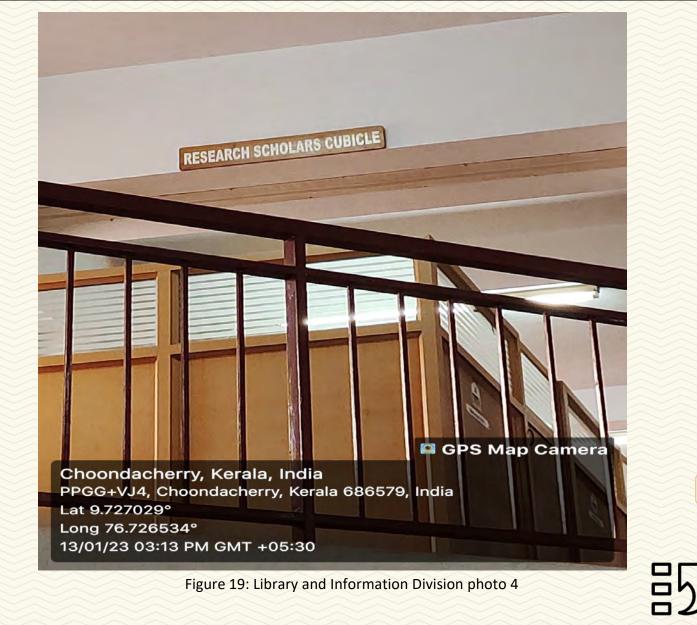

AD / CYBER SECURITY RACK Nos: 04 - 14

SJCET

GPS Map Camera

Managed by the Catholic Diocese of Palai • Approved by AICTE • Affiliated to APJ Abdul Kalam Technological University, Kerala

| Department                                | Library and Information Division   |
|-------------------------------------------|------------------------------------|
| Name of the LAB/ Amenity                  | Research Scholars Cubicle          |
| Location                                  | Mother Theresa Block, Ground Floor |
| Additional facility in the described area | Wi-Fi, LAN, Tube Lights, Fan       |