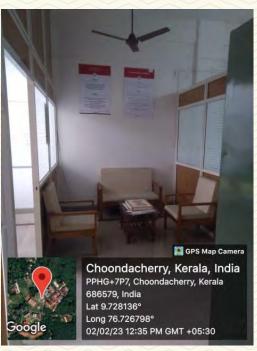

### **ST.JOSEPH'S** College of Engineering AND TECHNOLOGY, - P A L A 1 -

| Name of Lab/ Amenity                      | Placement Cell                                                                    |  |
|-------------------------------------------|-----------------------------------------------------------------------------------|--|
| Room Number                               | 003                                                                               |  |
| Location                                  | St. Francis Block, Ground Floor                                                   |  |
| Total Floor Area                          | 67.74 m <sup>2</sup>                                                              |  |
| Additional facility in the described area | Computer, Printer, LAN, Wi-Fi, Guest waiting area, 3<br>Cabin, Toilet & Wash area |  |

Figure 63: Placement Cell Photo 1

Figure 65: Placement Cell Photo 3

Figure 64: Placement Cell Photo 2

Figure 66: Placement Cell Photo 4

Managed by the Catholic Diocese of Palai • Approved by AICTE • Affiliated to APJ Abdul Kalam Technological University, Kerala