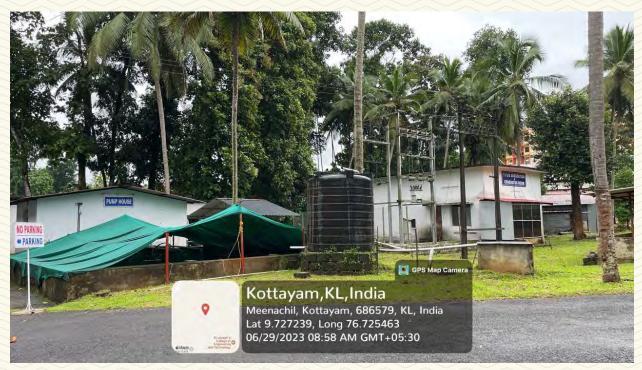

| Name of the Amenity     | Rain Water harvesting tank                                                                                                                                           |
|-------------------------|----------------------------------------------------------------------------------------------------------------------------------------------------------------------|
| Location                | Near Heritage Museum                                                                                                                                                 |
| Total floor area        | 17.72 m <sup>2</sup>                                                                                                                                                 |
|                         |                                                                                                                                                                      |
|                         |                                                                                                                                                                      |
| Contraction and and and |                                                                                                                                                                      |
|                         |                                                                                                                                                                      |
| WEIL W                  |                                                                                                                                                                      |
|                         |                                                                                                                                                                      |
|                         |                                                                                                                                                                      |
|                         |                                                                                                                                                                      |
|                         |                                                                                                                                                                      |
|                         | DAIDUALATER                                                                                                                                                          |
|                         | RAI D DPS Map Camera                                                                                                                                                 |
|                         | <ul> <li>Kottayam, KL, India</li> <li>Meenachil, Kottayam, 686579, KL, India</li> <li>Lat 9.727865, Long 76.727816</li> <li>07/01/2023 01:42 PM GMT+05:30</li> </ul> |

ST.JOSEPH'S COLLEGE OF ENGINEERING

AND TECHNOLOGY, - P a l a 1 -

Figure 8: Rain Water harvesting tank Photo 1

Figure 9: Rain Water harvesting tank Photo 2

55

SJCET

Managed by the Catholic Diocese of Palai • Approved by AICTE • Affiliated to APJ Abdul Kalam Technological University, Kerala