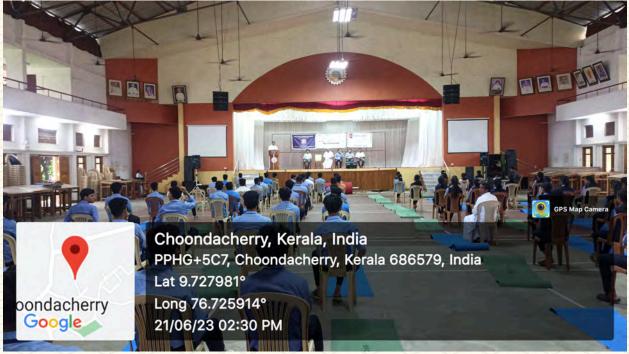

# ST.JOSEPH'S College of Engineering and Technology, - P a l a I -

| Name of Lab/ Amenity                      | St. Francis Hall                                                                                                                                                                                                                                         |
|-------------------------------------------|----------------------------------------------------------------------------------------------------------------------------------------------------------------------------------------------------------------------------------------------------------|
| Room Number                               | 009                                                                                                                                                                                                                                                      |
| Location                                  | St. Francis Block, First Floor                                                                                                                                                                                                                           |
| Total Floor Area                          | 435 m <sup>2</sup>                                                                                                                                                                                                                                       |
| Additional facility in the described area | <ul> <li>450 comfortable seating capacity with<br/>executive chairs</li> <li>Centralized air conditioning system.</li> <li>High-speed LAN and Wi-Fi connection.</li> <li>Projector, TV, Computer, CCTV and High-quality<br/>audio facilities.</li> </ul> |

Figure 53: St. Francis Hall Photo 1

Figure 54: St. Francis Hall Photo 2

Managed by the Catholic Diocese of Palai • Approved by AICTE • Affiliated to APJ Abdul Kalam Technological University, Kerala