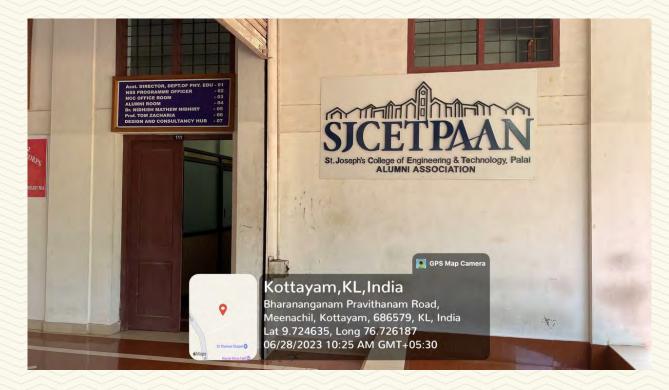

Managed by the Catholic Diocese of Palai • Approved by AICTE • Affiliated to APJ Abdul Kalam Technological University, Kerala

**ST.JOSEPH'S** College of Engineering AND TECHNOLOGY, - P A L A I -

| Name of the Amenity                       | SJCETPAAN Room                                 |
|-------------------------------------------|------------------------------------------------|
| Location                                  | St. John Paul Block, Ground Floor, Room No: 04 |
| Total floor Area                          | 22.15 m <sup>2</sup>                           |
| Additional facility in the described area | Wi-Fi enabled                                  |

Figure 28: SJCETPAAN Room Photo 1

SJCET PALAI

Managed by the Catholic Diocese of Palai • Approved by AICTE • Affiliated to APJ Abdul Kalam Technological University, Kerala

Figure 29: SJCETPAAN Room Photo 2