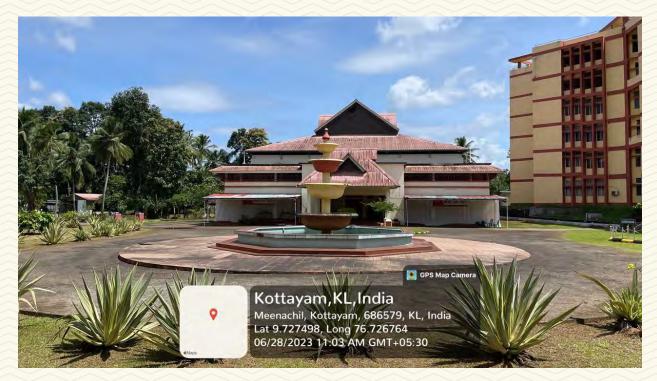

| Name of the LAB/ Amenity | Star Forest  |
|--------------------------|--------------|
| Location                 | Near College |
| Total floor Area         | 1500 m sq    |

Figure 3: Star Forest photo 1

SJCET

Managed by the Catholic Diocese of Palai • Approved by AICTE • Affiliated to APJ Abdul Kalam Technological University, Kerala

ST.JOSEPH'S COLLEGE OF ENGINEERING

Figure 4: Star Forest photo 2

Figure 5: Star Forest photo 3