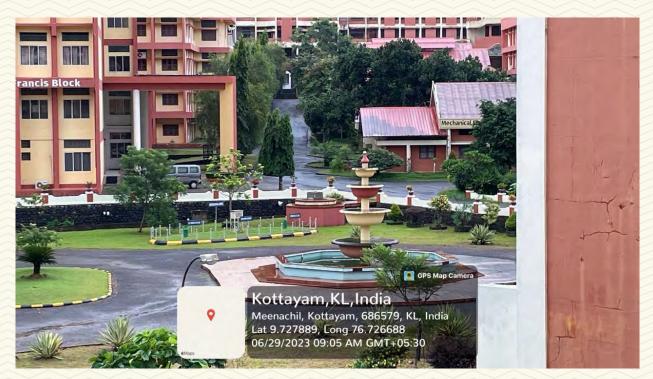

| Name of the LAB/ Amenity | Star Forest  |
|--------------------------|--------------|
| Location                 | Near College |
| Total floor Area         | 1500 m sq    |

Figure 3: Star Forest photo 1

SJCET

Managed by the Catholic Diocese of Palai • Approved by AICTE • Affiliated to APJ Abdul Kalam Technological University, Kerala

ST.JOSEPH'S COLLEGE OF ENGINEERING

Figure 4: Star Forest photo 2

Figure 5: Star Forest photo 3