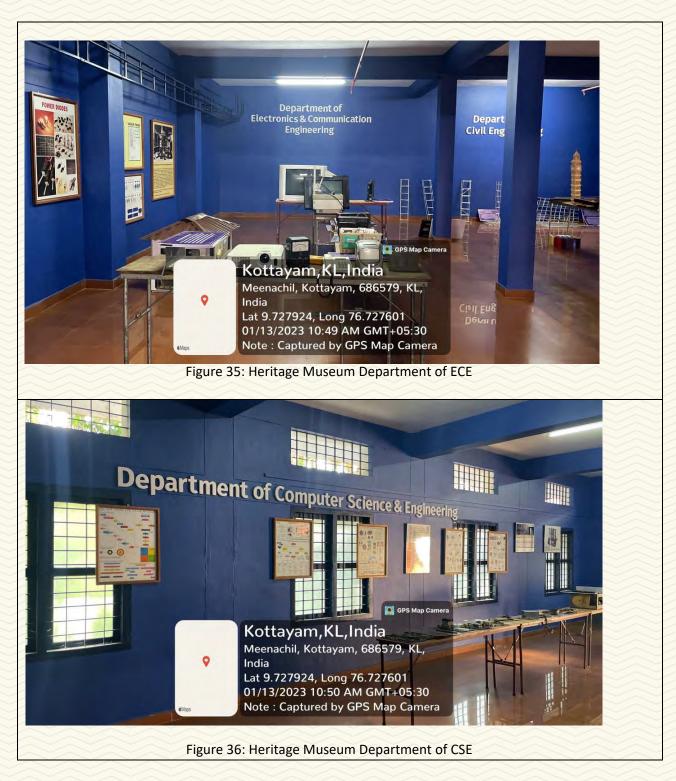

Managed by the Catholic Diocese of Palai • Approved by AICTE • Affiliated to APJ Abdul Kalam Technological University, Kerala

| 15 | Heritage Museum Dept. of ME  |        | Heritage<br>Museum                      | Click here to view        |
|----|------------------------------|--------|-----------------------------------------|---------------------------|
| 16 | Heritage Museum Dept. of EEE |        | Heritage<br>Museum                      | Click here to view        |
| 17 | Heritage Museum Dept. of ECE | 1200   | Heritage<br>Museum                      | Click here to view        |
| 18 | Heritage Museum Dept. of CE  |        | Heritage<br>Museum                      | Click here to view        |
| 19 | Heritage Museum Dept. of CSE |        | Heritage<br>Museum                      | Click here to view        |
| 20 | Reprographic Centre          |        | Mother Theresa<br>Block Ground<br>Floor | <u>Click here to view</u> |
| 21 | Boot Camp                    | 163.91 | Mother Theresa<br>Block Ground<br>Floor | <u>Click here to view</u> |
| 22 | Maker Space                  |        | Mother Theresa<br>Block Ground<br>Floor | Click here to view        |
| 23 | Seminar Hall                 | 236.41 | Mother Theresa<br>Block Third<br>Floor  | <u>Click here to view</u> |
| 24 | Counseling Room              | 39.77  | Mother Theresa<br>Block Third<br>Floor  | Click here to view        |
| 25 | Board Room                   | 49     | Mother Theresa<br>Block Third Floor     | Click here to view        |
| 26 | Medicare                     | 35.28  | St. Francis Block                       | Click here to view        |
| 27 | Seminar Hall                 | 435    | St. Francis Block                       | Click here to view        |
| 28 | Chapel                       | 128    | St. Francis Block                       | Click here to view        |