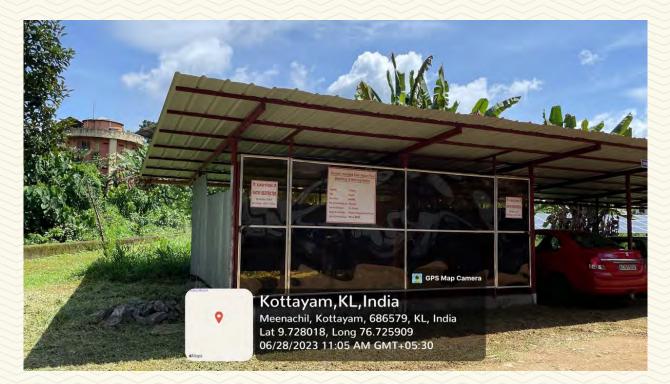

| Name of the LAB/ Amenity | Star Forest  |
|--------------------------|--------------|
| Location                 | Near College |
| Total floor Area         | 1500 m sq    |

Figure 3: Star Forest photo 1