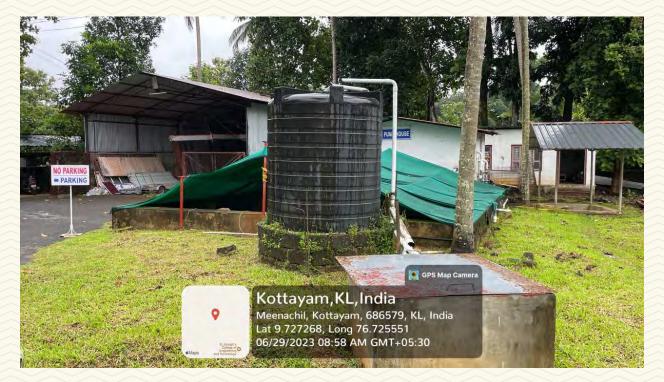

| Name of the Amenity     | Rain Water harvesting tank                                                                                                                                           |
|-------------------------|----------------------------------------------------------------------------------------------------------------------------------------------------------------------|
| Location                | Near Heritage Museum                                                                                                                                                 |
| Total floor area        | 17.72 m <sup>2</sup>                                                                                                                                                 |
|                         |                                                                                                                                                                      |
|                         |                                                                                                                                                                      |
| Contraction and and and |                                                                                                                                                                      |
|                         |                                                                                                                                                                      |
| WEIL W                  |                                                                                                                                                                      |
|                         |                                                                                                                                                                      |
|                         |                                                                                                                                                                      |
|                         |                                                                                                                                                                      |
|                         |                                                                                                                                                                      |
|                         | DAIDUALATER                                                                                                                                                          |
|                         | RAI D DPS Map Camera                                                                                                                                                 |
|                         | <ul> <li>Kottayam, KL, India</li> <li>Meenachil, Kottayam, 686579, KL, India</li> <li>Lat 9.727865, Long 76.727816</li> <li>07/01/2023 01:42 PM GMT+05:30</li> </ul> |

ST.JOSEPH'S COLLEGE OF ENGINEERING

AND TECHNOLOGY, - P a l a 1 -

Figure 8: Rain Water harvesting tank Photo 1

Figure 9: Rain Water harvesting tank Photo 2

55

SJCET

Managed by the Catholic Diocese of Palai • Approved by AICTE • Affiliated to APJ Abdul Kalam Technological University, Kerala