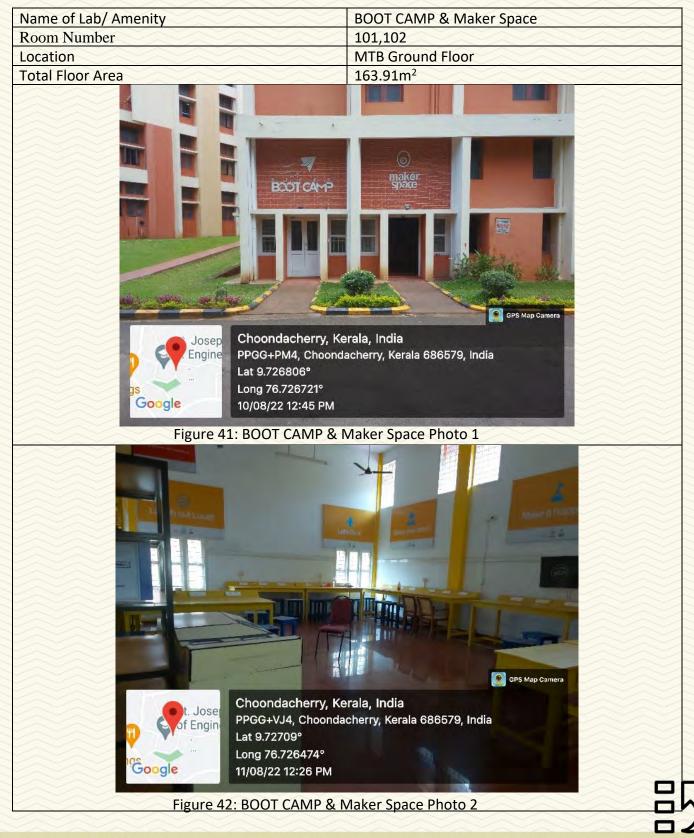

hnological University, Kerala









SJCET

Managed by the Catholic Diocese of Palai • Approved by AICTE • Affiliated to APJ Abdul Kalam Technological University, Kerala





55

SJCET

Managed by the Catholic Diocese of Palai • Approved by AICTE • Affiliated to APJ Abdul Kalam Technological University, Kerala



### ST.JOSEPH'S College of Engineering AND TECHNOLOGY, - P A L A 1 -

| Name of Lab/ Amenity | Reprographic Centre |
|----------------------|---------------------|
| Room Number          | 102                 |
| Location             | MTB Ground Floor    |



Figure 39: Reprographic Centre Photo 1



Figure 40: Reprographic Centre Photo 2



SJCET

Managed by the Catholic Diocese of Palai • Approved by AICTE • Affiliated to APJ Abdul Kalam Technological University, Kerala







Managed by the Catholic Diocese of Palai • Approved by AICTE • Affiliated to APJ Abdul Kalam Technological University, Kerala





# ST.JOSEPH'S College of Engineering AND TECHNOLOGY, - P A L A I -

| MTB Seminar Hall     |
|----------------------|
| 315                  |
| MTB                  |
| 236.41m <sup>2</sup> |
|                      |



13/01/23 02:16 PM GMT +05:30

Figure 43: MTB Seminar Hall Photo 1



Figure 44: MTB Seminar Hall Photo 2



SJCET

Managed by the Catholic Diocese of Palai • Approved by AICTE • Affiliated to APJ Abdul Kalam Technological University, Kerala



Lat 9.727029°

Long 76.726534°

13/01/23 02:37 PM GMT +05:30

# ST.JOSEPH'S College of Engineering AND TECHNOLOGY, - P A L A I -

| Name of Lab/ Amenity