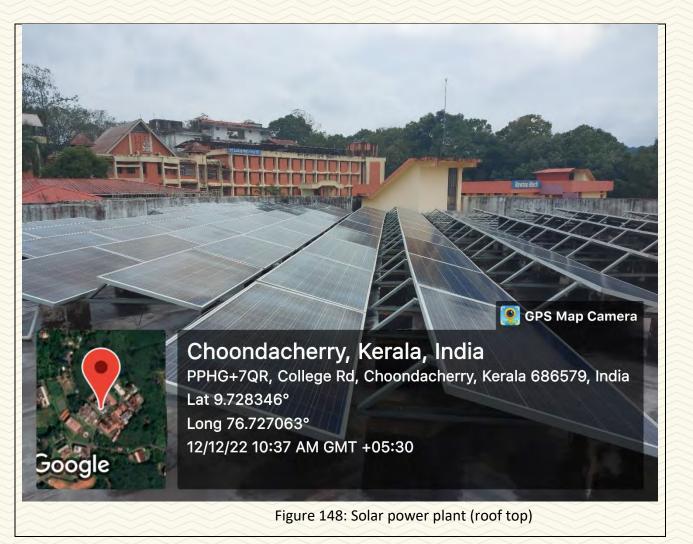

ge of Engineering AND TECHNOLOGY, - P A L A 1 -

| Department/Amenity       | Amenity           |
|--------------------------|-------------------|
| Name of the LAB/ Amenity | Chairman Car Shed |
| Location                 | Near College      |
| Total floor Area         | 46 m sq           |



Figure 145: Chairman Car Shed photo 1



SJCET PALAI

Managed by the Catholic Diocese of Palai • Approved by AICTE • Affiliated to APJ Abdul Kalam Technological University, Kerala







Figure 146: Chairman Car Shed photo 2



SJCET

Managed by the Catholic Diocese of Palai • Approved by AICTE • Affiliated to APJ Abdul Kalam Technological University, Kerala









Managed by the Catholic Diocese of Palai • Approved by AICTE • Affiliated to APJ Abdul Kalam Technological University, Kerala











SJCET PALAI

Managed by the Catholic Diocese of Palai • Approved by AICTE • Affiliated to APJ Abdul Kalam Technological University, Kerala









Managed by the Catholic Diocese of Palai • Approved by AICTE • Affiliated to APJ Abdul Kalam Technological University, Kerala







ST.JOSEPH'S COLLEGE OF ENGINEERING

AND TECHNOLOGY, - P a l a 1 -



Managed by the Catholic Diocese of Palai • Approved by AICTE • Affiliated to APJ Abdul Kalam Technological University, Kerala











Managed by the Catholic Diocese of Palai • Approved by AICTE • Affiliated to APJ Abdul Kalam Technological University, Kerala





#### ST.JOSEPH'S COLLEGE OF ENGINEERING AND TECHNOLOGY, - P A L A I -

| Name of Lab/ Amenity            | Electrical Circuit Room         |
|---------------------------------|--