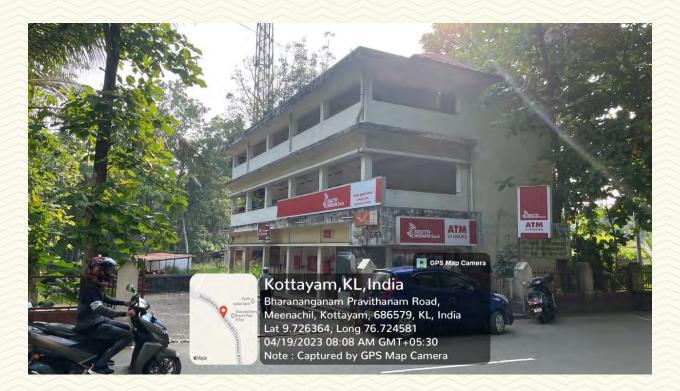

Figure 22: Library and Information Division photo 7

55

SJCET

Managed by the Catholic Diocese of Palai • Approved by AICTE • Affiliated to APJ Abdul Kalam Technological University, Kerala

| Name of the Amenity                       | IEEE Room                                    |
|-------------------------------------------|----------------------------------------------|
| Location                                  | St. Peters Block, Third Floor , Room No: 308 |
| Total floor Area                          | 77.95 m <sup>2</sup>                         |
| Additional facility in the described area | Wi-Fi enabled                                |

Figure 28: SJCETPAAN Room Photo 1

SJCET PALAI

Managed by the Catholic Diocese of Palai • Approved by AICTE • Affiliated to APJ Abdul Kalam Technological University, Kerala

Figure 29: SJCETPAAN Room Photo 2