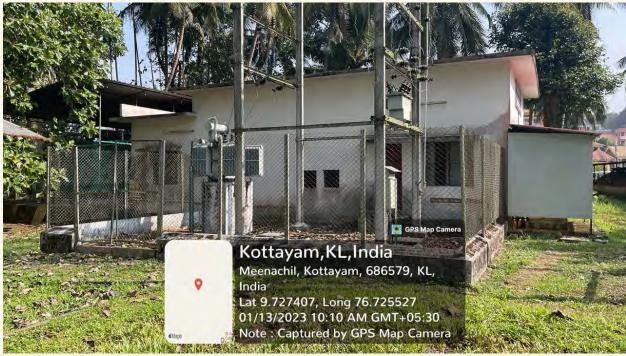

# ST.JOSEPH'S College of Engineering and Technology, - P a l a I -

| Name of Lab/ Amenity                      | St. Francis Hall                                                                                                                                                                                                                                         |
|-------------------------------------------|----------------------------------------------------------------------------------------------------------------------------------------------------------------------------------------------------------------------------------------------------------|
| Room Number                               | 009                                                                                                                                                                                                                                                      |
| Location                                  | St. Francis Block, First Floor                                                                                                                                                                                                                           |
| Total Floor Area                          | 435 m <sup>2</sup>                                                                                                                                                                                                                                       |
| Additional facility in the described area | <ul> <li>450 comfortable seating capacity with<br/>executive chairs</li> <li>Centralized air conditioning system.</li> <li>High-speed LAN and Wi-Fi connection.</li> <li>Projector, TV, Computer, CCTV and High-quality<br/>audio facilities.</li> </ul> |

Figure 53: St. Francis Hall Photo 1

Figure 54: St. Francis Hall Photo 2

Managed by the Catholic Diocese of Palai • Approved by AICTE • Affiliated to APJ Abdul Kalam Technological University, Kerala