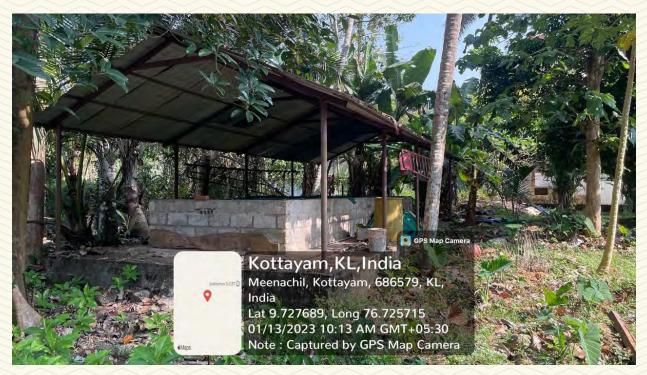

Figure 22: Library and Information Division photo 7

55

SJCET

Managed by the Catholic Diocese of Palai • Approved by AICTE • Affiliated to APJ Abdul Kalam Technological University, Kerala

| Name of the Amenity                       | IEEE Room                                    |
|-------------------------------------------|----------------------------------------------|
| Location                                  | St. Peters Block, Third Floor , Room No: 308 |
| Total floor Area                          | 77.95 m <sup>2</sup>                         |
| Additional facility in the described area | Wi-Fi enabled                                |

Figure 28: SJCETPAAN Room Photo 1

SJCET PALAI

Managed by the Catholic Diocese of Palai • Approved by AICTE • Affiliated to APJ Abdul Kalam Technological University, Kerala

Figure 29: SJCETPAAN Room Photo 2