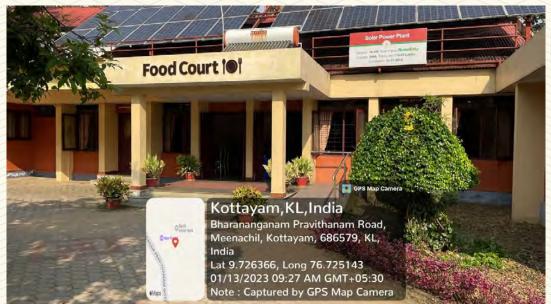

Figure 39: Reprographic Centre Photo 1

Figure 40: Reprographic Centre Photo 2

SJCET

Managed by the Catholic Diocese of Palai • Approved by AICTE • Affiliated to APJ Abdul Kalam Technological University, Kerala

Managed by the Catholic Diocese of Palai • Approved by AICTE • Affiliated to APJ Abdul Kalam Technological University, Kerala

# ST.JOSEPH'S College of Engineering AND TECHNOLOGY, - P A L A I -

| MTB Seminar Hall     |
|----------------------|
| 315                  |
| MTB                  |
| 236.41m <sup>2</sup> |
|                      |