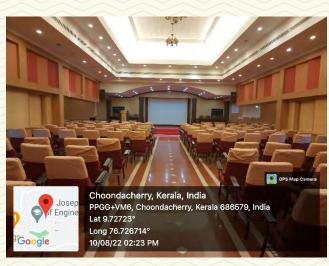

Figure 12: Visitors Lounge Photo 1

Figure 13: Visitors Lounge Photo 2

SJCET

Managed by the Catholic Diocese of Palai • Approved by AICTE • Affiliated to APJ Abdul Kalam Technological University, Kerala

| Name of the Amenity | Seminar Hall                     |
|---------------------|----------------------------------|
| Location            | St. Joseph's Block, Second floor |
| Total floor area    | 136.84m <sup>2</sup>             |

Figure 14: Seminar Hall photo 1

SJCET PALAI

Managed by the Catholic Diocese of Palai • Approved by AICTE • Affiliated to APJ Abdul Kalam Technological University, Kerala

Figure 15: Seminar Hall photo 2

SJCET