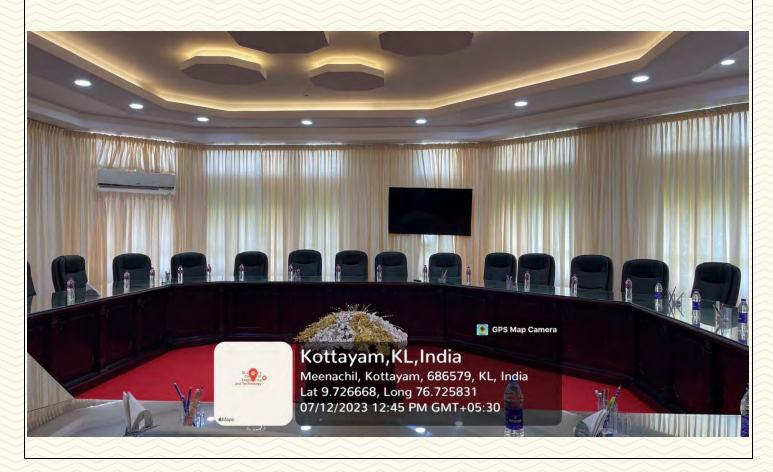

SJCET

Managed by the Catholic Diocese of Palai • Approved by AICTE • Affiliated to APJ Abdul Kalam Technological University, Kerala

| Name of the Amenity | Board Room                      |
|---------------------|---------------------------------|
| Location            | St. Joseph's Block, First floor |
| Total floor area    | 105.58m <sup>2</sup>            |

Figure 6: Board Room Photo 1

SJCET

Managed by the Catholic Diocese of Palai • Approved by AICTE • Affiliated to APJ Abdul Kalam Technological University, Kerala

ST.JOSEPH'S College of Engineering and Technology, - P a l a 1 -