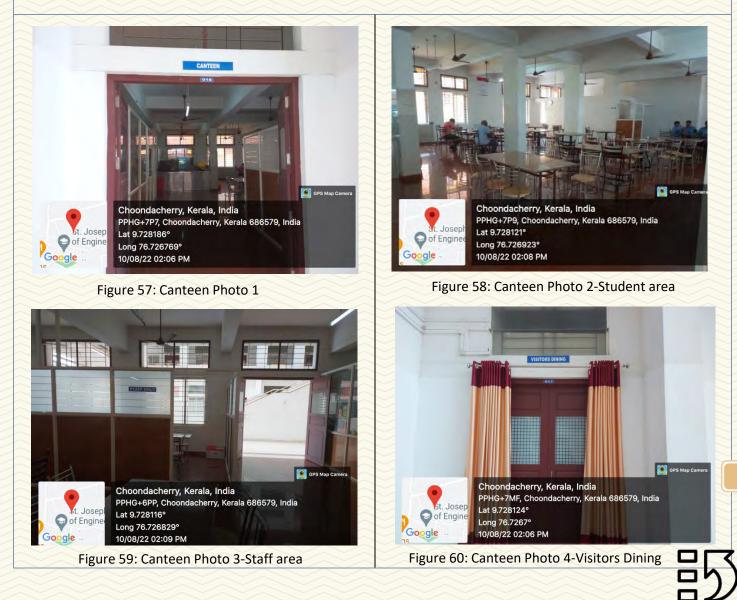

| Name of Lab/ Amenity            | Canteen & Visitors Dining       |
|---------------------------------|---------------------------------|
| Room Number                     | 018                             |
| Location                        | St. Francis Block, Ground Floor |
| Total Floor Area                | 286 m <sup>2</sup>              |
| Eacility in the described area: |                                 |

### Facility in the described area:

A variety of food (Veg. & Non-Veg.), fresh juices & snack items includes South Indian & Chinese.

Refreshments are available at the college canteen at affordable rates with highest quality. Adequate seating facilities are provided to accommodate students and staff even during peak time, run by college management.