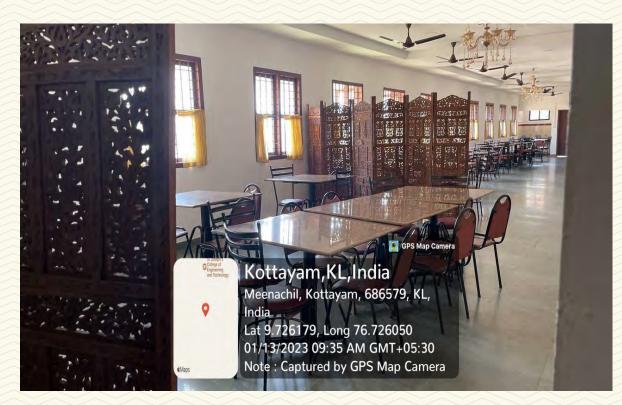

Figure 12: Visitors Lounge Photo 1

Figure 13: Visitors Lounge Photo 2

SJCET

Managed by the Catholic Diocese of Palai • Approved by AICTE • Affiliated to APJ Abdul Kalam Technological University, Kerala

| Name of the Amenity | Seminar Hall                     |
|---------------------|----------------------------------|
| Location            | St. Joseph's Block, Second floor |
| Total floor area    | 136.84m <sup>2</sup>             |

Figure 14: Seminar Hall photo 1

SJCET PALAI

Managed by the Catholic Diocese of Palai • Approved by AICTE • Affiliated to APJ Abdul Kalam Technological University, Kerala

Figure 15: Seminar Hall photo 2

SJCET