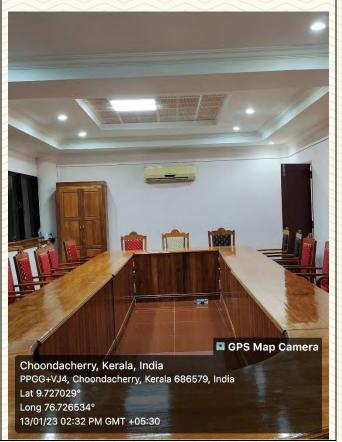

# ST.JOSEPH'S College of Engineering and Technology, - P a l a 1 -

| Name of Lab/ Amenity                      | Board Room          |
|-------------------------------------------|---------------------|
| Room Number                               | 314                 |
| Location                                  | MTB                 |
| Total Floor Area                          | 49m <sup>2</sup>    |
| Additional facility in the described area | Wifi, LAN, Smart TV |
|                                           |                     |

Figure 47: Board Room Photo 1

Figure 48: Board Room Photo 2

SJCET PALAI

Managed by the Catholic Diocese of Palai • Approved by AICTE • Affiliated to APJ Abdul Kalam Technological University, Kerala