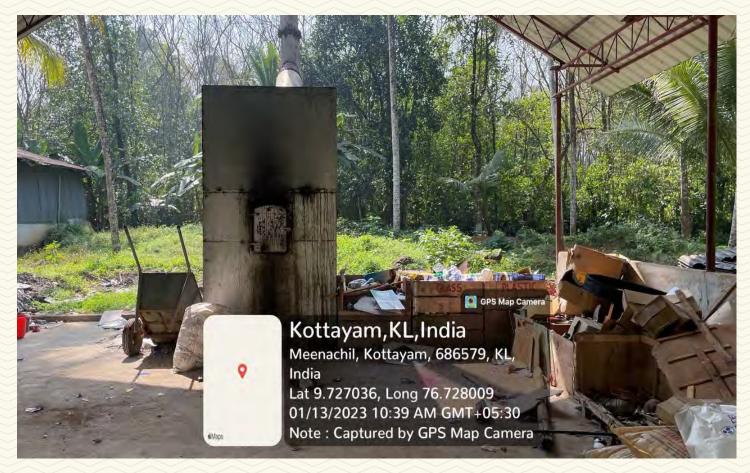

| Name of the Amenity                       | NCC, NSS Room                                      |
|-------------------------------------------|----------------------------------------------------|
| Location                                  | St. John Paul Block, Ground Floor, Room No: 02, 03 |
| Total floor Area                          | 44.15 m <sup>2</sup> & 18m <sup>2</sup>            |
| Additional facility in the described area | Wi-Fi enabled                                      |

Figure 25: NCC Room

SJCET PALAI

Managed by the Catholic Diocese of Palai • Approved by AICTE • Affiliated to APJ Abdul Kalam Technological University, Kerala

Figure 26: NSS Room

Figure 27: NCC Store Room

SJCET