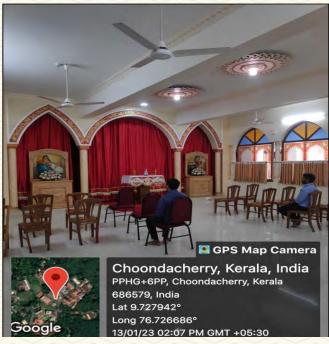

# ST.JOSEPH'S College of Engineering and Technology, - P a l a I -

| Name of Lab/ Amenity                      | St. Francis Hall                                                                                                                                                                                                                                         |
|-------------------------------------------|----------------------------------------------------------------------------------------------------------------------------------------------------------------------------------------------------------------------------------------------------------|
| Room Number                               | 009                                                                                                                                                                                                                                                      |
| Location                                  | St. Francis Block, First Floor                                                                                                                                                                                                                           |
| Total Floor Area                          | 435 m <sup>2</sup>                                                                                                                                                                                                                                       |
| Additional facility in the described area | <ul> <li>450 comfortable seating capacity with<br/>executive chairs</li> <li>Centralized air conditioning system.</li> <li>High-speed LAN and Wi-Fi connection.</li> <li>Projector, TV, Computer, CCTV and High-quality<br/>audio facilities.</li> </ul> |

Figure 53: St. Francis Hall Photo 1

Figure 54: St. Francis Hall Photo 2

Managed by the Catholic Diocese of Palai • Approved by AICTE • Affiliated to APJ Abdul Kalam Technological University, Kerala