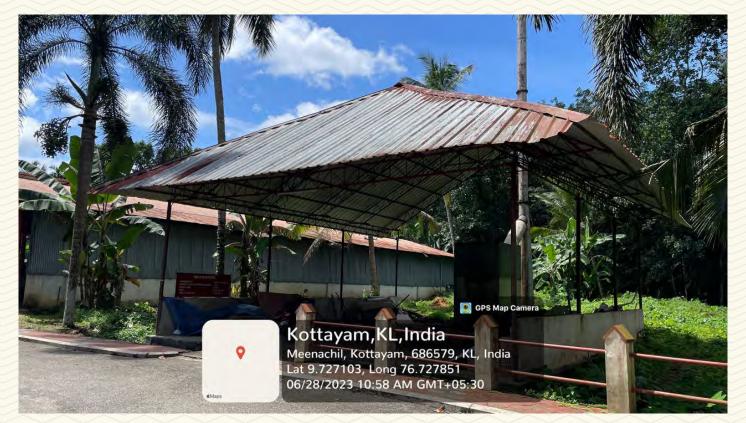

| Name of the Amenity                       | NCC, NSS Room                                      |
|-------------------------------------------|----------------------------------------------------|
| Location                                  | St. John Paul Block, Ground Floor, Room No: 02, 03 |
| Total floor Area                          | 44.15 m <sup>2</sup> & 18m <sup>2</sup>            |
| Additional facility in the described area | Wi-Fi enabled                                      |

Figure 25: NCC Room

SJCET PALAI

Managed by the Catholic Diocese of Palai • Approved by AICTE • Affiliated to APJ Abdul Kalam Technological University, Kerala

Figure 26: NSS Room

Figure 27: NCC Store Room

SJCET