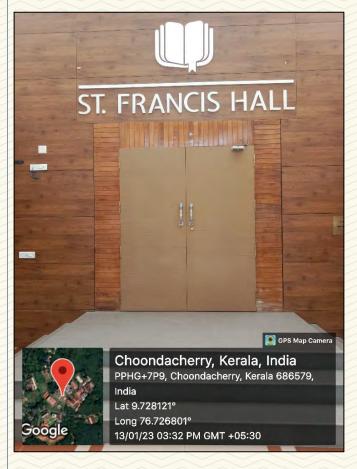

# ST.JOSEPH'S College of Engineering and Technology, - P a l a I -

| Name of Lab/ Amenity                      | St. Francis Hall                                                                                                                                                                                                                                         |
|-------------------------------------------|----------------------------------------------------------------------------------------------------------------------------------------------------------------------------------------------------------------------------------------------------------|
| Room Number                               | 009                                                                                                                                                                                                                                                      |
| Location                                  | St. Francis Block, First Floor                                                                                                                                                                                                                           |
| Total Floor Area                          | 435 m <sup>2</sup>                                                                                                                                                                                                                                       |
| Additional facility in the described area | <ul> <li>450 comfortable seating capacity with<br/>executive chairs</li> <li>Centralized air conditioning system.</li> <li>High-speed LAN and Wi-Fi connection.</li> <li>Projector, TV, Computer, CCTV and High-quality<br/>audio facilities.</li> </ul> |

Figure 53: St. Francis Hall Photo 1

Figure 54: St. Francis Hall Photo 2

Managed by the Catholic Diocese of Palai • Approved by AICTE • Affiliated to APJ Abdul Kalam Technological University, Kerala