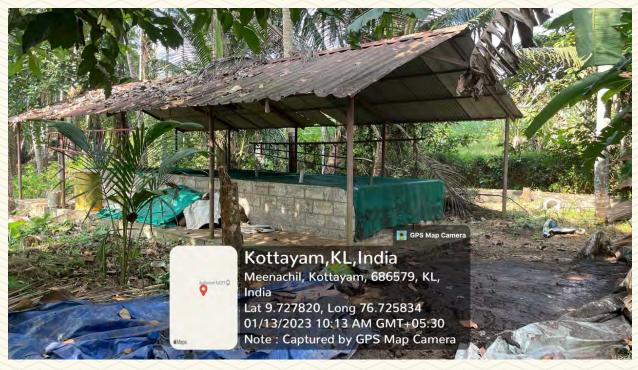

| Name of the LAB/ Amenity | Star Forest  |
|--------------------------|--------------|
| Location                 | Near College |
| Total floor Area         | 1500 m sq    |

Figure 3: Star Forest photo 1

SJCET

Managed by the Catholic Diocese of Palai • Approved by AICTE • Affiliated to APJ Abdul Kalam Technological University, Kerala

ST.JOSEPH'S COLLEGE OF ENGINEERING

Figure 4: Star Forest photo 2

Figure 5: Star Forest photo 3