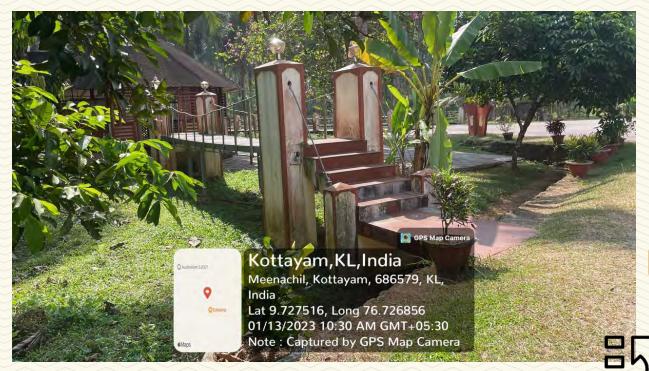

| Name of the Amenity     | Rain Water harvesting tank                                                                                                                                           |
|-------------------------|----------------------------------------------------------------------------------------------------------------------------------------------------------------------|
| Location                | Near Heritage Museum                                                                                                                                                 |
| Total floor area        | 17.72 m <sup>2</sup>                                                                                                                                                 |
|                         |                                                                                                                                                                      |
|                         |                                                                                                                                                                      |
| Contraction and and and |                                                                                                                                                                      |
|                         |                                                                                                                                                                      |
| WEIL W                  |                                                                                                                                                                      |
|                         |                                                                                                                                                                      |
|                         |                                                                                                                                                                      |
|                         |                                                                                                                                                                      |
|                         |                                                                                                                                                                      |
|                         | DAIDUALATER                                                                                                                                                          |
|                         | RAI D DPS Map Camera                                                                                                                                                 |
|                         | <ul> <li>Kottayam, KL, India</li> <li>Meenachil, Kottayam, 686579, KL, India</li> <li>Lat 9.727865, Long 76.727816</li> <li>07/01/2023 01:42 PM GMT+05:30</li> </ul> |

ST.JOSEPH'S COLLEGE OF ENGINEERING

AND TECHNOLOGY, - P a l a 1 -

Figure 8: Rain Water harvesting tank Photo 1

Figure 9: Rain Water harvesting tank Photo 2

55

SJCET

Managed by the Catholic Diocese of Palai • Approved by AICTE • Affiliated to APJ Abdul Kalam Technological University, Kerala