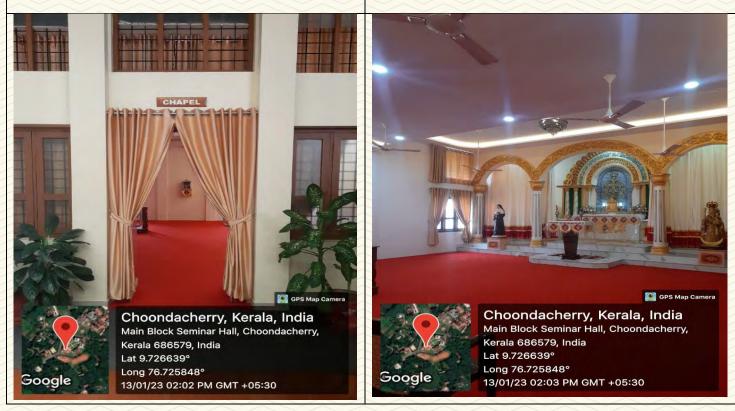

Managed by the Catholic Diocese of Palai • Approved by AICTE • Affiliated to APJ Abdul Kalam Technological University, Kerala

| Name of the Amenity | College Chapel                   |
|---------------------|----------------------------------|
| Location            | St. Joseph's Block, Ground floor |
| Total floor area    | 87.6m <sup>2</sup>               |
|                     |                                  |

Figure 1: College Chapel photo 1

Figure 2: College Chapel photo 2

SJCET PALAI

Managed by the Catholic Diocese of Palai • Approved by AICTE • Affiliated to APJ Abdul Kalam Technological University, Kerala