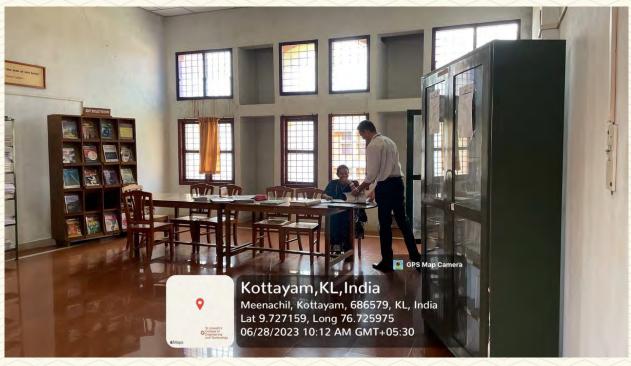

Figure 4: ECE Department Library Photo 1

COLLEGE OF ENGINEERING AND TECHNOLOGY, - P A L A I -

Figure 5: ECE Department Library Photo 2

Figure 6: ECE Department Library Photo 3

| Department                                | Electronics and Communication Engineering |
|-------------------------------------------|-------------------------------------------|
| Name of the LAB/ Amenity                  | Hod Reception area                        |
| Location                                  | St. Peters Block, First Floor             |
| Total floor Area                          | 12.3 m2                                   |
| Additional facility in the described area | Wi-Fi and LAN enabled                     |