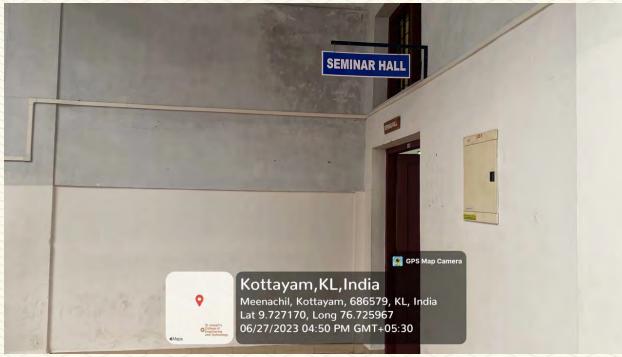

1

| Name of the Amenity                       | Seminar hall ECE                           |
|-------------------------------------------|--------------------------------------------|
| Location                                  | St. Peters Block                           |
| Capacity                                  | 80 Students                                |
| Area                                      | 121.16 m2                                  |
| Additional facility in the described area | Smart Board with WiFi and LAN enabled Room |

Figure 1: ECE Seminar hall Photo 1

AND TECHNOLOGY,
- P A L A I -

Figure 2: ECE Seminar hall Photo 2

Figure 3: ECE Seminar hall Photo 3

| Name of the Amenity                       | Department Library ECE                       |
|-------------------------------------------|----------------------------------------------|
| Location                                  | St. Peters Block                             |
| Capacity                                  | 30 Students at a Time                        |
| Area                                      | 121.16 m2                                    |
| Additional facility in the described area | Computing facility with WiFi and LAN enabled |
|                                           | Room                                         |