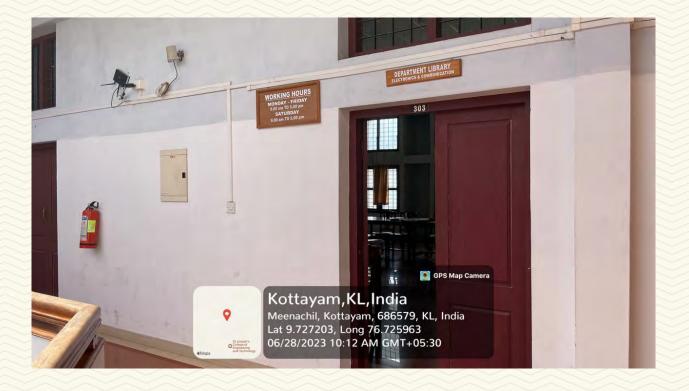

Figure 1: ECE Seminar hall Photo 1

AND TECHNOLOGY,
- P A L A I -

Figure 2: ECE Seminar hall Photo 2

Figure 3: ECE Seminar hall Photo 3

| Name of the Amenity                       | Department Library ECE                       |
|-------------------------------------------|----------------------------------------------|
| Location                                  | St. Peters Block                             |
| Capacity                                  | 30 Students at a Time                        |
| Area                                      | 121.16 m2                                    |
| Additional facility in the described area | Computing facility with WiFi and LAN enabled |
|                                           | Room                                         |

Figure 4: ECE Department Library Photo 1

COLLEGE OF ENGINEERING AND TECHNOLOGY, - P A L A I -

Figure 5: ECE Department Library Photo 2

Figure 6: ECE Department Library Photo 3

| Department                                | Electronics and Communication Engineering |
|-------------------------------------------|-------------------------------------------|
| Name of the LAB/ Amenity                  | Hod Reception area                        |
| Location                                  | St. Peters Block, First Floor             |
| Total floor Area                          | 12.3 m2                                   |
| Additional facility in the described area | Wi-Fi and LAN enabled                     |