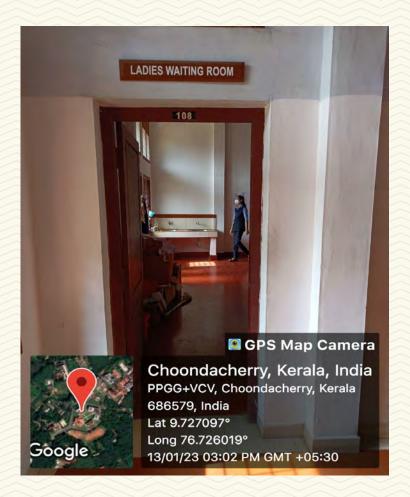

Figure 9: Reprographic area Photo 1

Kottayam, KL, India
Meenachil, Kottayam, 686579, KL, India
Lat 9.728346, Long 76. 726140
06/28/2023.01:31 PM GMT+05:30

Figure 10: Reprographic area Photo 2

Ы)

| Department                                | Electronics and Communication Engineering |
|-------------------------------------------|-------------------------------------------|
| Name of the LAB/ Amenity                  | Waiting Rooms                             |
| Location                                  | St. Peters Block, First Floor             |
| Total floor Area                          | 57.76 m <sup>2</sup>                      |
| Additional facility in the described area | Wi-Fi, 4 chairs, 1Tube lights, 1 Fans     |

Figure 11: Ladies Waiting Room Photo 1

Figure 12: Gents Waiting Room Photo 2

AND TECHNOLOGY, -PALAI-

| Department               | Electronics and Communication Engineering |
|--------------------------|-------------------------------------------|
| Name of the LAB/ Amenity | Toilets                                   |
| Location                 | St. Peters Block, First Floor             |
| Total floor Area         | 27.89 m <sup>2</sup>                      |