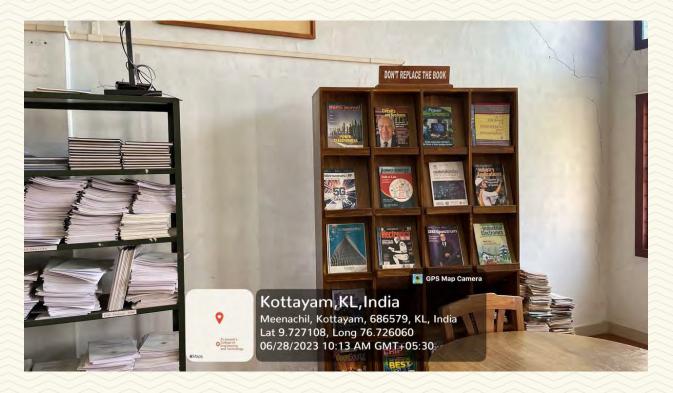

Figure 4: ECE Department Library Photo 1

COLLEGE OF ENGINEERING AND TECHNOLOGY, - P A L A I -

Figure 5: ECE Department Library Photo 2

Figure 6: ECE Department Library Photo 3

| Department                                | Electronics and Communication Engineering |
|-------------------------------------------|-------------------------------------------|
| Name of the LAB/ Amenity                  | Hod Reception area                        |
| Location                                  | St. Peters Block, First Floor             |
| Total floor Area                          | 12.3 m2                                   |
| Additional facility in the described area | Wi-Fi and LAN enabled                     |