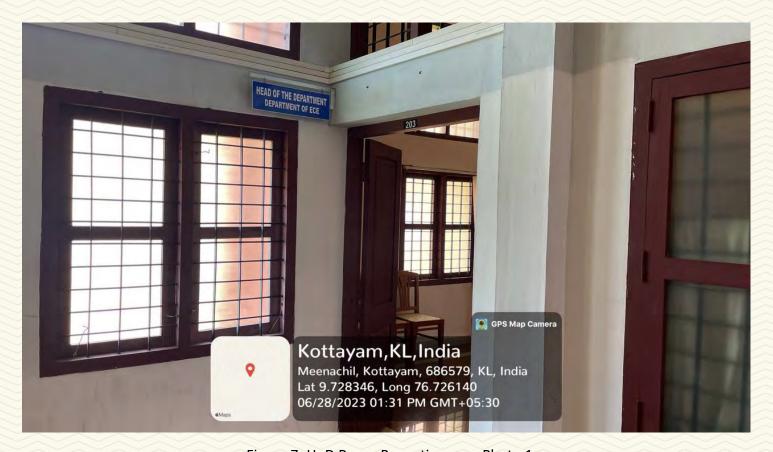

Figure 4: ECE Department Library Photo 1

COLLEGE OF ENGINEERING AND TECHNOLOGY, - P A L A I -

Figure 5: ECE Department Library Photo 2

Figure 6: ECE Department Library Photo 3

| Department                                | Electronics and Communication Engineering |
|-------------------------------------------|-------------------------------------------|
| Name of the LAB/ Amenity                  | Hod Reception area                        |
| Location                                  | St. Peters Block, First Floor             |
| Total floor Area                          | 12.3 m2                                   |
| Additional facility in the described area | Wi-Fi and LAN enabled                     |

Figure 7: HoD Room Reception area Photo 1

Figure 8: HoD Room reception area Photo 2

Managed by the Catholic Diocese of Palai • Approved by AICTE • Affiliated to APJ Abdul Kalam Technological University, Kerala An ISO 9001:2015 Certified College • Choondacherry P.O., Palai Pin 685579, Kerala, India