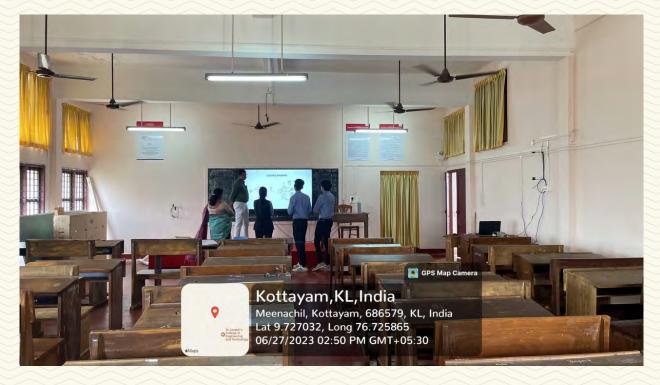

1

| Name of the Amenity                       | Seminar hall ECE                           |
|-------------------------------------------|--------------------------------------------|
| Location                                  | St. Peters Block                           |
| Capacity                                  | 80 Students                                |
| Area                                      | 121.16 m2                                  |
| Additional facility in the described area | Smart Board with WiFi and LAN enabled Room |

Figure 1: ECE Seminar hall Photo 1

AND TECHNOLOGY,
- P A L A I -

Figure 2: ECE Seminar hall Photo 2

Figure 3: ECE Seminar hall Photo 3

| Name of the Amenity                       | Department Library ECE                       |
|-------------------------------------------|----------------------------------------------|
| Location                                  | St. Peters Block                             |
| Capacity                                  | 30 Students at a Time                        |
| Area                                      | 121.16 m2                                    |
| Additional facility in the described area | Computing facility with WiFi and LAN enabled |
|                                           | Room                                         |