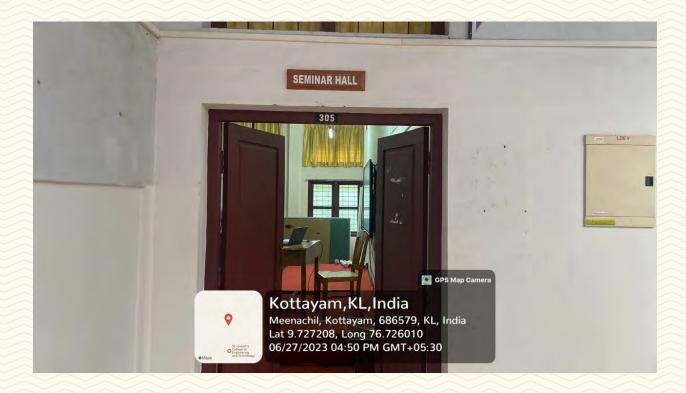

1

| Name of the Amenity                       | Seminar hall ECE                           |
|-------------------------------------------|--------------------------------------------|
| Location                                  | St. Peters Block                           |
| Capacity                                  | 80 Students                                |
| Area                                      | 121.16 m2                                  |
| Additional facility in the described area | Smart Board with WiFi and LAN enabled Room |

Figure 1: ECE Seminar hall Photo 1

AND TECHNOLOGY,
- P A L A I -

Figure 2: ECE Seminar hall Photo 2

Figure 3: ECE Seminar hall Photo 3

| Name of the Amenity                       | Department Library ECE                       |
|-------------------------------------------|----------------------------------------------|
| Location                                  | St. Peters Block                             |
| Capacity                                  | 30 Students at a Time                        |
| Area                                      | 121.16 m2                                    |
| Additional facility in the described area | Computing facility with WiFi and LAN enabled |
|                                           | Room                                         |