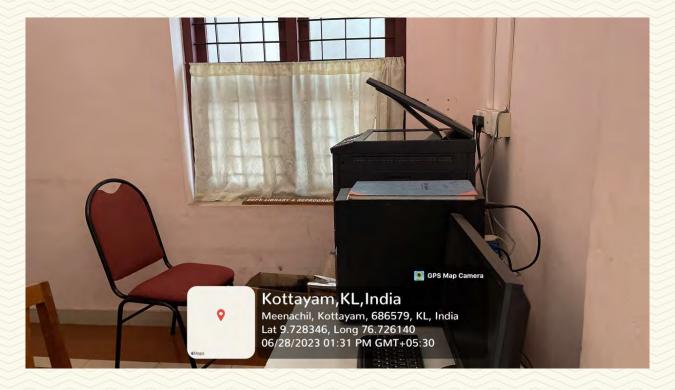

Phone: +91 4822 239700, 239301, 239302 • principal@sjcetpalai.ac.in • www.sjcetpalai.ac.in

- PALAI-

| Department                                | Electronics and Communication Engineering |
|-------------------------------------------|-------------------------------------------|
| Name of the LAB/ Amenity                  | Reprographic area                         |
| Location                                  | St. Peters Block, First Floor             |
| Total floor Area                          | 8.36 m2                                   |
| Additional facility in the described area | Wi-Fi and LAN enabled                     |

Figure 9: Reprographic area Photo 1

Kottayam, KL, India
Meenachil, Kottayam, 686579, KL, India
Lat 9.728346, Long 76. 726140
06/28/2023.01:31 PM GMT+05:30

Figure 10: Reprographic area Photo 2

Ы)

| Department                                | Electronics and Communication Engineering |
|-------------------------------------------|-------------------------------------------|
| Name of the LAB/ Amenity                  | Waiting Rooms                             |
| Location                                  | St. Peters Block, First Floor             |
| Total floor Area                          | 57.76 m <sup>2</sup>                      |
| Additional facility in the described area | Wi-Fi, 4 chairs, 1Tube lights, 1 Fans     |