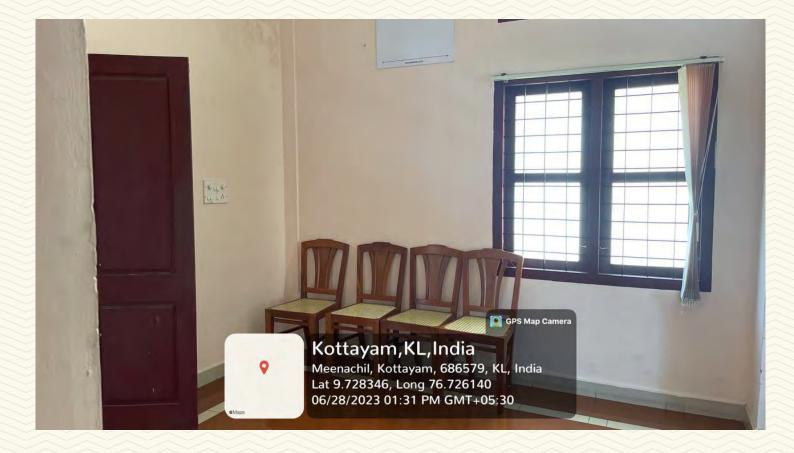

Figure 11: Ladies Waiting Room Photo 1

Figure 12: Gents Waiting Room Photo 2

AND TECHNOLOGY, -PALAI-

| Department               | Electronics and Communication Engineering |
|--------------------------|-------------------------------------------|
| Name of the LAB/ Amenity | Toilets                                   |
| Location                 | St. Peters Block, First Floor             |
| Total floor Area         | 27.89 m <sup>2</sup>                      |