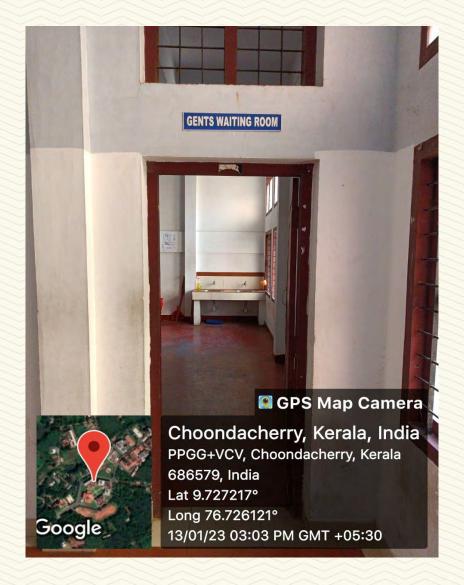

Figure 9: Reprographic area Photo 1

Kottayam, KL, India
Meenachil, Kottayam, 686579, KL, India
Lat 9.728346, Long 76. 726140
06/28/2023.01:31 PM GMT+05:30

Figure 10: Reprographic area Photo 2

Ы)

| Department                                | Electronics and Communication Engineering |
|-------------------------------------------|-------------------------------------------|
| Name of the LAB/ Amenity                  | Waiting Rooms                             |
| Location                                  | St. Peters Block, First Floor             |
| Total floor Area                          | 57.76 m <sup>2</sup>                      |
| Additional facility in the described area | Wi-Fi, 4 chairs, 1Tube lights, 1 Fans     |

Figure 11: Ladies Waiting Room Photo 1

Figure 12: Gents Waiting Room Photo 2

AND TECHNOLOGY, -PALAI-

| Department               | Electronics and Communication Engineering |
|--------------------------|-------------------------------------------|
| Name of the LAB/ Amenity | Toilets                                   |
| Location                 | St. Peters Block, First Floor             |
| Total floor Area         | 27.89 m <sup>2</sup>                      |