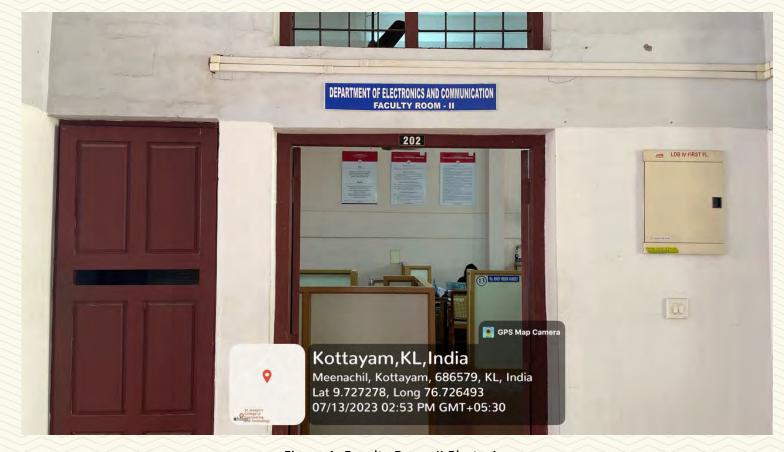

D Room ECE               | 14.46        | St. Peter's Block     | Wifi,LAN,<br>Computer,<br>Printer, and<br>Scanner | Click<br>here to<br>view |



| Department                                | Electronics and Communication Engineering |  |
|-------------------------------------------|-------------------------------------------|--|
| Faculty Room                              | Faculty Room 2 (202)                      |  |
| Location                                  | St. Peters Block, First Floor             |  |
| Total floor Area                          | 117.43 m2                                 |  |
| Number of cabins                          | 10                                        |  |
| Additional facility in the described area | Wi-Fi, and LAN                            |  |



Figure 1: Faculty Room II Photo 1





### ST.JOSEPH'S COLLEGE OF ENGINEERING

COLLEGE OF ENGINEERING AND TECHNOLOGY, - P A L A I -



Figure 2: ECE Faculty Room II Photo 2



Figure 3: ECE Faculty Room II Photo 3

Managed by the Catholic Diocese of Palai • Approved by AICTE • Affiliated to APJ Abdul Kalam Technological University, Ke





| Department                                | Electronics and Communication Engineering |  |
|-------------------------------------------|-------------------------------------------|--|
| aculty Room                               | Faculty Room 1 (204)                      |  |
| Location                                  | St. Peters Block, First Floor             |  |
| Total floor Area                          | 117.43 m <sup>2</sup>