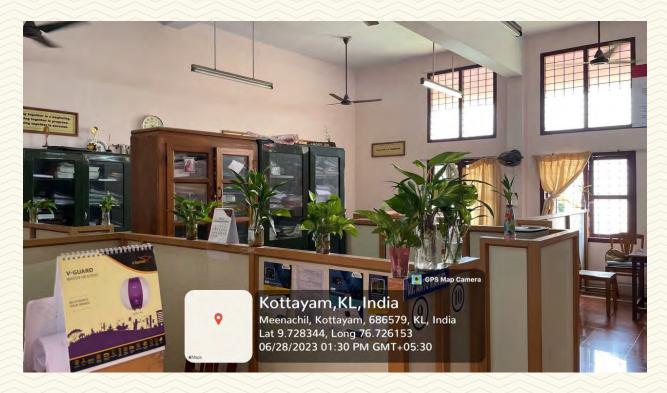

| Department                                | Electronics and Communication Engineering |  |
|-------------------------------------------|-------------------------------------------|--|
| aculty Room                               | Faculty Room 1 (204)                      |  |
| Location                                  | St. Peters Block, First Floor             |  |
| Total floor Area                          | 117.43 m <sup>2</sup>                     |  |
| Number of cabins                          | 10                                        |  |
| Additional facility in the described area | Wi-Fi, LAN, and Computing Facility        |  |

Figure 4: ECE Faculty Room I Photo 1