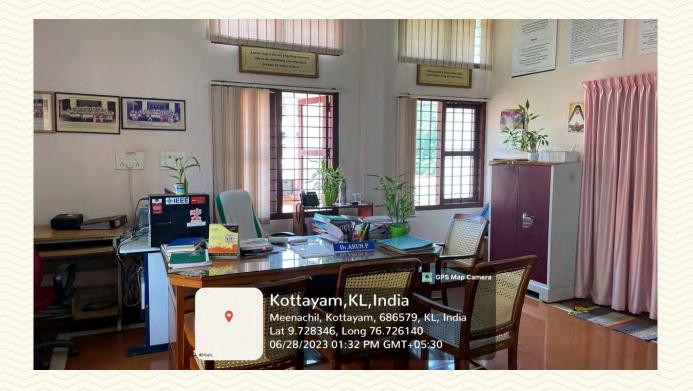

| Department                                | Electronics and Communication Engineering |  |
|-------------------------------------------|-------------------------------------------|--|
| HoD Room                                  | HoD Room and Reception Area (203)         |  |
| Location                                  | St. Peters Block, First Floor             |  |
| Total floor Area                          | 14.46 m2                                  |  |
| Additional facility in the described area | Wi-Fi, LAN, and Computing Facility        |  |

Figure 7: ECE HoD Room Photo 1