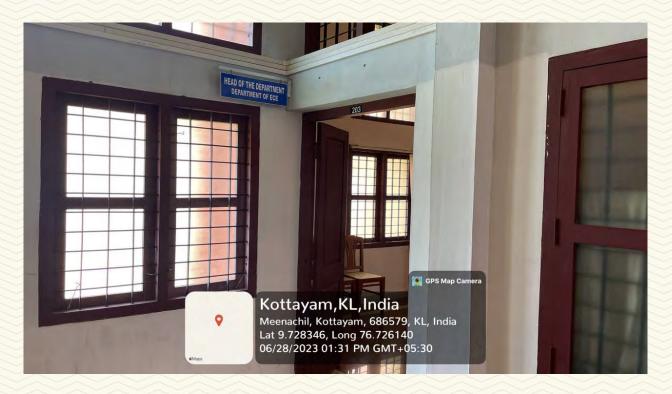

### ST.JOSEPH'S COLLEGE OF ENGINEERING

COLLEGE OF ENGINEERING AND TECHNOLOGY, - P A L A I -

Figure 8: ECE HoD Room Photo 2

Figure 9: ECE HoD Room reception area

Managed by the Catholic Diocese of Palai • Approved by AICTE • Affiliated to APJ Abdul Kalam Technological University, Kerala