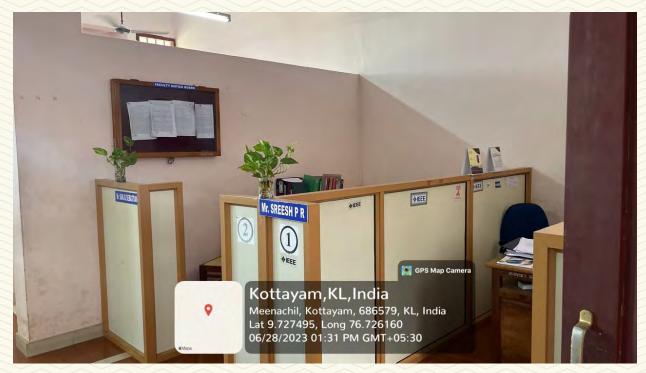

| Department                                | Electronics and Communication Engineering |  |
|-------------------------------------------|-------------------------------------------|--|
| HoD Room                                  | HoD Room and Reception Area (203)         |  |
| Location                                  | St. Peters Block, First Floor             |  |
| Total floor Area                          | 14.46 m2                                  |  |
| Additional facility in the described area | Wi-Fi, LAN, and Computing Facility        |  |

Figure 7: ECE HoD Room Photo 1