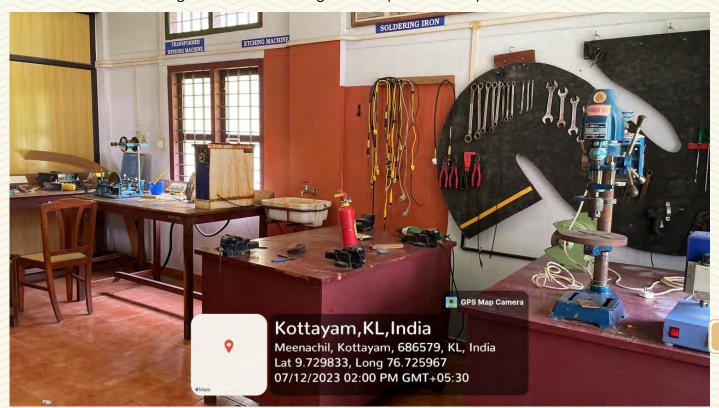

AND TECHNOLOGY, - PALAI-

| Department                                | Electronics and Communication Engineering |  |
|-------------------------------------------|-------------------------------------------|--|
| Name of the LAB                           | Maintenance Wing (Room No. 09)            |  |
| Location                                  | Electronics Lab Block (Ground floor)      |  |
| Total floor Area                          | 15.9 sq. m.                               |  |
| Additional facility in the described area | Fire Extinguisher, First aid box, LAN     |  |

Figure 24: Maintenance Wing (Room No. 09) Photo 1

AND TECHNOLOGY,
- P A L A I -

Figure 25: Maintenance Wing (Room No. 09) Photo 2

Figure 26: Maintenance Wing (Room No. 09) Photo 3

Managed by the Catholic Diocese of Palai • Approved by AICTE • Affiliated to APJ Abdul Kalam Technological University, Kera