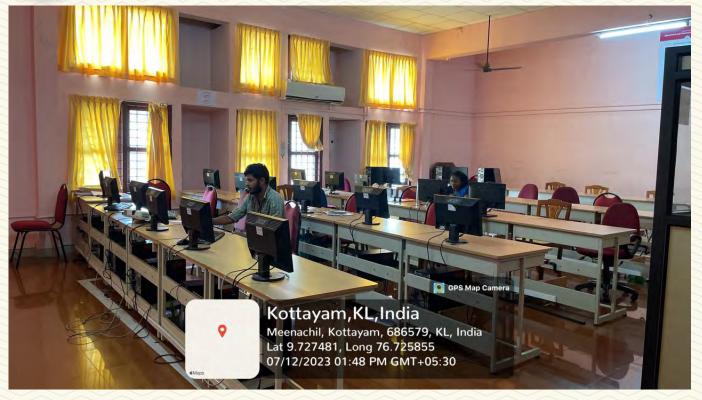

SJCET

| Department                                | Electronics and Communication Engineering |  |
|-------------------------------------------|-------------------------------------------|--|
| Name of the LAB                           | Digital Circuits Lab (Room No. 06)        |  |
| Location                                  | Electronics Lab Block (Ground floor)      |  |
| Total floor Area                          | 123.58 sq. m                              |  |
| Additional facility in the described area | Fire Extinguisher, First aid box, LAN     |  |

Figure 1: Digital Circuits Lab (Room No. 06) Photo 1

15

COLLEGE OF ENGINEERING AND TECHNOLOGY, - P A L A I -

Figure 2: Digital Circuits Lab (Room No. 06) Photo 2

Figure 3: Digital Circuits Lab (Room No. 06) Photo 3