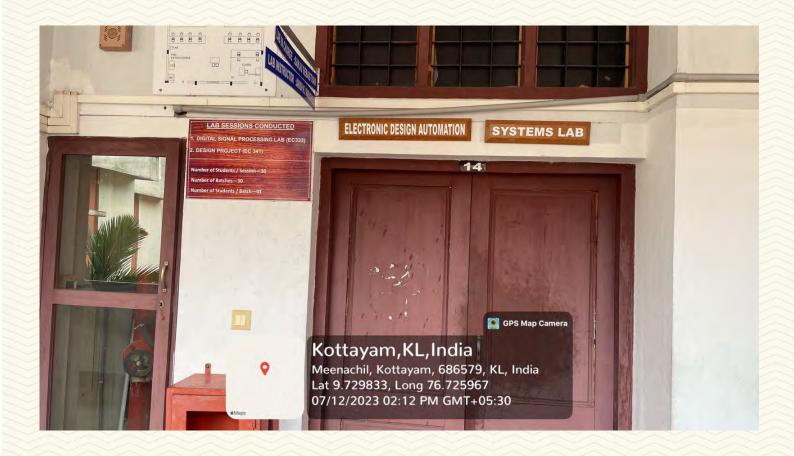

Managed by the Catholic Diocese of Palai • Approved by AICTE • Affiliated to APJ Abdul Kalam Technological University, Kerala

| Department                                | Electronics and Communication Engineering            |  |
|-------------------------------------------|------------------------------------------------------|--|
| Name of the LAB                           | E.D.A Lab (Room No. 14)                              |  |
| Location                                  | Electronics Lab Block (First floor)                  |  |
| Total floor Area                          | 121.72 sq. m.                                        |  |
| Additional facility in the described area | Fire Extinguisher, First aid box, LCD Projector, LAN |  |

Figure 4: E.D.A Lab (Room No. 14) Photo 1

COLLEGE OF ENGINEERING AND TECHNOLOGY, - P A L A I -

Figure 5: E.D.A Lab (Room No. 14) Photo 2

Figure 6: E.D.A Lab (Room No. 14) Photo 3

Managed by the Catholic Diocese of Palai • Approved by AICTE • Affiliated to APJ Abdul Kalam Technological University, Kerala