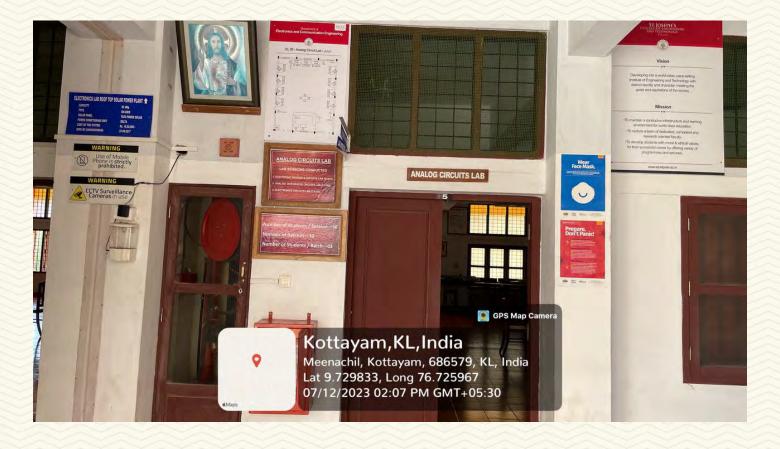

AND TECHNOLOGY, - PALAI-

| Department                                | Electronics and Communication Engineering |  |
|-------------------------------------------|-------------------------------------------|--|
| Name of the LAB                           | Analog Circuits Lab (Room No. 05)         |  |
| Location                                  | Electronics Lab Block (Ground floor)      |  |
| Total floor Area                          | 121.72 sq. m.                             |  |
| Additional facility in the described area | LAN, Fire Extinguisher, First aid box     |  |

Figure 13: Analog Circuits Lab (Room No. 05) Photo 1

COLLEGE OF ENGINEERING AND TECHNOLOGY, - P A L A I -

Figure 14: Analog Circuits Lab (Room No. 05) Photo 2

Figure 15: Analog Circuits Lab (Room No. 05) Photo 3