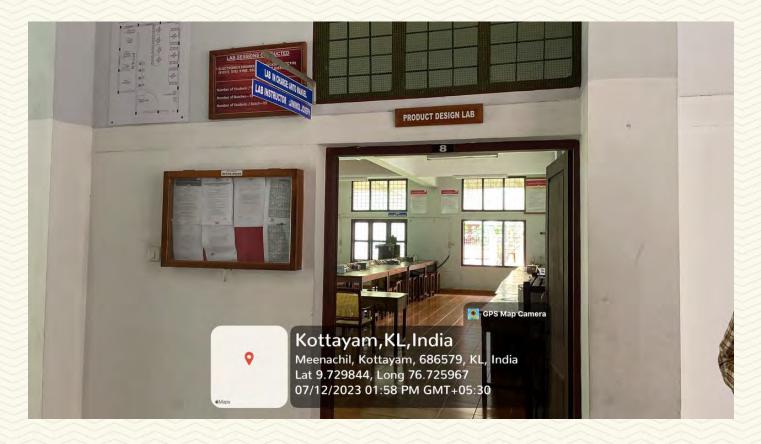

| Department                                | Electronics and Communication Engineering |
|-------------------------------------------|-------------------------------------------|
| Name of the LAB                           | Product Design Lab (Room No. 08)          |
| Location                                  | Electronics Lab Block (Ground floor)      |
| Total floor Area                          | 115.24 sq. m.                             |
| Additional facility in the described area | Fire Extinguisher, First aid box, LAN     |

Figure 10: Product Design Lab (Room No. 08) Photo 1

釢

AND TECHNOLOGY, - PALAI-

Figure 11: Product Design lab Lab (Room No. 08) Photo 2

Figure 12: Product Design lab Lab (Room No. 08) Photo 3

Managed by the Catholic Diocese of Palai • Approved by AICTE • Affiliated to APJ Abdul Kalam Technological University, Kerata