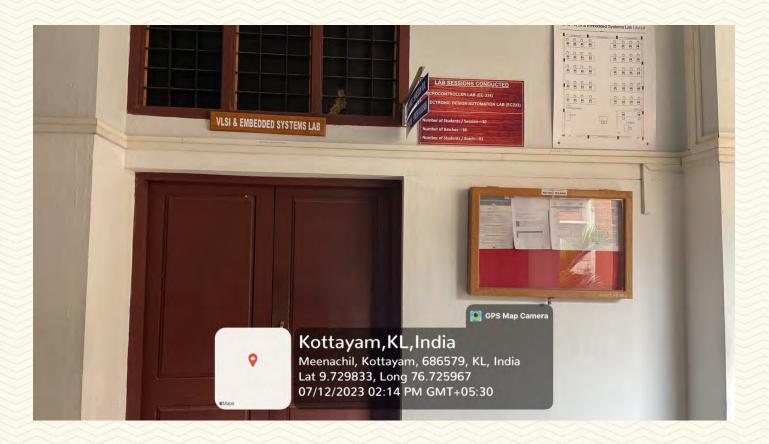

| Department                                | Electronics and Communication Engineering |  |
|-------------------------------------------|-------------------------------------------|--|
| Name of the LAB                           | VLSI Lab (Room No. 13)                    |  |
| Location                                  | Electronics Lab Block (First floor)       |  |
| Total floor Area                          | 126.06 sq. m.                             |  |
| Additional facility in the described area | Fire Extinguisher, First aid box, LAN     |  |

Figure 7: VLSI Lab (Room No. 13) Photo 1

COLLEGE OF ENGINEERING AND TECHNOLOGY, - P A L A I -

Figure 8: VLSI Lab (Room No. 13) Photo 2

Figure 9: VLSI Lab (Room No. 13) Photo 3

Iniversity, Ker

Managed by the Catholic Diocese of Palai • Approved by AICTE • Affiliated to APJ Abdul Kalam Technological University, Ker ta