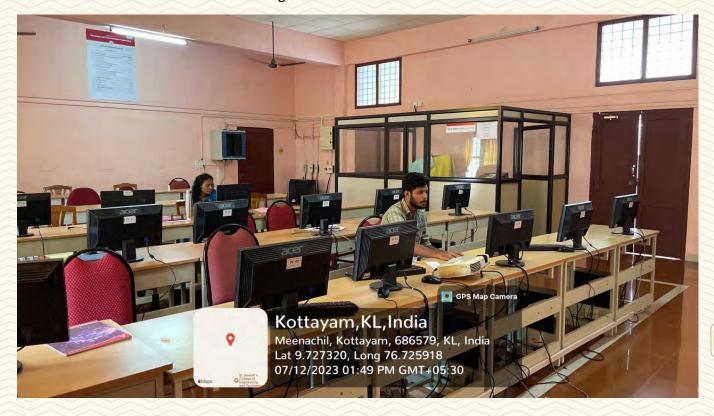

SJCET

| Department                                | Electronics and Communication Engineering |  |
|-------------------------------------------|-------------------------------------------|--|
| Name of the LAB                           | Digital Circuits Lab (Room No. 06)        |  |
| Location                                  | Electronics Lab Block (Ground floor)      |  |
| Total floor Area                          | 123.58 sq. m                              |  |
| Additional facility in the described area | Fire Extinguisher, First aid box, LAN     |  |

Figure 1: Digital Circuits Lab (Room No. 06) Photo 1

15

COLLEGE OF ENGINEERING AND TECHNOLOGY, - P A L A I -

Figure 2: Digital Circuits Lab (Room No. 06) Photo 2

Figure 3: Digital Circuits Lab (Room No. 06) Photo 3