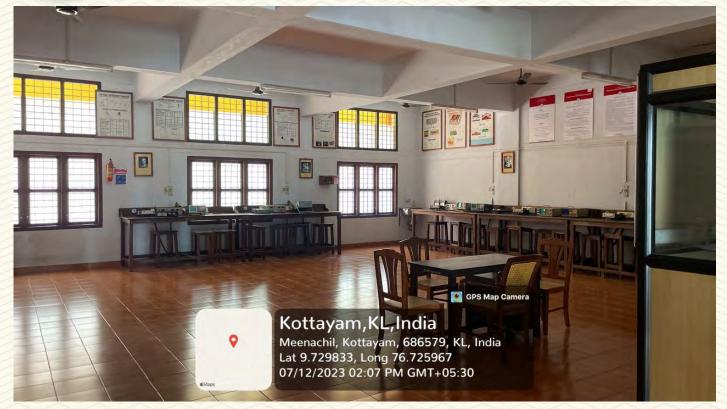

Managed by the Catholic Diocese of Palai • Approved by AICTE • Affiliated to APJ Abdul Kalam Technological University, Ker Ital

| Department                                | Electronics and Communication Engineering |  |
|-------------------------------------------|-------------------------------------------|--|
| Name of the LAB                           | Communication Lab (Room No. 15)           |  |
| Location                                  | Electronics Lab Block (First floor)       |  |
| Total floor Area                          | 123.58 sq. m.                             |  |
| Additional facility in the described area | Fire Extinguisher, First aid box, LAN     |  |

Figure 16: Communication Lab (Room No. 15)

35

COLLEGE OF ENGINEERING AND TECHNOLOGY, - P A L A I -

Figure 17: Communication Lab (Room No. 15) Photo 2

Figure 18: Communication Lab (Room No. 15) Photo 3

Managed by the Catholic Diocese of Palai • Approved by AICTE • Affiliated to APJ Abdul Kalam Technological University, Ke