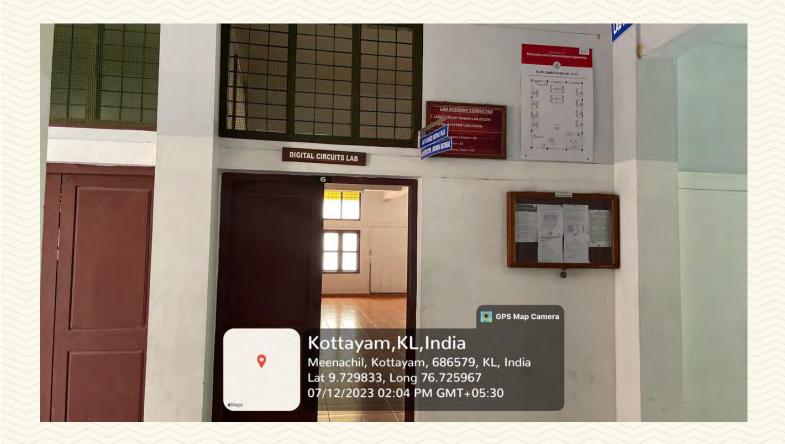

SJCET

| Department                                | Electronics and Communication Engineering |  |
|-------------------------------------------|-------------------------------------------|--|
| Name of the LAB                           | Digital Circuits Lab (Room No. 06)        |  |
| Location                                  | Electronics Lab Block (Ground floor)      |  |
| Total floor Area                          | 123.58 sq. m                              |  |
| Additional facility in the described area | Fire Extinguisher, First aid box, LAN     |  |

Figure 1: Digital Circuits Lab (Room No. 06) Photo 1

15

COLLEGE OF ENGINEERING AND TECHNOLOGY, - P A L A I -

Figure 2: Digital Circuits Lab (Room No. 06) Photo 2

Figure 3: Digital Circuits Lab (Room No. 06) Photo 3