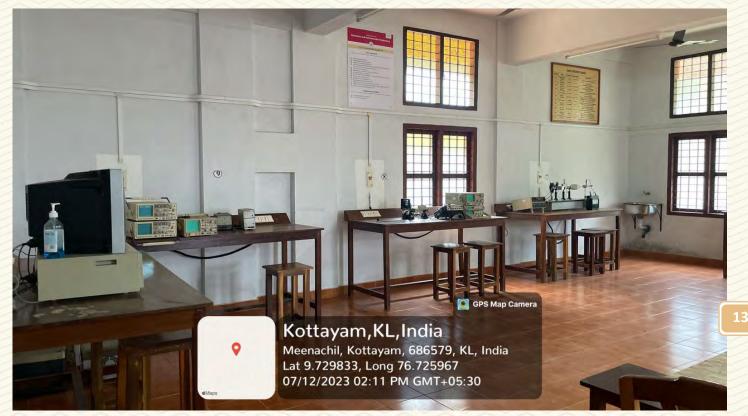

Managed by the Catholic Diocese of Palai • Approved by AICTE • Affiliated to APJ Abdul Kalam Technological University, Ker Ital

| Department                                | Electronics and Communication Engineering |  |
|-------------------------------------------|-------------------------------------------|--|
| Name of the LAB                           | Communication Lab (Room No. 15)           |  |
| Location                                  | Electronics Lab Block (First floor)       |  |
| Total floor Area                          | 123.58 sq. m.                             |  |
| Additional facility in the described area | Fire Extinguisher, First aid box, LAN     |  |

Figure 16: Communication Lab (Room No. 15)

35

COLLEGE OF ENGINEERING AND TECHNOLOGY, - P A L A I -

Figure 17: Communication Lab (Room No. 15) Photo 2

Figure 18: Communication Lab (Room No. 15) Photo 3

Managed by the Catholic Diocese of Palai • Approved by AICTE • Affiliated to APJ Abdul Kalam Technological University, Ke