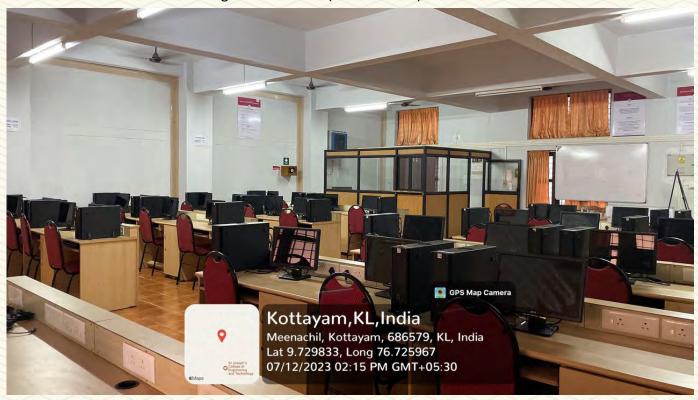

| Department                                | Electronics and Communication Engineering |  |
|-------------------------------------------|-------------------------------------------|--|
| Name of the LAB                           | VLSI Lab (Room No. 13)                    |  |
| Location                                  | Electronics Lab Block (First floor)       |  |
| Total floor Area                          | 126.06 sq. m.                             |  |
| Additional facility in the described area | Fire Extinguisher, First aid box, LAN     |  |

Figure 7: VLSI Lab (Room No. 13) Photo 1

COLLEGE OF ENGINEERING AND TECHNOLOGY, - P A L A I -

Figure 8: VLSI Lab (Room No. 13) Photo 2

Figure 9: VLSI Lab (Room No. 13) Photo 3

Iniversity, Ker

Managed by the Catholic Diocese of Palai • Approved by AICTE • Affiliated to APJ Abdul Kalam Technological University, Ker ta