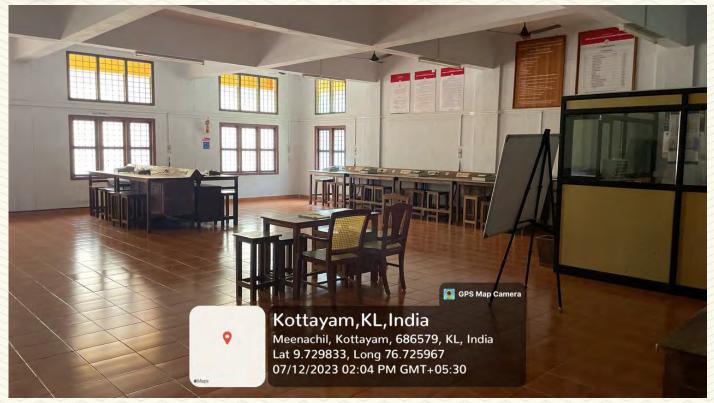

Managed by the Catholic Diocese of Palai • Approved by AICTE • Affiliated to APJ Abdul Kalam Technological University, Kerala

| Department                                | Electronics and Communication Engineering            |  |
|-------------------------------------------|------------------------------------------------------|--|
| Name of the LAB                           | E.D.A Lab (Room No. 14)                              |  |
| Location                                  | Electronics Lab Block (First floor)                  |  |
| Total floor Area                          | 121.72 sq. m.                                        |  |
| Additional facility in the described area | Fire Extinguisher, First aid box, LCD Projector, LAN |  |

Figure 4: E.D.A Lab (Room No. 14) Photo 1

COLLEGE OF ENGINEERING AND TECHNOLOGY, - P A L A I -

Figure 5: E.D.A Lab (Room No. 14) Photo 2

Figure 6: E.D.A Lab (Room No. 14) Photo 3

Managed by the Catholic Diocese of Palai • Approved by AICTE • Affiliated to APJ Abdul Kalam Technological University, Kerala