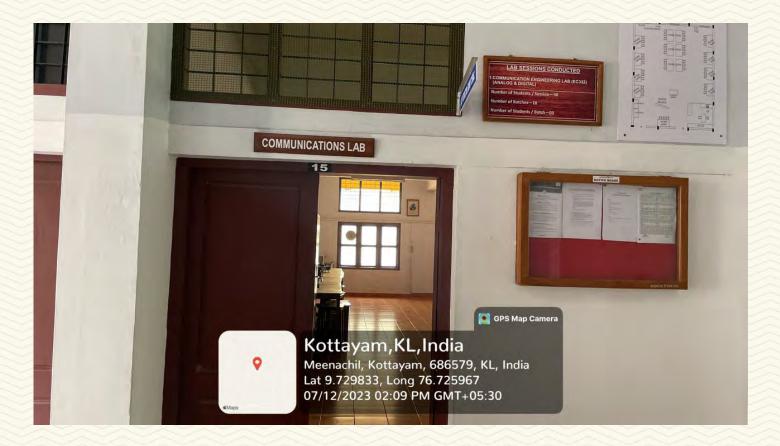

Managed by the Catholic Diocese of Palai • Approved by AICTE • Affiliated to APJ Abdul Kalam Technological University, Ker Ital

| Department                                | Electronics and Communication Engineering |  |
|-------------------------------------------|-------------------------------------------|--|
| Name of the LAB                           | Communication Lab (Room No. 15)           |  |
| Location                                  | Electronics Lab Block (First floor)       |  |
| Total floor Area                          | 123.58 sq. m.                             |  |
| Additional facility in the described area | Fire Extinguisher, First aid box, LAN     |  |

Figure 16: Communication Lab (Room No. 15)

35

COLLEGE OF ENGINEERING AND TECHNOLOGY, - P A L A I -

Figure 17: Communication Lab (Room No. 15) Photo 2

Figure 18: Communication Lab (Room No. 15) Photo 3

Managed by the Catholic Diocese of Palai • Approved by AICTE • Affiliated to APJ Abdul Kalam Technological University, Ke