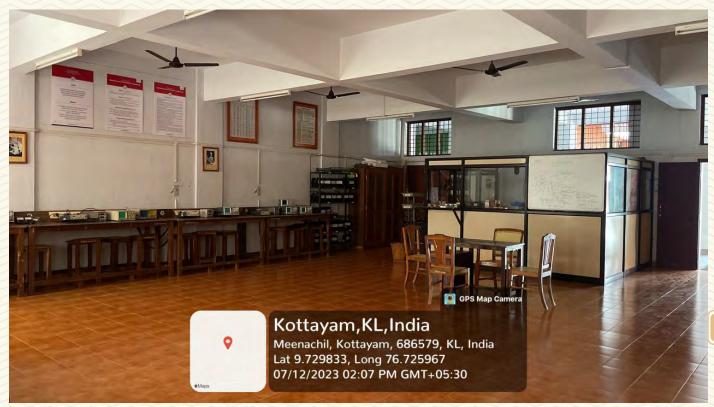

Managed by the Catholic Diocese of Palai • Approved by AICTE • Affiliated to APJ Abdul Kalam Technological University, Ker Ital

| Department                                | Electronics and Communication Engineering |  |
|-------------------------------------------|-------------------------------------------|--|
| Name of the LAB                           | Communication Lab (Room No. 15)           |  |
| Location                                  | Electronics Lab Block (First floor)       |  |
| Total floor Area                          | 123.58 sq. m.                             |  |
| Additional facility in the described area | Fire Extinguisher, First aid box, LAN     |  |

Figure 16: Communication Lab (Room No. 15)

35

COLLEGE OF ENGINEERING AND TECHNOLOGY, - P A L A I -

Figure 17: Communication Lab (Room No. 15) Photo 2

Figure 18: Communication Lab (Room No. 15) Photo 3

Managed by the Catholic Diocese of Palai • Approved by AICTE • Affiliated to APJ Abdul Kalam Technological University, Ke