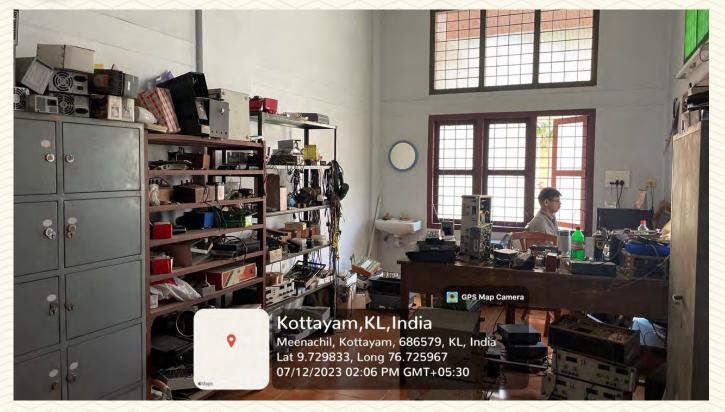

AND TECHNOLOGY, - PALAI-

| Department                                | Electronics and Communication Engineering |  |
|-------------------------------------------|-------------------------------------------|--|
| Name of the LAB                           | Maintenance Wing (Room No. 09)            |  |
| Location                                  | Electronics Lab Block (Ground floor)      |  |
| Total floor Area                          | 15.9 sq. m.                               |  |
| Additional facility in the described area | Fire Extinguisher, First aid box, LAN     |  |

Figure 24: Maintenance Wing (Room No. 09) Photo 1

AND TECHNOLOGY,
- P A L A I -

Figure 25: Maintenance Wing (Room No. 09) Photo 2

Figure 26: Maintenance Wing (Room No. 09) Photo 3

Managed by the Catholic Diocese of Palai • Approved by AICTE • Affiliated to APJ Abdul Kalam Technological University, Kera