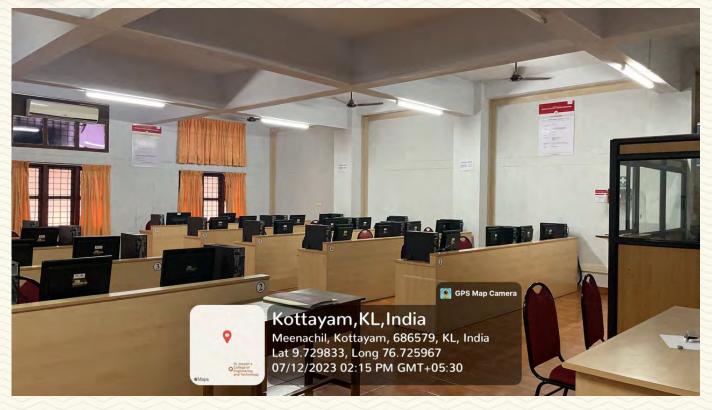

| Department                                | Electronics and Communication Engineering |  |
|-------------------------------------------|-------------------------------------------|--|
| Name of the LAB                           | VLSI Lab (Room No. 13)                    |  |
| Location                                  | Electronics Lab Block (First floor)       |  |
| Total floor Area                          | 126.06 sq. m.                             |  |
| Additional facility in the described area | Fire Extinguisher, First aid box, LAN     |  |

Figure 7: VLSI Lab (Room No. 13) Photo 1

COLLEGE OF ENGINEERING AND TECHNOLOGY, - P A L A I -

Figure 8: VLSI Lab (Room No. 13) Photo 2

Figure 9: VLSI Lab (Room No. 13) Photo 3

Iniversity, Ker

Managed by the Catholic Diocese of Palai • Approved by AICTE • Affiliated to APJ Abdul Kalam Technological University, Ker ta