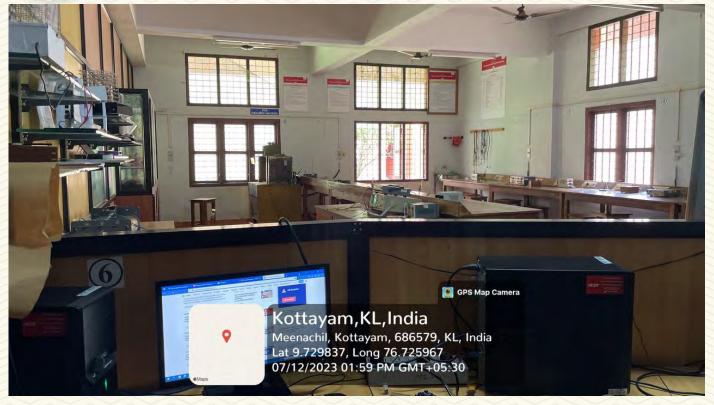

SJCET

| Department                                | Electronics and Communication Engineering |  |
|-------------------------------------------|-------------------------------------------|--|
| Name of the LAB                           | Digital Circuits Lab (Room No. 06)        |  |
| Location                                  | Electronics Lab Block (Ground floor)      |  |
| Total floor Area                          | 123.58 sq. m                              |  |
| Additional facility in the described area | Fire Extinguisher, First aid box, LAN     |  |

Figure 1: Digital Circuits Lab (Room No. 06) Photo 1

15

COLLEGE OF ENGINEERING AND TECHNOLOGY, - P A L A I -

Figure 2: Digital Circuits Lab (Room No. 06) Photo 2

Figure 3: Digital Circuits Lab (Room No. 06) Photo 3