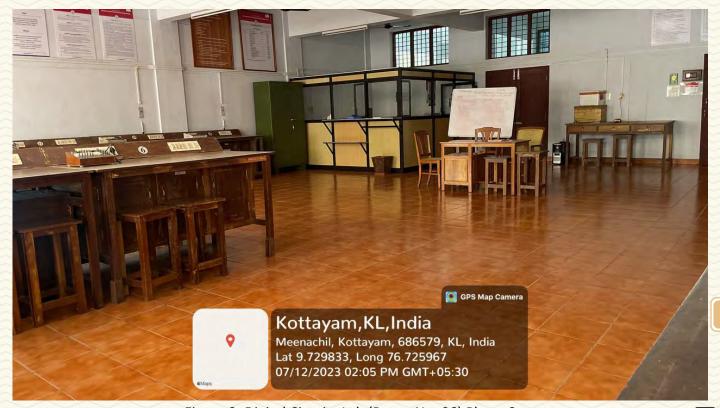

Managed by the Catholic Diocese of Palai • Approved by AICTE • Affiliated to APJ Abdul Kalam Technological University, Kerala

| Department                                | Electronics and Communication Engineering            |  |
|-------------------------------------------|------------------------------------------------------|--|
| Name of the LAB                           | E.D.A Lab (Room No. 14)                              |  |
| Location                                  | Electronics Lab Block (First floor)                  |  |
| Total floor Area                          | 121.72 sq. m.                                        |  |
| Additional facility in the described area | Fire Extinguisher, First aid box, LCD Projector, LAN |  |

Figure 4: E.D.A Lab (Room No. 14) Photo 1

COLLEGE OF ENGINEERING AND TECHNOLOGY, - P A L A I -

Figure 5: E.D.A Lab (Room No. 14) Photo 2

Figure 6: E.D.A Lab (Room No. 14) Photo 3

Managed by the Catholic Diocese of Palai • Approved by AICTE • Affiliated to APJ Abdul Kalam Technological University, Kerala