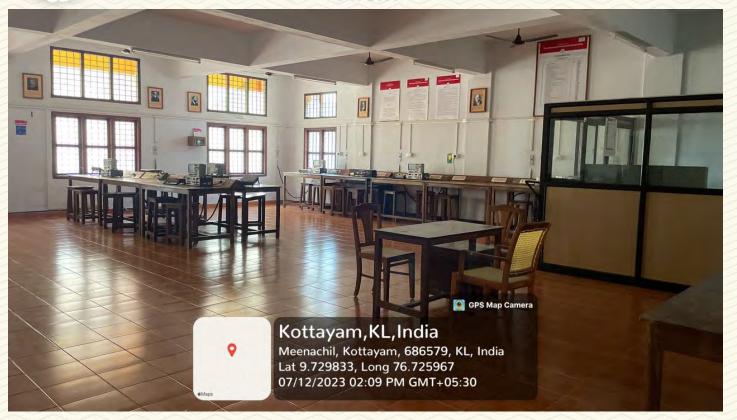

Managed by the Catholic Diocese of Palai • Approved by AICTE • Affiliated to APJ Abdul Kalam Technological University, Ker Ital

| Department                                | Electronics and Communication Engineering |  |
|-------------------------------------------|-------------------------------------------|--|
| Name of the LAB                           | Communication Lab (Room No. 15)           |  |
| Location                                  | Electronics Lab Block (First floor)       |  |
| Total floor Area                          | 123.58 sq. m.                             |  |
| Additional facility in the described area | Fire Extinguisher, First aid box, LAN     |  |

Figure 16: Communication Lab (Room No. 15)

35

COLLEGE OF ENGINEERING AND TECHNOLOGY, - P A L A I -

Figure 17: Communication Lab (Room No. 15) Photo 2

Figure 18: Communication Lab (Room No. 15) Photo 3

Managed by the Catholic Diocese of Palai • Approved by AICTE • Affiliated to APJ Abdul Kalam Technological University, Ke