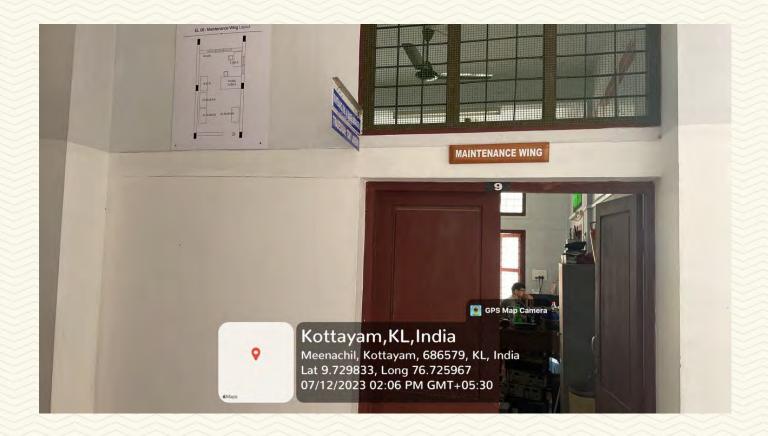

AND TECHNOLOGY, - PALAI-

| Department                                | Electronics and Communication Engineering |  |
|-------------------------------------------|-------------------------------------------|--|
| Name of the LAB                           | Maintenance Wing (Room No. 09)            |  |
| Location                                  | Electronics Lab Block (Ground floor)      |  |
| Total floor Area                          | 15.9 sq. m.                               |  |
| Additional facility in the described area | Fire Extinguisher, First aid box, LAN     |  |

Figure 24: Maintenance Wing (Room No. 09) Photo 1

AND TECHNOLOGY,
- P A L A I -

Figure 25: Maintenance Wing (Room No. 09) Photo 2

Figure 26: Maintenance Wing (Room No. 09) Photo 3

Managed by the Catholic Diocese of Palai • Approved by AICTE • Affiliated to APJ Abdul Kalam Technological University, Kera