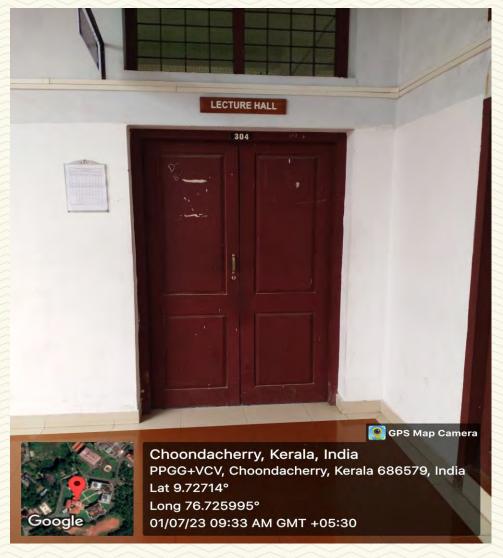

## **Classrooms of Electronics and Computer Engineering Department**

| Department                                | Electronics and Computer Engineering |
|-------------------------------------------|--------------------------------------|
| Name of Classroom                         | Lecture Hall - 304                   |
| Location                                  | St. Peter's Block, Second floor      |
| Total Floor Area                          | 117.43m <sup>2</sup>                 |
| Additional Facility in the described area | LCD Projector, Wi-Fi                 |

**Figure 1:** Classroom – SPB 304