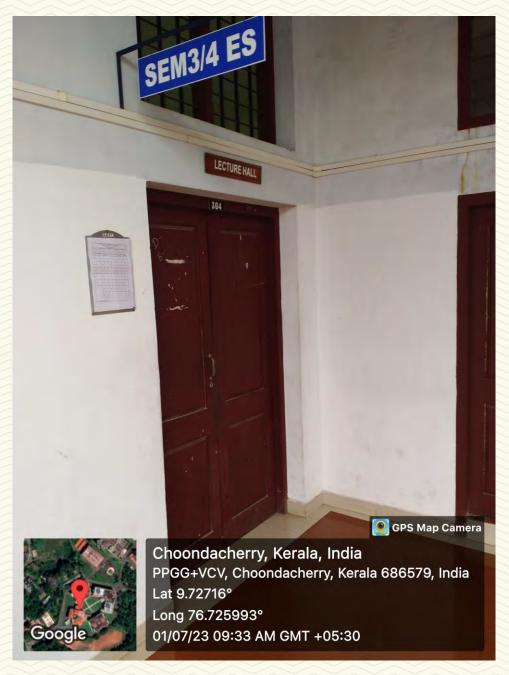

## ST.JOSEPH'S COLLEGE OF ENGINEERING

AND TECHNOLOGY,
- PALAI-

**Figure 2:** Classroom – SPB 304