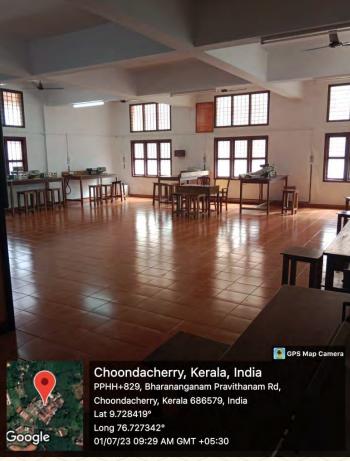

## ST.JOSEPH'S COLLEGE OF ENGINEERING AND TECHNOLOGY, - PALAI-

## **Laboratories of Electronics and Computer Engineering Department**

| Department                                | Electronics and Computer Engineering |
|-------------------------------------------|--------------------------------------|
| Name of Laboratory                        | Electronic Circuits Lab              |
| Location                                  | Electronics Lab Block, Ground floor  |
| Total Floor Area                          | 122 m <sup>2</sup>                   |
| Additional Facility in the described area | LCD Projector, Wi-Fi                 |





Figure 1: Electronic Circuits Lab

Figure 2: Electronic Circuits Lab

SJCET



## ST.JOSEPH'S COLLEGE OF ENGINEERING

AND TECHNOLOGY,
- PALAI-



Figure 3: Electronic Circuits Lab