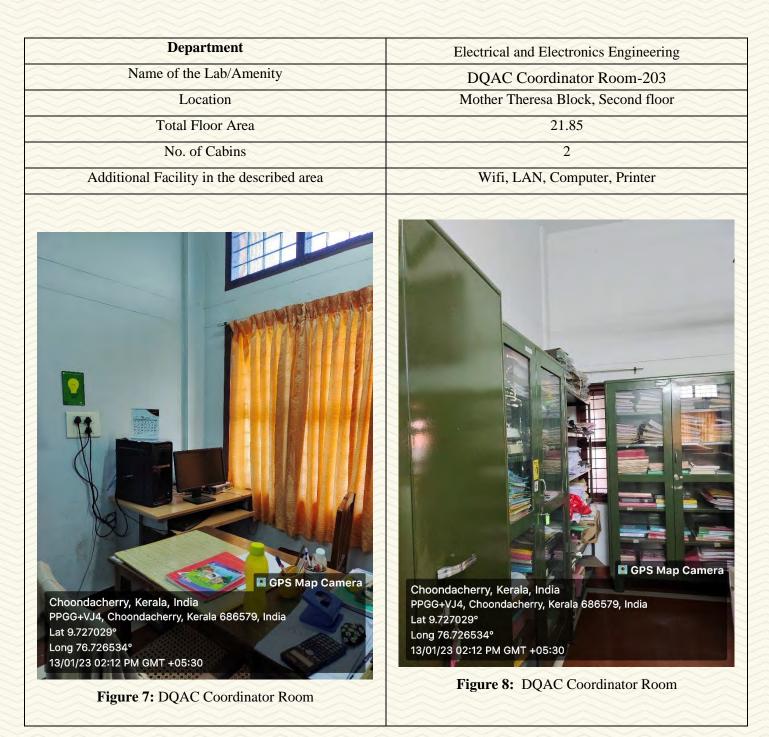

## Faculty rooms, Staff rooms, Office rooms of Electrical & Electronics Engineering Department

| Sl<br>No. | Room<br>number | Name of Room                | Area<br>(m <sup>2</sup> ) | Location<br>(Block name) | Facilities                                     | Link                           |
|-----------|----------------|-----------------------------|---------------------------|--------------------------|------------------------------------------------|--------------------------------|
| 1         | 110            | HoD Room                    | 39.19                     | Mother Theresa<br>Block  | Wifi, LAN,<br>Computer,<br>Printer             | <u>Click to</u><br><u>View</u> |
| 2         | 109            | Faculty Room 1              | 72.3                      | Mother Theresa<br>Block  | Wifi, LAN,<br>Computer,<br>Printer,<br>Scanner | <u>Click to</u><br><u>View</u> |
| 3         | 205            | Faculty Room 2              | 42.79                     | Mother Theresa<br>Block  | Wifi, LAN,<br>Computer,<br>Printer             | <u>Click to</u><br><u>View</u> |
| 4         | 203            | DQAC<br>Coordinator<br>Room | 21.85                     | Mother Theresa<br>Block  | Wifi, LAN,<br>Computer,<br>Printer             | Click to<br>View               |