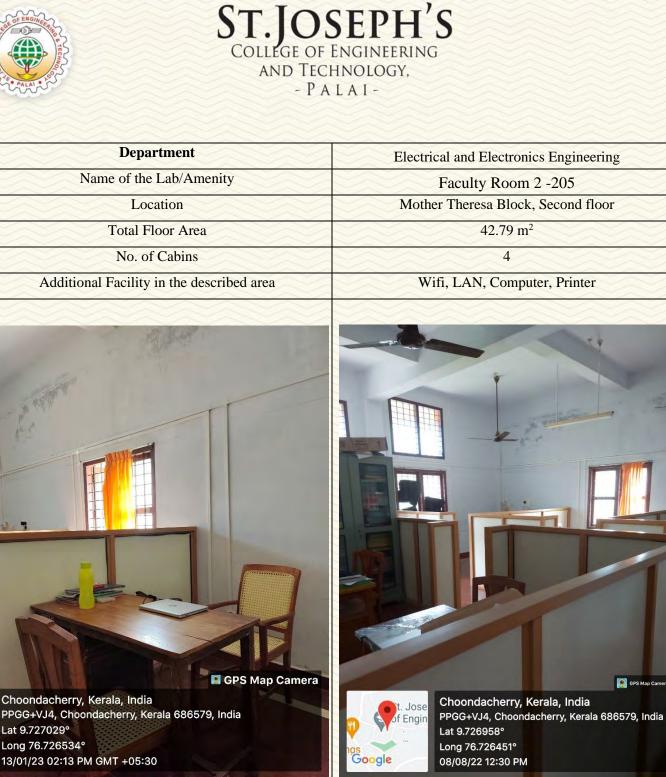

## Faculty rooms, Staff rooms, Office rooms of Electrical & Electronics Engineering Department

| Sl<br>No. | Room<br>number | Name of Room                | Area<br>(m <sup>2</sup> ) | Location<br>(Block name) | Facilities                                     | Link                           |
|-----------|----------------|-----------------------------|---------------------------|--------------------------|------------------------------------------------|--------------------------------|
| 1         | 110            | HoD Room                    | 39.19                     | Mother Theresa<br>Block  | Wifi, LAN,<br>Computer,<br>Printer             | <u>Click to</u><br><u>View</u> |
| 2         | 109            | Faculty Room 1              | 72.3                      | Mother Theresa<br>Block  | Wifi, LAN,<br>Computer,<br>Printer,<br>Scanner | <u>Click to</u><br><u>View</u> |
| 3         | 205            | Faculty Room 2              | 42.79                     | Mother Theresa<br>Block  | Wifi, LAN,<br>Computer,<br>Printer             | <u>Click to</u><br><u>View</u> |
| 4         | 203            | DQAC<br>Coordinator<br>Room | 21.85                     | Mother Theresa<br>Block  | Wifi, LAN,<br>Computer,<br>Printer             | Click to<br>View               |

訪

Managed by the Catholic Diocese of Palai • Approved by AICTE • Affiliated to APJ Abdul Kalam Technological University, Kerala

Figure 5: Faculty room-2 EEE Department

Lat 9.727029°

Figure 6: Faculty room-2 EEE Department