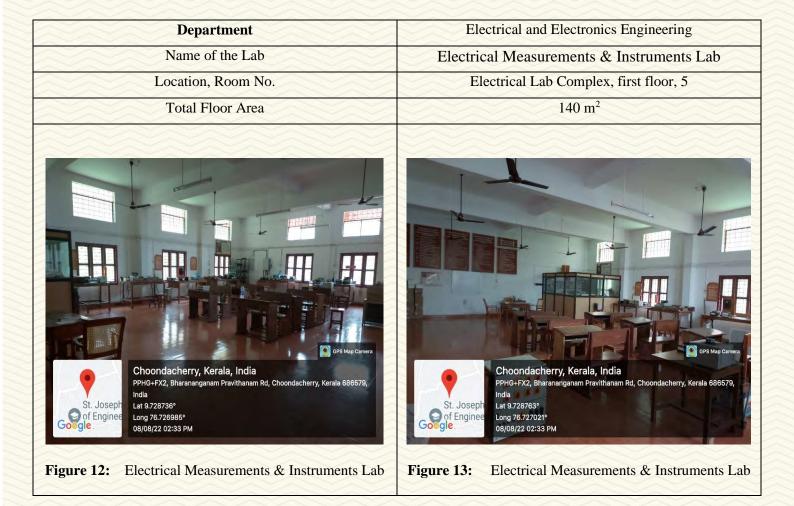

## Laboratories of Electrical & Electronics Engineering Department

ST.JOSEPH'S COLLEGE OF ENGINEERING

AND TECHNOLOGY, - P A L A I -

| Sl<br>No. | Room<br>number | Name of Laboratory                              | Area<br>(m <sup>2</sup> ) | Location<br>(Block name)  | Facilities                         | Link                         |
|-----------|----------------|-------------------------------------------------|---------------------------|---------------------------|------------------------------------|------------------------------|
| 1         | 13             | EEE Simulation Lab                              | 65                        | Electrical Lab<br>Complex | Wi-Fi,<br>LAN                      | Click here<br>to View        |
| 2         | 12             | Project & Research Lab                          | 110                       | Electrical Lab<br>Complex | Wi-Fi,<br>LAN                      | <u>Click here</u><br>to View |
| 3         | 11             | Power System Lab                                | 110                       | Electrical Lab<br>Complex | Wi-Fi,<br>LAN                      | <u>Click here</u><br>to View |
| 4         | 7.B            | Drives and Power<br>Electronics Lab             | 75                        | Electrical Lab<br>Complex | Wi-Fi,<br>LAN                      | <u>Click here</u><br>to View |
| 5         | 7.A            | Control Systems Lab                             | 106                       | Electrical Lab<br>Complex | Wi-Fi,<br>LAN                      | Click here<br>to View        |
| 6         | 6              | Applied Electronics<br>Lab                      | 110                       | Electrical Lab<br>Complex | Wi-Fi,<br>LAN                      | Click here<br>to View        |
| 7         | 5              | Electrical<br>Measurements &<br>Instruments Lab | 140                       | Electrical Lab<br>Complex | Wi-Fi,<br>LAN                      | Click here<br>to View        |
| 8         | 1              | Electrical Machines<br>Lab                      | 360                       | Electrical Lab<br>Complex | Wi-Fi,<br>LAN                      | Click here<br>to View        |
| 9         | 306            | EEE Computer Lab                                | 75                        | St. John Paul<br>Block    | Wi-Fi,<br>LAN,<br>LCD<br>Projector | Click here<br>to View        |