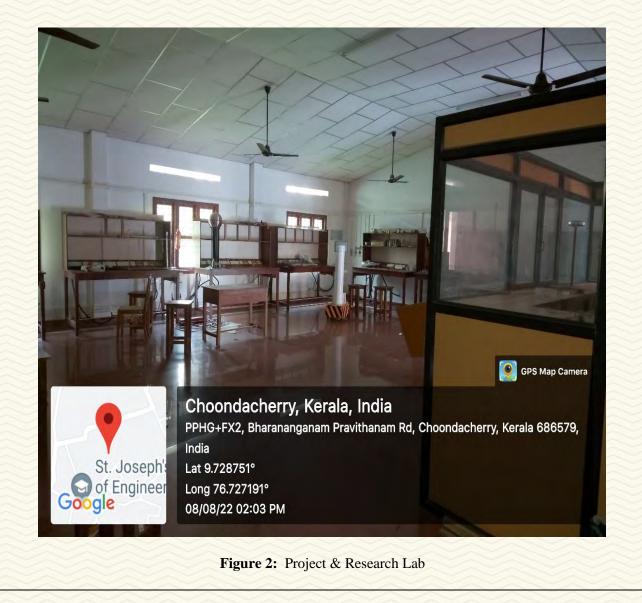

55

Managed by the Catholic Diocese of Palai • Approved by AICTE • Affiliated to APJ Abdul Kalam Technological University, Kerala

| Department         | Electrical and Electronics Engineering   |
|--------------------|------------------------------------------|
| Name of the Lab    | Project & Research Lab                   |
| Location, Room No. | Electrical Lab Complex, Second floor, 12 |
| Total Floor Area   | 110 m <sup>2</sup>                       |