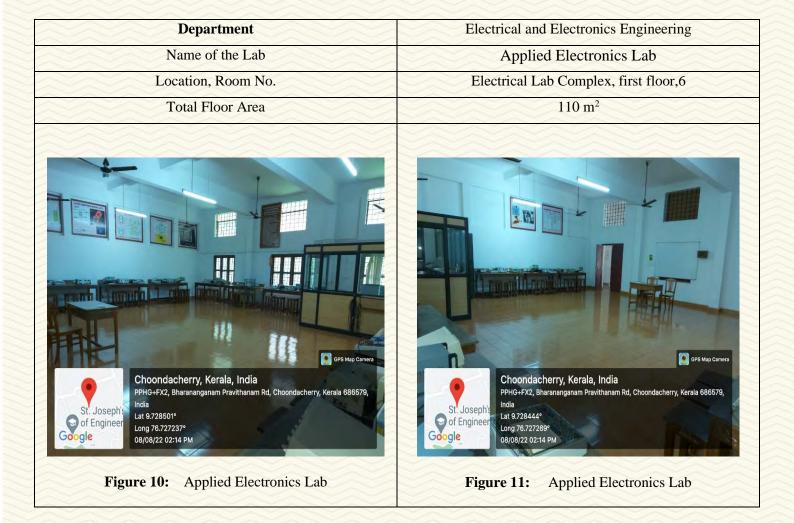

## Laboratories of Electrical & Electronics Engineering Department

ST.JOSEPH'S COLLEGE OF ENGINEERING

AND TECHNOLOGY, - P A L A I -

| Sl<br>No. | Room<br>number | Name of Laboratory                              | Area<br>(m <sup>2</sup> ) | Location<br>(Block name)  | Facilities                         | Link                         |
|-----------|----------------|-------------------------------------------------|---------------------------|---------------------------|------------------------------------|------------------------------|
| 1         | 13             | EEE Simulation Lab                              | 65                        | Electrical Lab<br>Complex | Wi-Fi,<br>LAN                      | Click here<br>to View        |
| 2         | 12             | Project & Research Lab                          | 110                       | Electrical Lab<br>Complex | Wi-Fi,<br>LAN                      | <u>Click here</u><br>to View |
| 3         | 11             | Power System Lab                                | 110                       | Electrical Lab<br>Complex | Wi-Fi,<br>LAN                      | <u>Click here</u><br>to View |
| 4         | 7.B            | Drives and Power<br>Electronics Lab             | 75                        | Electrical Lab<br>Complex | Wi-Fi,<br>LAN                      | <u>Click here</u><br>to View |
| 5         | 7.A            | Control Systems Lab                             | 106                       | Electrical Lab<br>Complex | Wi-Fi,<br>LAN                      | Click here<br>to View        |
| 6         | 6              | Applied Electronics<br>Lab                      | 110                       | Electrical Lab<br>Complex | Wi-Fi,<br>LAN                      | Click here<br>to View        |
| 7         | 5              | Electrical<br>Measurements &<br>Instruments Lab | 140                       | Electrical Lab<br>Complex | Wi-Fi,<br>LAN                      | Click here<br>to View        |
| 8         | 1              | Electrical Machines<br>Lab                      | 360                       | Electrical Lab<br>Complex | Wi-Fi,<br>LAN                      | Click here<br>to View        |
| 9         | 306            | EEE Computer Lab                                | 75                        | St. John Paul<br>Block    | Wi-Fi,<br>LAN,<br>LCD<br>Projector | Click here<br>to View        |