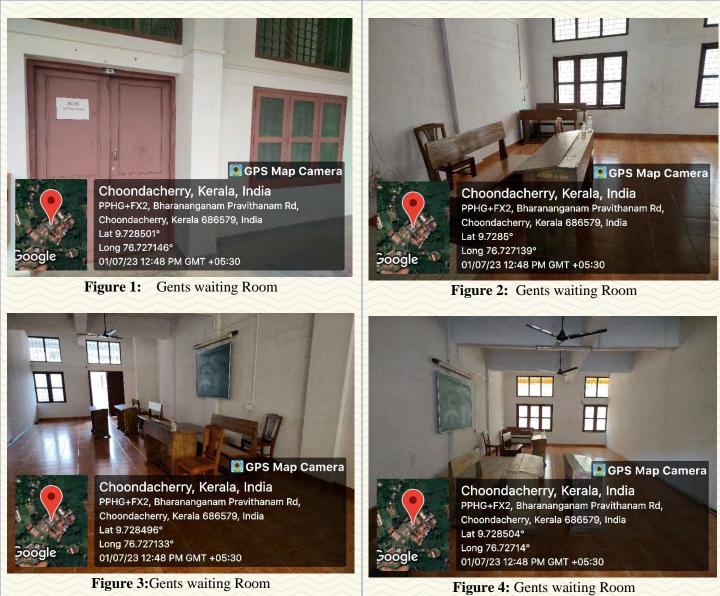

## **Amenities of Electronics and Instrumentation Department**

ST.JOSEPH'S COLLEGE OF ENGINEERING

AND TECHNOLOGY, - P a l a 1 -

| Sl<br>No. | Room<br>number | Name of Amenity     | Area<br>(m <sup>2</sup> ) | Location (Block<br>name)                   | facility | Link             |
|-----------|----------------|---------------------|---------------------------|--------------------------------------------|----------|------------------|
| 1         | 23             | Gents Waiting Room  | 60.68                     | Electronics Lab.<br>Block, Second<br>Floor | WiFi     | Click to<br>View |
| 2         | 24             | Ladies Waiting Room | 61.79                     | Electronics Lab.<br>Block, Second<br>Floor | WiFi     | Click to<br>View |
| 3         | 25             | Gents Toilet        | 28.45                     | Electronics Lab.<br>Block, Second<br>Floor |          | Click to<br>View |
| 4         | 16             | Ladies Toilet       | 28.45                     | Electronics Lab.<br>Block, First Floor     |          | Click to<br>View |