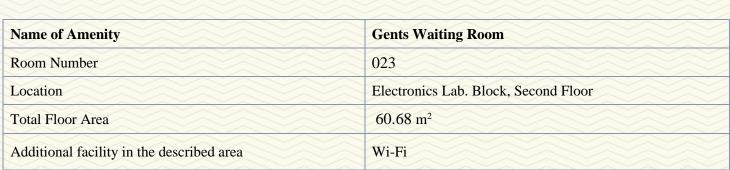

## **Amenities of Electronics and Instrumentation Department**

ST.JOSEPH'S COLLEGE OF ENGINEERING

AND TECHNOLOGY, - P a l a 1 -

| Sl<br>No. | Room<br>number | Name of Amenity     | Area<br>(m <sup>2</sup> ) | Location (Block<br>name)                   | facility | Link             |
|-----------|----------------|---------------------|---------------------------|--------------------------------------------|----------|------------------|
| 1         | 23             | Gents Waiting Room  | 60.68                     | Electronics Lab.<br>Block, Second<br>Floor | WiFi     | Click to<br>View |
| 2         | 24             | Ladies Waiting Room | 61.79                     | Electronics Lab.<br>Block, Second<br>Floor | WiFi     | Click to<br>View |
| 3         | 25             | Gents Toilet        | 28.45                     | Electronics Lab.<br>Block, Second<br>Floor |          | Click to<br>View |
| 4         | 16             | Ladies Toilet       | 28.45                     | Electronics Lab.<br>Block, First Floor     |          | Click to<br>View |