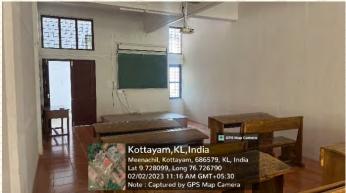

## **Classrooms of Electronics and Instrumentation Department**

| Department                                | <b>Electronics &amp; Instrumentation Engineering</b> |
|-------------------------------------------|------------------------------------------------------|
| Name of Classroom                         | Classroom S7/S8 B. Tech                              |
| Room Number                               | 023-A                                                |
| Location                                  | Electronics Lab. Block, Second Floor                 |
| Total Floor Area                          | 60.86 m <sup>2</sup>                                 |
| Additional facility in the described area | Wi-Fi, LCD projector                                 |

Figure 1: S7/S8 Classroom

Figure 3: S7/S8 Classroom

Figure 2: S7/S8 Classroom

Figure 4: S7/S8 Classroom