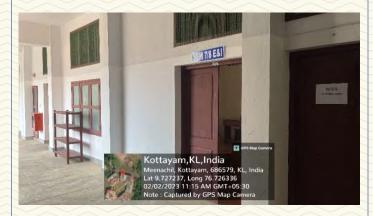

## **Classrooms of Electronics and Instrumentation Department**

| Department                                | <b>Electronics &amp; Instrumentation Engineering</b> |
|-------------------------------------------|------------------------------------------------------|
| Name of Classroom                         | Classroom S7/S8 B. Tech                              |
| Room Number                               | 023-A                                                |
| Location                                  | Electronics Lab. Block, Second Floor                 |
| Total Floor Area                          | 60.86 m <sup>2</sup>                                 |
| Additional facility in the described area | Wi-Fi, LCD projector                                 |

Figure 1: S7/S8 Classroom

Figure 3: S7/S8 Classroom

Figure 2: S7/S8 Classroom

Figure 4: S7/S8 Classroom