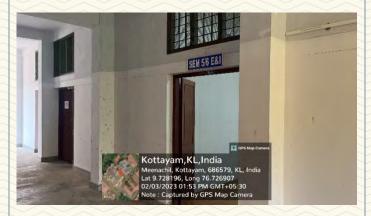

## ST.JOSEPH'S COLLEGE OF ENGINEERING

AND TECHNOLOGY,
- PALAI-

| Department                                | <b>Electronics &amp; Instrumentation Engineering</b> |
|-------------------------------------------|------------------------------------------------------|
| Name of Classroom                         | Classroom S5/S6                                      |
| Room Number                               | 024-A                                                |
| Location                                  | Electronics Lab. Block, Second Floor                 |
| Total Floor Area                          | 60.86 m <sup>2</sup>                                 |
| Additional facility in the described area | Wi-Fi, LCD projector                                 |

Figure 5: S5/S6 Classroom

Figure 7: S5/S6 Classroom

**Figure 6:** S5/S6 Classroom

Figure 8: S5/S6 Classroom