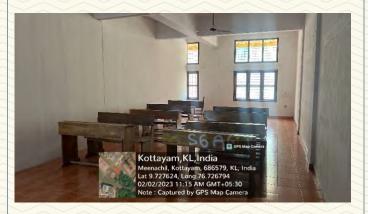

## **Classrooms of Electronics and Instrumentation Department**

| Department                                | <b>Electronics &amp; Instrumentation Engineering</b> |
|-------------------------------------------|------------------------------------------------------|
| Name of Classroom                         | Classroom S7/S8 B. Tech                              |
| Room Number                               | 023-A                                                |
| Location                                  | Electronics Lab. Block, Second Floor                 |
| Total Floor Area                          | 60.86 m <sup>2</sup>                                 |
| Additional facility in the described area | Wi-Fi, LCD projector                                 |

Figure 1: S7/S8 Classroom

Figure 3: S7/S8 Classroom

Figure 2: S7/S8 Classroom

Figure 4: S7/S8 Classroom