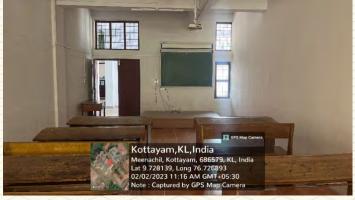

## **Classrooms of Electronics and Instrumentation Department**

| Department                                | <b>Electronics &amp; Instrumentation Engineering</b> |
|-------------------------------------------|------------------------------------------------------|
| Name of Classroom                         | Classroom S7/S8 B. Tech                              |
| Room Number                               | 023-A                                                |
| Location                                  | Electronics Lab. Block, Second Floor                 |
| Total Floor Area                          | 60.86 m <sup>2</sup>                                 |
| Additional facility in the described area | Wi-Fi, LCD projector                                 |

Figure 1: S7/S8 Classroom

Figure 3: S7/S8 Classroom

Figure 2: S7/S8 Classroom

Figure 4: S7/S8 Classroom