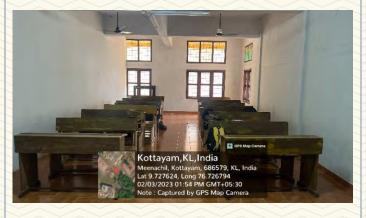

## ST.JOSEPH'S COLLEGE OF ENGINEERING

AND TECHNOLOGY,
- PALAI-

| Department                                | <b>Electronics &amp; Instrumentation Engineering</b> |
|-------------------------------------------|------------------------------------------------------|
| Name of Classroom                         | Classroom S5/S6                                      |
| Room Number                               | 024-A                                                |
| Location                                  | Electronics Lab. Block, Second Floor                 |
| Total Floor Area                          | 60.86 m <sup>2</sup>                                 |
| Additional facility in the described area | Wi-Fi, LCD projector                                 |

Figure 5: S5/S6 Classroom

Figure 7: S5/S6 Classroom

**Figure 6:** S5/S6 Classroom

Figure 8: S5/S6 Classroom