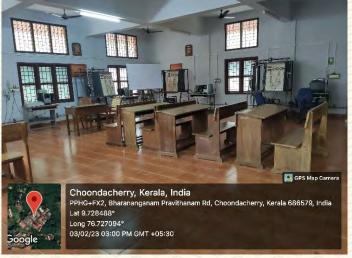

## **Laboratories of Electronics and Instrumentation Department**

| Department                                | <b>Electronics and Instrumentation Department</b> |
|-------------------------------------------|---------------------------------------------------|
| Name of Lab                               | Process Control Lab.                              |
| Room Number                               | 02                                                |
| Location                                  | Electronics Lab. Block, Ground Floor              |
| Total Floor Area                          | 123.95 m <sup>2</sup>                             |
| Additional facility in the described area | Wi-Fi, LAN                                        |

Figure 1: Process Control Lab.

Figure 3: Process Control Lab.

Figure 2: Process Control Lab.

Figure 4: Process Control Lab.

4