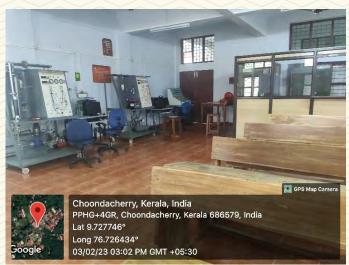

## **Laboratories of Electronics and Instrumentation Department**

| Department                                | <b>Electronics and Instrumentation Department</b> |
|-------------------------------------------|---------------------------------------------------|
| Name of Lab                               | Process Control Lab.                              |
| Room Number                               | 02                                                |
| Location                                  | Electronics Lab. Block, Ground Floor              |
| Total Floor Area                          | 123.95 m <sup>2</sup>                             |
| Additional facility in the described area | Wi-Fi, LAN                                        |

Figure 1: Process Control Lab.

Figure 3: Process Control Lab.

Figure 2: Process Control Lab.

Figure 4: Process Control Lab.

4