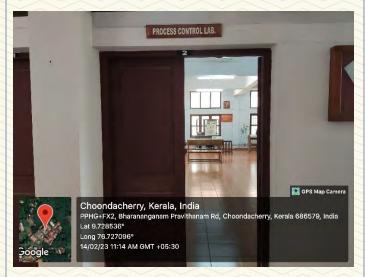

## **Laboratories of Electronics and Instrumentation Department**

| Department                                | <b>Electronics and Instrumentation Department</b> |
|-------------------------------------------|---------------------------------------------------|
| Name of Lab                               | Process Control Lab.                              |
| Room Number                               | 02                                                |
| Location                                  | Electronics Lab. Block, Ground Floor              |
| Total Floor Area                          | 123.95 m <sup>2</sup>                             |
| Additional facility in the described area | Wi-Fi, LAN                                        |

Figure 1: Process Control Lab.

Figure 3: Process Control Lab.

Figure 2: Process Control Lab.

Figure 4: Process Control Lab.

4