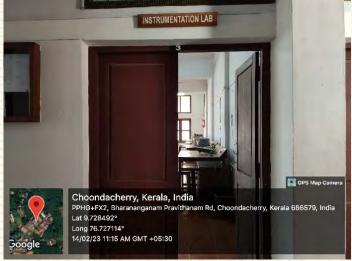

## ST.JOSEPH'S COLLEGE OF ENGINEERING

AND TECHNOLOGY,

- P A L A I -

| Department                                | <b>Electronics and Instrumentation Department</b> |
|-------------------------------------------|---------------------------------------------------|
| Name of Lab/ Amenity                      | Instrumentation Lab., E&I Dept.                   |
| Room Number                               | 03                                                |
| Location                                  | Electronics Lab. Block, Ground Floor              |
| Total Floor Area                          | 123.95 m <sup>2</sup>                             |
| Additional facility in the described area | Wi-Fi, LAN                                        |

Figure 1: Instrumentation Lab

Figure 3: Instrumentation Lab

Figure 2: Instrumentation Lab

**Figure 4:** Instrumentation Lab

2