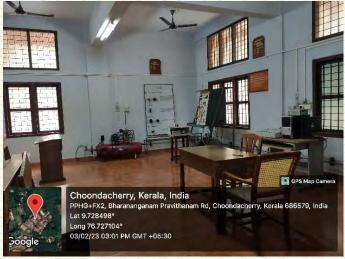

## **Laboratories of Electronics and Instrumentation Department**

| Department                                | <b>Electronics and Instrumentation Department</b> |
|-------------------------------------------|---------------------------------------------------|
| Name of Lab                               | Process Control Lab.                              |
| Room Number                               | 02                                                |
| Location                                  | Electronics Lab. Block, Ground Floor              |
| Total Floor Area                          | 123.95 m <sup>2</sup>                             |
| Additional facility in the described area | Wi-Fi, LAN                                        |

Figure 1: Process Control Lab.

Figure 3: Process Control Lab.

Figure 2: Process Control Lab.

Figure 4: Process Control Lab.

4