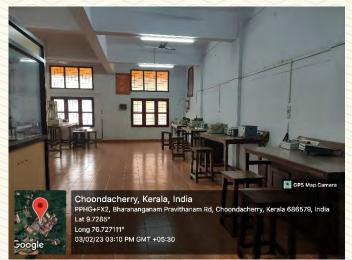

## **Laboratories of Electronics and Instrumentation Department**

| Department                                | <b>Electronics and Instrumentation Department</b> |
|-------------------------------------------|---------------------------------------------------|
| Name of Lab                               | Process Control Lab.                              |
| Room Number                               | 02                                                |
| Location                                  | Electronics Lab. Block, Ground Floor              |
| Total Floor Area                          | 123.95 m <sup>2</sup>                             |
| Additional facility in the described area | Wi-Fi, LAN                                        |

Figure 1: Process Control Lab.

Figure 3: Process Control Lab.

Figure 2: Process Control Lab.

Figure 4: Process Control Lab.

4