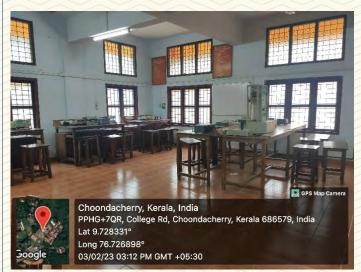

## **Laboratories of Electronics and Instrumentation Department**

| Department                                | <b>Electronics and Instrumentation Department</b> |
|-------------------------------------------|---------------------------------------------------|
| Name of Lab                               | Process Control Lab.                              |
| Room Number                               | 02                                                |
| Location                                  | Electronics Lab. Block, Ground Floor              |
| Total Floor Area                          | 123.95 m <sup>2</sup>                             |
| Additional facility in the described area | Wi-Fi, LAN                                        |

Figure 1: Process Control Lab.

Figure 3: Process Control Lab.

Figure 2: Process Control Lab.

Figure 4: Process Control Lab.

4