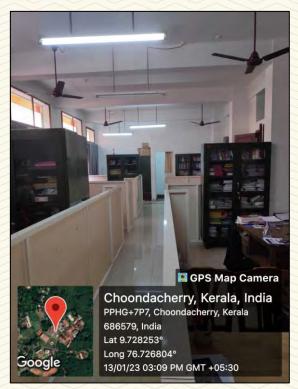

Figure 1: MBA HoD Room

Figure 2: MBA HoD Room

COLLEGE OF ENGINEERING AND TECHNOLOGY, - P A L A I -

Figure 3: MBA HoD Room

Figure 4: MBA HoD Room

LOLLEGE OF ENGINEERIN AND TECHNOLOGY, - P A L A I -

| Department                                | St. Joseph's Business School                                            |  |
|-------------------------------------------|-------------------------------------------------------------------------|--|
| Name of Lab/ Amenity                      | Faculty Room                                                            |  |
| Room Number                               | 215                                                                     |  |
| Location                                  | St. Francis Block, Second Floor                                         |  |
| Total Floor Area                          | $76.30 \text{ m}^2$                                                     |  |
| Additional facility in the described area | Computer & Printing Facility, Six Staff Cubicle & Wash area with Toilet |  |

Figure 5: MBA Faculty Room

Figure 6: MBA Faculty Room

COLLEGE OF ENGINEERIN AND TECHNOLOGY,

-PALAI-

Figure 7: MBA Faculty Room

Figure 9: MBA Faculty Room

Figure 8: MBA Faculty Room

Figure 10: MBA Faculty Room