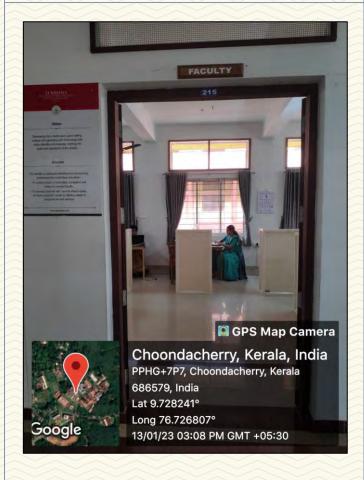

#### Faculty rooms, Staff rooms, Office rooms of St. Joseph's Business School (MBA Department)

| SI<br>No. | Room<br>number | Name of Room                  | Area (m²) | Location (Block name)              | Facility                       | Link               |
|-----------|----------------|-------------------------------|-----------|------------------------------------|--------------------------------|--------------------|
| 1         | 217            | Professor, Head and Dean Room | 24.62     | St. Francis Block,<br>Second Floor | Computer and Printing facility | Click here to View |
| 2         | 215            | Faculty Room                  | 76.30     | St. Francis Block,<br>Second Floor | Computer and Printing Facility | Click here to View |
| 3         | 216            | Executive Room                | 34.80     | St. Francis Block,<br>Second Floor | Wi-Fi and<br>LAN               | Click here to View |

Figure 1: MBA HoD Room

Figure 2: MBA HoD Room

COLLEGE OF ENGINEERING AND TECHNOLOGY, - P A L A I -

Figure 3: MBA HoD Room

Figure 4: MBA HoD Room

LOLLEGE OF ENGINEERIN AND TECHNOLOGY, - P A L A I -

| Department                                | St. Joseph's Business School                                            |  |
|-------------------------------------------|-------------------------------------------------------------------------|--|
| Name of Lab/ Amenity                      | Faculty Room                                                            |  |
| Room Number                               | 215                                                                     |  |
| Location                                  | St. Francis Block, Second Floor                                         |  |
| Total Floor Area                          | $76.30 \text{ m}^2$                                                     |  |
| Additional facility in the described area | Computer & Printing Facility, Six Staff Cubicle & Wash area with Toilet |  |