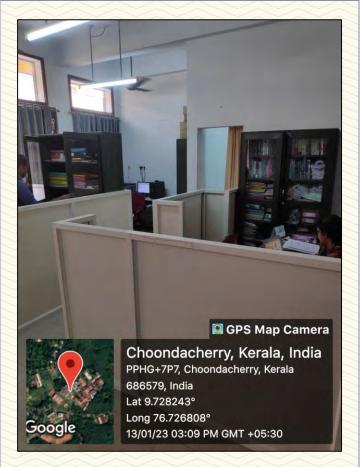

Figure 1: MBA HoD Room

Figure 2: MBA HoD Room

COLLEGE OF ENGINEERING AND TECHNOLOGY, - P A L A I -

Figure 3: MBA HoD Room

Figure 4: MBA HoD Room

LOLLEGE OF ENGINEERIN AND TECHNOLOGY, - P A L A I -

| Department                                | St. Joseph's Business School                                            |  |
|-------------------------------------------|-------------------------------------------------------------------------|--|
| Name of Lab/ Amenity                      | Faculty Room                                                            |  |
| Room Number                               | 215                                                                     |  |
| Location                                  | St. Francis Block, Second Floor                                         |  |
| Total Floor Area                          | $76.30 \text{ m}^2$                                                     |  |
| Additional facility in the described area | Computer & Printing Facility, Six Staff Cubicle & Wash area with Toilet |  |

Figure 5: MBA Faculty Room

Figure 6: MBA Faculty Room

COLLEGE OF ENGINEERIN AND TECHNOLOGY,

-PALAI-

Figure 7: MBA Faculty Room

Figure 9: MBA Faculty Room

Figure 8: MBA Faculty Room

Figure 10: MBA Faculty Room