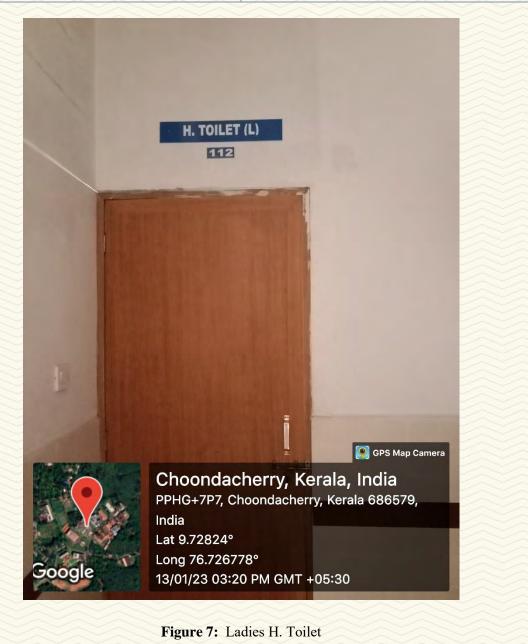

釢

| Department       | МСА                            |  |
|------------------|--------------------------------|--|
| Name of Amenity  | Ladies H. Toilet               |  |
| Room Number      | 112                            |  |
| Location         | St. Francis Block, First Floor |  |
| Total Floor Area | $4.05 \text{ m}^2$             |  |

Managed by the Catholic Diocese of Palai • Approved by AICTE • Affiliated to APJ Abdul Kalam Technological University, Kerala

An ISO 9001:2015 Certified College • Choondacherry P.O., Palai Pin 685579, Kerala, India Phone: +91 4822 239700, 239301, 239302 • principal@sjcetpalai.ac.in • www.sjcetpalai.ac.in