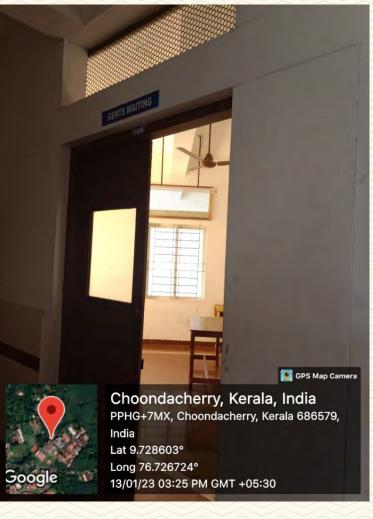

釢

| Department                                | MCA                            |
|-------------------------------------------|--------------------------------|
| Name of Amenity                           | Gent's Waiting Room            |
| Room Number                               | 106                            |
| Location                                  | St. Francis Block, First Floor |
| Total Floor Area                          | 48 m <sup>2</sup>              |
| Additional facility in the described area | Wi-Fi, Wash Room Area          |

Figure 6: Gent's Waiting Room

An ISO 9001:2015 Certified College • Choondacherry P.O., Palai Pin 685579, Kerala, India Phone: +91 4822 239700, 239301, 239302 • principal@sjcetpalai.ac.in • www.sjcetpalai.ac.in