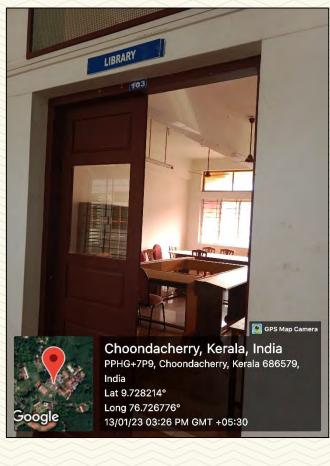

SJCET PALAI

Managed by the Catholic Diocese of Palai • Approved by AICTE • Affiliated to APJ Abdul Kalam Technological University, Kerala

| Department                                | MCA                            |  |
|-------------------------------------------|--------------------------------|--|
| Name of Lab/ Amenity                      | Department Library             |  |
| Room Number                               | 103                            |  |
| Location                                  | St. Francis Block, First Floor |  |
| Total Floor Area                          | 50.45 m <sup>2</sup>           |  |
| Additional facility in the described area | Computer, LAN, Wi-Fi           |  |

Figure 1: Department Library

Figure 2: Department Library

Managed by the Catholic Diocese of Palai • Approved by AICTE • Affiliated to APJ Abdul Kalam Technological University, Kerala

Figure 4: Department Library