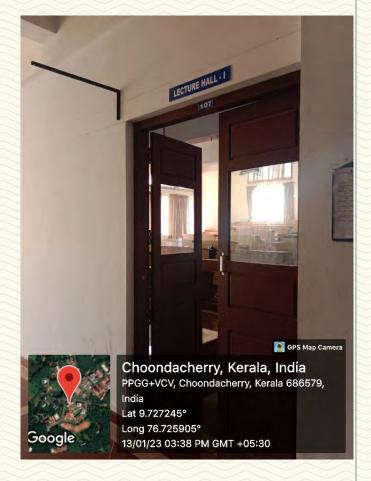

| Department                                | MCA                                          |  |
|-------------------------------------------|----------------------------------------------|--|
| Name of Classroom                         | Lecture Hall – I                             |  |
| Room Number                               | 107                                          |  |
| Location                                  | St. Francis Block, First Floor               |  |
| Total Floor Area                          | $103 \text{ m}^2$                            |  |
| Additional facility in the described area | Projector, Computer, LAN, Wi-Fi, CCTV Camera |  |

Figure 1: Lecture Hall – I

Figure 2: Lecture Hall – I

Figure 3: Lecture Hall – I

Figure 4: Lecture Hall – I

| Department                                | MCA                                    |  |
|-------------------------------------------|----------------------------------------|--|
| Name of Classroom                         | Lecture Hall – II                      |  |
| Room Number                               | 108                                    |  |
| Location                                  | St. Francis Block, First Floor         |  |
| Total Floor Area                          | $103 \text{ m}^2$                      |  |
| Additional facility in the described area | Projector, Computer, LAN, Wi-Fi & CCTV |  |