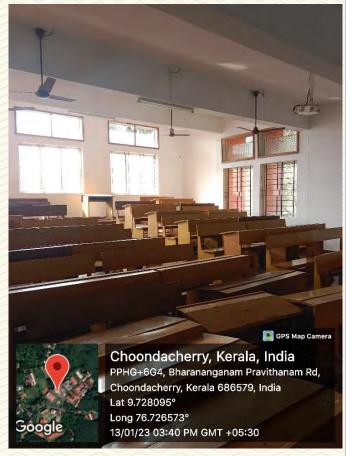

| Department                                | MCA                                          |  |
|-------------------------------------------|----------------------------------------------|--|
| Name of Classroom                         | Lecture Hall – I                             |  |
| Room Number                               | 107                                          |  |
| Location                                  | St. Francis Block, First Floor               |  |
| Total Floor Area                          | $103 \text{ m}^2$                            |  |
| Additional facility in the described area | Projector, Computer, LAN, Wi-Fi, CCTV Camera |  |

Figure 1: Lecture Hall – I

Figure 2: Lecture Hall – I

Figure 3: Lecture Hall – I

Figure 4: Lecture Hall – I

| Department                                | MCA                                    |  |
|-------------------------------------------|----------------------------------------|--|
| Name of Classroom                         | Lecture Hall – II                      |  |
| Room Number                               | 108                                    |  |
| Location                                  | St. Francis Block, First Floor         |  |
| Total Floor Area                          | $103 \text{ m}^2$                      |  |
| Additional facility in the described area | Projector, Computer, LAN, Wi-Fi & CCTV |  |