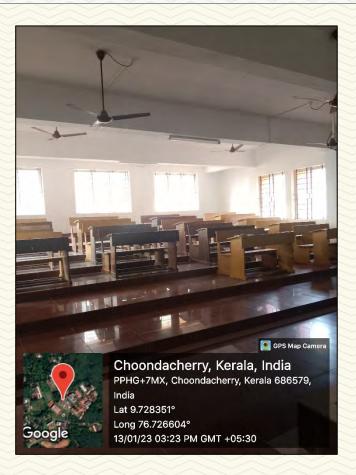

| Department                                | MCA                                          |  |
|-------------------------------------------|----------------------------------------------|--|
| Name of Classroom                         | Lecture Hall – I                             |  |
| Room Number                               | 107                                          |  |
| Location                                  | St. Francis Block, First Floor               |  |
| Total Floor Area                          | $103 \text{ m}^2$                            |  |
| Additional facility in the described area | Projector, Computer, LAN, Wi-Fi, CCTV Camera |  |

Figure 1: Lecture Hall – I

Figure 2: Lecture Hall – I

Figure 3: Lecture Hall – I

Figure 4: Lecture Hall – I

| Department                                | MCA                                    |  |
|-------------------------------------------|----------------------------------------|--|
| Name of Classroom                         | Lecture Hall – II                      |  |
| Room Number                               | 108                                    |  |
| Location                                  | St. Francis Block, First Floor         |  |
| Total Floor Area                          | $103 \text{ m}^2$                      |  |
| Additional facility in the described area | Projector, Computer, LAN, Wi-Fi & CCTV |  |