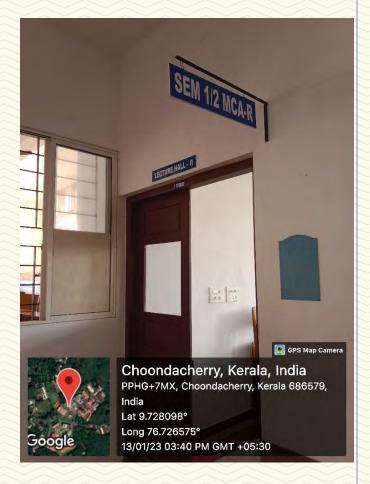

| Department                                | MCA                                          |  |
|-------------------------------------------|----------------------------------------------|--|
| Name of Classroom                         | Lecture Hall – I                             |  |
| Room Number                               | 107                                          |  |
| Location                                  | St. Francis Block, First Floor               |  |
| Total Floor Area                          | $103 \text{ m}^2$                            |  |
| Additional facility in the described area | Projector, Computer, LAN, Wi-Fi, CCTV Camera |  |

Figure 1: Lecture Hall – I

Figure 2: Lecture Hall – I

Figure 3: Lecture Hall – I

Figure 4: Lecture Hall – I

| Department                                | MCA                                    |  |
|-------------------------------------------|----------------------------------------|--|
| Name of Classroom                         | Lecture Hall – II                      |  |
| Room Number                               | 108                                    |  |
| Location                                  | St. Francis Block, First Floor         |  |
| Total Floor Area                          | $103 \text{ m}^2$                      |  |
| Additional facility in the described area | Projector, Computer, LAN, Wi-Fi & CCTV |  |