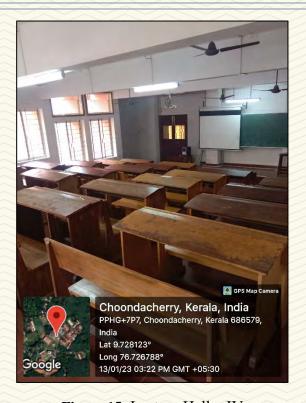

| Department                                | MCA                                          |  |
|-------------------------------------------|----------------------------------------------|--|
| Name of Classroom                         | Lecture Hall – I                             |  |
| Room Number                               | 107                                          |  |
| Location                                  | St. Francis Block, First Floor               |  |
| Total Floor Area                          | $103 \text{ m}^2$                            |  |
| Additional facility in the described area | Projector, Computer, LAN, Wi-Fi, CCTV Camera |  |

Figure 1: Lecture Hall – I

Figure 2: Lecture Hall – I

Figure 3: Lecture Hall – I

Figure 4: Lecture Hall – I

| Department                                | MCA                                    |  |
|-------------------------------------------|----------------------------------------|--|
| Name of Classroom                         | Lecture Hall – II                      |  |
| Room Number                               | 108                                    |  |
| Location                                  | St. Francis Block, First Floor         |  |
| Total Floor Area                          | $103 \text{ m}^2$                      |  |
| Additional facility in the described area | Projector, Computer, LAN, Wi-Fi & CCTV |  |