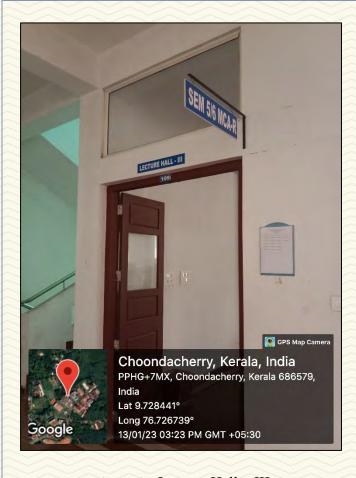

| Department                                | MCA                                          |  |
|-------------------------------------------|----------------------------------------------|--|
| Name of Classroom                         | Lecture Hall – I                             |  |
| Room Number                               | 107                                          |  |
| Location                                  | St. Francis Block, First Floor               |  |
| Total Floor Area                          | $103 \text{ m}^2$                            |  |
| Additional facility in the described area | Projector, Computer, LAN, Wi-Fi, CCTV Camera |  |

Figure 1: Lecture Hall – I

Figure 2: Lecture Hall – I

Figure 3: Lecture Hall – I

Figure 4: Lecture Hall – I

| Department                                | MCA                                    |  |
|-------------------------------------------|----------------------------------------|--|
| Name of Classroom                         | Lecture Hall – II                      |  |
| Room Number                               | 108                                    |  |
| Location                                  | St. Francis Block, First Floor         |  |
| Total Floor Area                          | $103 \text{ m}^2$                      |  |
| Additional facility in the described area | Projector, Computer, LAN, Wi-Fi & CCTV |  |