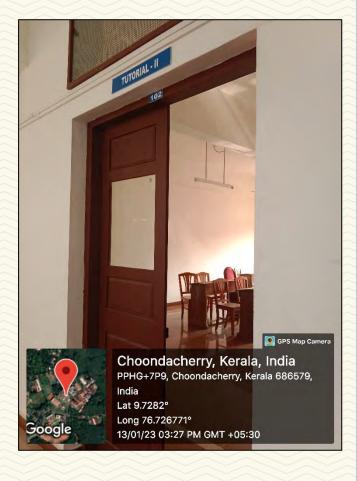

Figure 18: Tutorial Room – I

Figure 19: Tutorial Room – I

AND TECHNOLOGY,
- PALAI-

| Department                                | MCA                            |  |
|-------------------------------------------|--------------------------------|--|
| Name of Classroom                         | Tutorial Room – II             |  |
| Room Number                               | 102                            |  |
| Location                                  | St. Francis Block, First Floor |  |
| Total Floor Area                          | 50.45 m <sup>2</sup>           |  |
| Additional facility in the described area | LAN, Wi-Fi                     |  |

Figure 20: Tutorial Room – II

Figure 21: Tutorial Room – II

設