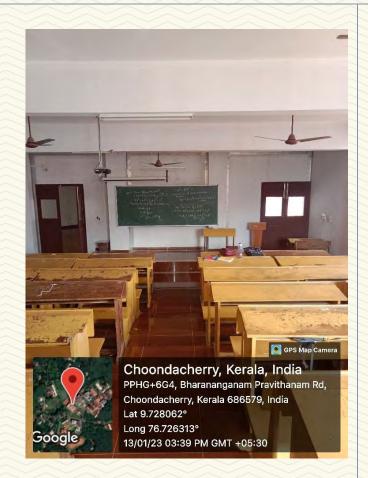

| Department                                | MCA                                          |  |
|-------------------------------------------|----------------------------------------------|--|
| Name of Classroom                         | Lecture Hall – I                             |  |
| Room Number                               | 107                                          |  |
| Location                                  | St. Francis Block, First Floor               |  |
| Total Floor Area                          | $103 \text{ m}^2$                            |  |
| Additional facility in the described area | Projector, Computer, LAN, Wi-Fi, CCTV Camera |  |

Figure 1: Lecture Hall – I

Figure 2: Lecture Hall – I

Figure 3: Lecture Hall – I

Figure 4: Lecture Hall – I

| Department                                | MCA                                    |  |
|-------------------------------------------|----------------------------------------|--|
| Name of Classroom                         | Lecture Hall – II                      |  |
| Room Number                               | 108                                    |  |
| Location                                  | St. Francis Block, First Floor         |  |
| Total Floor Area                          | $103 \text{ m}^2$                      |  |
| Additional facility in the described area | Projector, Computer, LAN, Wi-Fi & CCTV |  |