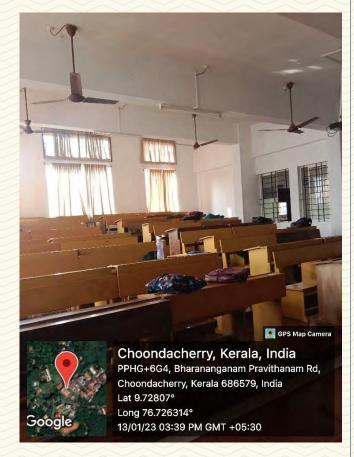

| Department                                | MCA                                          |  |
|-------------------------------------------|----------------------------------------------|--|
| Name of Classroom                         | Lecture Hall – I                             |  |
| Room Number                               | 107                                          |  |
| Location                                  | St. Francis Block, First Floor               |  |
| Total Floor Area                          | $103 \text{ m}^2$                            |  |
| Additional facility in the described area | Projector, Computer, LAN, Wi-Fi, CCTV Camera |  |

Figure 1: Lecture Hall – I

Figure 2: Lecture Hall – I

Figure 3: Lecture Hall – I

Figure 4: Lecture Hall – I

| Department                                | MCA                                    |  |
|-------------------------------------------|----------------------------------------|--|
| Name of Classroom                         | Lecture Hall – II                      |  |
| Room Number                               | 108                                    |  |
| Location                                  | St. Francis Block, First Floor         |  |
| Total Floor Area                          | $103 \text{ m}^2$                      |  |
| Additional facility in the described area | Projector, Computer, LAN, Wi-Fi & CCTV |  |