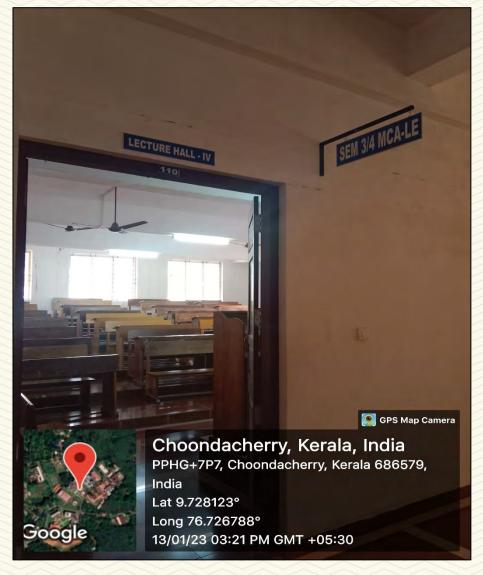

## ST.JOSEPH'S COLLEGE OF ENGINEERING AND TECHNOLOGY

| Department                                | MCA Lecture Hall – IV              |  |
|-------------------------------------------|------------------------------------|--|
| Name of Lab/ Amenity                      |                                    |  |
| Room Number                               | 110                                |  |
| Location                                  | St. Francis Block, First Floor     |  |
| Total Floor Area                          | 103 m <sup>2</sup>                 |  |
| Additional facility in the described area | Projector, LAN, Wi-Fi, CCTV Camera |  |

Figure 13: Lecture Hall – IV

AND TECHNOLOGY, -PALAI-

Figure 14: Lecture Hall – IV

Figure 16: Lecture Hall – IV

Figure 15: Lecture Hall – IV

Figure 17: Lecture Hall – IV

Managed by the Catholic Diocese of Palai • Approved by AICTE • Affiliated to APJ Abdul Kalam Technological University, Kerala