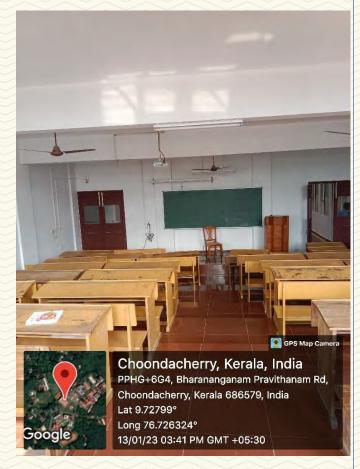

| Department                                | MCA                                          |  |
|-------------------------------------------|----------------------------------------------|--|
| Name of Classroom                         | Lecture Hall – I                             |  |
| Room Number                               | 107                                          |  |
| Location                                  | St. Francis Block, First Floor               |  |
| Total Floor Area                          | $103 \text{ m}^2$                            |  |
| Additional facility in the described area | Projector, Computer, LAN, Wi-Fi, CCTV Camera |  |

Figure 1: Lecture Hall – I

Figure 2: Lecture Hall – I

Figure 3: Lecture Hall – I

Figure 4: Lecture Hall – I

| Department                                | MCA                                    |  |
|-------------------------------------------|----------------------------------------|--|
| Name of Classroom                         | Lecture Hall – II                      |  |
| Room Number                               | 108                                    |  |
| Location                                  | St. Francis Block, First Floor         |  |
| Total Floor Area                          | $103 \text{ m}^2$                      |  |
| Additional facility in the described area | Projector, Computer, LAN, Wi-Fi & CCTV |  |