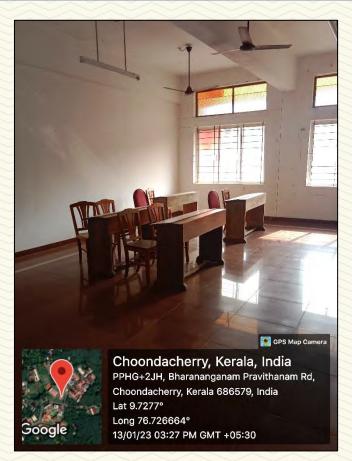

Collège of Engineering and Technology, - P a l a 1 -

| MCA                            |  |
|--------------------------------|--|
| Tutorial Room – I              |  |
| 101                            |  |
| St. Francis Block, First Floor |  |
| 50.45 m <sup>2</sup>           |  |
| LAN, Wi-Fi                     |  |
|                                |  |

Figure 18: Tutorial Room – I

Figure 19: Tutorial Room – I

AND TECHNOLOGY,
- PALAI-

| Department                                | MCA                            |  |
|-------------------------------------------|--------------------------------|--|
| Name of Classroom                         | Tutorial Room – II             |  |
| Room Number                               | 102                            |  |
| Location                                  | St. Francis Block, First Floor |  |
| Total Floor Area                          | 50.45 m <sup>2</sup>           |  |
| Additional facility in the described area | LAN, Wi-Fi                     |  |