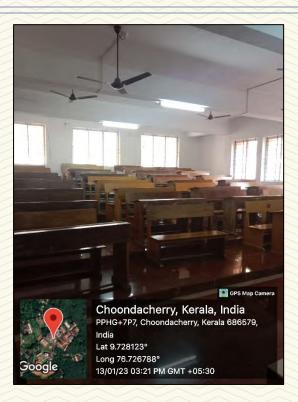

## ST.JOSEPH'S COLLEGE OF ENGINEERING AND TECHNOLOGY

| Department                                | MCA Lecture Hall – IV              |  |
|-------------------------------------------|------------------------------------|--|
| Name of Lab/ Amenity                      |                                    |  |
| Room Number                               | 110                                |  |
| Location                                  | St. Francis Block, First Floor     |  |
| Total Floor Area                          | 103 m <sup>2</sup>                 |  |
| Additional facility in the described area | Projector, LAN, Wi-Fi, CCTV Camera |  |

Figure 13: Lecture Hall – IV

AND TECHNOLOGY, -PALAI-

Figure 14: Lecture Hall – IV

Figure 16: Lecture Hall – IV

Figure 15: Lecture Hall – IV

Figure 17: Lecture Hall – IV

Managed by the Catholic Diocese of Palai • Approved by AICTE • Affiliated to APJ Abdul Kalam Technological University, Kerala