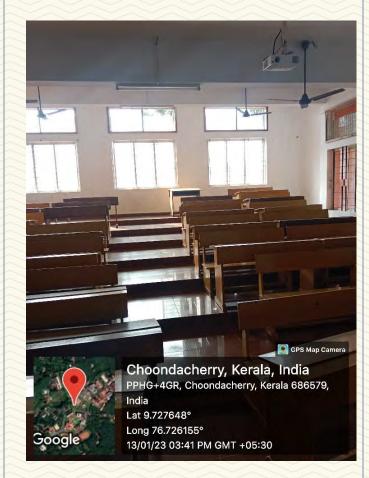

Figure 1: Lecture Hall – I

Figure 2: Lecture Hall – I

Figure 3: Lecture Hall – I

Figure 4: Lecture Hall – I

| Department                                | MCA                                    |  |
|-------------------------------------------|----------------------------------------|--|
| Name of Classroom                         | Lecture Hall – II                      |  |
| Room Number                               | 108                                    |  |
| Location                                  | St. Francis Block, First Floor         |  |
| Total Floor Area                          | $103 \text{ m}^2$                      |  |
| Additional facility in the described area | Projector, Computer, LAN, Wi-Fi & CCTV |  |

Figure 5: Lecture Hall – II

Figure 6: Lecture Hall – II

Figure 7: Lecture Hall – II

Figure 8: Lecture Hall – II

| Department                                | MCA  Lecture Hall – III            |  |
|-------------------------------------------|------------------------------------|--|
| Name of Lab/ Amenity                      |                                    |  |
| Room Number                               | 109                                |  |
| Location                                  | St. Francis Block, First Floor     |  |
| Total Floor Area                          | 103 m <sup>2</sup>                 |  |
| Additional facility in the described area | Projector, LAN, Wi-Fi, CCTV Camera |  |