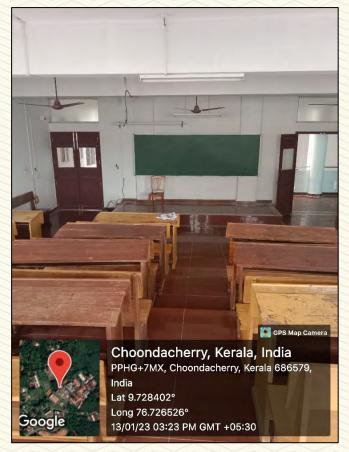

| Department                                | MCA                                          |  |
|-------------------------------------------|----------------------------------------------|--|
| Name of Classroom                         | Lecture Hall – I                             |  |
| Room Number                               | 107                                          |  |
| Location                                  | St. Francis Block, First Floor               |  |
| Total Floor Area                          | $103 \text{ m}^2$                            |  |
| Additional facility in the described area | Projector, Computer, LAN, Wi-Fi, CCTV Camera |  |

Figure 1: Lecture Hall – I

Figure 2: Lecture Hall – I

Figure 3: Lecture Hall – I

Figure 4: Lecture Hall – I

| Department                                | MCA                                    |  |
|-------------------------------------------|----------------------------------------|--|
| Name of Classroom                         | Lecture Hall – II                      |  |
| Room Number                               | 108                                    |  |
| Location                                  | St. Francis Block, First Floor         |  |
| Total Floor Area                          | $103 \text{ m}^2$                      |  |
| Additional facility in the described area | Projector, Computer, LAN, Wi-Fi & CCTV |  |