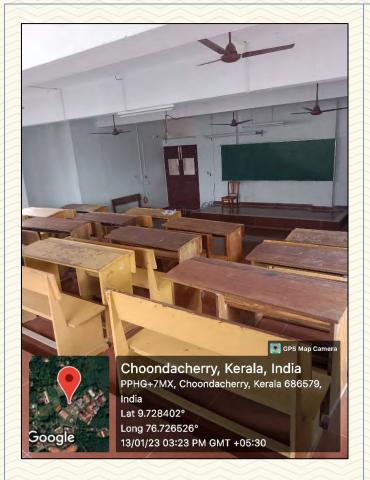

| Department                                | MCA                                          |  |
|-------------------------------------------|----------------------------------------------|--|
| Name of Classroom                         | Lecture Hall – I                             |  |
| Room Number                               | 107                                          |  |
| Location                                  | St. Francis Block, First Floor               |  |
| Total Floor Area                          | $103 \text{ m}^2$                            |  |
| Additional facility in the described area | Projector, Computer, LAN, Wi-Fi, CCTV Camera |  |

Figure 1: Lecture Hall – I

Figure 2: Lecture Hall – I

Figure 3: Lecture Hall – I

Figure 4: Lecture Hall – I

| Department                                | MCA                                    |  |
|-------------------------------------------|----------------------------------------|--|
| Name of Classroom                         | Lecture Hall – II                      |  |
| Room Number                               | 108                                    |  |
| Location                                  | St. Francis Block, First Floor         |  |
| Total Floor Area                          | $103 \text{ m}^2$                      |  |
| Additional facility in the described area | Projector, Computer, LAN, Wi-Fi & CCTV |  |