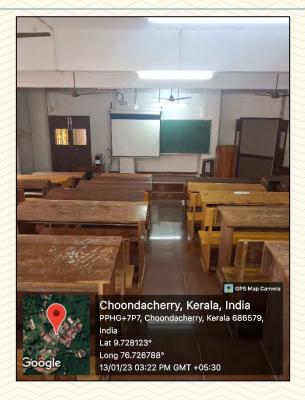

| Department                                | MCA                                          |  |
|-------------------------------------------|----------------------------------------------|--|
| Name of Classroom                         | Lecture Hall – I                             |  |
| Room Number                               | 107                                          |  |
| Location                                  | St. Francis Block, First Floor               |  |
| Total Floor Area                          | $103 \text{ m}^2$                            |  |
| Additional facility in the described area | Projector, Computer, LAN, Wi-Fi, CCTV Camera |  |

Figure 1: Lecture Hall – I

Figure 2: Lecture Hall – I

Figure 3: Lecture Hall – I

Figure 4: Lecture Hall – I

| Department                                | MCA                                    |  |
|-------------------------------------------|----------------------------------------|--|
| Name of Classroom                         | Lecture Hall – II                      |  |
| Room Number                               | 108                                    |  |
| Location                                  | St. Francis Block, First Floor         |  |
| Total Floor Area                          | $103 \text{ m}^2$                      |  |
| Additional facility in the described area | Projector, Computer, LAN, Wi-Fi & CCTV |  |