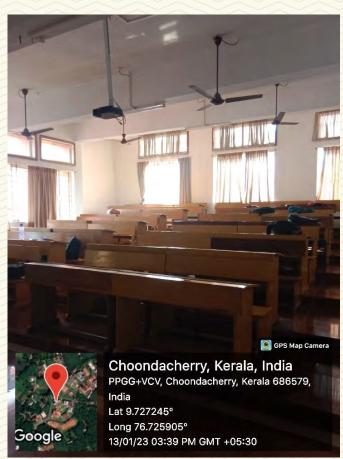

| Department                                | MCA                                          |  |
|-------------------------------------------|----------------------------------------------|--|
| Name of Classroom                         | Lecture Hall – I                             |  |
| Room Number                               | 107                                          |  |
| Location                                  | St. Francis Block, First Floor               |  |
| Total Floor Area                          | $103 \text{ m}^2$                            |  |
| Additional facility in the described area | Projector, Computer, LAN, Wi-Fi, CCTV Camera |  |

Figure 1: Lecture Hall – I

Figure 2: Lecture Hall – I

Figure 3: Lecture Hall – I

Figure 4: Lecture Hall – I

| Department                                | MCA                                    |  |
|-------------------------------------------|----------------------------------------|--|
| Name of Classroom                         | Lecture Hall – II                      |  |
| Room Number                               | 108                                    |  |
| Location                                  | St. Francis Block, First Floor         |  |
| Total Floor Area                          | $103 \text{ m}^2$                      |  |
| Additional facility in the described area | Projector, Computer, LAN, Wi-Fi & CCTV |  |