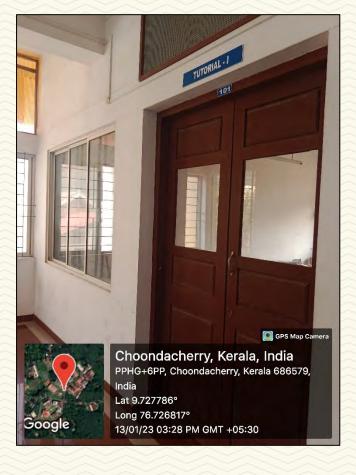

Collège of Engineering and Technology, - P a l a 1 -

| MCA                            |  |
|--------------------------------|--|
| Tutorial Room – I              |  |
| 101                            |  |
| St. Francis Block, First Floor |  |
| 50.45 m <sup>2</sup>           |  |
| LAN, Wi-Fi                     |  |
|                                |  |

Figure 18: Tutorial Room – I

Figure 19: Tutorial Room – I

AND TECHNOLOGY,
- PALAI-

| Department                                | MCA                            |  |
|-------------------------------------------|--------------------------------|--|
| Name of Classroom                         | Tutorial Room – II             |  |
| Room Number                               | 102                            |  |
| Location                                  | St. Francis Block, First Floor |  |
| Total Floor Area                          | 50.45 m <sup>2</sup>           |  |
| Additional facility in the described area | LAN, Wi-Fi                     |  |