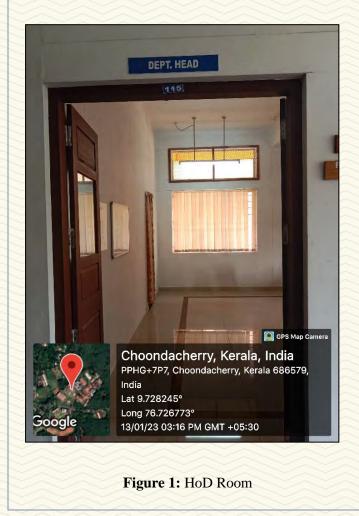

Managed by the Catholic Diocese of Palai • Approved by AICTE • Affiliated to APJ Abdul Kalam Technological University, Kerala

ST.JOSEPH'S COLLEGE OF ENGINEERING AND TECHNOLOGY, - P A L A I -

| Department                     | МСА                                                   |
|--------------------------------|-------------------------------------------------------|
| Name of Lab/ Amenity           | HoD Room                                              |
| Room Number                    | 115                                                   |
| Location                       | St. Francis Block, First Floor                        |
| Total Floor Area               | 34.80 m <sup>2</sup>                                  |
| Facility in the described area | Computer, Printer, Wi-Fi, LAN & wash area with Toilet |

Figure 2: HoD Room

Managed by the Catholic Diocese of Palai • Approved by AICTE • Affiliated to APJ Abdul Kalam Technological University, Kerala

An ISO 9001:2015 Certified College • Choondacherry P.O., Palai Pin 685579, Kerala, India Phone: +91 4822 239700, 239301, 239302 • principal@sjcetpalai.ac.in • www.sjcetpalai.ac.in