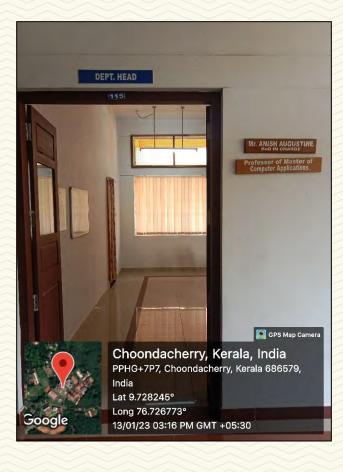

ST.JOSEPH'S COLLEGE OF ENGINEERING AND TECHNOLOGY, - PALAI-

Figure 4: HoD Room

Managed by the Catholic Diocese of Palai • Approved by AICTE • Affiliated to APJ Abdul Kalam Technological University, Kerala