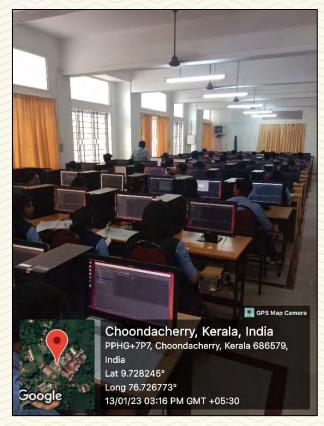

|  |  |
| Room Number                               | 117                                                                      |  |  |
| Location                                  | St. Francis Block, First Floor                                           |  |  |
| Total Floor Area                          | 126.81 m <sup>2</sup>                                                    |  |  |
| Number of Computer                        | 64                                                                       |  |  |
| Additional facility in the described area | Wi-Fi, LAN, AC, Fire-Extinguisher, First Aid Box & Reprographic Facility |  |  |







Figure 2: MCA Computer Lab





## ST.JOSEPH'S COLLEGE OF ENGINEERING

College of Engineering and Technology,

- PALAI-



Figure 3: MCA Computer Lab



Figure 4: MCA Computer Lab



Figure 5: MCA Computer Lab

\_\_\_