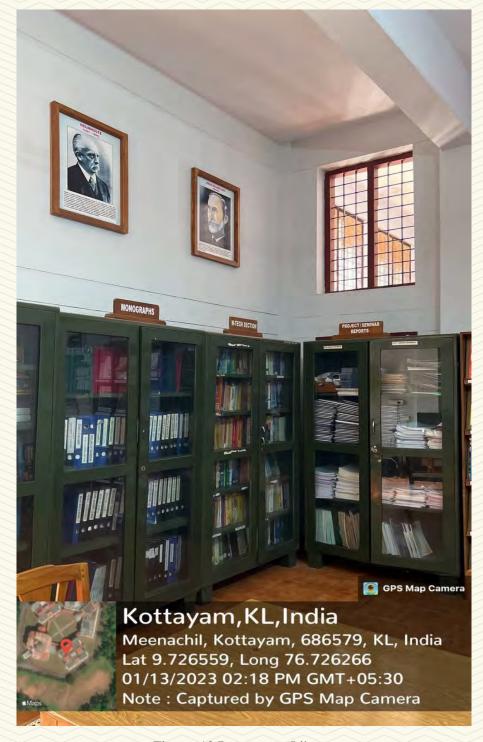

Figure: 6 Gents waiting room

AND TECHNOLOGY,
- PALAI-

Figure: 7 Gents waiting room

AND TECHNOLOGY,
- PALAI-

Figure: 8 Gents waiting room

AND TECHNOLOGY, -PALAI-

| Department                         | Mechanical Engineering                                 |  |
|------------------------------------|--------------------------------------------------------|--|
| Name of Amenity                    | Department Library (Room No.202)                       |  |
| Location                           | St. John Paul Block                                    |  |
| Total Floor Area (m <sup>2</sup> ) | 88                                                     |  |
| Additional Facilities in the Area  | Wi-Fi, LAN, Shelves, Fans, Lights, Long Tables, Chairs |  |

Figure: 9 Department Library

COLLEGE OF ENGINEERIN AND TECHNOLOGY, - P A L A I -

Figure: 10 Department Library

LOLLEGE OF ENGINEERING AND TECHNOLOGY, - P A L A I -

Figure: 11 Department Library