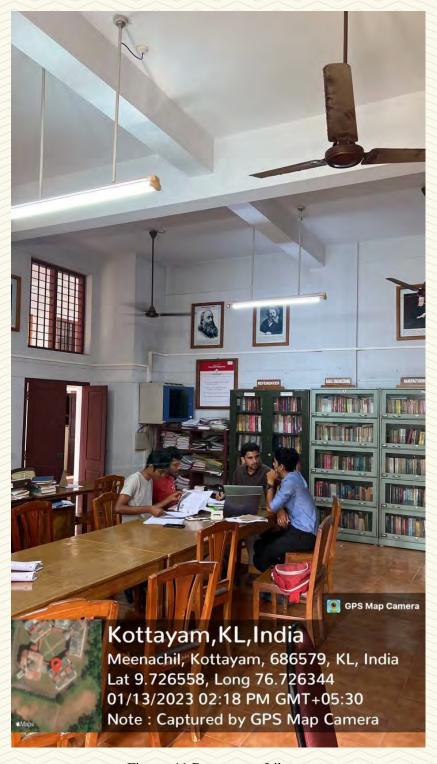

Figure: 6 Gents waiting room

AND TECHNOLOGY,
- PALAI-

Figure: 7 Gents waiting room

AND TECHNOLOGY,
- PALAI-

Figure: 8 Gents waiting room

AND TECHNOLOGY, -PALAI-

| Department                         | Mechanical Engineering                                 |  |
|------------------------------------|--------------------------------------------------------|--|
| Name of Amenity                    | Department Library (Room No.202)                       |  |
| Location                           | St. John Paul Block                                    |  |
| Total Floor Area (m <sup>2</sup> ) | 88                                                     |  |
| Additional Facilities in the Area  | Wi-Fi, LAN, Shelves, Fans, Lights, Long Tables, Chairs |  |

Figure: 9 Department Library

COLLEGE OF ENGINEERIN AND TECHNOLOGY, - P A L A I -

Figure: 10 Department Library

LOLLEGE OF ENGINEERING AND TECHNOLOGY, - P A L A I -

Figure: 11 Department Library