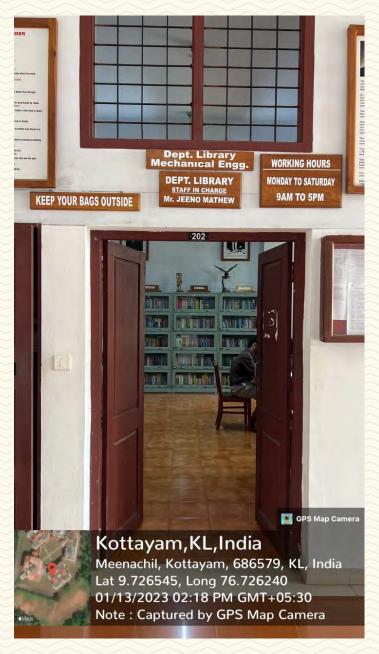

Figure: 6 Gents waiting room

AND TECHNOLOGY,
- PALAI-

Figure: 7 Gents waiting room

AND TECHNOLOGY,
- PALAI-

Figure: 8 Gents waiting room

AND TECHNOLOGY, -PALAI-

| Department                         | Mechanical Engineering                                 |  |
|------------------------------------|--------------------------------------------------------|--|
| Name of Amenity                    | Department Library (Room No.202)                       |  |
| Location                           | St. John Paul Block                                    |  |
| Total Floor Area (m <sup>2</sup> ) | 88                                                     |  |
| Additional Facilities in the Area  | Wi-Fi, LAN, Shelves, Fans, Lights, Long Tables, Chairs |  |

Figure: 9 Department Library

COLLEGE OF ENGINEERIN AND TECHNOLOGY, - P A L A I -

Figure: 10 Department Library

LOLLEGE OF ENGINEERING AND TECHNOLOGY, - P A L A I -

Figure: 11 Department Library