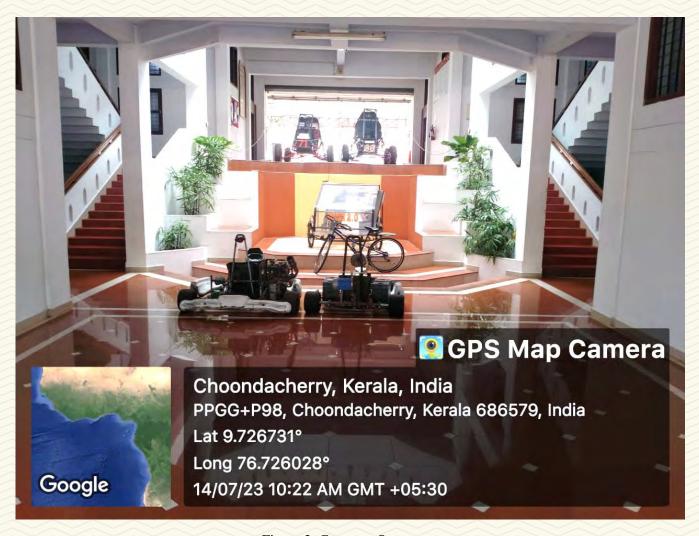

### ST.JOSEPH'S COLLEGE OF ENGINEERING AND TECHNOLOGY,

-PALAI-

Figure 2: Common Space

AND TECHNOLOGY,
- PALAI-

| Department                         | Mechanical Engineering            |  |
|------------------------------------|-----------------------------------|--|
| Name of Amenity                    | Ladies Waiting Room (Room No.103) |  |
| Location                           | St. John Paul Block               |  |
| Total Floor Area (m <sup>2</sup> ) | 62                                |  |
| Additional Facilities in the Area  | Wi-Fi, Toilet                     |  |