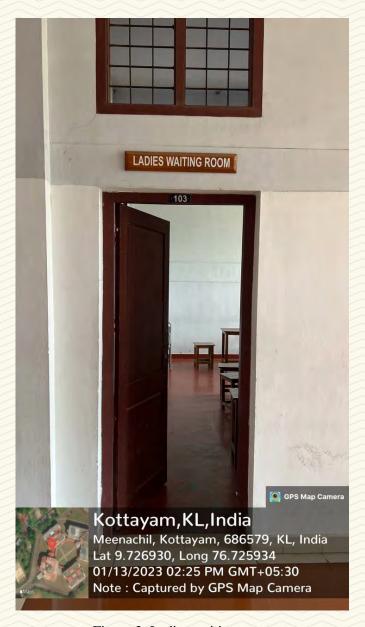

### ST.JOSEPH'S COLLEGE OF ENGINEERING AND TECHNOLOGY,

-PALAI-

Figure 2: Common Space

AND TECHNOLOGY,
- PALAI-

| Department                         | Mechanical Engineering            |  |
|------------------------------------|-----------------------------------|--|
| Name of Amenity                    | Ladies Waiting Room (Room No.103) |  |
| Location                           | St. John Paul Block               |  |
| Total Floor Area (m <sup>2</sup> ) | 62                                |  |
| Additional Facilities in the Area  | Wi-Fi, Toilet                     |  |

Figure 3: Ladies waiting room

OLLEGE OF ENGINEERIN AND TECHNOLOGY, - P A L A I -

Figure 4: Ladies waiting room

AND TECHNOLOGY,
- PALAI-

Figure: 5 Ladies waiting room

AND TECHNOLOGY, - PALAI-

| Department                         | Mechanical Engineering           |  |
|------------------------------------|----------------------------------|--|
| Name of Amenity                    | Gents Waiting Room (Room No.109) |  |
| Location                           | St. John Paul Block              |  |
| Total Floor Area (m <sup>2</sup> ) | 62                               |  |
| Additional Facilities in the Area  | Wi-Fi, Toilet, Tables, Chairs    |  |