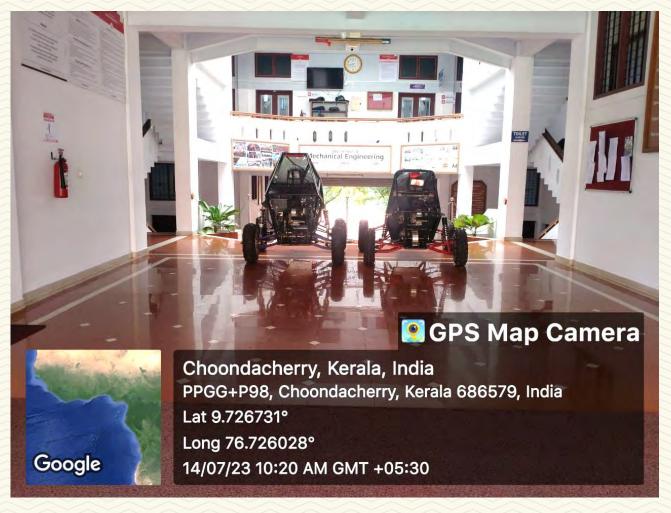

# ST.JOSEPH'S COLLEGE OF ENGINEERING AND TECHNOLOGY, - PALAI-

| Department                        | Mechanical Engineering |  |  |
|-----------------------------------|------------------------|--|--|
| Name of Amenity                   | Common Space           |  |  |
| Location                          | St. John Paul Block    |  |  |
| Additional Facilities in the Area | Wi-Fi                  |  |  |

Figure: 1 Common Space