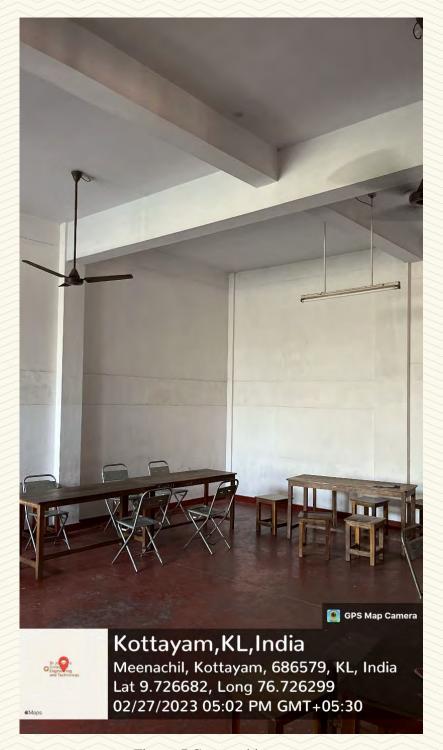

Figure 3: Ladies waiting room

OLLEGE OF ENGINEERIN AND TECHNOLOGY, - P A L A I -

Figure 4: Ladies waiting room

AND TECHNOLOGY,
- PALAI-

Figure: 5 Ladies waiting room

AND TECHNOLOGY, - PALAI-

| Department                         | Mechanical Engineering           |  |
|------------------------------------|----------------------------------|--|
| Name of Amenity                    | Gents Waiting Room (Room No.109) |  |
| Location                           | St. John Paul Block              |  |
| Total Floor Area (m <sup>2</sup> ) | 62                               |  |
| Additional Facilities in the Area  | Wi-Fi, Toilet, Tables, Chairs    |  |