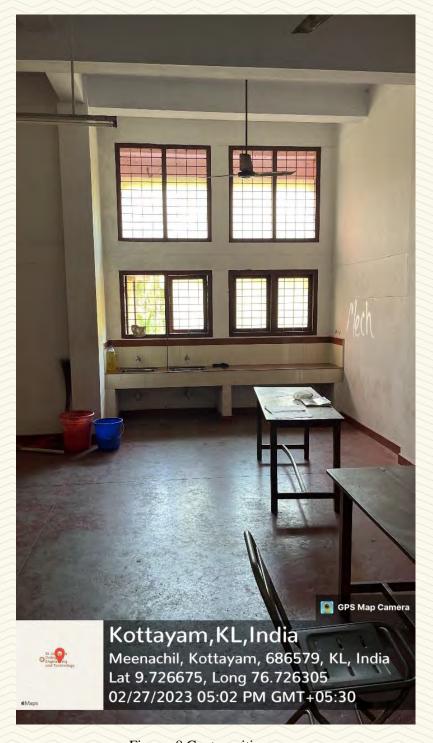

Figure: 6 Gents waiting room

AND TECHNOLOGY,
- PALAI-

Figure: 7 Gents waiting room

AND TECHNOLOGY,
- PALAI-

Figure: 8 Gents waiting room

AND TECHNOLOGY, -PALAI-

| Department                         | Mechanical Engineering                                 |  |
|------------------------------------|--------------------------------------------------------|--|
| Name of Amenity                    | Department Library (Room No.202)                       |  |
| Location                           | St. John Paul Block                                    |  |
| Total Floor Area (m <sup>2</sup> ) | 88                                                     |  |
| Additional Facilities in the Area  | Wi-Fi, LAN, Shelves, Fans, Lights, Long Tables, Chairs |  |

Figure: 9 Department Library

COLLEGE OF ENGINEERIN AND TECHNOLOGY, - P A L A I -

Figure: 10 Department Library

LOLLEGE OF ENGINEERING AND TECHNOLOGY, - P A L A I -

Figure: 11 Department Library