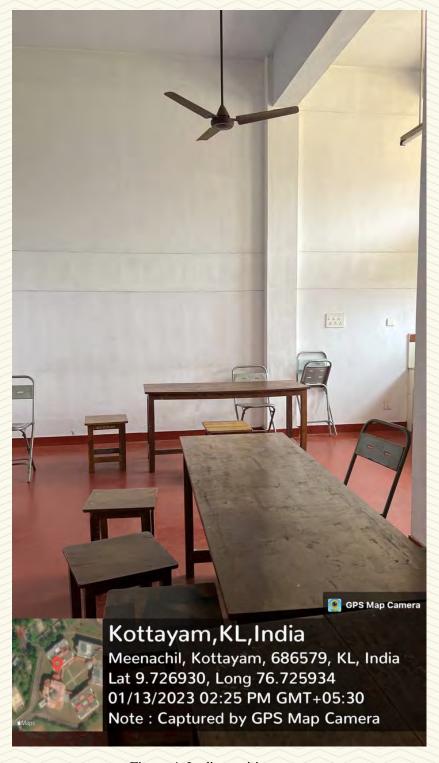

### ST.JOSEPH'S COLLEGE OF ENGINEERING AND TECHNOLOGY,

-PALAI-

Figure 2: Common Space

AND TECHNOLOGY,
- PALAI-

| Department                         | Mechanical Engineering            |  |
|------------------------------------|-----------------------------------|--|
| Name of Amenity                    | Ladies Waiting Room (Room No.103) |  |
| Location                           | St. John Paul Block               |  |
| Total Floor Area (m <sup>2</sup> ) | 62                                |  |
| Additional Facilities in the Area  | Wi-Fi, Toilet                     |  |

Figure 3: Ladies waiting room

OLLEGE OF ENGINEERIN AND TECHNOLOGY, - P A L A I -

Figure 4: Ladies waiting room

AND TECHNOLOGY,
- PALAI-

Figure: 5 Ladies waiting room

AND TECHNOLOGY, - PALAI-

| Department                         | Mechanical Engineering           |  |
|------------------------------------|----------------------------------|--|
| Name of Amenity                    | Gents Waiting Room (Room No.109) |  |
| Location                           | St. John Paul Block              |  |
| Total Floor Area (m <sup>2</sup> ) | 62                               |  |
| Additional Facilities in the Area  | Wi-Fi, Toilet, Tables, Chairs    |  |