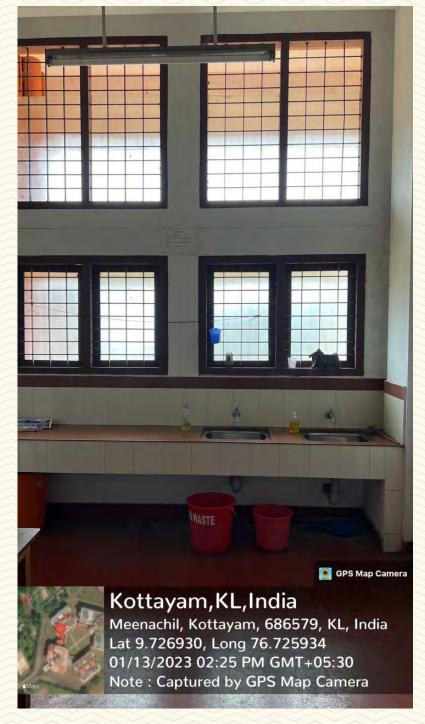

### ST.JOSEPH'S COLLEGE OF ENGINEERING AND TECHNOLOGY,

-PALAI-

Figure 2: Common Space

AND TECHNOLOGY,
- PALAI-

| Department                         | Mechanical Engineering            |  |
|------------------------------------|-----------------------------------|--|
| Name of Amenity                    | Ladies Waiting Room (Room No.103) |  |
| Location                           | St. John Paul Block               |  |
| Total Floor Area (m <sup>2</sup> ) | 62                                |  |
| Additional Facilities in the Area  | Wi-Fi, Toilet                     |  |