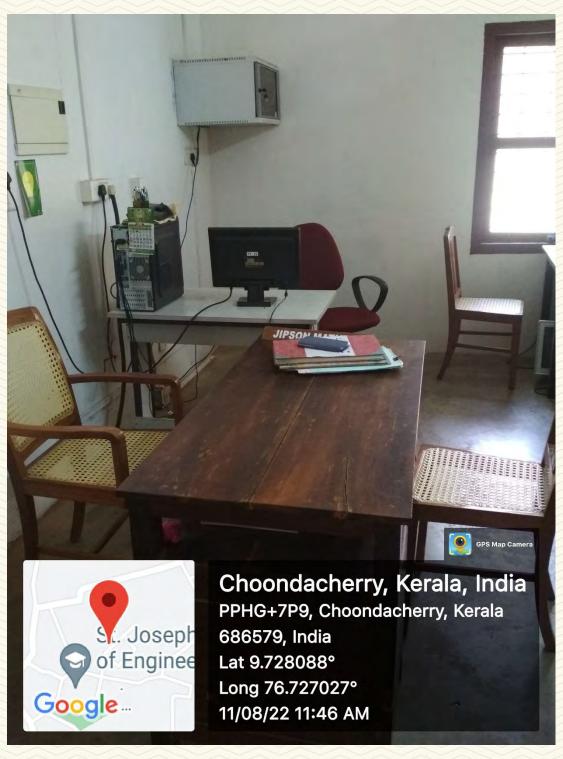

| Department                         | Mechanical Engineering              |  |
|------------------------------------|-------------------------------------|--|
| Name of Staffroom                  | Professor's Room (Room No.111 - 05) |  |
| Location                           | St. John Paul Block                 |  |
| Total Floor Area (m <sup>2</sup> ) | 14                                  |  |
| Additional Facilities in the Area  | Wi-Fi, Computer, Printer, LAN       |  |

Figure 1: Professor's Room Common Entrance

Figure 2: Professor's Room Common Entrance

Figure 3: Professor's Cabin

COLLEGE OF ENGINEERING AND TECHNOLOGY, - P A L A I -

Figure 4: Professor's Room

35

6

Managed by the Catholic Diocese of Palai • Approved by AICTE • Affiliated to APJ Abdul Kalam Technological University, Kerala