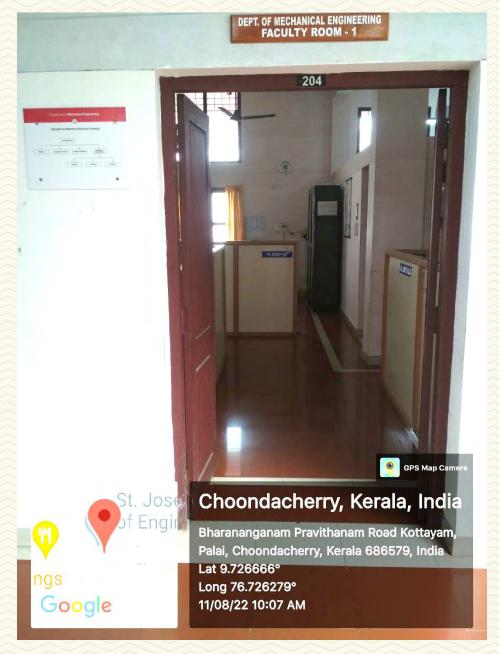

Figure 12: HOD's Room

Figure 13: HOD's Room

| Department                         | Mechanical Engineering                                |  |
|------------------------------------|-------------------------------------------------------|--|
| Name of Staffroom                  | Faculty Room 1 (Room No.204)                          |  |
| Location                           | St. John Paul Block                                   |  |
| Total Floor Area (m <sup>2</sup> ) | 91                                                    |  |
| Additional Facilities in the Area  | Wi-Fi, LAN, Computer, Printer, Board, Shelves, Toilet |  |

Figure 14: Faculty Room 1

Figure 15: Faculty Room 1

Figure 16: Faculty Room 1

AND TECHNOLOGY, -PALAI-

| Department                         | Mechanical Engineering Faculty Room 2 (Room No.205)   |  |
|------------------------------------|-------------------------------------------------------|--|
| Name of Staffroom                  |                                                       |  |
| Location                           | St. John Paul Block                                   |  |
| Total Floor Area (m <sup>2</sup> ) | 91                                                    |  |
| Additional Facilities in the Area  | Wi-Fi, LAN, Computer, Printer, Board, Shelves, Toilet |  |