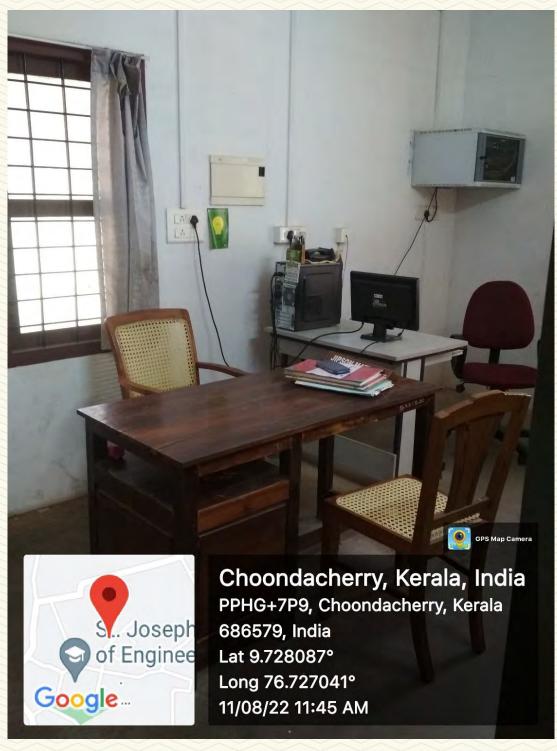

| Department                         | Mechanical Engineering              |  |
|------------------------------------|-------------------------------------|--|
| Name of Staffroom                  | Professor's Room (Room No.111 - 05) |  |
| Location                           | St. John Paul Block                 |  |
| Total Floor Area (m <sup>2</sup> ) | 14                                  |  |
| Additional Facilities in the Area  | Wi-Fi, Computer, Printer, LAN       |  |

Figure 1: Professor's Room Common Entrance

Figure 2: Professor's Room Common Entrance

Figure 3: Professor's Cabin

COLLEGE OF ENGINEERING AND TECHNOLOGY, - P A L A I -

Figure 4: Professor's Room

35

6

Managed by the Catholic Diocese of Palai • Approved by AICTE • Affiliated to APJ Abdul Kalam Technological University, Kerala