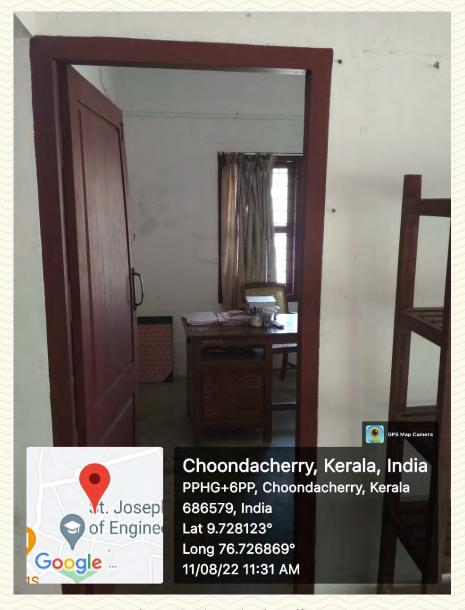

| Department                         | Mechanical Engineering              |  |
|------------------------------------|-------------------------------------|--|
| Name of Staffroom                  | Professor's Room (Room No.111 - 05) |  |
| Location                           | St. John Paul Block                 |  |
| Total Floor Area (m <sup>2</sup> ) | 14                                  |  |
| Additional Facilities in the Area  | Wi-Fi, Computer, Printer, LAN       |  |

Figure 1: Professor's Room Common Entrance

Figure 2: Professor's Room Common Entrance

Figure 3: Professor's Cabin

COLLEGE OF ENGINEERING AND TECHNOLOGY, - P A L A I -

Figure 4: Professor's Room

35

6

Managed by the Catholic Diocese of Palai • Approved by AICTE • Affiliated to APJ Abdul Kalam Technological University, Kerala