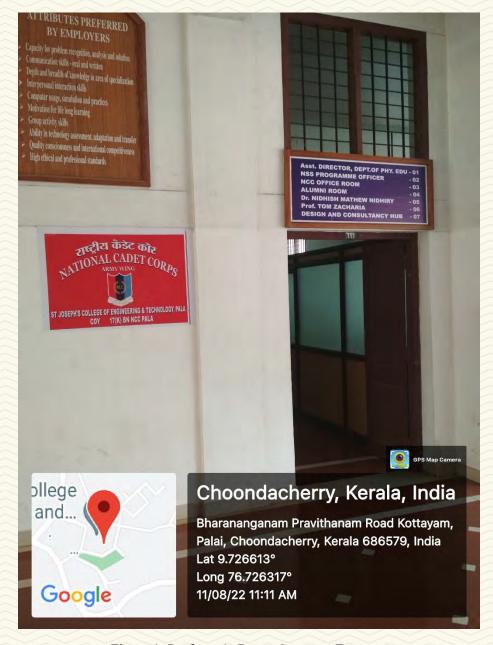

| Department                         | Mechanical Engineering              |  |
|------------------------------------|-------------------------------------|--|
| Name of Staffroom                  | Professor's Room (Room No.111 - 05) |  |
| Location                           | St. John Paul Block                 |  |
| Total Floor Area (m <sup>2</sup> ) | 14                                  |  |
| Additional Facilities in the Area  | Wi-Fi, Computer, Printer, LAN       |  |

Figure 1: Professor's Room Common Entrance

Figure 2: Professor's Room Common Entrance

Figure 3: Professor's Cabin

COLLEGE OF ENGINEERING AND TECHNOLOGY, - P A L A I -

Figure 4: Professor's Room

35

6

Managed by the Catholic Diocese of Palai • Approved by AICTE • Affiliated to APJ Abdul Kalam Technological University, Kerala