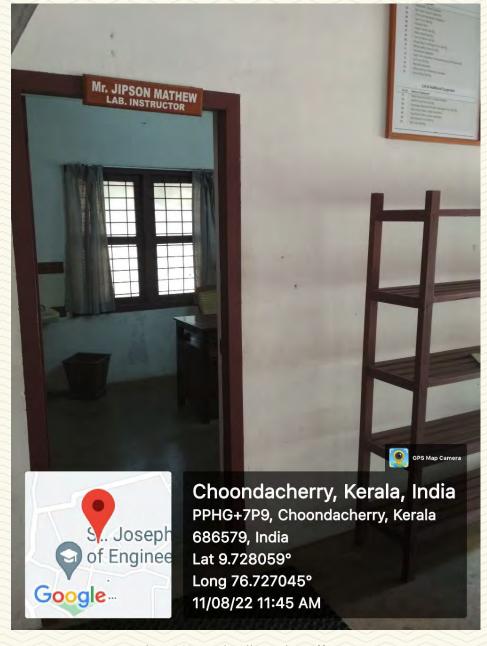

| Department                         | Mechanical Engineering              |  |
|------------------------------------|-------------------------------------|--|
| Name of Staffroom                  | Professor's Room (Room No.111 - 05) |  |
| Location                           | St. John Paul Block                 |  |
| Total Floor Area (m <sup>2</sup> ) | 14                                  |  |
| Additional Facilities in the Area  | Wi-Fi, Computer, Printer, LAN       |  |

Figure 1: Professor's Room Common Entrance

Figure 2: Professor's Room Common Entrance

Figure 3: Professor's Cabin

COLLEGE OF ENGINEERING AND TECHNOLOGY, - P A L A I -

Figure 4: Professor's Room

35

6

Managed by the Catholic Diocese of Palai • Approved by AICTE • Affiliated to APJ Abdul Kalam Technological University, Kerala