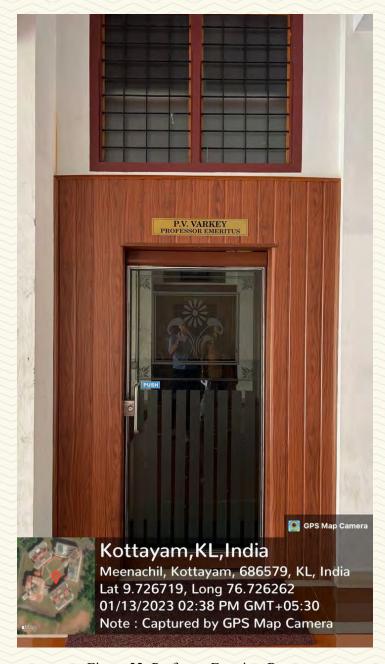

| Department                         | Mechanical Engineering              |  |
|------------------------------------|-------------------------------------|--|
| Name of Staffroom                  | Professor's Room (Room No.111 - 05) |  |
| Location                           | St. John Paul Block                 |  |
| Total Floor Area (m <sup>2</sup> ) | 14                                  |  |
| Additional Facilities in the Area  | Wi-Fi, Computer, Printer, LAN       |  |

Figure 1: Professor's Room Common Entrance

Figure 2: Professor's Room Common Entrance

Figure 3: Professor's Cabin

COLLEGE OF ENGINEERING AND TECHNOLOGY, - P A L A I -

Figure 4: Professor's Room

35

6

Managed by the Catholic Diocese of Palai • Approved by AICTE • Affiliated to APJ Abdul Kalam Technological University, Kerala