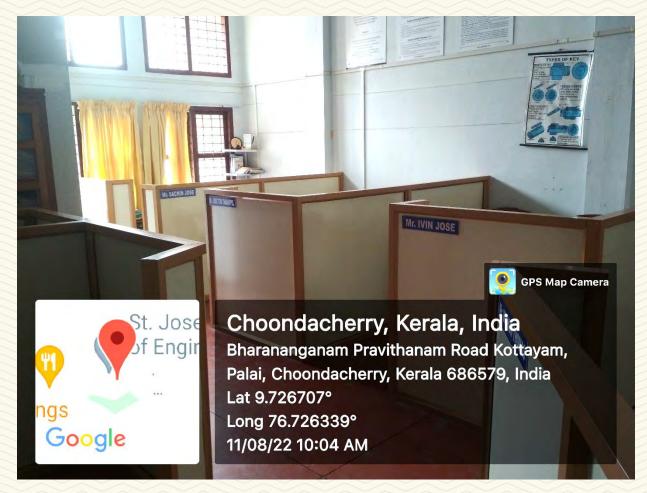

| Department                         | Mechanical Engineering              |  |
|------------------------------------|-------------------------------------|--|
| Name of Staffroom                  | Professor's Room (Room No.111 - 05) |  |
| Location                           | St. John Paul Block                 |  |
| Total Floor Area (m <sup>2</sup> ) | 14                                  |  |
| Additional Facilities in the Area  | Wi-Fi, Computer, Printer, LAN       |  |

Figure 1: Professor's Room Common Entrance

Figure 2: Professor's Room Common Entrance

Figure 3: Professor's Cabin

COLLEGE OF ENGINEERING AND TECHNOLOGY, - P A L A I -

Figure 4: Professor's Room

35

6

Managed by the Catholic Diocese of Palai • Approved by AICTE • Affiliated to APJ Abdul Kalam Technological University, Kerala