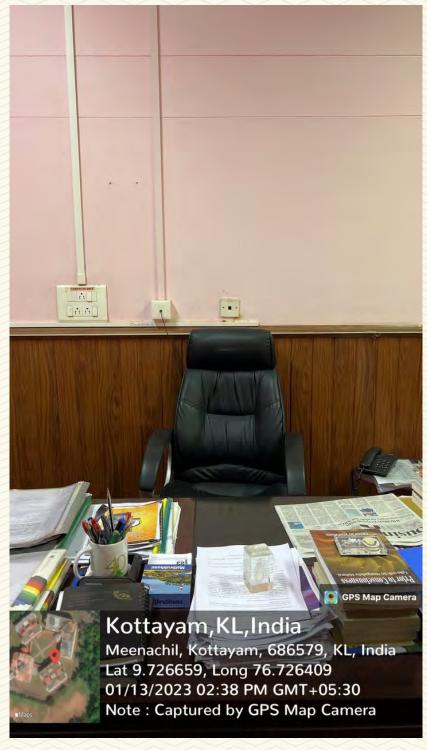

| Department                         | Mechanical Engineering              |  |
|------------------------------------|-------------------------------------|--|
| Name of Staffroom                  | Professor's Room (Room No.111 - 05) |  |
| Location                           | St. John Paul Block                 |  |
| Total Floor Area (m <sup>2</sup> ) | 14                                  |  |
| Additional Facilities in the Area  | Wi-Fi, Computer, Printer, LAN       |  |

Figure 1: Professor's Room Common Entrance

Figure 2: Professor's Room Common Entrance

Figure 3: Professor's Cabin

COLLEGE OF ENGINEERING AND TECHNOLOGY, - P A L A I -

Figure 4: Professor's Room

35

6

Managed by the Catholic Diocese of Palai • Approved by AICTE • Affiliated to APJ Abdul Kalam Technological University, Kerala