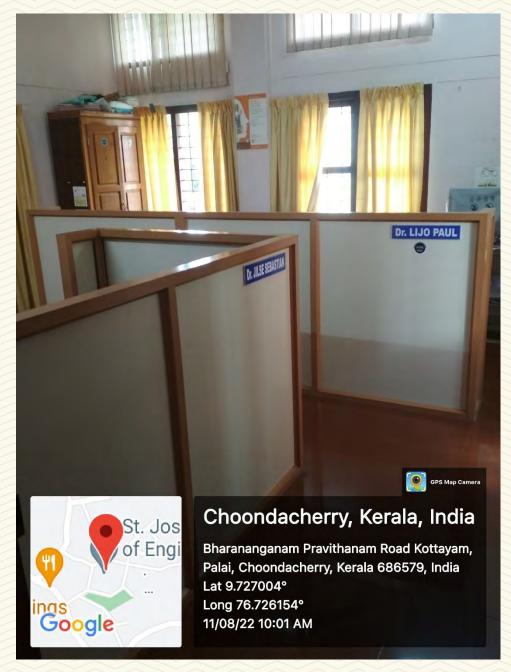

| Department                         | Mechanical Engineering              |  |
|------------------------------------|-------------------------------------|--|
| Name of Staffroom                  | Professor's Room (Room No.111 - 05) |  |
| Location                           | St. John Paul Block                 |  |
| Total Floor Area (m <sup>2</sup> ) | 14                                  |  |
| Additional Facilities in the Area  | Wi-Fi, Computer, Printer, LAN       |  |

Figure 1: Professor's Room Common Entrance

Figure 2: Professor's Room Common Entrance

Figure 3: Professor's Cabin

COLLEGE OF ENGINEERING AND TECHNOLOGY, - P A L A I -

Figure 4: Professor's Room

35

6

Managed by the Catholic Diocese of Palai • Approved by AICTE • Affiliated to APJ Abdul Kalam Technological University, Kerala