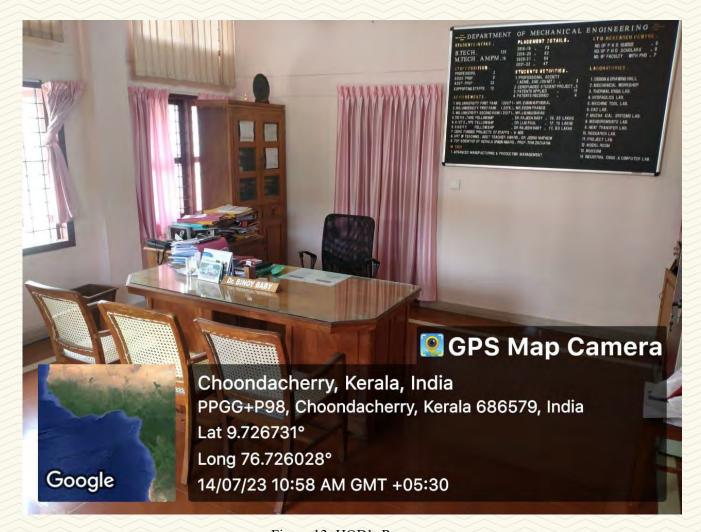

Figure 9: Associate Professor's Room

Figure 10: Associate Professor's Room

Figure 11: Associate Professor's Room

| Department                         | Mechanical Engineering                                            |  |
|------------------------------------|-------------------------------------------------------------------|--|
| Name of Staffroom                  | HOD's Room (Room No.203)                                          |  |
| Location                           | St. John Paul Block                                               |  |
| Total Floor Area (m <sup>2</sup> ) | 14.5                                                              |  |
| Additional Facilities in the Area  | Wi-Fi, LAN, Computer, Scanner, Printer, Board, Shelves,<br>Toilet |  |

Figure 8: Design & Consultancy Hub

| Department                         | Mechanical Engineering                     |  |
|------------------------------------|--------------------------------------------|--|
| Name of Staffroom                  | Associate Professor's Room (Room No.203 A) |  |
| Location                           | St. John Paul Block                        |  |
| Total Floor Area (m <sup>2</sup> ) | 8.36                                       |  |
| Additional Facilities in the Area  | Wi-Fi, LAN, Computer, Printer, Shelves     |  |