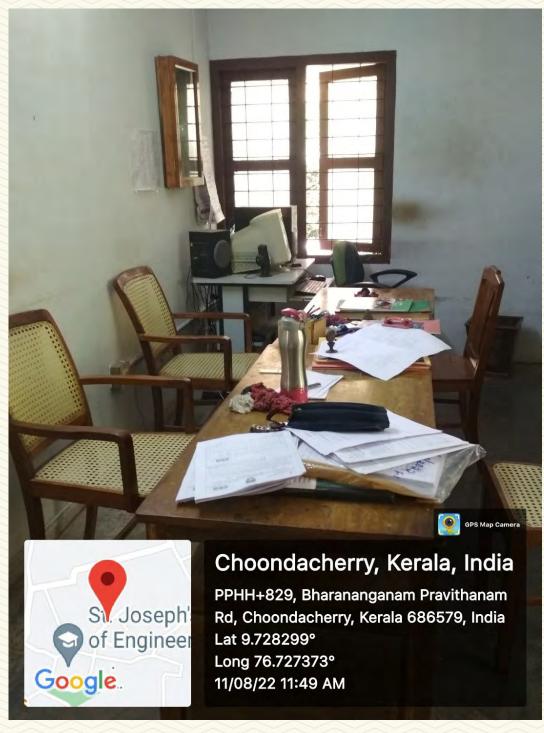

| Department                         | Mechanical Engineering              |  |
|------------------------------------|-------------------------------------|--|
| Name of Staffroom                  | Professor's Room (Room No.111 - 05) |  |
| Location                           | St. John Paul Block                 |  |
| Total Floor Area (m <sup>2</sup> ) | 14                                  |  |
| Additional Facilities in the Area  | Wi-Fi, Computer, Printer, LAN       |  |

Figure 1: Professor's Room Common Entrance

Figure 2: Professor's Room Common Entrance

Figure 3: Professor's Cabin

COLLEGE OF ENGINEERING AND TECHNOLOGY, - P A L A I -

Figure 4: Professor's Room

35

6

Managed by the Catholic Diocese of Palai • Approved by AICTE • Affiliated to APJ Abdul Kalam Technological University, Kerala