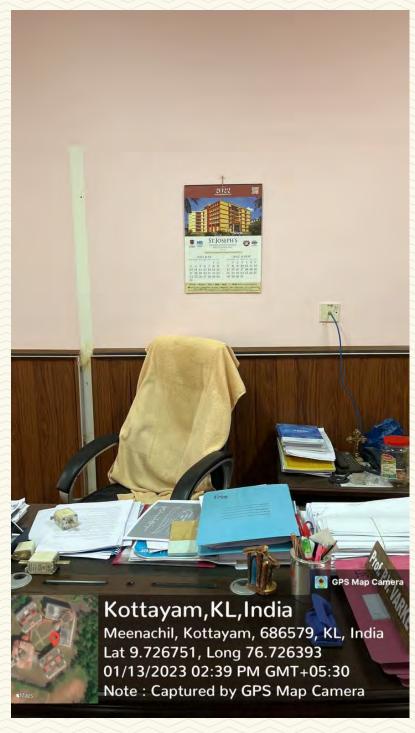

| Department                         | Mechanical Engineering              |  |
|------------------------------------|-------------------------------------|--|
| Name of Staffroom                  | Professor's Room (Room No.111 - 05) |  |
| Location                           | St. John Paul Block                 |  |
| Total Floor Area (m <sup>2</sup> ) | 14                                  |  |
| Additional Facilities in the Area  | Wi-Fi, Computer, Printer, LAN       |  |

Figure 1: Professor's Room Common Entrance

Figure 2: Professor's Room Common Entrance

Figure 3: Professor's Cabin

COLLEGE OF ENGINEERING AND TECHNOLOGY, - P A L A I -

Figure 4: Professor's Room

35

6

Managed by the Catholic Diocese of Palai • Approved by AICTE • Affiliated to APJ Abdul Kalam Technological University, Kerala