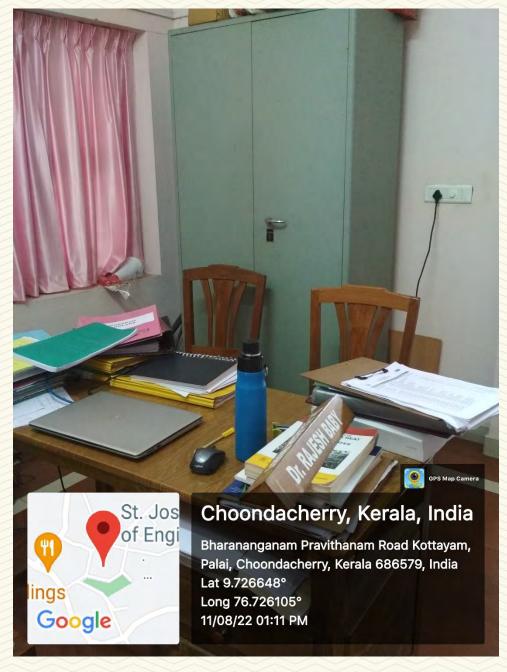

| Department                         | Mechanical Engineering              |  |
|------------------------------------|-------------------------------------|--|
| Name of Staffroom                  | Professor's Room (Room No.111 - 05) |  |
| Location                           | St. John Paul Block                 |  |
| Total Floor Area (m <sup>2</sup> ) | 14                                  |  |
| Additional Facilities in the Area  | Wi-Fi, Computer, Printer, LAN       |  |

Figure 1: Professor's Room Common Entrance

Figure 2: Professor's Room Common Entrance

Figure 3: Professor's Cabin

COLLEGE OF ENGINEERING AND TECHNOLOGY, - P A L A I -

Figure 4: Professor's Room

35

6

Managed by the Catholic Diocese of Palai • Approved by AICTE • Affiliated to APJ Abdul Kalam Technological University, Kerala