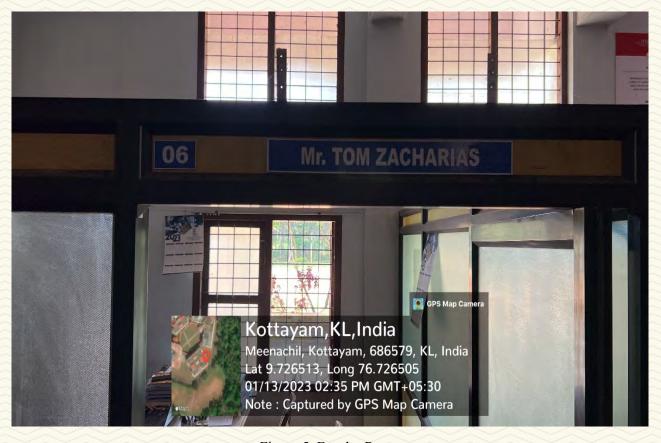

Figure 1: Professor's Room Common Entrance

Figure 2: Professor's Room Common Entrance

Figure 3: Professor's Cabin

COLLEGE OF ENGINEERING AND TECHNOLOGY, - P A L A I -

Figure 4: Professor's Room

35

6

Managed by the Catholic Diocese of Palai • Approved by AICTE • Affiliated to APJ Abdul Kalam Technological University, Kerala