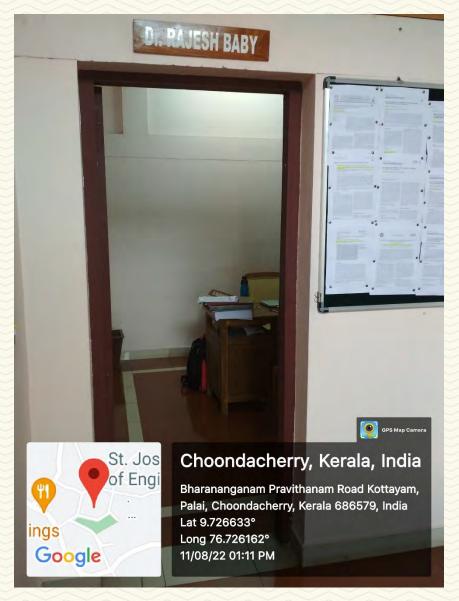

| Department                         | Mechanical Engineering              |  |
|------------------------------------|-------------------------------------|--|
| Name of Staffroom                  | Professor's Room (Room No.111 - 05) |  |
| Location                           | St. John Paul Block                 |  |
| Total Floor Area (m <sup>2</sup> ) | 14                                  |  |
| Additional Facilities in the Area  | Wi-Fi, Computer, Printer, LAN       |  |

Figure 1: Professor's Room Common Entrance

Figure 2: Professor's Room Common Entrance

Figure 3: Professor's Cabin

COLLEGE OF ENGINEERING AND TECHNOLOGY, - P A L A I -

Figure 4: Professor's Room

35

6

Managed by the Catholic Diocese of Palai • Approved by AICTE • Affiliated to APJ Abdul Kalam Technological University, Kerala