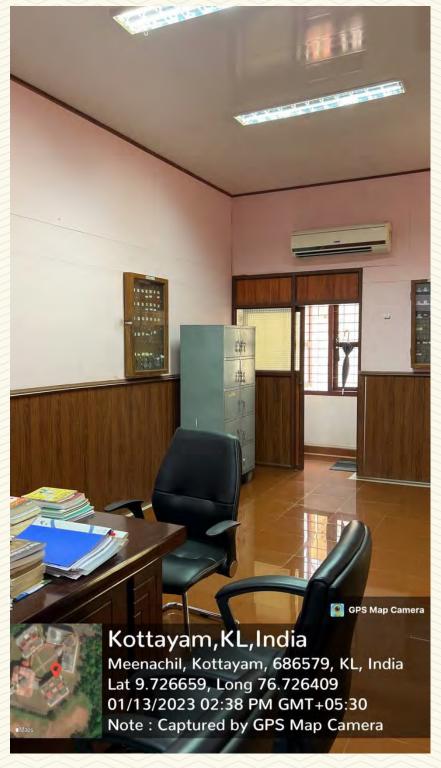

Figure 26: Faculty Room 3

Figure 27: Faculty Room 3

Figure 28: Faculty Room 3

| Department                         | Mechanical Engineering   |
|------------------------------------|--------------------------|
| Name of Room                       | Lab Manager's Room       |
| Location                           | St. John Paul Block      |
| Total Floor Area (m <sup>2</sup> ) | 27                       |
| Additional Facilities in the Area  | Wi-Fi LAN Shelves Toilet |

Figure 29: Lab Manager's Room

COLLEGE OF ENGINEERIN AND TECHNOLOGY, - P A L A I -

Figure 30: Lab Manager's Room

55

31

COLLEGE OF ENGINEERIN AND TECHNOLOGY, - P A L A I -

Figure 31: Lab Manager's Room

| Department                         | Mechanical Engineering                |
|------------------------------------|---------------------------------------|
| Name of Room                       | Professor Emeritus Room               |
| Location                           | St. John Paul Block                   |
| Total Floor Area (m <sup>2</sup> ) | 27                                    |
| Additional Facilities in the Area  | Wi-Fi, LAN, Shelves, Computer, Toilet |

Figure 32: Professor Emeritus Room

Figure 33: Professor Emeritus Room

AND TECHNOLOGY,
- PALAI-

Figure 34: Professor Emeritus Room

35

| Department                         | Mechanical Engineering   |
|------------------------------------|--------------------------|
| Name of Classroom                  | File room (Room No. 307) |
| Location                           | St. John Paul Block      |
| Total Floor Area (m <sup>2</sup> ) | 30                       |
| Additional Facilities in the Area  | Wi-Fi, Racks             |