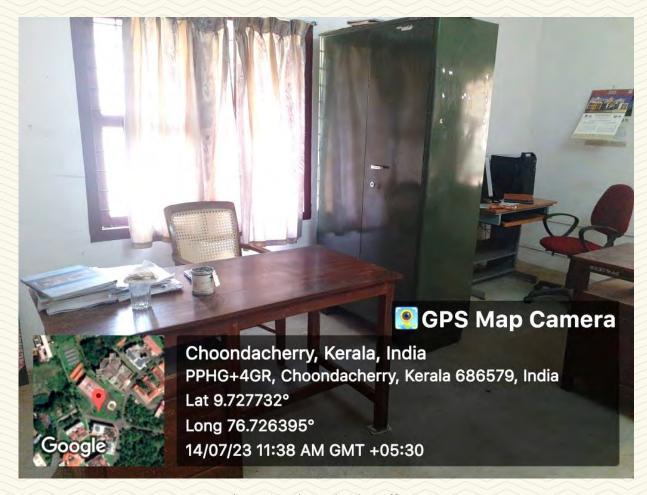

| Department                         | Mechanical Engineering              |  |
|------------------------------------|-------------------------------------|--|
| Name of Staffroom                  | Professor's Room (Room No.111 - 05) |  |
| Location                           | St. John Paul Block                 |  |
| Total Floor Area (m <sup>2</sup> ) | 14                                  |  |
| Additional Facilities in the Area  | Wi-Fi, Computer, Printer, LAN       |  |

Figure 1: Professor's Room Common Entrance

Figure 2: Professor's Room Common Entrance

Figure 3: Professor's Cabin

COLLEGE OF ENGINEERING AND TECHNOLOGY, - P A L A I -

Figure 4: Professor's Room

35

6

Managed by the Catholic Diocese of Palai • Approved by AICTE • Affiliated to APJ Abdul Kalam Technological University, Kerala