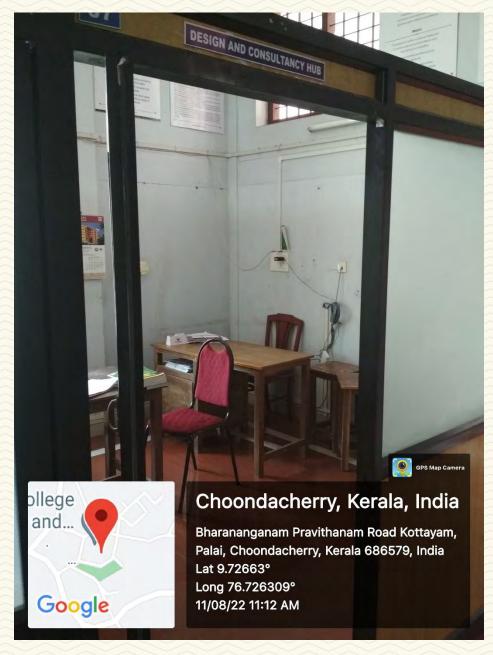

Figure 5: Faculty Room

Figure 6: Faculty Room

Figure 7: Faculty Room

| Department                         | Mechanical Engineering                      |
|------------------------------------|---------------------------------------------|
| Name of Staffroom                  | Design & Consultancy Hub (Room No.111 - 07) |
| Location                           | St. John Paul Block                         |
| Total Floor Area (m <sup>2</sup> ) | 14                                          |
| Additional Facilities in the Area  | Wi-Fi, Computer, LAN                        |

Figure 8: Design & Consultancy Hub

| Department                         | Mechanical Engineering                     |  |
|------------------------------------|--------------------------------------------|--|
| Name of Staffroom                  | Associate Professor's Room (Room No.203 A) |  |
| Location                           | St. John Paul Block                        |  |
| Total Floor Area (m <sup>2</sup> ) | 8.36                                       |  |
| Additional Facilities in the Area  | Wi-Fi, LAN, Computer, Printer, Shelves     |  |