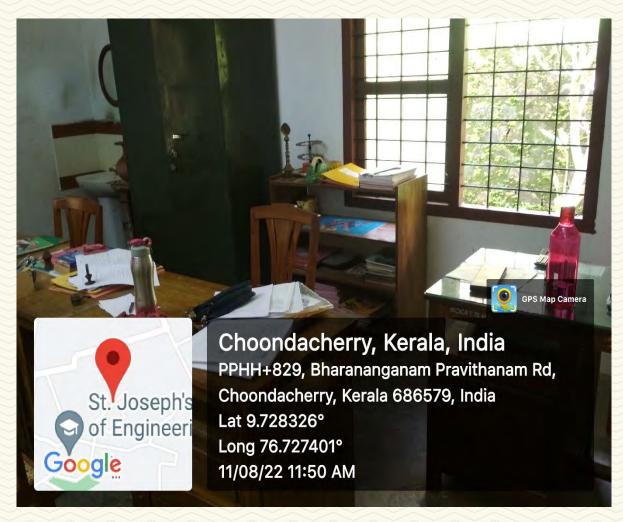

| Department                         | Mechanical Engineering          |  |
|------------------------------------|---------------------------------|--|
| Name of Staffroom                  | Faculty Room (Room No.111 - 06) |  |
| Location                           | St. John Paul Block             |  |
| Total Floor Area (m <sup>2</sup> ) | 14                              |  |
| Additional Facilities in the Area  | Wi-Fi, Computer, Printer, LAN   |  |

Figure 5: Faculty Room

Figure 6: Faculty Room

Figure 7: Faculty Room

| Department                         | Mechanical Engineering                      |
|------------------------------------|---------------------------------------------|
| Name of Staffroom                  | Design & Consultancy Hub (Room No.111 - 07) |
| Location                           | St. John Paul Block                         |
| Total Floor Area (m <sup>2</sup> ) | 14                                          |
| Additional Facilities in the Area  | Wi-Fi, Computer, LAN                        |