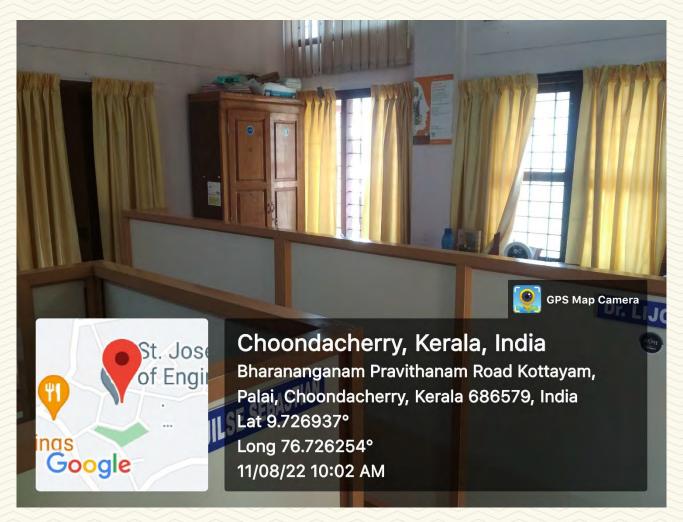

| Department                         | Mechanical Engineering          |  |
|------------------------------------|---------------------------------|--|
| Name of Staffroom                  | Faculty Room (Room No.111 - 06) |  |
| Location                           | St. John Paul Block             |  |
| Total Floor Area (m <sup>2</sup> ) | 14                              |  |
| Additional Facilities in the Area  | Wi-Fi, Computer, Printer, LAN   |  |

Figure 5: Faculty Room

Figure 6: Faculty Room

Figure 7: Faculty Room

| Department                         | Mechanical Engineering                      |
|------------------------------------|---------------------------------------------|
| Name of Staffroom                  | Design & Consultancy Hub (Room No.111 - 07) |
| Location                           | St. John Paul Block                         |
| Total Floor Area (m <sup>2</sup> ) | 14                                          |
| Additional Facilities in the Area  | Wi-Fi, Computer, LAN                        |