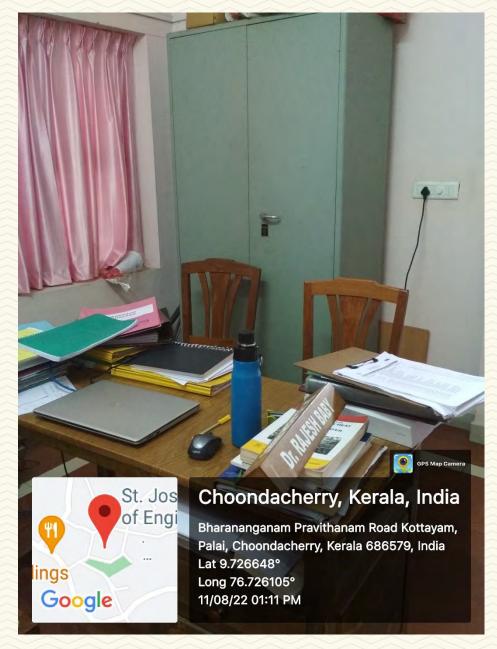

| Department                         | Mechanical Engineering              |  |
|------------------------------------|-------------------------------------|--|
| Name of Staffroom                  | Professor's Room (Room No.111 - 05) |  |
| Location                           | St. John Paul Block                 |  |
| Total Floor Area (m <sup>2</sup> ) | 14                                  |  |
| Additional Facilities in the Area  | Wi-Fi, Computer, Printer, LAN       |  |

Figure 1: Professor's Room Common Entrance

Figure 2: Professor's Room Common Entrance

Figure 3: Professor's Cabin

COLLEGE OF ENGINEERING AND TECHNOLOGY, - P A L A I -

Figure 4: Professor's Room

35

6

Managed by the Catholic Diocese of Palai • Approved by AICTE • Affiliated to APJ Abdul Kalam Technological University, Kerala