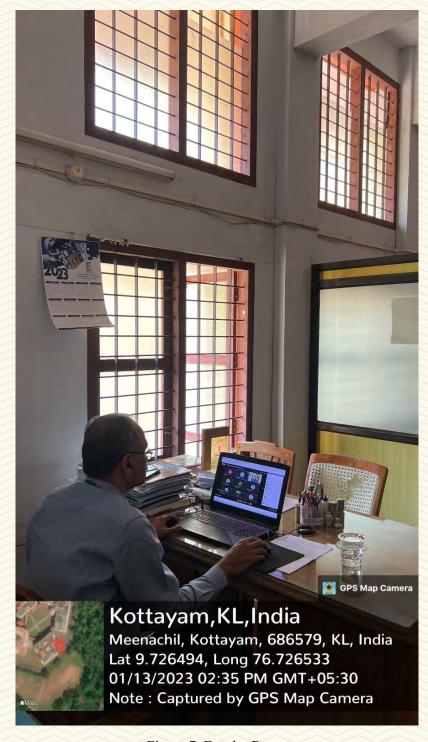

| Department                         | Mechanical Engineering              |  |
|------------------------------------|-------------------------------------|--|
| Name of Staffroom                  | Professor's Room (Room No.111 - 05) |  |
| Location                           | St. John Paul Block                 |  |
| Total Floor Area (m <sup>2</sup> ) | 14                                  |  |
| Additional Facilities in the Area  | Wi-Fi, Computer, Printer, LAN       |  |

Figure 1: Professor's Room Common Entrance

Figure 2: Professor's Room Common Entrance

Figure 3: Professor's Cabin

COLLEGE OF ENGINEERING AND TECHNOLOGY, - P A L A I -

Figure 4: Professor's Room

35

6

Managed by the Catholic Diocese of Palai • Approved by AICTE • Affiliated to APJ Abdul Kalam Technological University, Kerala