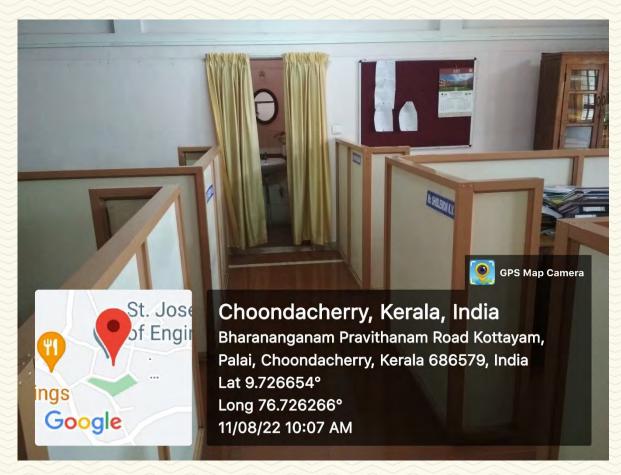

Figure 12: HOD's Room

Figure 13: HOD's Room

| Department                         | Mechanical Engineering                                |  |
|------------------------------------|-------------------------------------------------------|--|
| Name of Staffroom                  | Faculty Room 1 (Room No.204)                          |  |
| Location                           | St. John Paul Block                                   |  |
| Total Floor Area (m <sup>2</sup> ) | 91                                                    |  |
| Additional Facilities in the Area  | Wi-Fi, LAN, Computer, Printer, Board, Shelves, Toilet |  |

Figure 14: Faculty Room 1

Figure 15: Faculty Room 1

Figure 16: Faculty Room 1

AND TECHNOLOGY, -PALAI-

| Department                         | Mechanical Engineering Faculty Room 2 (Room No.205)   |  |
|------------------------------------|-------------------------------------------------------|--|
| Name of Staffroom                  |                                                       |  |
| Location                           | St. John Paul Block                                   |  |
| Total Floor Area (m <sup>2</sup> ) | 91                                                    |  |
| Additional Facilities in the Area  | Wi-Fi, LAN, Computer, Printer, Board, Shelves, Toilet |  |