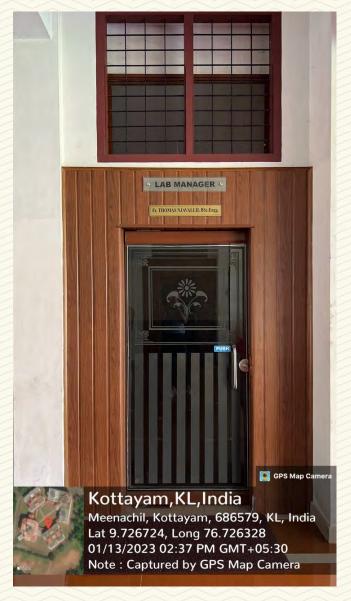

Figure 26: Faculty Room 3

Figure 27: Faculty Room 3

Figure 28: Faculty Room 3

| Department                         | Mechanical Engineering   |
|------------------------------------|--------------------------|
| Name of Room                       | Lab Manager's Room       |
| Location                           | St. John Paul Block      |
| Total Floor Area (m <sup>2</sup> ) | 27                       |
| Additional Facilities in the Area  | Wi-Fi LAN Shelves Toilet |

Figure 29: Lab Manager's Room

COLLEGE OF ENGINEERIN AND TECHNOLOGY, - P A L A I -

Figure 30: Lab Manager's Room

55

31

COLLEGE OF ENGINEERIN AND TECHNOLOGY, - P A L A I -

Figure 31: Lab Manager's Room

| Department                         | Mechanical Engineering                |
|------------------------------------|---------------------------------------|
| Name of Room                       | Professor Emeritus Room               |
| Location                           | St. John Paul Block                   |
| Total Floor Area (m <sup>2</sup> ) | 27                                    |
| Additional Facilities in the Area  | Wi-Fi, LAN, Shelves, Computer, Toilet |