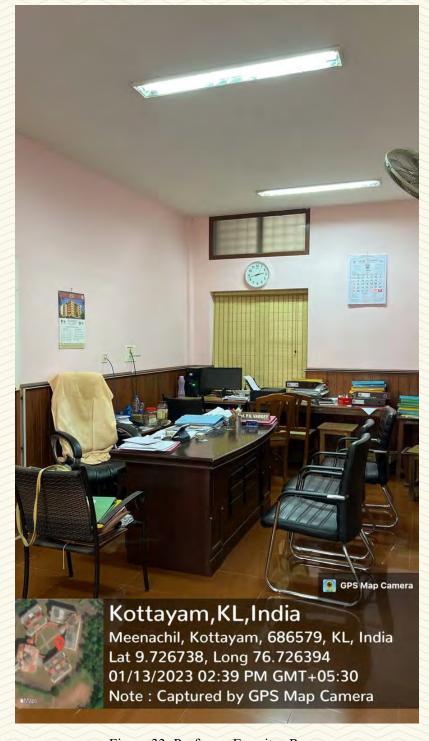

| Department                         | Mechanical Engineering              |  |
|------------------------------------|-------------------------------------|--|
| Name of Staffroom                  | Professor's Room (Room No.111 - 05) |  |
| Location                           | St. John Paul Block                 |  |
| Total Floor Area (m <sup>2</sup> ) | 14                                  |  |
| Additional Facilities in the Area  | Wi-Fi, Computer, Printer, LAN       |  |

Figure 1: Professor's Room Common Entrance

Figure 2: Professor's Room Common Entrance

Figure 3: Professor's Cabin

COLLEGE OF ENGINEERING AND TECHNOLOGY, - P A L A I -

Figure 4: Professor's Room

35

6

Managed by the Catholic Diocese of Palai • Approved by AICTE • Affiliated to APJ Abdul Kalam Technological University, Kerala