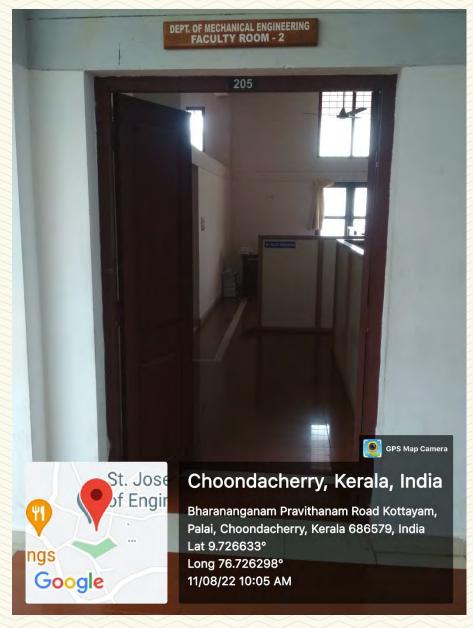

Figure 14: Faculty Room 1

Figure 15: Faculty Room 1

Figure 16: Faculty Room 1

AND TECHNOLOGY, -PALAI-

| Department                         | Mechanical Engineering Faculty Room 2 (Room No.205)   |  |
|------------------------------------|-------------------------------------------------------|--|
| Name of Staffroom                  |                                                       |  |
| Location                           | St. John Paul Block                                   |  |
| Total Floor Area (m <sup>2</sup> ) | 91                                                    |  |
| Additional Facilities in the Area  | Wi-Fi, LAN, Computer, Printer, Board, Shelves, Toilet |  |

Figure 17: Faculty Room 2

Managed by the Catholic Diocese of Palai • Approved by AICTE • Affiliated to APJ Abdul Kalam Technological University, Kerala

COLLEGE OF ENGINEERING AND TECHNOLOGY,
- PALAI-

Figure 18: Faculty Room 2