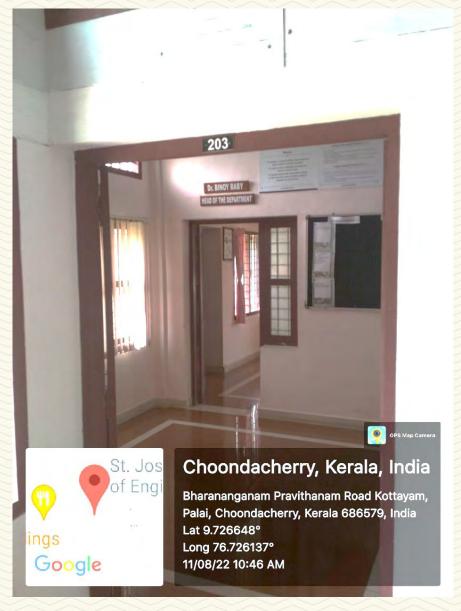

| Department                         | Mechanical Engineering              |  |
|------------------------------------|-------------------------------------|--|
| Name of Staffroom                  | Professor's Room (Room No.111 - 05) |  |
| Location                           | St. John Paul Block                 |  |
| Total Floor Area (m <sup>2</sup> ) | 14                                  |  |
| Additional Facilities in the Area  | Wi-Fi, Computer, Printer, LAN       |  |

Figure 1: Professor's Room Common Entrance

Figure 2: Professor's Room Common Entrance

Figure 3: Professor's Cabin

COLLEGE OF ENGINEERING AND TECHNOLOGY, - P A L A I -

Figure 4: Professor's Room

35

6

Managed by the Catholic Diocese of Palai • Approved by AICTE • Affiliated to APJ Abdul Kalam Technological University, Kerala