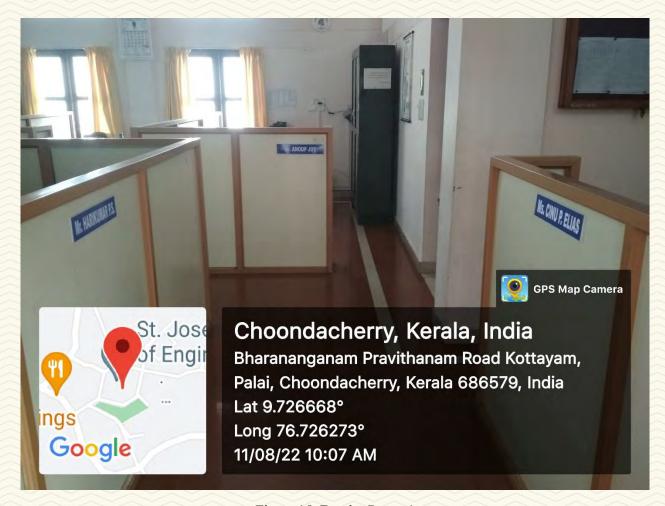

Figure 14: Faculty Room 1

Figure 15: Faculty Room 1

Figure 16: Faculty Room 1

AND TECHNOLOGY, -PALAI-

| Department                         | Mechanical Engineering Faculty Room 2 (Room No.205)   |  |
|------------------------------------|-------------------------------------------------------|--|
| Name of Staffroom                  |                                                       |  |
| Location                           | St. John Paul Block                                   |  |
| Total Floor Area (m <sup>2</sup> ) | 91                                                    |  |
| Additional Facilities in the Area  | Wi-Fi, LAN, Computer, Printer, Board, Shelves, Toilet |  |