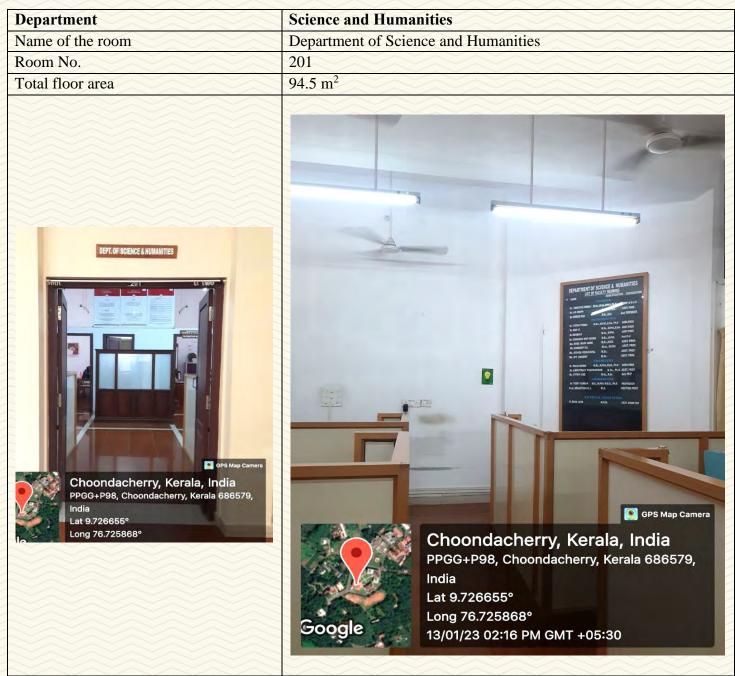

## Faculty rooms, Staff rooms, Office rooms of Science and Humanities Department

| Sl<br>No. | Room<br>number | Category                                                 | Area (m <sup>2</sup> ) | Location<br>(Block<br>name) | Types of<br>ICT facility            | Link                           |
|-----------|----------------|----------------------------------------------------------|------------------------|-----------------------------|-------------------------------------|--------------------------------|
| 1         | 201            | Staff room -<br>Department of<br>Science &<br>Humanities | 94.5m <sup>2</sup>     | St.<br>Joseph's<br>Block    | Wi-Fi, LAN,<br>Computer,<br>Printer | <u>Click to</u><br><u>view</u> |
| 2         |                | HOD Room                                                 |                        | St.<br>Joseph's<br>Block    | Wi-Fi, LAN,<br>Computer,<br>Printer | <u>Click to</u><br><u>view</u> |

馰

Managed by the Catholic Diocese of Palai • Approved by AICTE • Affiliated to APJ Abdul Kalam Technological University, Kerala

ST.JOSEPH'S COLLEGE OF ENGINEERING AND TECHNOLOGY, - P A L A I -

Figure 1: Faculty Room