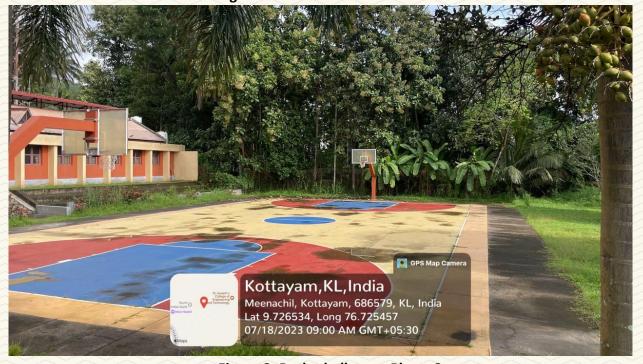

SJCET

AND TECHNOLOGY,
- PALAI-

| Name of the Facility | Area (m²)                                                                               | Location                |
|----------------------|-----------------------------------------------------------------------------------------|-------------------------|
| Basketball court     | (28x15) 420                                                                             | In front of the college |
|                      |                                                                                         |                         |
|                      | □ CP                                                                                    | PS Map Camera           |
| D Asserting          | Kottayam, KL, India<br>Meenachil, Kottayam, 686579, KL,<br>Lat 9.726870, Long 76.725357 | India                   |

Figure 1: Basketball court Photo 1

07/18/2023 09:02 AM GMT+05:30

Figure 2: Basketball court Photo 2

COLLEGE OF ENGINEERING AND TECHNOLOGY, - P A L A I -

| Name of the Facility | Area (m²)    | Location                 |
|----------------------|--------------|--------------------------|
| Football court 1     | (90x45) 4050 | Near St. John Paul Block |