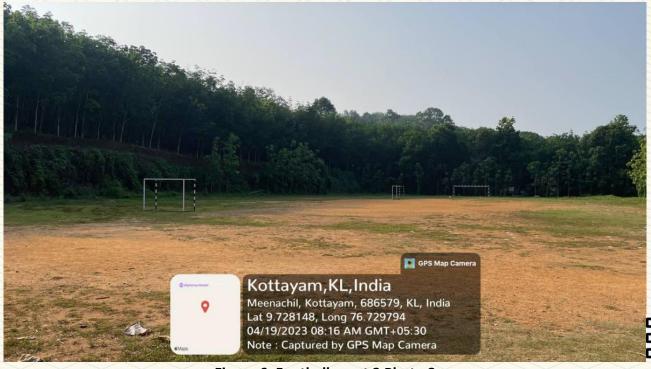

Figure 1: Basketball court Photo 1

07/18/2023 09:02 AM GMT+05:30

Figure 2: Basketball court Photo 2

COLLEGE OF ENGINEERING AND TECHNOLOGY, - P A L A I -

| Name of the Facility | Area (m²)    | Location                 |
|----------------------|--------------|--------------------------|
| Football court 1     | (90x45) 4050 | Near St. John Paul Block |

Figure 3: Football court 1 Photo 1

Figure 4: Football court 1 Photo 2

COLLEGE OF ENGINEERING AND TECHNOLOGY, - P a l a 1 -

| Name of the Facility | Area (m²)                                           | Location                 |
|----------------------|-----------------------------------------------------|--------------------------|
| Football court 2     | 4050                                                | Near St. Alphonsa Hostel |
|                      |                                                     | #                        |
|                      |                                                     |                          |
|                      |                                                     |                          |
|                      |                                                     |                          |
|                      |                                                     |                          |
|                      |                                                     |                          |
|                      |                                                     |                          |
|                      |                                                     |                          |
|                      |                                                     |                          |
|                      |                                                     |                          |
|                      |                                                     |                          |
|                      |                                                     |                          |
|                      |                                                     |                          |
|                      |                                                     | GPS Map Camera           |
| C Livrona Entat      |                                                     | GPS Map Camera           |
| © Riphona Britan     | Kottayam, KL, India<br>Meenachil, Kottayam, 686579, | KL, India                |
| © Alberta Hatal      | Kottayam,KL,India                                   | KL, India                |