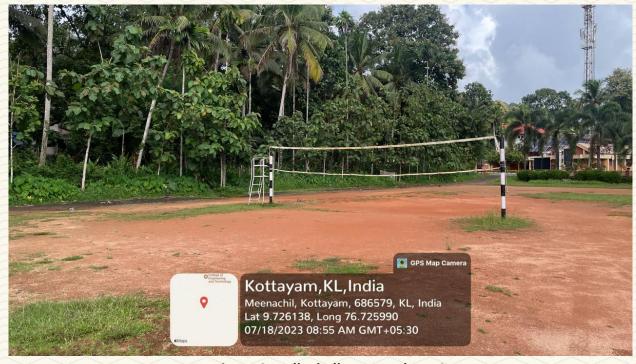

Figure 5: Football court 2 Photo 1

Figure 6: Football court 2 Photo 2

ical Offiversity, Kerala

College of Engineering and Technology, - P a l a 1 -

| Name of the Facility | Area (m²)  | Location                |
|----------------------|------------|-------------------------|
| Volleyball court 1   | (18x9) 162 | In front of the college |

Figure 7: Volleyball court 1 Photo 1

Figure 8: Volleyball court 1 Photo 2

COLLEGE OF ENGINEERING AND TECHNOLOGY, - P A L A I -

| Name of the Facility | Area (m²)  | Location                |
|----------------------|------------|-------------------------|
| Volleyball court 2   | (18x9) 162 | In front of the college |