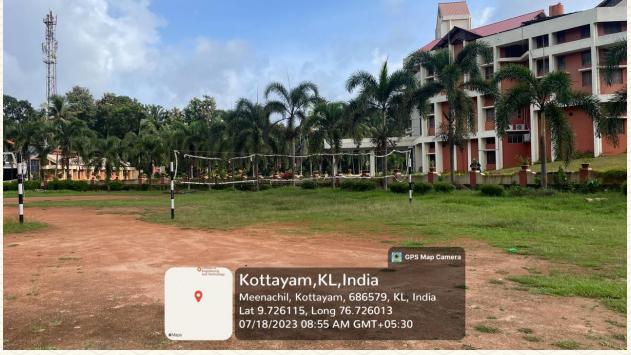

Figure 7: Volleyball court 1 Photo 1

Figure 8: Volleyball court 1 Photo 2

COLLEGE OF ENGINEERING AND TECHNOLOGY, - P A L A I -

| Name of the Facility | Area (m²)  | Location                |
|----------------------|------------|-------------------------|
| Volleyball court 2   | (18x9) 162 | In front of the college |

Figure 9: Volleyball court 2 Photo 1

Figure 10: Volleyball court 2 Photo 2

COLLEGE OF ENGINEERING AND TECHNOLOGY, - P A L A I -

| Name of the Facility               | Area (m²) | Location                 |
|------------------------------------|-----------|--------------------------|
| Cricket Pitches with practice nets | 140       | Near St. John Paul Block |
|                                    |           |                          |