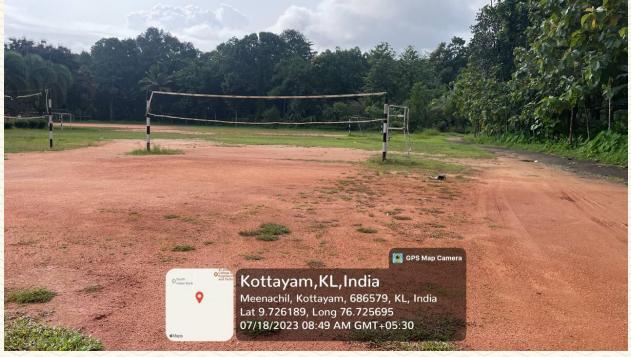

Figure 5: Football court 2 Photo 1

Figure 6: Football court 2 Photo 2

ical Offiversity, Kerala

College of Engineering and Technology, - P a l a 1 -

| Name of the Facility | Area (m²)  | Location                |
|----------------------|------------|-------------------------|
| Volleyball court 1   | (18x9) 162 | In front of the college |

Figure 7: Volleyball court 1 Photo 1

Figure 8: Volleyball court 1 Photo 2

COLLEGE OF ENGINEERING AND TECHNOLOGY, - P A L A I -

| Name of the Facility | Area (m²)  | Location                |
|----------------------|------------|-------------------------|
| Volleyball court 2   | (18x9) 162 | In front of the college |