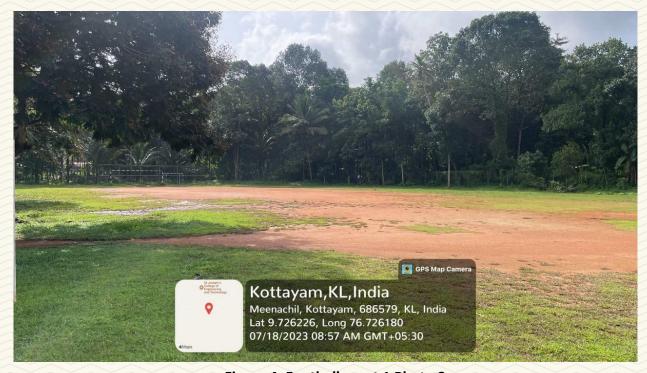

Figure 3: Football court 1 Photo 1

Figure 4: Football court 1 Photo 2

COLLEGE OF ENGINEERING AND TECHNOLOGY, - P a l a 1 -

| Name of the Facility | Area (m²)                                           | Location                 |
|----------------------|-----------------------------------------------------|--------------------------|
| Football court 2     | 4050                                                | Near St. Alphonsa Hostel |
|                      |                                                     | #                        |
|                      |                                                     |                          |
|                      |                                                     |                          |
|                      |                                                     |                          |
|                      |                                                     |                          |
|                      |                                                     |                          |
|                      |                                                     |                          |
|                      |                                                     |                          |
|                      |                                                     |                          |
|                      |                                                     |                          |
|                      |                                                     |                          |
|                      |                                                     |                          |
|                      |                                                     |                          |
|                      |                                                     | GPS Map Camera           |
| C Livrona Entat      |                                                     | GPS Map Camera           |
| © Riphona Britan     | Kottayam, KL, India<br>Meenachil, Kottayam, 686579, | KL, India                |
| © Alberta Hatal      | Kottayam,KL,India                                   | KL, India                |

Figure 5: Football court 2 Photo 1

Figure 6: Football court 2 Photo 2

ical Offiversity, Kerala

College of Engineering and Technology, - P a l a 1 -

| Name of the Facility | Area (m²)  | Location                |
|----------------------|------------|-------------------------|
| Volleyball court 1   | (18x9) 162 | In front of the college |