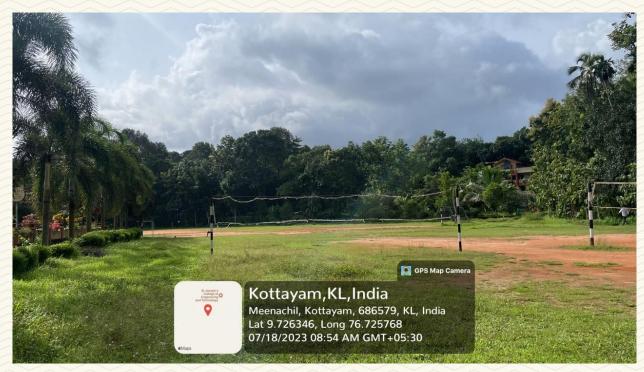

Figure 9: Volleyball court 2 Photo 1

Figure 10: Volleyball court 2 Photo 2

COLLEGE OF ENGINEERING AND TECHNOLOGY, - P A L A I -

| Name of the Facility               | Area (m²) | Location                 |
|------------------------------------|-----------|--------------------------|
| Cricket Pitches with practice nets | 140       | Near St. John Paul Block |
|                                    |           |                          |