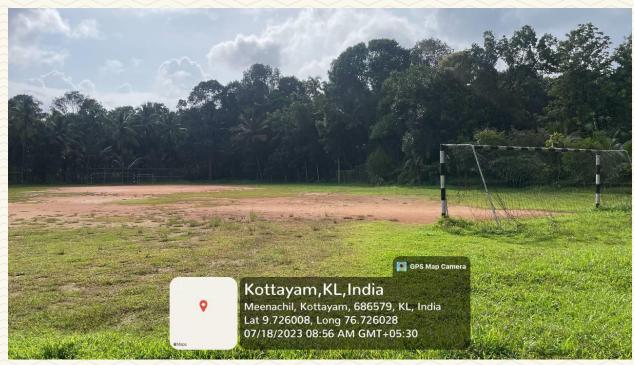

Figure 9: Volleyball court 2 Photo 1

Figure 10: Volleyball court 2 Photo 2

COLLEGE OF ENGINEERING AND TECHNOLOGY, - P A L A I -

| Name of the Facility               | Area (m²) | Location                 |
|------------------------------------|-----------|--------------------------|
| Cricket Pitches with practice nets | 140       | Near St. John Paul Block |
|                                    |           |                          |

Figure 11: Cricket Pitches with practice nets photo 1

Figure 12: Cricket Pitches with practice nets photo 2

35

7

Managed by the **Catholic Diocese of Palai** • Approved by AICTE • Affiliated to APJ Abdul Kalam Technological University, Kerala