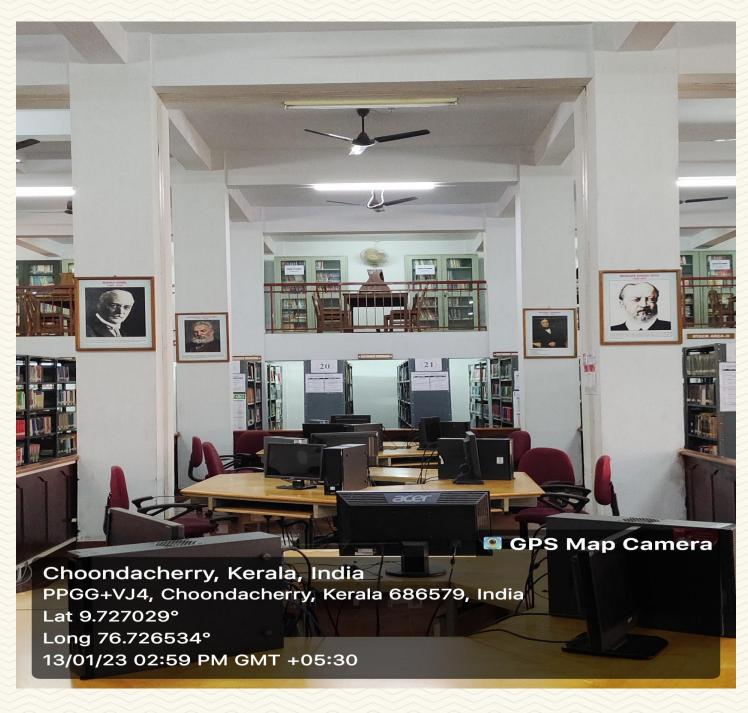

AND TECHNOLOGY, - P a l a 1 -

## Fig.11 Reading Area- I

Choondacherry, Kerala, India PPGG+VJ4, Choondacherry, Kerala 686579, India Lat 9.727029° Long 76.726534° 13/01/23 03:04 PM GMT +05:30

Managed by the Catholic Diocese of Palai • Approved by AICTE • Affiliated to APJ Abdul Kalam Technological University, Kerala