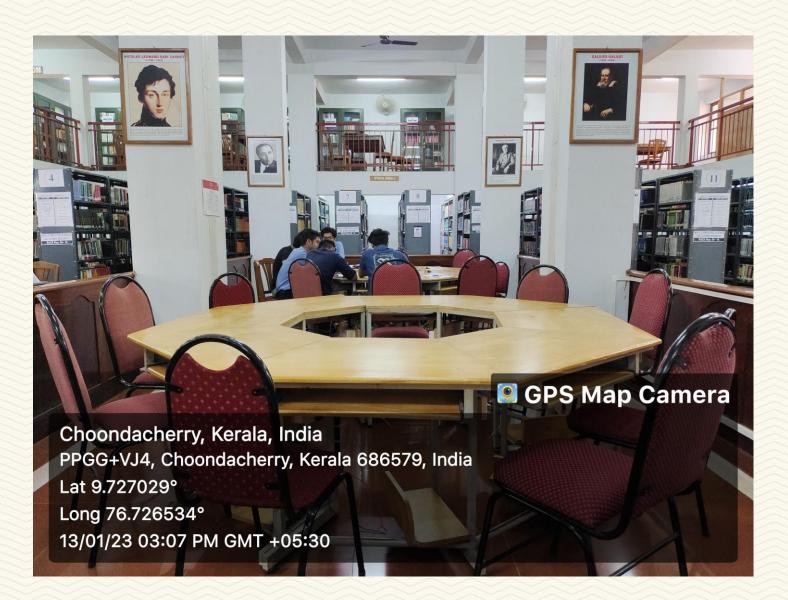

# **Fig.18 News Paper Rack**

Managed by the Catholic Diocese of Palai • Approved by AICTE • Affiliated to APJ Abdul Kalam Technological University, Kerala

| Department                                | Library and Information Division  |
|-------------------------------------------|-----------------------------------|
| Name of the LAB/ Amenity                  | Group Discussion Table            |
| Location                                  | Mother Teresa Block, Ground Floor |
| Additional facility in the described area | Wi-Fi, LAN, Tube Lights, Fan      |