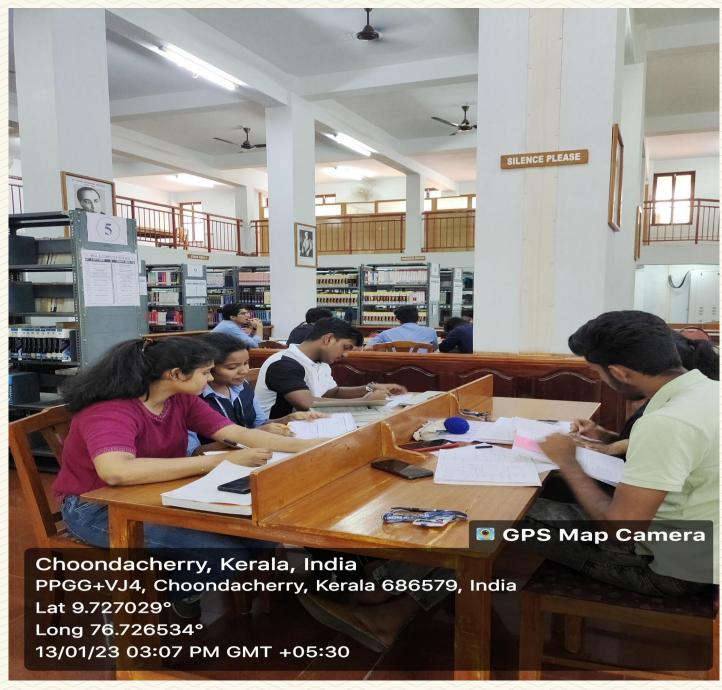

AND TECHNOLOGY, - P a l a 1 -

## Fig.11 Reading Area- I

Choondacherry, Kerala, India PPGG+VJ4, Choondacherry, Kerala 686579, India Lat 9.727029° Long 76.726534° 13/01/23 03:04 PM GMT +05:30

Managed by the Catholic Diocese of Palai • Approved by AICTE • Affiliated to APJ Abdul Kalam Technological University, Kerala