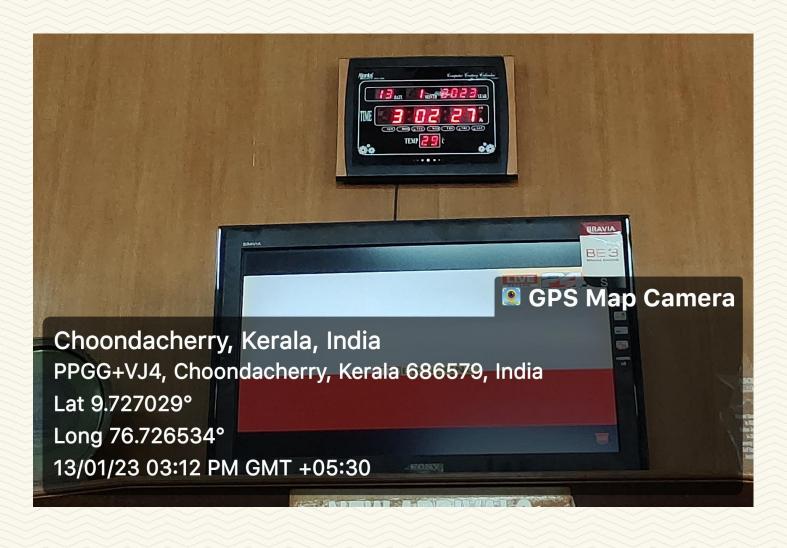

### Fig. 7 Live News TV

Managed by the Catholic Diocese of Palai • Approved by AICTE • Affiliated to APJ Abdul Kalam Technological University, Kerala

| Department                                | Library and Information Division  |
|-------------------------------------------|-----------------------------------|
| Name of the LAB/ Amenity                  | OPAC                              |
| Location                                  | Mother Teresa Block, Ground Floor |
| Additional facility in the described area | Wi-Fi, LAN, Tube Lights, Fans     |

AND TECHNOLOGY, - P a l a 1 -

### Fig. 8 OPAC

Managed by the Catholic Diocese of Palai • Approved by AICTE • Affiliated to APJ Abdul Kalam Technological University, Kerala

| Department                                | Library and Information Division    |
|-------------------------------------------|-------------------------------------|
| Name of the LAB/ Amenity                  | Patent Database Search              |
| Location                                  | Mother Teresa Block, Ground Floor   |
| Additional facility in the described area | Wi-Fi, Computers, Tube Lights, Fans |