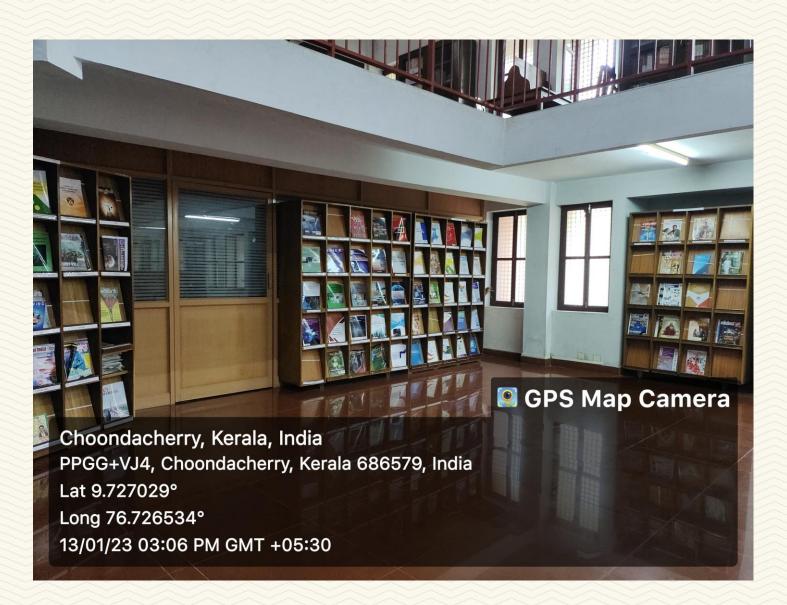

# ST.JOSEPH'S College of Engineering and Technology, - P a l a 1 -

| Department                                | Library and Information Division  |
|-------------------------------------------|-----------------------------------|
| Name of the LAB/ Amenity                  | Stack Area                        |
| Location                                  | Mother Teresa Block, Ground Floor |
| Additional facility in the described area | Wi-Fi, Tube Lights, Fan           |

#### Fig. 17 Stack Area

Managed by the Catholic Diocese of Palai • Approved by AICTE • Affiliated to APJ Abdul Kalam Technological University, Kerala

An ISO 9001:2015 Certified College • Choondacherry P.O., Palai Pin 685579, Kerala, India Phone: +91 4822 239700, 239301, 239302 • principal@sjcetpalai.ac.in • www.sjcetpalai.ac.in