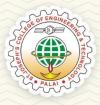

**ST.JOSEPH'S** College of Engineering AND TECHNOLOGY, - P A L A 1 -

| Department                                | Library and Information Division  |
|-------------------------------------------|-----------------------------------|
| Name of the LAB/ Amenity                  | Library Entrance                  |
| Location                                  | Mother Teresa Block, Ground Floor |
| Total floor area                          | 1088 Sq.m                         |
| Additional facility in the described area | Wi-Fi, Tube Lights                |

#### **Fig.1 Library Entrance**

Managed by the Catholic Diocese of Palai • Approved by AICTE • Affiliated to APJ Abdul Kalam Technological University, Kerala

I I I

| Department                                | Library and Information Division  |
|-------------------------------------------|-----------------------------------|
| Name of the LAB/ Amenity                  | Property Counter – Ladies         |
| Location                                  | Mother Teresa Block, Ground Floor |
| Additional facility in the described area | CCTV, Wi-Fi, Tube Lights          |