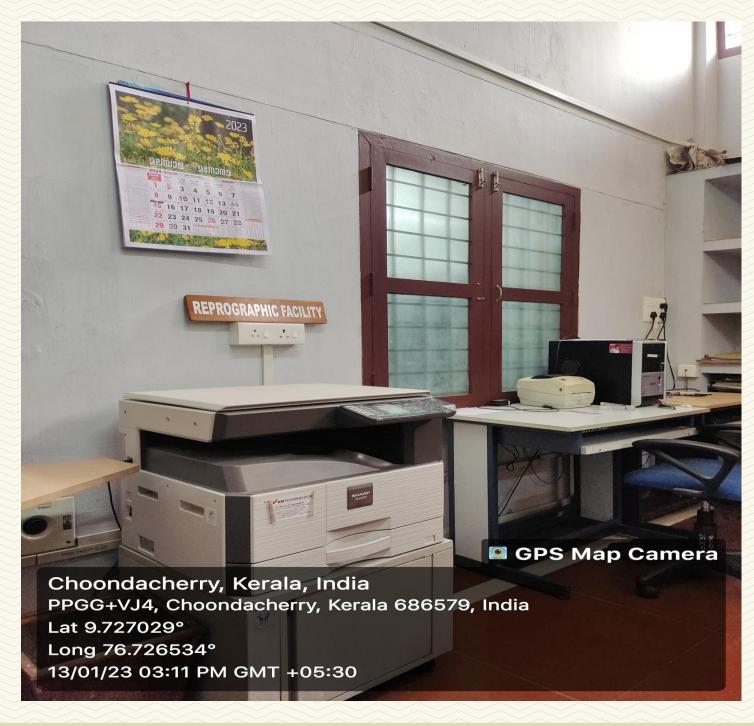

# Fig. 12 Digital Library

Managed by the Catholic Diocese of Palai • Approved by AICTE • Affiliated to APJ Abdul Kalam Technological University, Kerala

| Department                                | Library and Information Division    |
|-------------------------------------------|-------------------------------------|
| Name of the LAB/ Amenity                  | Reprography                         |
| Location                                  | Mother Teresa Block, Ground Floor   |
| Additional facility in the described area | Wi-Fi, Computers, Tube Lights, Fans |

AND TECHNOLOGY, - P a l a 1 -

# Fig.13 Reprography

Managed by the Catholic Diocese of Palai • Approved by AICTE • Affiliated to APJ Abdul Kalam Technological University, Kerala

| Department                                | Library and Information Division  |
|-------------------------------------------|-----------------------------------|
| Name of the LAB/ Amenity                  | Reading Area- II                  |
| Location                                  | Mother Teresa Block, Ground Floor |
| Additional facility in the described area | Wi-Fi, Tube Lights, Fans          |