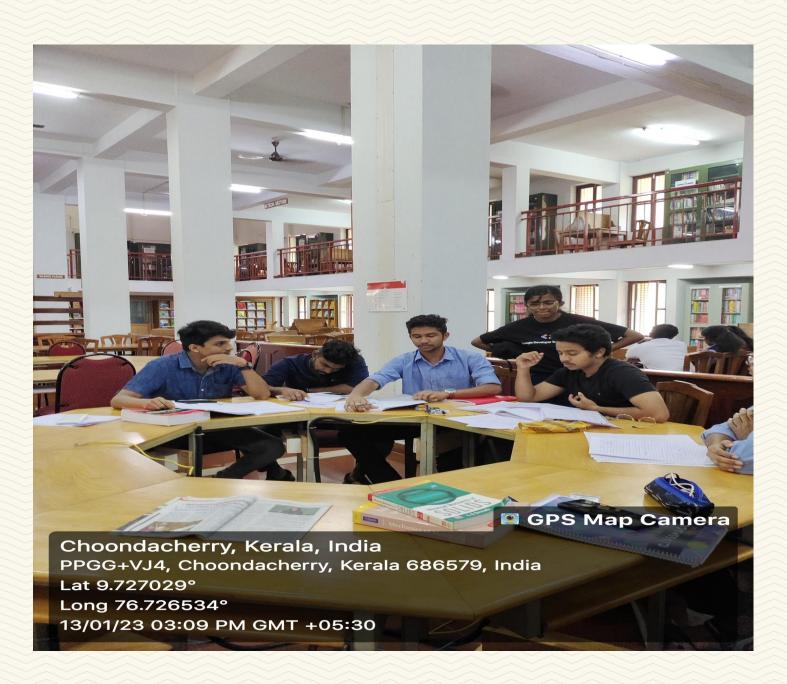

#### **Fig.19 Group Discussion Table**

Managed by the Catholic Diocese of Palai • Approved by AICTE • Affiliated to APJ Abdul Kalam Technological University, Kerala

| Department                                | Library and Information Division          |
|-------------------------------------------|-------------------------------------------|
| Name of the LAB/ Amenity                  | Laptop Using Facility II                  |
| Location                                  | Mother Teresa Block, Ground Floor         |
| Additional facility in the described area | Wi-Fi, LAN, Plug Points, Tube Lights, Fan |