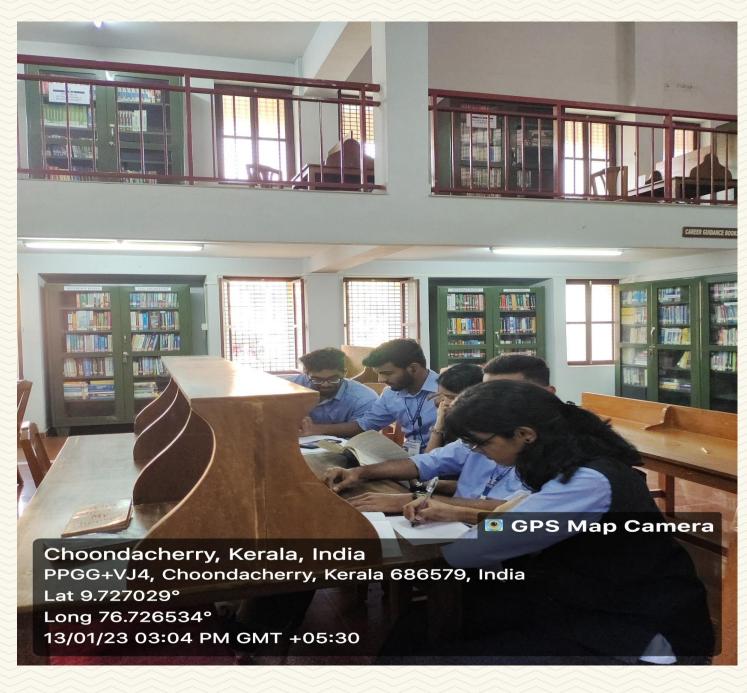

# Fig.14 Reading Area- II

Managed by the Catholic Diocese of Palai • Approved by AICTE • Affiliated to APJ Abdul Kalam Technological University, Kerala

| Department                                | Library and Information Division  |
|-------------------------------------------|-----------------------------------|
| Name of the LAB/ Amenity                  | Reference Section                 |
| Location                                  | Mother Teresa Block, Ground Floor |
| Additional facility in the described area | Wi-Fi, Tube Lights, Fans          |

AND TECHNOLOGY, - P A L A I -

# **Fig.15 Reference Section**

| CAREER GUIDANCE BOOKS                                                                                                                           | ELECTRONICS / APPLIED ELECTRON |
|-------------------------------------------------------------------------------------------------------------------------------------------------|--------------------------------|
|                                                                                                                                                 |                                |
| Choondacherry, Kerala, India<br>PPGG+VJ4, Choondacherry, Kerala 686579, Ind<br>Lat 9.727029°<br>Long 76.726534°<br>13/01/23 03:05 PM GMT +05:30 | lia                            |