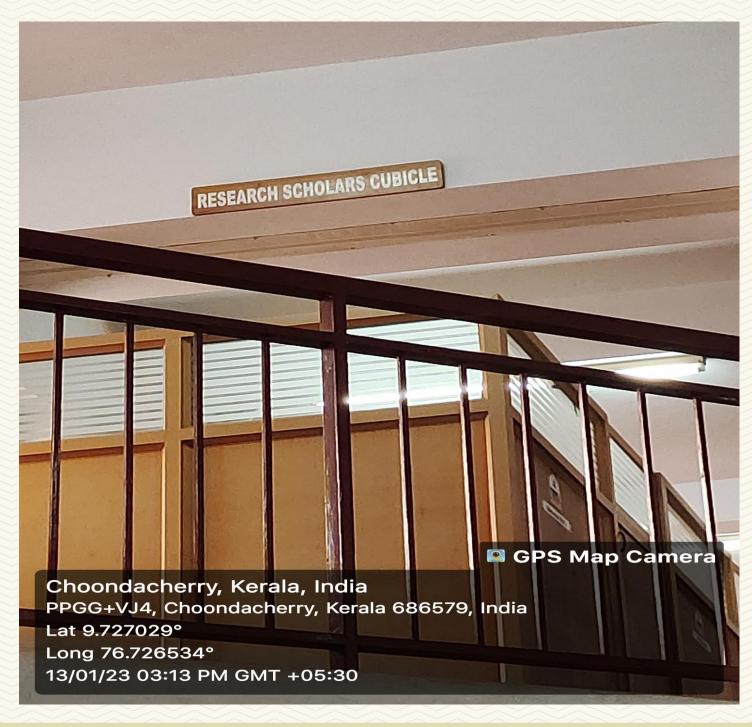

Managed by the Catholic Diocese of Palai • Approved by AICTE • Affiliated to APJ Abdul Kalam Technological University, Kerala

| Department                                | Library and Information Division  |
|-------------------------------------------|-----------------------------------|
| Name of the LAB/ Amenity                  | Research Scholars Cubicle         |
| Location                                  | Mother Teresa Block, Ground Floor |
| Additional facility in the described area | Wi-Fi, LAN, Tube Lights, Fan      |

# Fig.16 Research Scholars Cubicle

Managed by the Catholic Diocese of Palai • Approved by AICTE • Affiliated to APJ Abdul Kalam Technological University, Kerala