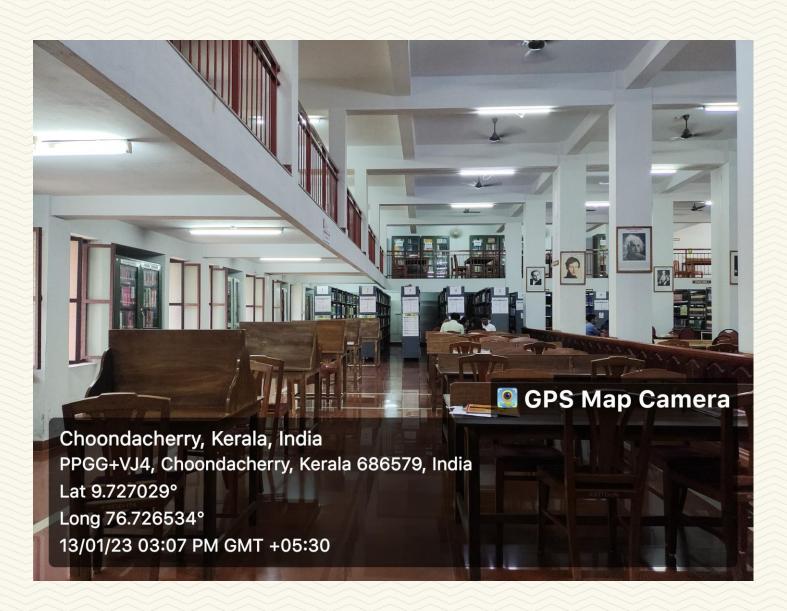

AND TECHNOLOGY, - P a l a 1 -

# Fig.14 Reading Area- II

Managed by the Catholic Diocese of Palai • Approved by AICTE • Affiliated to APJ Abdul Kalam Technological University, Kerala

| Department                                | Library and Information Division  |
|-------------------------------------------|-----------------------------------|
| Name of the LAB/ Amenity                  | Reference Section                 |
| Location                                  | Mother Teresa Block, Ground Floor |
| Additional facility in the described area | Wi-Fi, Tube Lights, Fans          |