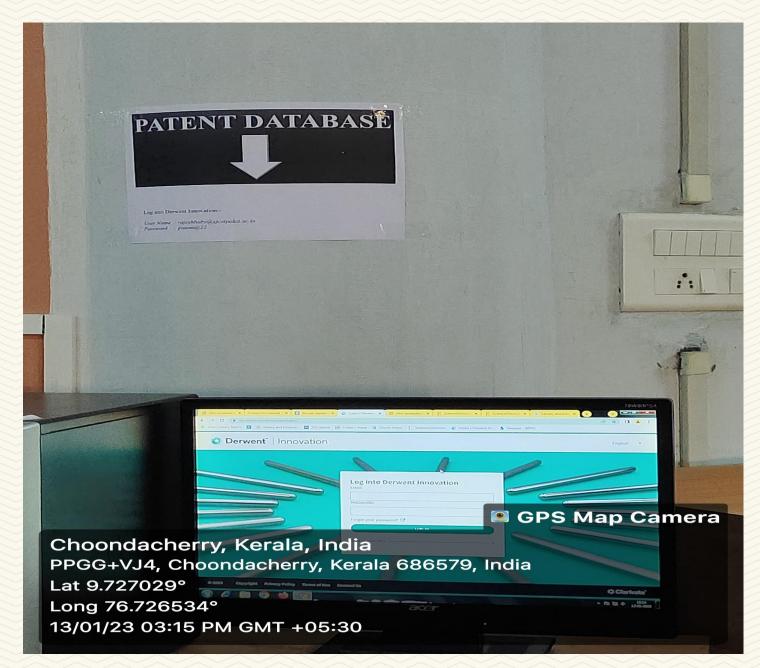

#### Fig. 9 Patent Database Search

Managed by the Catholic Diocese of Palai • Approved by AICTE • Affiliated to APJ Abdul Kalam Technological University, Kerala

| Department                                | Library and Information Division          |
|-------------------------------------------|-------------------------------------------|
| Name of the LAB/ Amenity                  | Laptop Using Facility I                   |
| Location                                  | Mother Teresa Block, Ground Floor         |
| Additional facility in the described area | Wi-Fi, LAN, Plug Points, Tube Lights, Fan |

AND TECHNOLOGY, - P a l a 1 -

## Fig. 10 Laptop Using Facility I

Managed by the Catholic Diocese of Palai • Approved by AICTE • Affiliated to APJ Abdul Kalam Technological University, Kerala

| Department                                | Library and Information Division  |
|-------------------------------------------|-----------------------------------|
| Name of the LAB/ Amenity                  | Reading Area- I                   |
| Location                                  | Mother Teresa Block, Ground Floor |
| Additional facility in the described area | Wi-Fi, Tube Lights, Fan           |