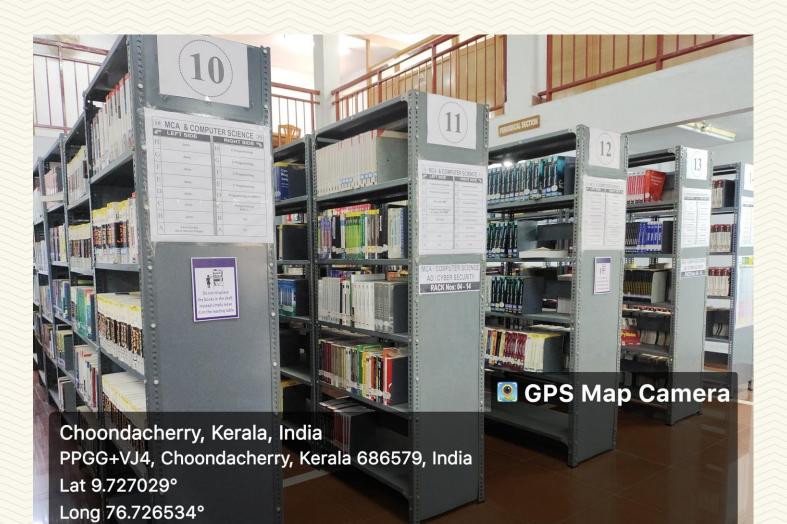

13/01/23 03:09 PM GMT +05:30

| Department                                | Library and Information Division  |
|-------------------------------------------|-----------------------------------|
| Name of the LAB/ Amenity                  | News Paper Rack                   |
| Location                                  | Mother Teresa Block, Ground Floor |
| Additional facility in the described area | Wi-Fi, Tube Lights, Fan           |

# **Fig.18 News Paper Rack**

Managed by the Catholic Diocese of Palai • Approved by AICTE • Affiliated to APJ Abdul Kalam Technological University, Kerala

| Department                                | Library and Information Division  |
|-------------------------------------------|-----------------------------------|
| Name of the LAB/ Amenity                  | Group Discussion Table            |
| Location                                  | Mother Teresa Block, Ground Floor |
| Additional facility in the described area | Wi-Fi, LAN, Tube Lights, Fan      |