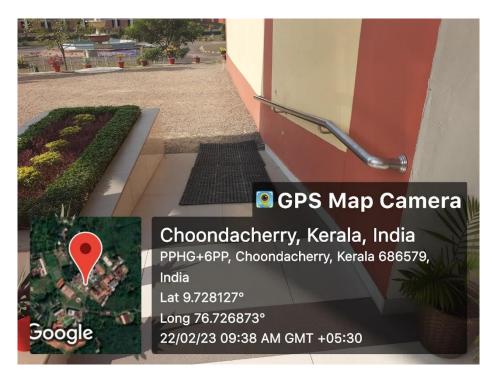

## ST.JOSEPH'S COLLEGE OF ENGINEERING

COLLEGE OF ENGINEERING AND TECHNOLOGY, - P A L A I -

Ramps with Hand Rails (Images of Ramps at St. Francis Block and St. Joseph's Block)