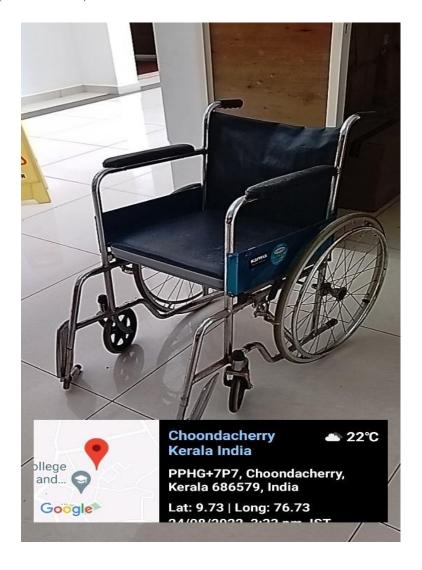

If any student (Divyangjan) is admitted in the future then our active management is ready to provide all the facilities like provision for lift, Braille software/facilities, etc.

**Wheel Chair** (At Medicare)