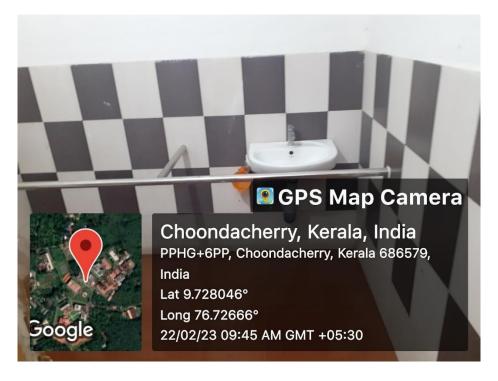

## ST.JOSEPH'S COLLEGE OF ENGINEERING AND TECHNOLOGY,

- PALAI-

**Disabled-friendly Washroom** (Images of Disabled-friendly washroom provided at St. Francis Block)

## ST.JOSEPH'S COLLEGE OF ENGINEERING AND TECHNOLOGY,

- PALAI-