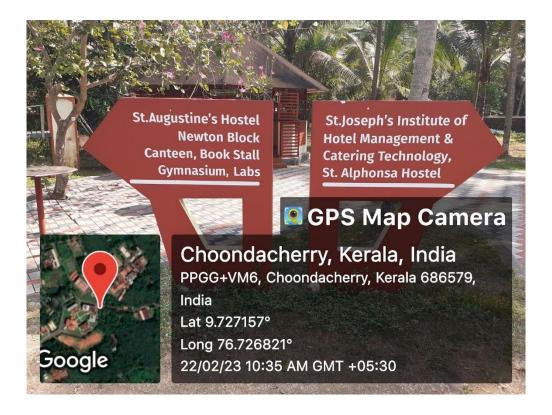

#### **Way-finding Board**

## ST.JOSEPH'S COLLEGE OF ENGINEERING

COLLEGE OF ENGINEERING AND TECHNOLOGY, - P A L A I -