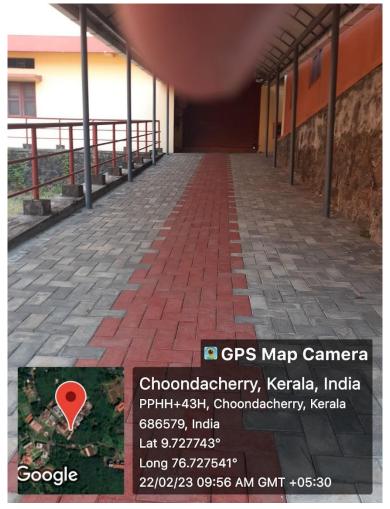

#### Wheel chair-friendly walkways

## ST.JOSEPH'S COLLEGE OF ENGINEERING

COLLEGE OF ENGINEERING AND TECHNOLOGY, - P A L A I -

Ramps with Hand Rails (Images of Ramps at St. Francis Block and St. Joseph's Block)