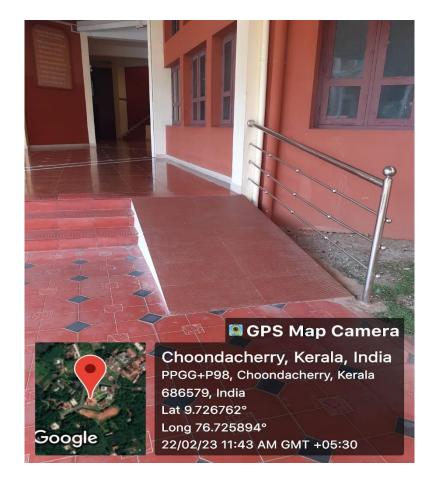

## ST.JOSEPH'S COLLEGE OF ENGINEERING

COLLEGE OF ENGINEERING AND TECHNOLOGY, - P A L A I -

Ramps with Hand Rails (Images of Ramps at St. Francis Block and St. Joseph's Block)