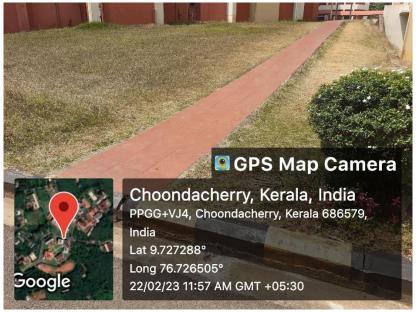

#### Wheel chair-friendly walkways

## ST.JOSEPH'S COLLEGE OF ENGINEERING

COLLEGE OF ENGINEERING AND TECHNOLOGY, - P A L A I -

Ramps with Hand Rails (Images of Ramps at St. Francis Block and St. Joseph's Block)