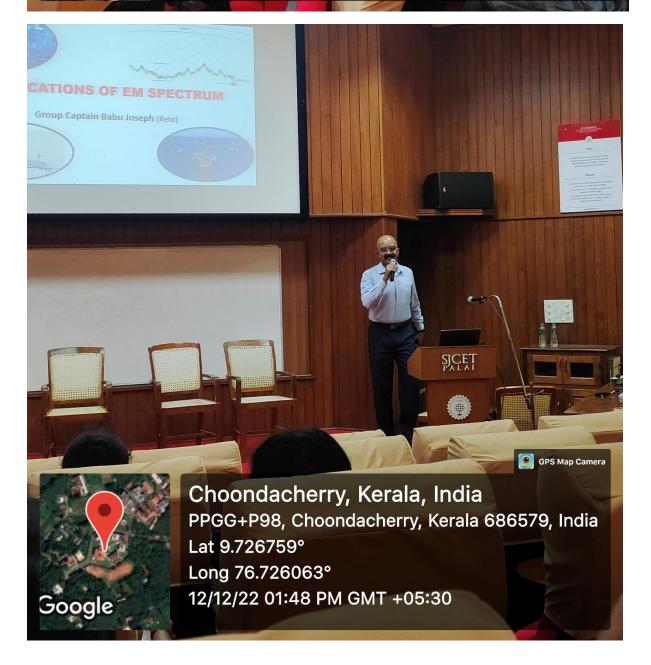

#### **Applications of Electromagnetic in the Field**

Electronics and Communication Students Association in association with Electrical and Electronics Engineering Association and Centre for continuing education and skill development cell organized an expert talk by Captain Babu Joseph (retd.), Indian Air Force on the topic **'Applications of Electromagnetic in the Field'.** The talk was conducted at St. Joseph Seminar Hall on 12<sup>th</sup> December 2022 at 1.30pm.

Fourth year students of both Electrical & Electronics Engineering and Electronics & Communication Engineering attended the session. Session was started after the welcome speech by Dr. Shancy Augustine, Assistant Professor, EEE Dept. During the session the resource person discussed about the applications of Electromagnetics in military. He discussed about applications like jamming enemy signals, protecting allied signals, missile defense, and many more. That was a very interesting session for the students.