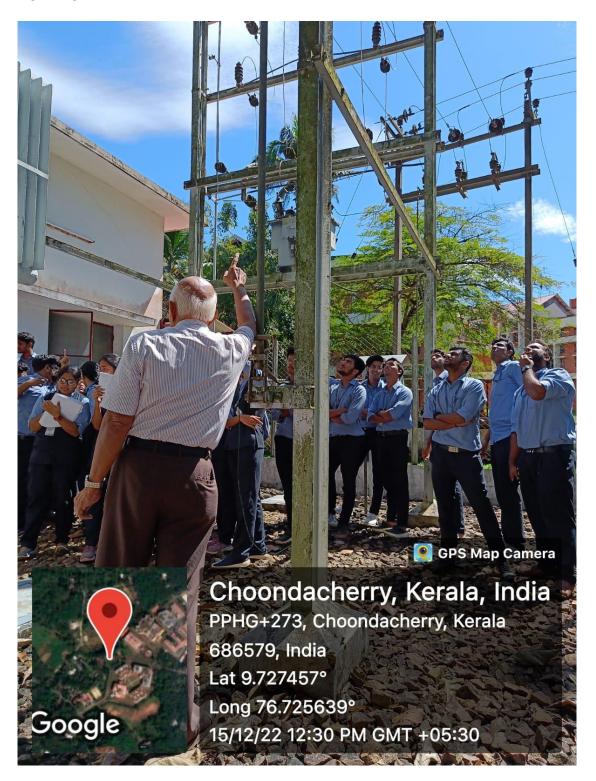

## **Report**

The department of EEE in association with continuing education and skill development cell conducted a visit to 11kV Substation for the third year (2020-24 EEE Batch) students on 15/12/2022. Professor Emeritus P.V. Varkey explained the fundamentals and operational details of Substation. During the field visit, he detailed all the information regarding distribution system and the functions of transformers and generators in power system. Students expressed their gratitude to the department for organizing such an informative session.