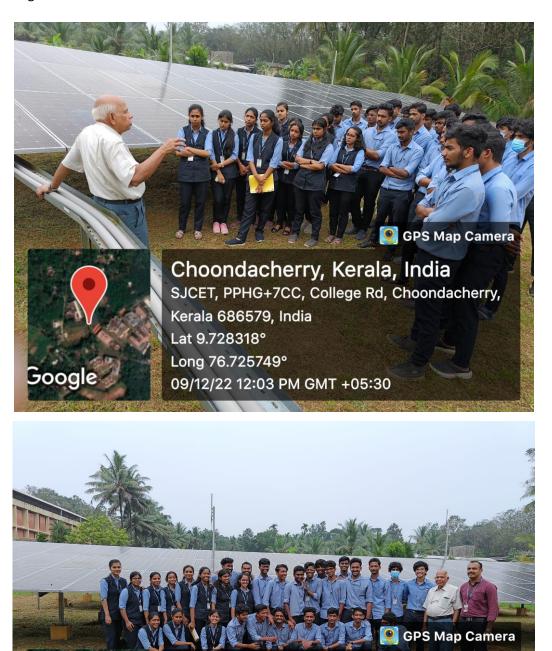

## <u>Report</u>

The department of EEE in association with continuing education and skill development cell conducted a visit to Solar Power Plant for the third year (2020-24 EEE Batch) students on 09/12/2022. Professor Emeritus P.V. Varkey explained the fundamentals and operational details of Solar Power Plant. During the field visit, he detailed all the information regarding solar power generation, conversion of dc to ac power and the on-grid solar power system. Students expressed their gratitude to the department for organizing such an informative session.

Choondacherry, Kerala, India SJCET, PPHG+7CC, College Rd, Choondacherry, Kerala 686579, India Lat 9.728298° Long 76.725921° 09/12/22 12:36 PM GMT +05:30

Google

List of students attended the Visit to Solar Power Plant on 09/12/2022.