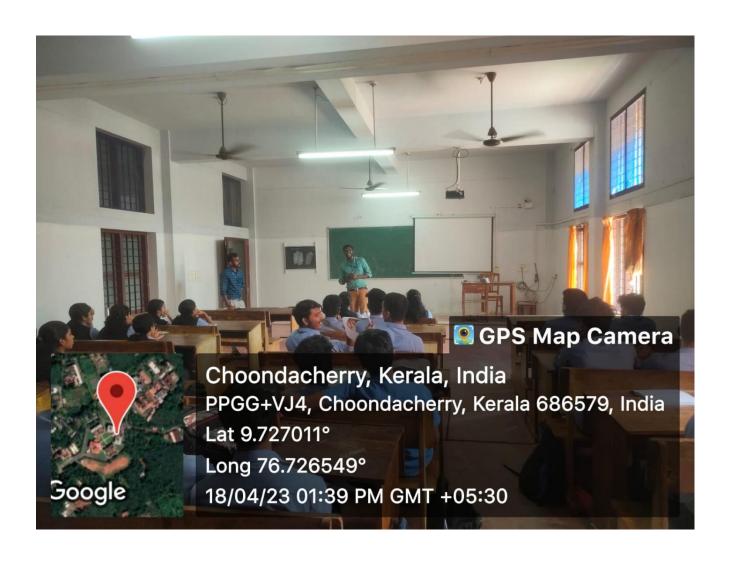

## Seminar on 'Career Guidance' by MTTC International

## Report

Department of Electrical & Electronics Engineering Department organized a talk on Career Guidance by MTTC International on 18<sup>th</sup> April 2023. 31 students of S6 EEE were attended the program.

During this informative session the faculty of MTTC mainly discussed about MEP courses and its further way to job oriented future. They also discussed about the scope on Solar & Electric Vehicle and its importance in the future. Also, with reference to mechanical automation and industrial automation, they give a total awareness about the futuristic courses and its necessity.