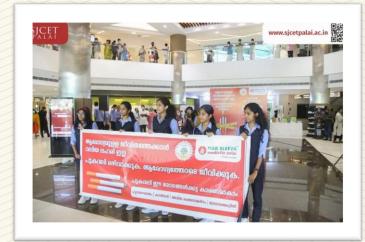

» ലോക പുകയില വിരുദ്ധ ദിനം

### ബോധവത്ക്കരണവുമായി മാർ സ്ലീവാ മെഡിസിറ്റി

പാലാ: ലോക പുകയില വി രൂദ്ധ ദിനത്തോടനുബന്ധിച്ച് പാലാ മാർ സ്ലീവാ മെഡിനി റ്റിയും, സെന്റ് ജോസഫ്സ് കോളജ് ഓഫ് എഞ്ചിനീയറി ങ് ആൻഡ് ടെക്നോളജിയും സംയുക്തമായി ബോധവയ് ക്കണ പരിപ്പാടികൾ സംഘ ടിപ്പിച്ചു.കൊട്ടാരമറ്റം ബസ്സ് സ്റ്റാന്റിലും വിവിധയിടങ്ങളിലും സംഘടിപ്പിച്ച ഫളാഷ് തൊബ് സെശ്രദ്ധ ആകർഷിച്ചു. ഫ്ളാഷ് മോബിന് ശേഷം മാർ സ്റ്റീവാ മെഡിസിറ്റിയിലെ ശാസക്കോശ വിദേഗ്യൻ ബോ ധവൽക്കരണ സന്ദേശവും നല്കി. മാർ സ്റ്റീവ മെഡിസിറ്റി മാനേജിങ് ഡയറക്ടർ മോൺ.