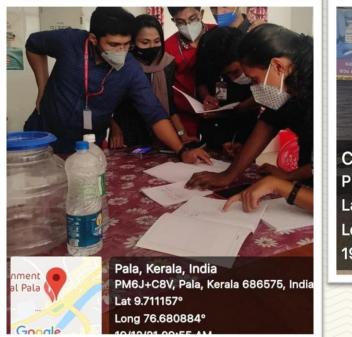

Managed by the Catholic Diocese of Palai • Approved by AICTE • Affiliated to APJ Abdul Kalam Technological University, Kerala

Mega Layout Design Campaign : Prepared the design of various buildings at Pala General Hospital on 19.12.2021