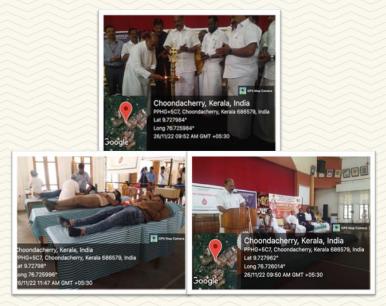

Blood donation camp in association with LIONS CLUB & MATHA HOSPITAL on 26th Nov, 2022 at SJCET, Palai

Managed by the Catholic Diocese of Palai • Approved by AICTE • Affiliated to APJ Abdul Kalam Technological University, Kerala