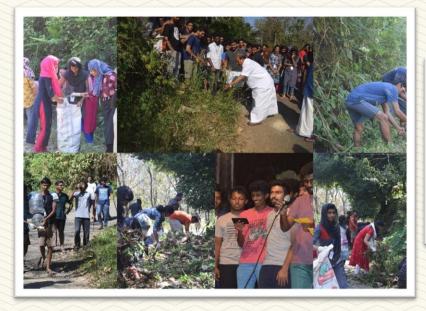

SWACHH BHARAT MISSION: NSS Volunteers of SJCET cleaning the surroundings of their places and was published through several social media platforms to provide awareness to the public on October 2<sup>nd</sup> 2022

SWACHH BHARAT MISSION: NSS Volunteers in the presence of MLA of Poonjar Shri P.C George Cleaning the Road to Forest nearly 2.0 km on October 2<sup>nd</sup> 2020

Managed by the Catholic Diocese of Palai • Approved by AICTE • Affiliated to APJ Abdul Kalam Technological University, Kerala