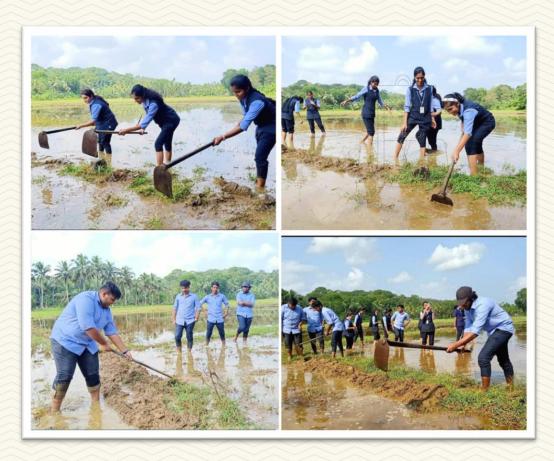

### Photographs of Extension Activities

Submitted to:

**National Assessment and Accreditation Council** 

NSS volunteers of SJCET, Palai, along with the Agricultural Development Society of Mutholy Grama Panchayat involved in cleaning and ploughing the paddy field for cultivation of paddy 28<sup>th</sup> November 2022.