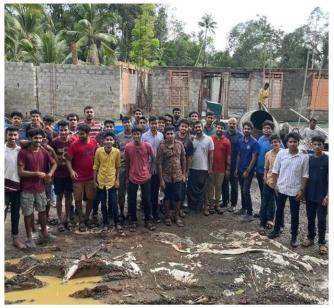

Managed by the Catholic Diocese of Palai • Approved by AICTE • Affiliated to APJ Abdul Kalam Technological University, Kerala

SJCET Students helping Construction Work

Construction of Old Age Home by Students of SJCET at Manchuvadu, Kuravilangad, 8<sup>th</sup> to 10<sup>th</sup> October 2021