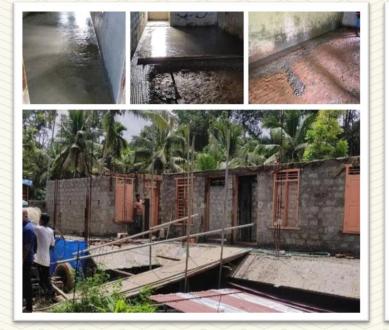

ST.JOSEPH'S COLLEGE OF ENGINEERING AND TECHNOLOGY. - PALAI-

Testing of Structural competency of residential buildings at Kootickal after the flood occurred during Sept 2022 by Faculty and Students of SJCET, Palai

#### കൂട്ടിക്കലിന്റെ പുനർനിർമാണത്തിന് സെന്റ് ജോസ്ഫ്സ് എൻജിനിയറ്റിംഗ് കോളജ്

പൂർണമായും തകർന്ന വീടു കൾ പണിയാനും ഭാഗികമായി തകർന്ന വീടുകൾ പുനരുദ്ധമി

ക്കാനും ആവശ്യമായ മാർഗനി ർദേശങ്ങൾ കൂട്ടിക്കൽ, ഏന്തയാ

ർ പ്രദേശങ്ങളിലെ ജനങ്ങൾക്ക്

മൂന്നു പേരടങ്ങുന്ന ടീമുകളാ യി ഭവനങ്ങൾ സന്ദർശിച്ച് നാ ശനഷ്ടങ്ങൾ വിലയിരുത്തി നിർ

മാണപ്രവർത്തനങ്ങൾ ഏകീക

രിക്കാൻ പാലാ രൂപത സോഷ്യ

നൽകും.

പാലാ: കൂട്ടിക്കലിന്റെ പുനർനിർ മാണത്തിന് പാലാ സെന്റ് ജോ സഫ്സ് എൻജിനിയറിംഗ് കോ ലങ്കും. കോളജിലെ സിവിൽ എ ർജിനിയറിംഗ് വിഭാഗത്തിന്റെ നേതൃത്വത്തിൽ കൂട്ടിക്കലിൽ ഭാ ഗികമായും പൂർണമായും തകർ ന്ന വീടുകൾ പരിശോധിച്ച് പുന ർനിർമാണത്തിന് വേണ്ട മാർഗ രേഖ തയറാക്കുന്നതുമായി ബ സ്പപ്പെട്ട് 20 പോടങ്ങുന്ന അധ്യാ പകരും ബിടെക്, എംടെക് വി ട്യാർഥികളും ഇന്നും നാളെയു മായി നടക്കുന്ന പ്രോഗ്രാമിൽ പ ലുള്ള 188 ൽപ്പരം വീടുകളെക്കു റിച്ചാണ് പഠനം നടത്തുന്നത്. ട് ചേർന്ന് നിർദേശങ്ങൾ സമ പ്പിക്കും, പ്രവർത്തനങ്ങൾക്ക് വി. ഡോ. ബെനറ്റ് കൂര്യാക്കേ സ്, ഡോ. കെ.ജെ. ജോർജ്, പ്ര ഫ. ആർസി മാത്യു എന്നിവ നേതൃത്വം നൽകും.

പാലാ രൂപതയുടെ കുട്ടിക്ക ദുരിതാശ്വാസ പ്രവർത്തനങ്ങം ക്കു വികാരി ജനറാൾ മോണ ജോസഫ് മലേപറമ്പിൽ, ഫ തോമസ് കിഴക്കേൽ, ഫാ. സിം ൾ തോമസ് തയ്യിൽ, ഫാ. ജേ സഫ് താഴത്തുവരിക്കയിൽ പ ന്നിവരാണ് നേതൃത്വം നൽക

Testing of Structural competency of residential buildings at flood affected Kootickal area, Mathurbhumi Daily