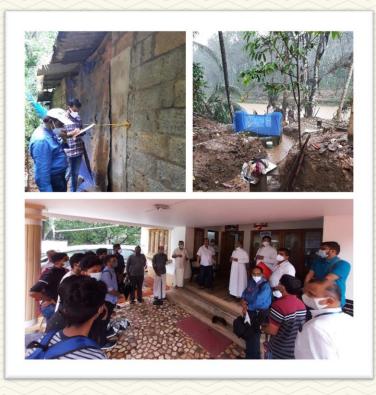

ST.JOSEPH'S COLLEGE OF ENGINEERING AND TECHNOLOGY. - PALAI-

Testing of Structural competency of residential buildings at Kootickal after the flood occurred during Sept 2022 by Faculty and Students of SJCET, Palai

#### കൂട്ടിക്കലിന്റെ പുനർനിർമാണത്തിന് സെന്റ് ജോസ്ഫ്സ് എൻജിനിയറ്റിംഗ് കോളജ്

പൂർണമായും തകർന്ന വീടു കൾ പണിയാനും ഭാഗികമായി തകർന്ന വീടുകൾ പുനരുദ്ധമി

ക്കാനും ആവശ്യമായ മാർഗനി ർദേശങ്ങൾ കൂട്ടിക്കൽ, ഏന്തയാ

ർ പ്രദേശങ്ങളിലെ ജനങ്ങൾക്ക്

മൂന്നു പേരടങ്ങുന്ന ടീമുകളാ യി ഭവനങ്ങൾ സന്ദർശിച്ച് നാ ശനഷ്ടങ്ങൾ വിലയിരുത്തി നിർ

മാണപ്രവർത്തനങ്ങൾ ഏകീക

രിക്കാൻ പാലാ രൂപത സോഷ്യ

നൽകും.

പാലാ: കൂട്ടിക്കലിന്റെ പുനർനിർ മാണത്തിന് പാലാ സെന്റ് ജോ സഫ്സ് എൻജിനിയറിംഗ് കോ ലങ്കും. കോളജിലെ സിവിൽ എ ർജിനിയറിംഗ് വിഭാഗത്തിന്റെ നേതൃത്വത്തിൽ കൂട്ടിക്കലിൽ ഭാ ഗികമായും പൂർണമായും തകർ ന്ന വീടുകൾ പരിശോധിച്ച് പുന ർനിർമാണത്തിന് വേണ്ട മാർഗ രേഖ തയറാക്കുന്നതുമായി ബ സ്പപ്പെട്ട് 20 പോടങ്ങുന്ന അധ്യാ പകരും ബിടെക്, എംടെക് വി ട്യാർഥികളും ഇന്നും നാളെയു മായി നടക്കുന്ന പ്രോഗ്രാമിൽ പ ലുള്ള 188 ൽപ്പരം വീടുകളെക്കു റിച്ചാണ് പഠനം നടത്തുന്നത്. ട് ചേർന്ന് നിർദേശങ്ങൾ സമ പ്പിക്കും, പ്രവർത്തനങ്ങൾക്ക് വി. ഡോ. ബെനറ്റ് കൂര്യാക്കേ സ്, ഡോ. കെ.ജെ. ജോർജ്, പ്ര ഫ. ആർസി മാത്യു എന്നിവ നേതൃത്വം നൽകും.

പാലാ രൂപതയുടെ കുട്ടിക്ക ദുരിതാശ്വാസ പ്രവർത്തനങ്ങം ക്കു വികാരി ജനറാൾ മോണ ജോസഫ് മലേപറമ്പിൽ, ഫ തോമസ് കിഴക്കേൽ, ഫാ. സിം ൾ തോമസ് തയ്യിൽ, ഫാ. ജേ സഫ് താഴത്തുവരിക്കയിൽ പ ന്നിവരാണ് നേതൃത്വം നൽക

Testing of Structural competency of residential buildings at flood affected Kootickal area, Mathurbhumi Daily