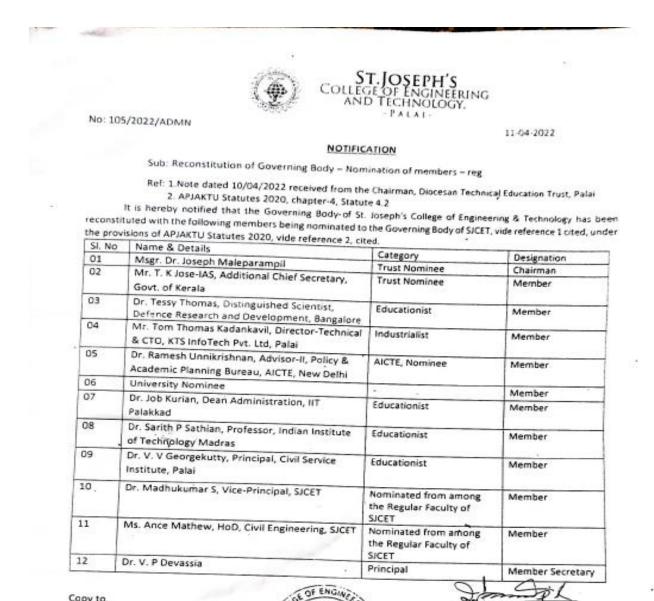

### **Governing Body**

Copy to,

- 1. Registrar, APJAKTU (with CL)
- 2. Members nominated
- 3. Manager, SJCET
- 4. Lab Manager/Bursar
- 5. Professor Emeritus
- 6. All HoDs/TPO
- 7. FO/SAO/AO
- JS/PRO/Information Officer 8.
- 9. E-records +
- 10. Stock file/File copy