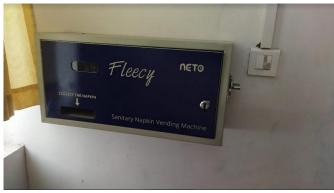

### 1.4 Amenities for Women

Certain amenities like Counseling, Gymnasium, Medicare, CCTV, Sanitary pad vending machine etc. are shown below.